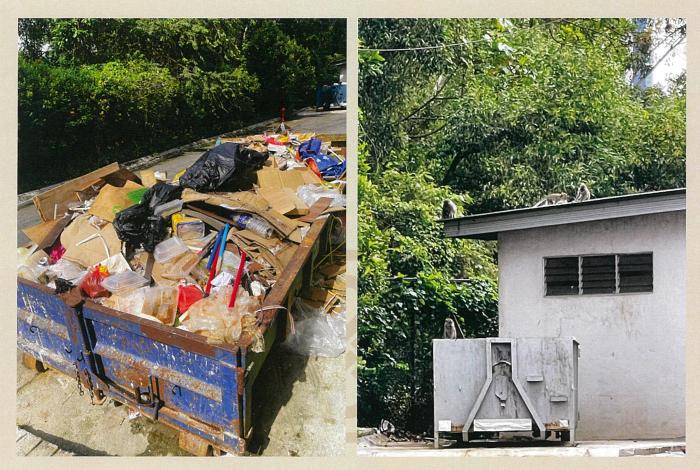

23

Figure 5.2 Garbage Bins and Monkeys

The second obstacle that Ames Hotel faces is when wild animals such as monkeys can be considered a threat to the guests. This is because the monkeys usually wandering around the parking, where the guests park their vehicles. Hence, this scenario would caused the guests feel threatened which will make the guests to not return to this hotel.

According to Jagdish (2022), the hotel should use secured garbage bins. This is because monkeys are attracted with the things or place that they can easily get the food. The hotel management should use flexible straps to secure the bin lids, as well as ensuring there is no leftover food visible or overflowing out of the garbage bins. Besides, the hotel management may report this issue to Jabatan Perhilitan for them to take an action. Therefore, it is clear that this issue must be overcome as the hotel must prioritize the staffs and guests' safety.