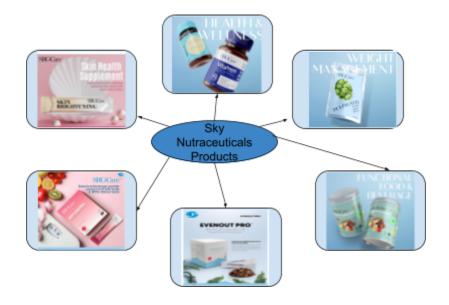

market share by offering high-quality products and services to the customers by providing innovative solutions that meet the unique needs of their clients.
- To expand into new markets and geographies by understanding the needs of potential customers in new markets and tailor their products and services to meet those needs ("OEM & ODM Skin Care and Cosmetic Manufacturer in Malaysia").
- Goals:
- 1. To increase revenue by expanding product line and reaching new markets in asian and globally
- To develop and maintain a competitive advantage over other OEM companies. to boost sales by broadening the product offering and entering new Asian and international markets

# 2.3 Product Offered

# **Sky Resources Products**



Figure 2.3.1: Sky Resources Products

# **Sky Nutraceuticals Products**



Figure 2.3.2: Sky Nutraceuticals Product

# 2.4 Organization Structure

# **TOP MANAGEMENT**







Figure 2.4.2: Human Resource & Administrative









company History Sky Resources Group of Companies (SRG) was founded in 1991. Today, SRG has evolved into a competitive and professional health, beauty and personal care industry leader in Malaysia. Our accommodating facility of 65,000 sq. ft. headquartered in Penang, Malaysia houses production, quality control and assurance, packaging and design services, administrative office and state-of-the-art research & development center.

Company Overview SRG is your trusted manufacturer, from creation to completion, we provide our valued customers the most comprehensive one stop solution of OEM, ODM & OFM services. We help to make your products