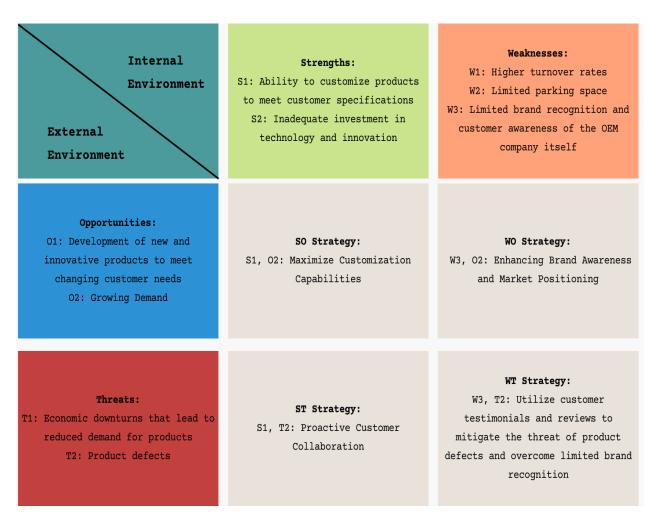

Figure 5.0: SWOT Analysis

### Figure 6.0: SWOT Matrix

The SWOT matrix strategies are known as strategic actions that are obtained from the analysis of the internal strengths and weaknesses and also external opportunities, and threats which are identified from the SWOT analysis. These strategies will be useful for an organization in aligning their internal capabilities with external factors in order to maximize opportunities and minimize threats. By doing an internship at Sky Resources for almost six months, there are some strengths and weaknesses that I have discovered in this company.