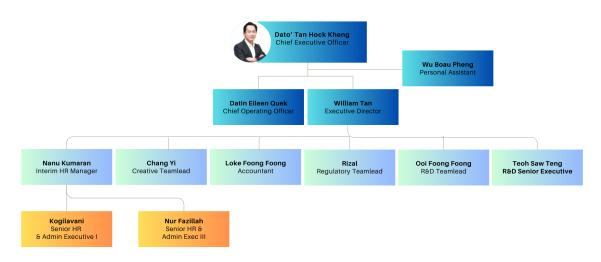

# 2.4 Organization Structure

# **TOP MANAGEMENT**

Figure 2.4.2: Human Resource & Administrative

company History Sky Resources Group of Companies (SRG) was founded in 1991. Today, SRG has evolved into a competitive and professional health, beauty and personal care industry leader in Malaysia. Our accommodating facility of 65,000 sq. ft. headquartered in Penang, Malaysia houses production, quality control and assurance, packaging and design services, administrative office and state-of-the-art research & development center.