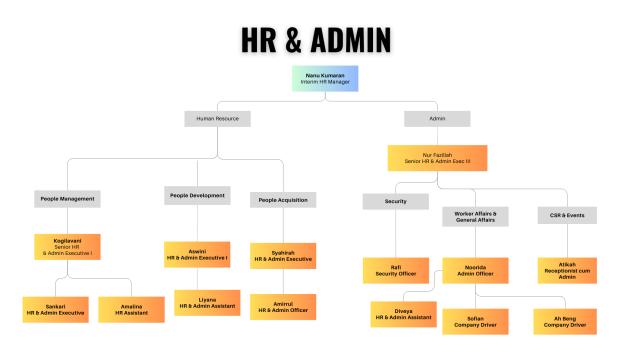

# **TOP MANAGEMENT**

Figure 2.4.2: Human Resource & Administrative

company History Sky Resources Group of Companies (SRG) was founded in 1991. Today, SRG has evolved into a competitive and professional health, beauty and personal care industry leader in Malaysia. Our accommodating facility of 65,000 sq. ft. headquartered in Penang, Malaysia houses production, quality control and assurance, packaging and design services, administrative office and state-of-the-art research & development center.