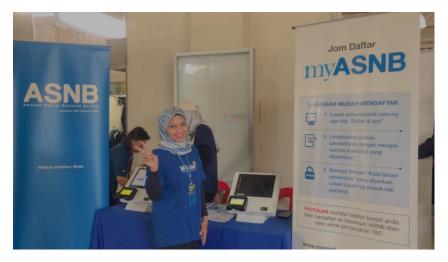

Explaining to the customer's inquiry about ASB products

Assisting customer to register ASB account.

Open ASNB booth at KPJ Hospital Kota Bharu

Batching all the printed documents after closing.

Farewell Trainee of Graduate Executive Training.