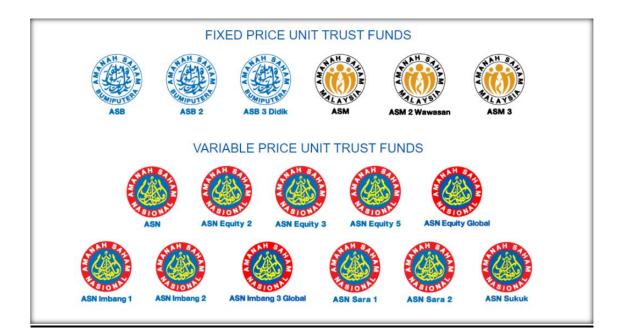

Since the creation of its first unit trust, PNB has introduced a total of 17-unit trust funds. There are two funds were created which are Fixed Prices Unit Trust Funds that consisted of 6 fixed prices and Variable Price Unit Trust Funds that consisted of 9 variables prices that represent income, the balance of funds and growth.