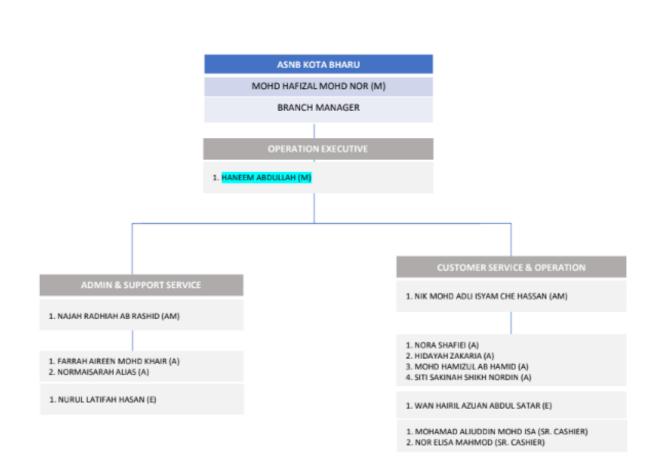

## **3.3 ORGANIZATIONAL STRUCTURE**

This chart was effective and be updated as of 24th April 2023. The main person in charge in the organization is Encik Hafizal bin Mohd Noor as the Branch Manager of ASNB Kota Bharu. The second important person in the organization is Puan Haneem Abdullah as she titled the role of Operation Executive Manager of the company. This organization is divided into two department which are Customer Service and Operation that leads by Encik Nik Mohd Ali Che Hassan entitled as Associate Manager and the Admin and Support Service Department that leads by Puan Najah Radhiah Ab Rashid as Associate Manager and she also my supervisor at the office.