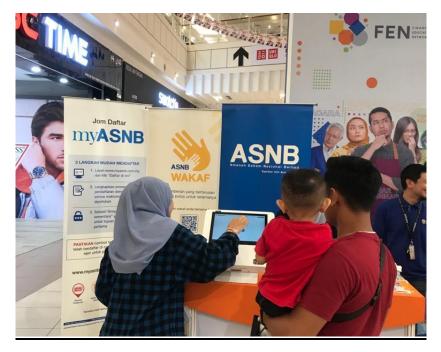

Other than that, I also gained experience in handling event. I went to a lot of places to set up the kiosk machine. Basically, the gifts will be given to the customer that successfully register they are my ASNB account. Then, I must encourage the customer to register myASNB application after they successfully register the account. Besides, the flyers and brochures also will be given at the booth.

Explaining to the customer's inquiry about ASB products

Assisting customer to register ASB account.

Open ASNB booth at KPJ Hospital Kota Bharu

Batching all the printed documents after closing.

Farewell Trainee of Graduate Executive Training.