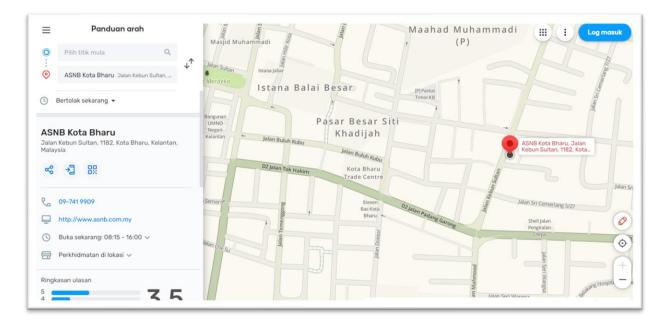

## **3.1 COMPANY LOCATION**

ASNB Company is located at the strategic place, Kota Bharu City.

Address: Lot 1182 & 1183, Jalan Kebun Sultan, 15300 Kota Bharu,