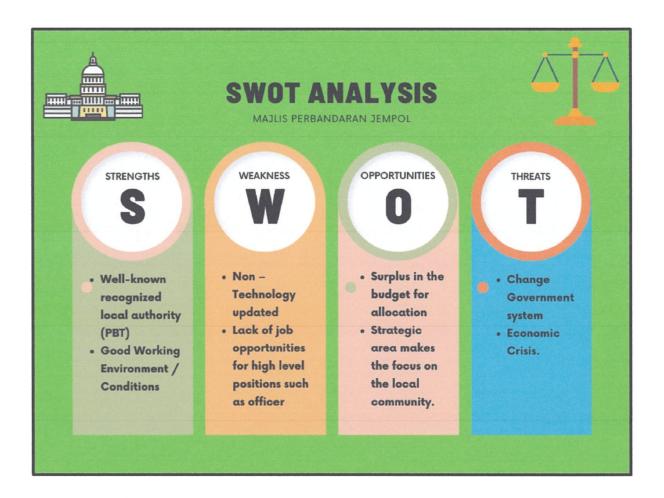

After analyzing the swot for the Jempol Municipal Council, I finally managed to identify what this company's swot is. For Strength, it must be due to Well-known recognized local authority (PBT) and good working environment or condition. For weaknesses, Non-Technology Updated and Lack of job opportunities for high level positions such as officers. For opportunities, it is a surplus in the budget for allocation and also has a strategic local area. Lastly, for threat is economic crisis and also change the government