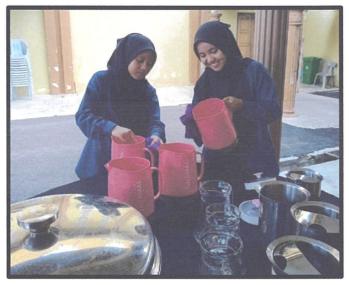

Not only the task I do during my internship, but I also attend the MPJL's activities . Many activities they implemented and among them are "Bacaan Yasin", Iftar ceremony, Eid al-Fitr ceremony, MPJL Official Assembly and MPJL fire drill. This program made me become more familiar and strengthened the brotherhood between them because this program is implemented for all MPJL staff. In addition to the internal program, I also attended an external program organized by MPJL which is the "Sentuhan Kasih " program by the Minister of KPKT YB Nga Kor Ming. My staff and I are responsible for providing food and drinks to VVIPs and also to the media and also painting the mural . From there, I was able to learn how to work as a team. I had a lot of fun while attending the program.