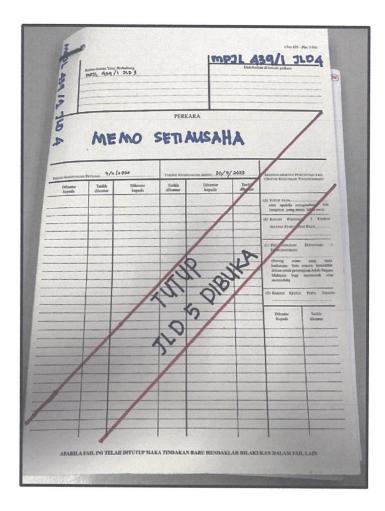

The Sixth Task that is responsible to do is registering the cash checks into the Mail Register Book under the act (Am 10-Pin 3/80) and submitting it to the Finance Department for recording. The purpose of registering the mail in this mail book is that the check received by the Council needs to be recorded in the mail register book to be proof that the check was received and sent to the finance department. This matter is under the government act (Am 10-Pin 3/80) and it is mandatory to be registered in the book. Last task is to close the file that has been full, which is, it has reached the number of 100 or has reached 4 cm and also open a new file when the old file has already been closed.