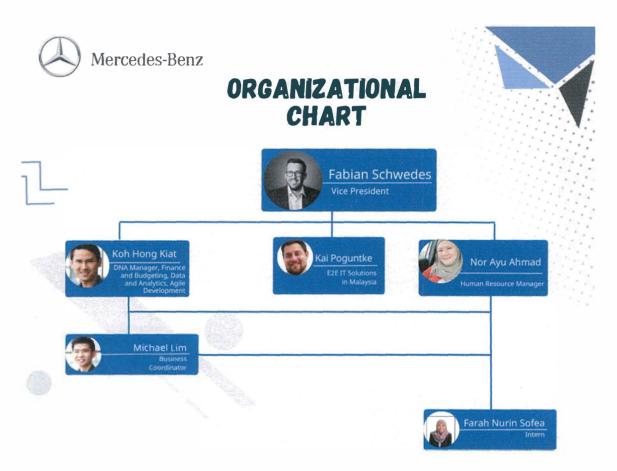

ellent relationships with its stakeholders and generating sustainable growth.

# Mission

The company's goal is to deliver luxury automotive goods and services that surpass client expectations, grow protitably, and support Malaysia's sustainable development.

# Objectives of Mercedes-Benz Malaysia

- Provide customers with innovative, high-quality items that satisfy their needs.
- Delivering first-rate support and assistance throughout the ownership process.
- Keeping a solid, devoted team of workers who are committed to providing excellence.
- Encouraging ethical and sustainable business practices that improve society's and the environment's quality of life.
- Building long-term relationships of mutual respect and benefit with its partners and stakeholders.

# 2.3 Organization Structure



Figure 4: MBTI's Organization Chart

2.4 Services Offered

1. Mercedes-Benz car sales, both new and used: MBM has a large selection of Mercedes Benz cars, SUVs, and industrial vehicles for sale, including cars for consumers and trucks for work.

2. Services for financing and leasing: MBM offers services for financing and leasing to help customers buy or lease the cars they desire.

3. After-sales services Customers can bring their cars to any of MBM's approved service centers in Malaysia for regular maintenance, repairs, and warranty services.

4. Roadside support: If a customer encounters a problem on the road, like a breakdown, a flat tire, or an accident, MBM is there to help them 24/7.

5. Real parts and accessories: MBM offers real Mercedes-Benz parts and accessories so that clients