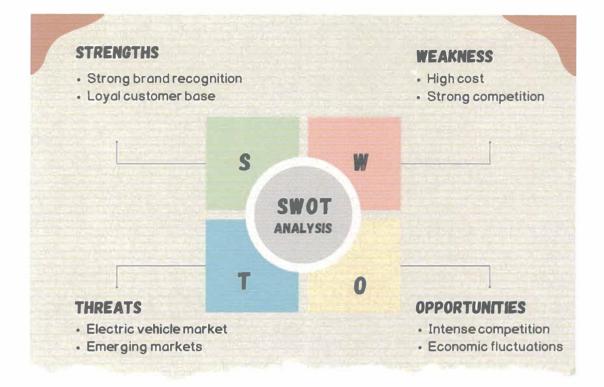

I have conducted SWOT Analysis for Mercedes-Benz in this report to identify its strengths, weaknesses, opportunities as well as threats. The main purpose of this analysis is to provide information and idea into company current situation and to implement a strategic plan. From the SWOT analysis, I have found that Mercedes-Benz Malaysia (MBM)'s strength lies in its strong brand reputation and their loyal customer base. However, even though MBM is high end automobile product, they still face several weaknesses such as strong competition and high cost. Opportunities for the company include expanding into new market and focusing on electric vehicles market. The company also faces threats despite such as intense competition from other business and economic downturns.

Based on the SWOT analysis, this internship report recommends that MBM should focus on explore opportunities to expand into new markets, such as South-East Asian neighboring countries. Additionally, the company can consider entering new markets, such as the developing luxury SUV market. This report also recommend that the company could focus on sustainability in terms of product and practices to become more environmentally conscious market.