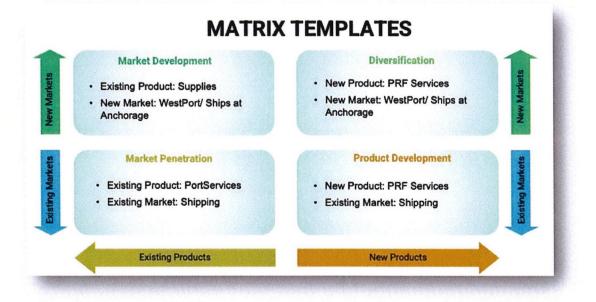

Under market research, the business development team and trainee had done research to gather information and data regarding the job scope. Research made were on artificial intelligence (AI), ship vessels that pass through Malacca Straits, and more. Furthermore, studies had been done about the business strategy matrix - Ansoff Matrix and relate to the business. Market research helps the business development team to find new market opportunities and plan on better strategies. Thus, during the process expanded the knowledge wider and gave extra input to the trainee.