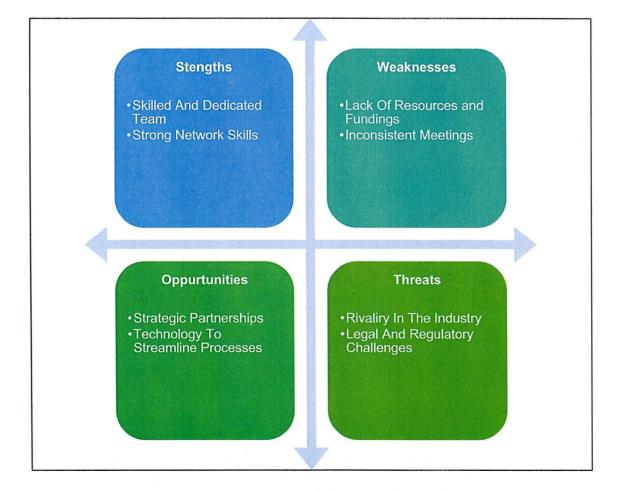

sitive input for career and self-development.

Moreover, during industrial training, the trainee gained self-confidence and was able to speak confidently during presentations as the company practices knowledge management (KM) and public speaking. When attending Opening Day of Port Reception Facilities event at Northport, Klang. the trainee had better network opportunities that allow connections and witness professionals.

As for extrinsic benefits, the trainee was able to complete the industrial training that is required by the university. Thus, this will enhance better resume by updating the practical experience with Hexagon Synergy (M) Sdn. Bhd (HSSB). Lastly, the trainee was fortunate to receive an allowance from the company that had helped and support financial needs during training.



### 4.0 SWOT ANALYSIS

Figure 4.1: SWOT Analysis for HSSB Business Development Department

## 5.0 SWOT DISCUSSIONS AND RECOMMENDATIONS

### 5.1 STRENGTHS

### 5.1.1 A Skilled and Dedicated Team

The business development team of Hexagon Synergy (M) Sdn Bhd (HSSB) is a skilled and dedicated team. Skilled is where most of them come from a different range of background studies such as international business studies, chemical engineering, mechatronics engineering, and environmental science. Since the department consists of a different range of background studies, the team share their market knowledge and experience with one another and help the team to oversee one another's experience. This method helps the team to understand better on industries, market trends, customers' needs, and even the