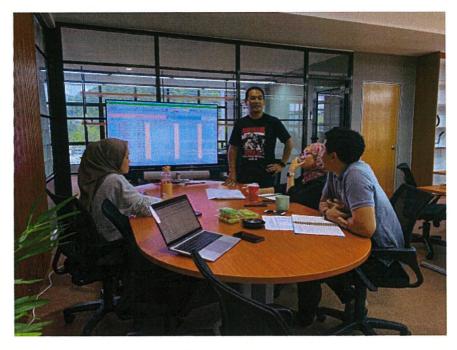

## **3.2.3 RESPONSIBILITY**

Figure 3.2: Responsibilities as HSSB Business Development Intern

Responsibilities that the trainee had during industrial training under the business development team and assisting the project manager were market research, presentation support, assistance in business meetings, weekly report updates, and procurement team. As for the business development team, the trainee is responsible for assisting with market research, presentation support, and assistance in business meetings. While for assisting project managers are weekly report updates and working under the procurement team.

Under market research, the business development team and trainee had done research to gather information and data regarding the job scope. Research made were on artificial intelligence (AI), ship vessels that pass through Malacca Straits, and more. Furthermore, studies had been done about the business strategy matrix - Ansoff Matrix and relate to the business. Market research helps the business development team to find new market opportunities and plan on better strategies. Thus, during the process expanded the knowledge wider and gave extra input to the trainee.