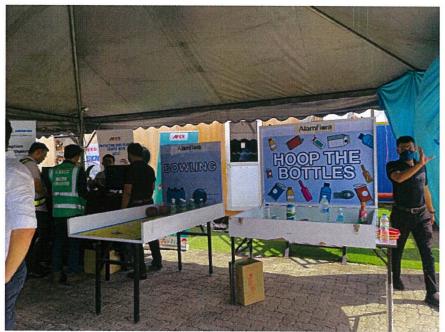

Figure 3.1: Role as HSSB Business Development Intern

The trainee had two roles during industrial training with HSSB which consists of working under the business development team and under the project manager for the procurement team. The role of trainees in the business development department is to support and help the team in their projects and task related to expanding business opportunities. The trainee prepared presentation materials, took meeting minutes, prepared reports, and assisted in various tasks to ensure a better flow in the department. Other than that by participating in events, visiting sites, factories, and more.

Moving on, working under the project manager with other fellow co-workers to focus on procurement for the latest project of the company. The team was instructed to complete the procurement task by searching for suppliers, sending requests for quotations, dealing and negotiating with suppliers, and more in order to receive equipment and materials for the upcoming project of Port Reception Facilities (PRF) at Johorport. During the process of procurement, knowledge, and skills gained in terms of knowing the way of how procurement happens in a business, how to have a proper way of managing and handling the updated list of equipment, communicating professionally with suppliers, and most importantly dealing and negotiating on the price of equipment.