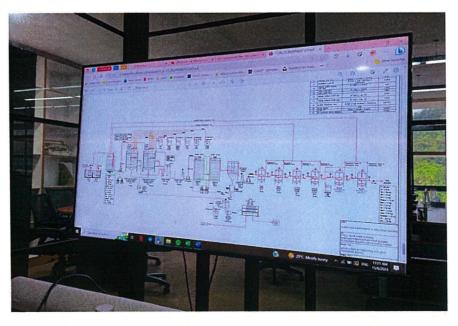

Figure 3.1: Role as HSSB Business Development Intern

The trainee had two roles during industrial training with HSSB which consists of working under the business development team and under the project manager for the procurement team. The role of trainees in the business development department is to support and help the team in their projects and task related to expanding business opportunities. The trainee prepared presentation materials, took meeting minutes, prepared reports, and assisted in various tasks to ensure a better flow in the department. Other than that by participating in events, visiting sites, factories, and more.

## **3.2.3 RESPONSIBILITY**

Figure 3.2: Responsibilities as HSSB Business Development Intern

Responsibilities that the trainee had during industrial training under the business development team and assisting the project manager were market research, presentation support, assistance in business meetings, weekly report updates, and procurement team. As for the business development team, the trainee is responsible for assisting with market research, presentation support, and assistance in business meetings. While for assisting project managers are weekly report updates and working under the procurement team.