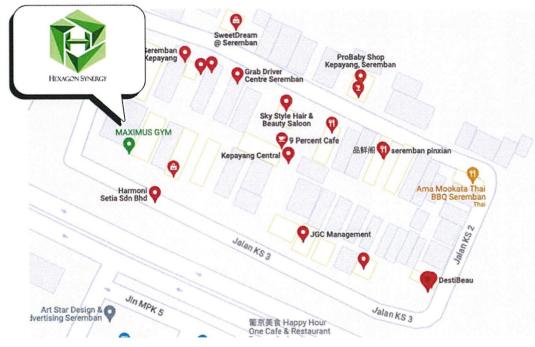

Figure 2.2: The Building of Hexagon Synergy (M) Sdn Bhd

14, Jalan KS 1, Taman Bukit Kepayang, 70200 Seremban, Negeri Sembilan

Figure 2.3: Location of Hexagon Synergy (M) Sdn Bhd