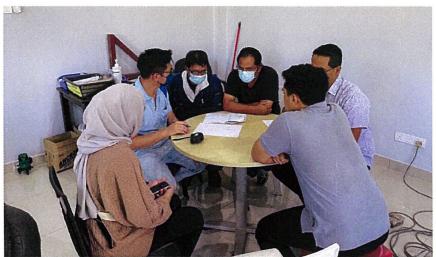

## **3.2.3 RESPONSIBILITY**

Figure 3.2: Responsibilities as HSSB Business Development Intern

Responsibilities that the trainee had during industrial training under the business development team and assisting the project manager were market research, presentation support, assistance in business meetings, weekly report updates, and procurement team. As for the business development team, the trainee is responsible for assisting with market research, presentation support, and assistance in business meetings. While for assisting project managers are weekly report updates and working under the procurement team.

Under market research, the business development team and trainee had done research to gather information and data regarding the job scope. Research made were on artificial intelligence (AI), ship vessels that pass through Malacca Straits, and more. Furthermore, studies had been done about the business strategy matrix - Ansoff Matrix and relate to the business. Market research helps the business development team to find new market opportunities and plan on better strategies. Thus, during the process expanded the knowledge wider and gave extra input to the trainee.