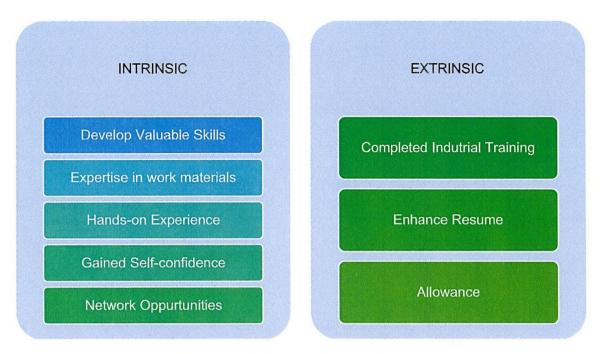

## **3.2.3 RESPONSIBILITY**

Figure 3.2: Responsibilities as HSSB Business Development Intern

Responsibilities that the trainee had during industrial training under the business development team and assisting the project manager were market research, presentation support, assistance in business meetings, weekly report updates, and procurement team. As for the business development team, the trainee is responsible for assisting with market research, presentation support, and assistance in business meetings. While for assisting project managers are weekly report updates and working under the procurement team.