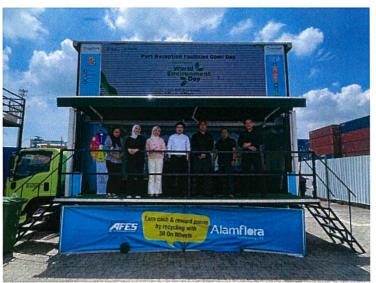

Figure 3.1: Role as HSSB Business Development Intern

The trainee had two roles during industrial training with HSSB which consists of working under the business development team and under the project manager for the procurement team. The role of trainees in the business development department is to support and help the team in their projects and task related to expanding business opportunities. The trainee prepared presentation materials, took meeting minutes, prepared reports, and assisted in various tasks to ensure a better flow in the department. Other than that by participating in events, visiting sites, factories, and more.

Moving on, working under the project manager with other fellow co-workers to focus on procurement for the latest project of the company. The team was instructed to complete the procurement task by searching for suppliers, sending requests for quotations, dealing and negotiating with suppliers, and more in order to receive equipment and materials for the upcoming project of Port Reception Facilities (PRF) at Johorport. During the process of procurement, knowledge, and skills gained in terms of knowing the way of how procurement happens in a business, how to have a proper way of managing and handling the updated list of equipment, communicating professionally with suppliers, and most importantly dealing and negotiating on the price of equipment.