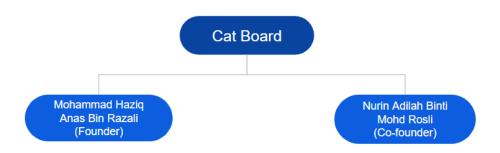

## **3.3 ORGANIZATIONAL STRUCTURE**

This company is composed of two people, with Ms. Nurin in charge of the creation of the gift boxes and Mr. Haziq keeps track of the delivery and quality checks. To ensure a smooth collaboration between employees, both of us decided that it would be best to have only two employees for now but keep an eye out for future collaborators to help out in the future.