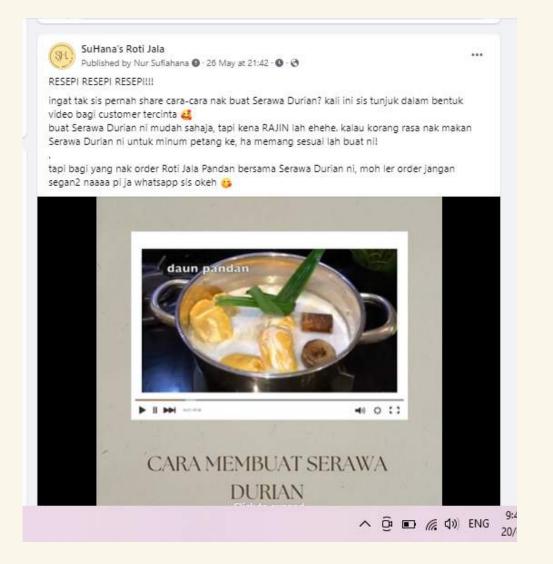

### **Teaser**

Kuah Kari Ayam yang pekat & enak amat sesuai dinikmati sebagai juadah ketika waktu petang bersama keluarga mahupun kawan-kawan.

Sila nantikan menu kami pada hari yang kami akan merasmikan pembukaan SuHana

SuHana's Roti Jala Published by SuHana's Roti Jala 🕢 - 29 April - 🔇 1 DAY LEFT !! for our launching menu 👀 here is our second gravy to eat with Roti Jala which is Serawa Durian!! For people who likes sweet & creamy delicacies, this is a perfect food for you!