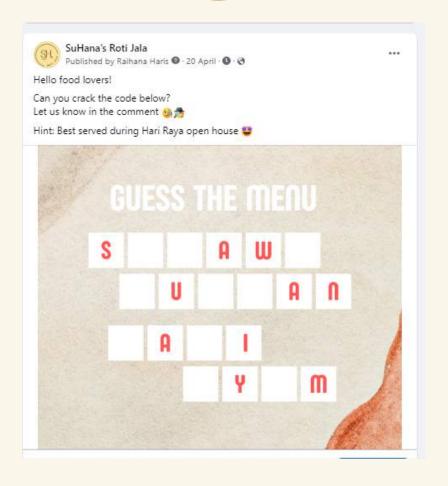

bawah Akta Pendaftaran Perniagaan 1956, beralamat di

Bil. Cawangan: TIADA

Bertarikh di SISTEM EZBIZ pada 15 JUN 2023.







## TEAM MEMBERS



Raihana
Chef/Owner/Founder



Sufia

Marketing Manager/Finance

Manager

## **DESCRIPTION OF PRODUCTS**



Roti Jala is a popular Malaysian snack, a savory crepe consisting of flour, eggs, milk, and turmeric powder.

1

Roti Jala with Chicken Curry
A fluffy textured "crepe"
served with Chicken Curry

2

Roti Jala Pandan with Serawa

Durian
A fluffy textured "crepe" served
with sweet creamy gravy of
Durian



Roti Jala with Chicken Curry



Roti Jala Pandan with Serawa Durian





## SOCIAL MEDIA PLATFORM: FACEBOOK

## CREATING FB PAGE & CUSTOMIZING URL PAGE



## **FACEBOOK PAGE LIKES**





## FACEBOOK (FB) POSTS

Teaser

### **Teaser**





2









See Insights and Ads Boost post

### **Teaser**





Kuah Kari Ayam yang pekat & enak amat sesuai dinikmati sebagai juadah ketika waktu petang bersama keluarga mahupun kawan-kawan.

Sila nantikan menu kami pada hari yang kami akan merasmikan pembukaan SuHana





SuHana's Roti Jala Published by SuHana's Roti Jala 🕢 - 29 April - 🔇 1 DAY LEFT !! for our launching menu 👀 here is our second gravy to eat with Roti Jala which is Serawa Durian!! For people who likes sweet & creamy delicacies, this is a perfect food for you!



Can Indiabas and Ada







## FACEBOOK (FB) POSTS

Copywriting- Hard Sell























CRAVING FOR SOMETHING SAVOURY?

I can assure you that Roti Jala is the best food to fix your craving!

Not only savoury, we also have something sweet. Every bite of Rot