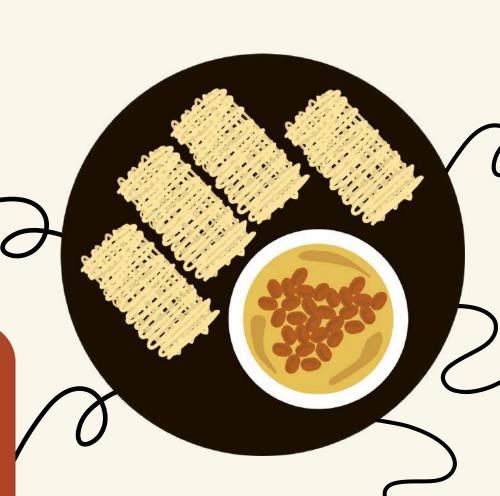

## **DESCRIPTION OF PRODUCTS**

Roti Jala is a popular Malaysian snack, a savory crepe consisting of flour, eggs, milk, and turmeric powder.

1

Roti Jala with Chicken Curry
A fluffy textured "crepe"
served with Chicken Curry

2

Roti Jala Pandan with Serawa

Durian
A fluffy textured "crepe" served
with sweet creamy gravy of
Durian

Roti Jala with Chicken Curry

Roti Jala Pandan with Serawa Durian