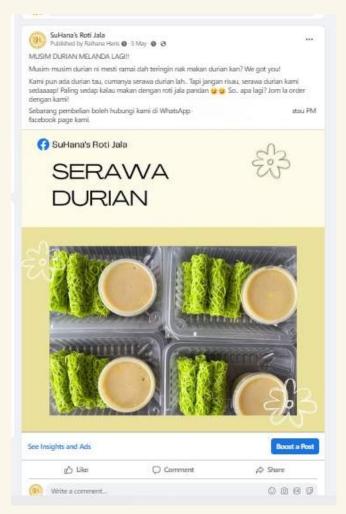

SuHana's Roti Jala Published by SuHana's Roti Jala 🕢 - 29 April - 🔇 1 DAY LEFT !! for our launching menu 👀 here is our second gravy to eat with Roti Jala which is Serawa Durian!! For people who likes sweet & creamy delicacies, this is a perfect food for you!