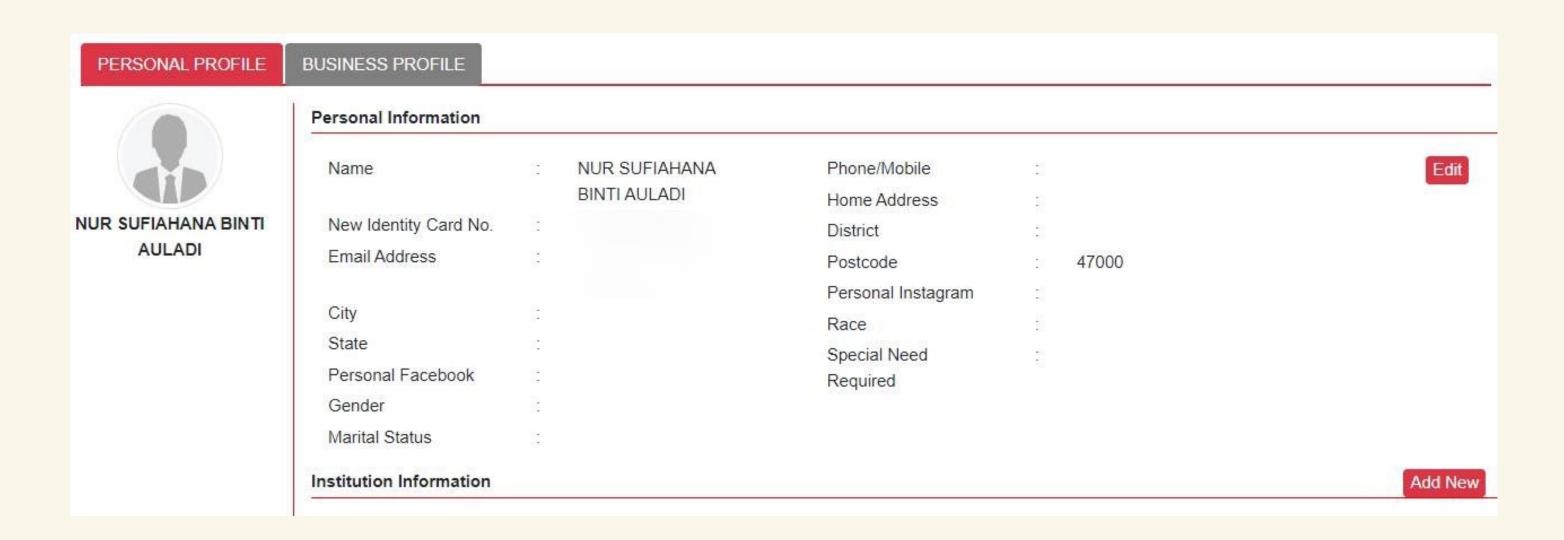

### GO-ECOMMERCE PERSONAL PROFILE

## GO-ECOMMERCE PERSONAL PROFILE

PERSONAL PROFILE BUSINESS PROFILE

| rsonal Information                                                                                                       |      |                                                     |                                                                                                                 |                                       |                                                |                                                                                                                                                                                                                                                                                                                                                                                                                                                                                                                                                                                                                                                                                                                                                                                                                                                                                                                                                                                                                                                                                                                                                                                                                                                                                                                                                                                                                                                                                                                                                                                                                                                                                                                                                                                                                                                                                                                                                                                                                                                                                                                                |
|--------------------------------------------------------------------------------------------------------------------------|------|-----------------------------------------------------|-----------------------------------------------------------------------------------------------------------------|---------------------------------------|------------------------------------------------|--------------------------------------------------------------------------------------------------------------------------------------------------------------------------------------------------------------------------------------------------------------------------------------------------------------------------------------------------------------------------------------------------------------------------------------------------------------------------------------------------------------------------------------------------------------------------------------------------------------------------------------------------------------------------------------------------------------------------------------------------------------------------------------------------------------------------------------------------------------------------------------------------------------------------------------------------------------------------------------------------------------------------------------------------------------------------------------------------------------------------------------------------------------------------------------------------------------------------------------------------------------------------------------------------------------------------------------------------------------------------------------------------------------------------------------------------------------------------------------------------------------------------------------------------------------------------------------------------------------------------------------------------------------------------------------------------------------------------------------------------------------------------------------------------------------------------------------------------------------------------------------------------------------------------------------------------------------------------------------------------------------------------------------------------------------------------------------------------------------------------------|
| Name                                                                                                                     | 50   | RAIHANA HARIS                                       | Phone/Mobile                                                                                                    | 1                                     |                                                |                                                                                                                                                                                                                                                                                                                                                                                                                                                                                                                                                                                                                                                                                                                                                                                                                                                                                                                                                                                                                                                                                                                                                                                                                                                                                                                                                                                                                                                                                                                                                                                                                                                                                                                                                                                                                                                                                                                                                                                                                                                                                                                                |
| lew Identity Card No.                                                                                                    |      |                                                     | Home Address                                                                                                    | 1                                     |                                                | 100                                                                                                                                                                                                                                                                                                                                                                                                                                                                                                                                                                                                                                                                                                                                                                                                                                                                                                                                                                                                                                                                                                                                                                                                                                                                                                                                                                                                                                                                                                                                                                                                                                                                                                                                                                                                                                                                                                                                                                                                                                                                                                                            |
| mail Address                                                                                                             |      |                                                     | District                                                                                                        | 1                                     |                                                |                                                                                                                                                                                                                                                                                                                                                                                                                                                                                                                                                                                                                                                                                                                                                                                                                                                                                                                                                                                                                                                                                                                                                                                                                                                                                                                                                                                                                                                                                                                                                                                                                                                                                                                                                                                                                                                                                                                                                                                                                                                                                                                                |
| ty                                                                                                                       | 10   |                                                     | Postcode                                                                                                        | 32                                    |                                                |                                                                                                                                                                                                                                                                                                                                                                                                                                                                                                                                                                                                                                                                                                                                                                                                                                                                                                                                                                                                                                                                                                                                                                                                                                                                                                                                                                                                                                                                                                                                                                                                                                                                                                                                                                                                                                                                                                                                                                                                                                                                                                                                |
| ate                                                                                                                      | 20   | Selangor                                            | Personal Instagram                                                                                              | 1                                     | null                                           |                                                                                                                                                                                                                                                                                                                                                                                                                                                                                                                                                                                                                                                                                                                                                                                                                                                                                                                                                                                                                                                                                                                                                                                                                                                                                                                                                                                                                                                                                                                                                                                                                                                                                                                                                                                                                                                                                                                                                                                                                                                                                                                                |
| ersonal Facebook                                                                                                         | 10   |                                                     | Race                                                                                                            | 1                                     | Malay                                          |                                                                                                                                                                                                                                                                                                                                                                                                                                                                                                                                                                                                                                                                                                                                                                                                                                                                                                                                                                                                                                                                                                                                                                                                                                                                                                                                                                                                                                                                                                                                                                                                                                                                                                                                                                                                                                                                                                                                                                                                                                                                                                                                |
| ender                                                                                                                    |      | Female                                              | Special Need Required                                                                                           |                                       | No                                             |                                                                                                                                                                                                                                                                                                                                                                                                                                                                                                                                                                                                                                                                                                                                                                                                                                                                                                                                                                                                                                                                                                                                                                                                                                                                                                                                                                                                                                                                                                                                                                                                                                                                                                                                                                                                                                                                                                                                                                                                                                                                                                                                |
| arital Status                                                                                                            | 100  | Single                                              |                                                                                                                 |                                       |                                                |                                                                                                                                                                                                                                                                                                                                                                                                                                                                                                                                                                                                                                                                                                                                                                                                                                                                                                                                                                                                                                                                                                                                                                                                                                                                                                                                                                                                                                                                                                                                                                                                                                                                                                                                                                                                                                                                                                                                                                                                                                                                                                                                |
| tution Information                                                                                                       |      | ***************************************             |                                                                                                                 |                                       |                                                | Ad                                                                                                                                                                                                                                                                                                                                                                                                                                                                                                                                                                                                                                                                                                                                                                                                                                                                                                                                                                                                                                                                                                                                                                                                                                                                                                                                                                                                                                                                                                                                                                                                                                                                                                                                                                                                                                                                                                                                                                                                                                                                                                                             |
| UiTM Puncak Alam - 530S                                                                                                  |      |                                                     |                                                                                                                 |                                       |                                                |                                                                                                                                                                                                                                                                                                                                                                                                                                                                                                                                                                                                                                                                                                                                                                                                                                                                                                                                                                                                                                                                                                                                                                                                                                                                                                                                                                                                                                                                                                                                                                                                                                                                                                                                                                                                                                                                                                                                                                                                                                                                                                                                |
| Type of Institution                                                                                                      | \$10 | IHL                                                 | Institution List                                                                                                | 31                                    | Universiti Teknologi MARA                      |                                                                                                                                                                                                                                                                                                                                                                                                                                                                                                                                                                                                                                                                                                                                                                                                                                                                                                                                                                                                                                                                                                                                                                                                                                                                                                                                                                                                                                                                                                                                                                                                                                                                                                                                                                                                                                                                                                                                                                                                                                                                                                                                |
| State of Institution                                                                                                     |      | Selangor                                            | Name of Institution                                                                                             | 4                                     | UITM Puncak Alam                               |                                                                                                                                                                                                                                                                                                                                                                                                                                                                                                                                                                                                                                                                                                                                                                                                                                                                                                                                                                                                                                                                                                                                                                                                                                                                                                                                                                                                                                                                                                                                                                                                                                                                                                                                                                                                                                                                                                                                                                                                                                                                                                                                |
| Address of Institution                                                                                                   | :    | Universiti Teknologi MARA Cawangan                  | City                                                                                                            | •                                     | Puncak Alam                                    |                                                                                                                                                                                                                                                                                                                                                                                                                                                                                                                                                                                                                                                                                                                                                                                                                                                                                                                                                                                                                                                                                                                                                                                                                                                                                                                                                                                                                                                                                                                                                                                                                                                                                                                                                                                                                                                                                                                                                                                                                                                                                                                                |
|                                                                                                                          |      | Selangor Kampus Puncak Alam, 42300                  | Postcode                                                                                                        | 2                                     | 42300                                          |                                                                                                                                                                                                                                                                                                                                                                                                                                                                                                                                                                                                                                                                                                                                                                                                                                                                                                                                                                                                                                                                                                                                                                                                                                                                                                                                                                                                                                                                                                                                                                                                                                                                                                                                                                                                                                                                                                                                                                                                                                                                                                                                |
|                                                                                                                          |      |                                                     |                                                                                                                 |                                       |                                                |                                                                                                                                                                                                                                                                                                                                                                                                                                                                                                                                                                                                                                                                                                                                                                                                                                                                                                                                                                                                                                                                                                                                                                                                                                                                                                                                                                                                                                                                                                                                                                                                                                                                                                                                                                                                                                                                                                                                                                                                                                                                                                                                |
| District of Institution                                                                                                  | 20   | Bandar Puncak Alam, Selangor, .                     |                                                                                                                 |                                       |                                                |                                                                                                                                                                                                                                                                                                                                                                                                                                                                                                                                                                                                                                                                                                                                                                                                                                                                                                                                                                                                                                                                                                                                                                                                                                                                                                                                                                                                                                                                                                                                                                                                                                                                                                                                                                                                                                                                                                                                                                                                                                                                                                                                |
| District of Institution                                                                                                  |      | Kuala Selangor                                      | Chick Charles                                                                                                   |                                       | Full time                                      | Company of the Compan |
| Level of Study                                                                                                           |      | Kuala Selangor<br>Bachelor Degree                   | Study Status                                                                                                    | 1                                     | Full time                                      | Edit Delete                                                                                                                                                                                                                                                                                                                                                                                                                                                                                                                                                                                                                                                                                                                                                                                                                                                                                                                                                                                                                                                                                                                                                                                                                                                                                                                                                                                                                                                                                                                                                                                                                                                                                                                                                                                                                                                                                                                                                                                                                                                                                                                    |
| Level of Study<br>Course Name                                                                                            |      | Kuala Selangor<br>Bachelor Degree<br>530S           | Class Name                                                                                                      | 8:<br>8:                              | 530S                                           | Edit Delete                                                                                                                                                                                                                                                                                                                                                                                                                                                                                                                                                                                                                                                                                                                                                                                                                                                                                                                                                                                                                                                                                                                                                                                                                                                                                                                                                                                                                                                                                                                                                                                                                                                                                                                                                                                                                                                                                                                                                                                                                                                                                                                    |
| Level of Study<br>Course Name<br>Subject Name                                                                            |      | Kuala Selangor<br>Bachelor Degree<br>530S<br>ENT530 | Class Name<br>Year Enrolling the subject                                                                        | ± ± ± ± ± ± ± ± ± ± ± ± ± ± ± ± ± ± ± | 530S<br>2023                                   | Edit Delete                                                                                                                                                                                                                                                                                                                                                                                                                                                                                                                                                                                                                                                                                                                                                                                                                                                                                                                                                                                                                                                                                                                                                                                                                                                                                                                                                                                                                                                                                                                                                                                                                                                                                                                                                                                                                                                                                                                                                                                                                                                                                                                    |
| Level of Study Course Name Subject Name Month Enrolling the Subject                                                      |      | Kuala Selangor<br>Bachelor Degree<br>530S<br>ENT530 | Class Name<br>Year Enrolling the subject<br>Lecturer Name                                                       | :                                     | 530S                                           | Edit Delete                                                                                                                                                                                                                                                                                                                                                                                                                                                                                                                                                                                                                                                                                                                                                                                                                                                                                                                                                                                                                                                                                                                                                                                                                                                                                                                                                                                                                                                                                                                                                                                                                                                                                                                                                                                                                                                                                                                                                                                                                                                                                                                    |
| Level of Study Course Name Subject Name Month Enrolling the Subject Internship Enrollment                                |      | Kuala Selangor<br>Bachelor Degree<br>530S<br>ENT530 | Class Name Year Enrolling the subject Lecturer Name Year Of Internship Enrollment                               | 1                                     | 530S<br>2023                                   | Edit Delete                                                                                                                                                                                                                                                                                                                                                                                                                                                                                                                                                                                                                                                                                                                                                                                                                                                                                                                                                                                                                                                                                                                                                                                                                                                                                                                                                                                                                                                                                                                                                                                                                                                                                                                                                                                                                                                                                                                                                                                                                                                                                                                    |
| Level of Study Course Name Subject Name Month Enrolling the Subject Internship Enrollment Month of Internship Enrollment |      | Kuala Selangor Bachelor Degree 530S ENT530 3 No     | Class Name Year Enrolling the subject Lecturer Name Year Of Internship Enrollment Period of Internship Training | 1                                     | 530S<br>2023<br>Nur Shahrulliza Binti Muhammad | Edit Delete                                                                                                                                                                                                                                                                                                                                                                                                                                                                                                                                                                                                                                                                                                                                                                                                                                                                                                                                                                                                                                                                                                                                                                                                                                                                                                                                                                                                                                                                                                                                                                                                                                                                                                                                                                                                                                                                                                                                                                                                                                                                                                                    |
| Level of Study Course Name Subject Name Month Enrolling the Subject Internship Enrollment                                |      | Kuala Selangor<br>Bachelor Degree<br>530S<br>ENT530 | Class Name Year Enrolling the subject Lecturer Name Year Of Internship Enrollment                               | 1                                     | 530S<br>2023                                   | Edit Délete                                                                                                                                                                                                                                                                                                                                                                                                                                                                                                                                                                                                                                                                                                                                                                                                                                                                                                                                                                                                                                                                                                                                                                                                                                                                                                                                                                                                                                                                                                                                                                                                                                                                                                                                                                                                                                                                                                                                                                                                                                                                                                                    |