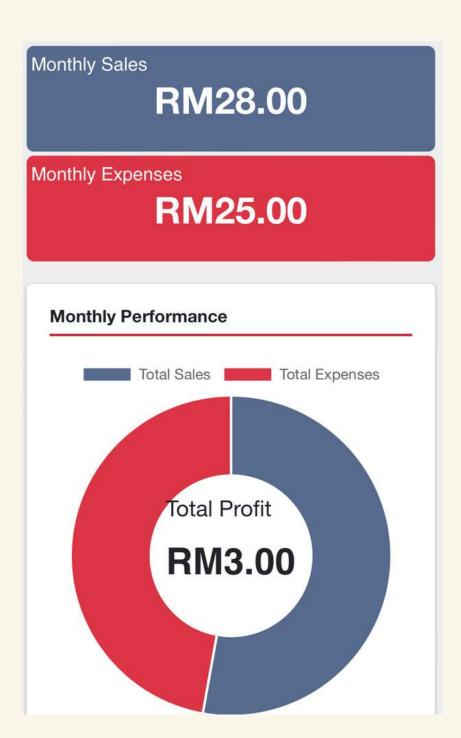

ning itu juga dilihamkan daripada Jala yang di pakai nelayan zaman dulu sib jala nelayan zaman dulu di Johor menggunakan benang berwarna kuning ataupun benang berwarna jingga.

Jala zaman dulu tidak sama dengan zaman sekarang sbb zaman dulu menggunakan benang manakala jala zaman sekarang menggunakan tali tangsi.

Roti Jala juga di beri nama sedemikian kerana cara pembuatan seolah sedang menjala.

itu sahaja sedikit ilmu sharing harini, menarik kan guys? next time mana tahu sis share ilmu lagi tentang roti jala hehe





- Makananan kegemaran di Malaysia yang berasal daripada Johor
- Roti Jala terinspirasi daripada Jala nelayan masyarakat di sungai Johor
- Roti Jala yang berwarna kuning itu diilhamkan daripada Jala yang di pakai nelayan zaman dulu





# SALES REPORT

### **Sales Report**





## Sales Evidence and Receipts

| Date       | Customer Information                                                                                                                                                                     | Evidence                                                                                                                                                                                                                                                          |
|------------|------------------------------------------------------------------------------------------------------------------------------------------------------------------------------------------|-----------------------------------------------------------------------------------------------------