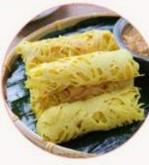

2

Roti Jala Pandan with Serawa

Durian
A fluffy textured "crepe" served
with sweet creamy gravy of
Durian

Roti Jala with Chicken Curry

Roti Jala Pandan with Serawa Durian