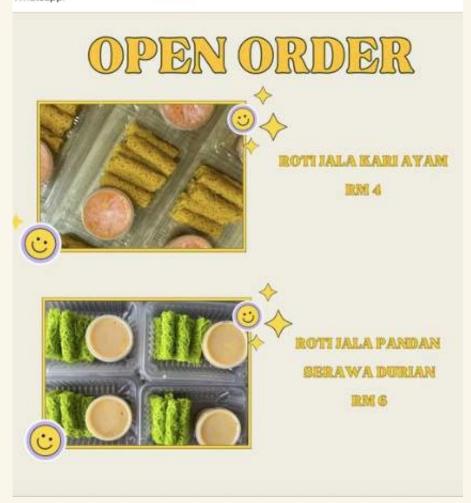

- # Roti Jala Kari Ayam
- # Roti Jala Pandan Serawa Durian

Only RM 4 for Roti Jala Kari Ayam and RM 6 for Roti Jala Pandan Serawa Durian Order with us now!

FEELING HUNGRY WHILE DOING YOUR UNI TASK?

We're sure that students are trying their best finishing their pile of assignments especially in these period of time  $\bigoplus \bigoplus$  If you ever feel hungry or need something light to satisfy your hunger... we got you!

The problem solver to this issue is....\*drum rolls\* ROTI JALA!!

We sell two types of Roti Jala which are:

- th Roti Jala Kari Ayam: RM 4/6pcs
- ⊕ Roti Jala Pandan Serawa Durian: RM 6/6pcs

Free delivery to UiTM Puncak Alam!

We sell two types of Roti Jala which are:

- ☆ Roti Jala Kari Ayam: RM 4/6pcs
- ☆ Roti Jala Pandan Serawa Durian: RM 6/6pcs

p/s: We accept bulk orders too!

What are you waiting for? Your party is just around the corner, contact us now!

ROTI JALA KARI AYAM - RM 4

ROTI JALA PANDAN SERAWA DURIAN - RM 6

If you haven't tried and would loveeeee to try our roti jala, kindly find us at

serawa dengan roti jala memang perfect combination! rizal

all my family members loved it. definitely will repurchase sarah