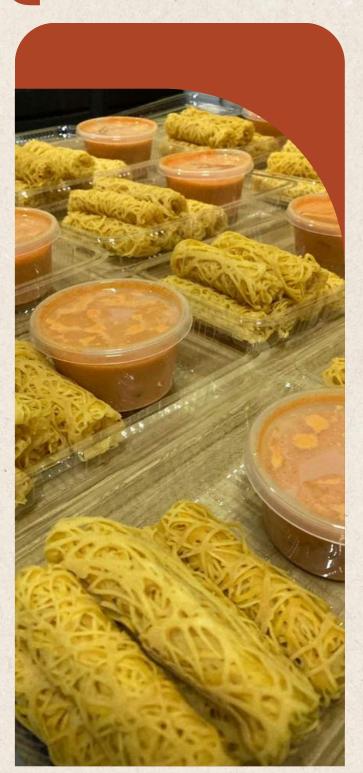

## **DESCRIPTION OF PRODUCTS**

Roti Jala is a popular Malaysian snack, a savory crepe consisting of flour, eggs, milk, and turmeric powder.

1

Roti Jala with Chicken Curry
A fluffy textured "crepe"
served with Chicken Curry

2

Roti Jala Pandan with Serawa

Durian
A fluffy textured "crepe" served
with sweet creamy gravy of
Durian

Roti Jala with Chicken Curry

Roti Jala Pandan with Serawa Durian