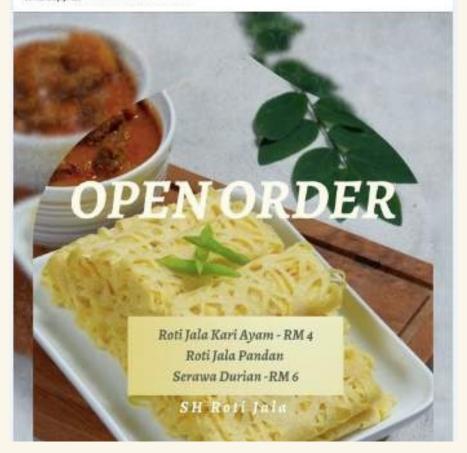

- # Roti Jala Kari Ayam
- # Roti Jala Pandan Serawa Durian

Only RM 4 for Roti Jala Kari Ayam and RM 6 for Roti Jala Pandan Serawa Durian Order with us now!

FEELING HUNGRY WHILE DOING YOUR UNI TASK?

We're sure that students are trying their best finishing their pile of assignments especially in these period of time  $\bigoplus \bigoplus$  If you ever feel hungry or need something light to satisfy your hunger... we got you!

The problem solver to this issue is....\*drum rolls\* ROTI JALA!!

We sell two types of Roti Jala which are:

- th Roti Jala Kari Ayam: RM 4/6pcs
- ⊕ Roti Jala Pandan Serawa Durian: RM 6/6pcs

Free delivery to UiTM Puncak Alam!