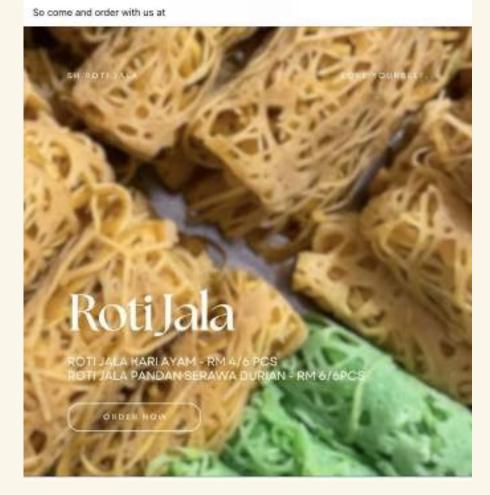

- # Roti Jala Kari Ayam
- # Roti Jala Pandan Serawa Durian

Only RM 4 for Roti Jala Kari Ayam and RM 6 for Roti Jala Pandan Serawa Durian Order with us now!

FEELING HUNGRY WHILE DOING YOUR UNI TASK?

We're sure that students are trying their best finishing their pile of assignments especially in these period of time  $\bigoplus \bigoplus$  If you ever feel hungry or need something light to satisfy your hunger... we got you!

The problem solver to this issue is....\*drum rolls\* ROTI JALA!!

We sell two types of Roti Jala which are:

- th Roti Jala Kari Ayam: RM 4/6pcs
- ⊕ Roti Jala Pandan Serawa Durian: RM 6/6pcs

Free delivery to UiTM Puncak Alam!

We sell two types of Roti Jala which are:

- ☆ Roti Jala Kari Ayam: RM 4/6pcs
- ☆ Roti Jala Pandan Serawa Durian: RM 6/6pcs

p/s: We accept bulk orders too!

What are you waiting for? Your party is just around the corner, contact us now!

- Roti Jala Kari Ayam : RM 4

- Roti Jala Pandan Serawa Durian : RM 6

Nak lagi berbaloi? Order dengan kami, delivery charge free tau!

So., apa lagi? Order cepat

Hanya RM 4 untuk Roti Jala Kari Ayam dan RM 6 untuk Roti Jala Pandan Serawa Durian dan semuanya masih ada kerana kami masih 'open order' 🥉

Cepat cepat whatsapp kami untuk membuat pesanan sebelum kami 'close order' 👸