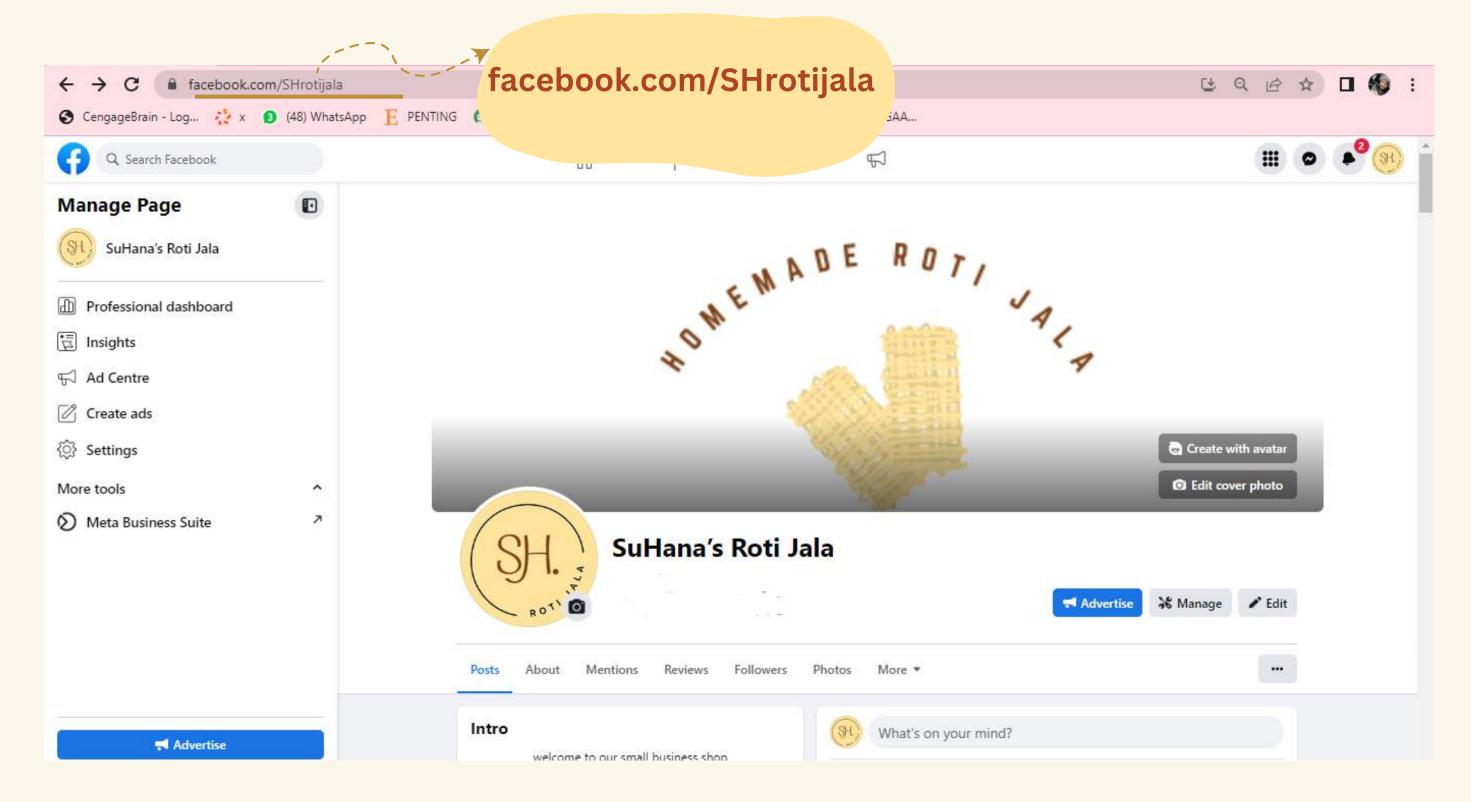

## CREATING FB PAGE & CUSTOMIZING URL PAGE

Business Instagram Page

Business Website : www.facebook.com/SHrotijala

Type Of Website :

Experience in International Export : No