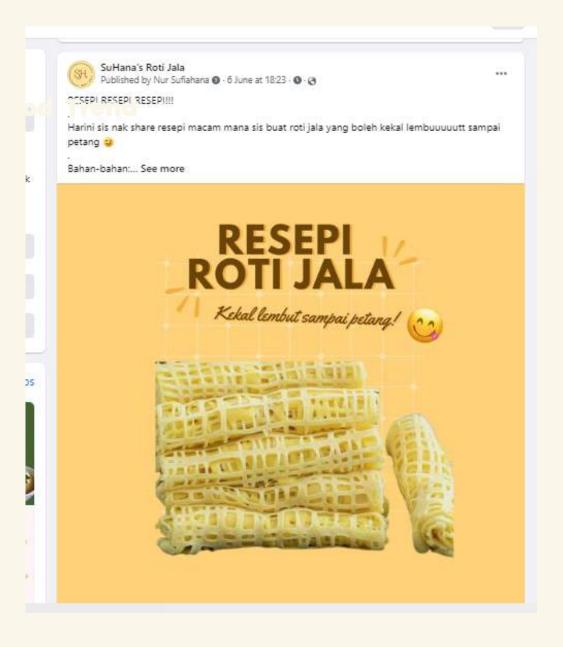

#### **DELIVERY DATES**

SuHana's Roti Jala Published by Nur Sufishana 🗣 - 15 May 👂 🤡

100

WEHHH KORANGGGI tahu tak Roti Jala ni ada sejarah dia?

harini sis nak buat sharing sejarah Roti Jala hasaa tambah ilmu pengetahuan hari ini 😝

Roti Jala seberarnya berasal daripada sungai Johor, Roti Jala terinspirasi daripada Jala nelayan masyarakat di sungai Johor dulu, menarik kan?

Warna Roti Jala yang berwarna kuning itu juga dilihamkan daripada Jala yang di pakai nelayan zaman dulu sib jala nelayan zaman dulu di Johor menggunakan benang berwarna kuning ataupun benang berwarna jingga.

Jala zaman dulu tidak sama dengan zaman sekarang sbb zaman dulu menggunakan benang manakala jala zaman sekarang menggunakan tali tangsi.

Roti Jala juga di beri nama sedemikian kerana cara pembuatan seolah sedang menjala.

itu sahaja sedikit ilmu sharing harini, menarik kan guys? next time mana tahu sis share ilmu lagi tentang roti jala hehe

- Makananan kegemaran di Malaysia yang berasal daripada Johor
- Roti Jala terinspirasi daripada Jala nelayan masyarakat di sungai Johor
- Roti Jala yang berwarna kuning itu diilhamkan daripada Jala yang di pakai nelayan zaman dulu