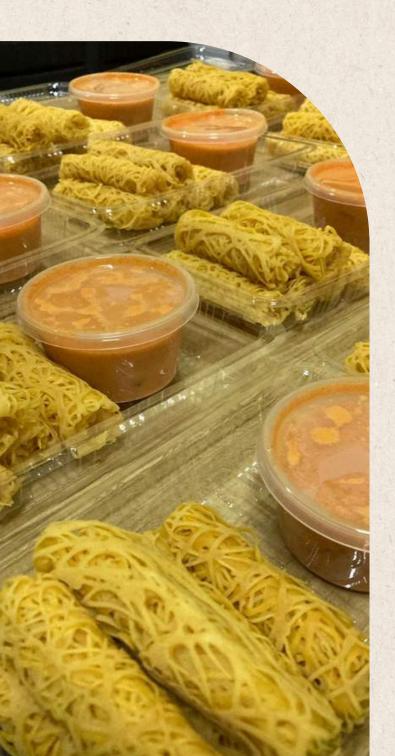

## **DESCRIPTION OF PRODUCTS**

Roti Jala is a popular Malaysian snack, a savory crepe consisting of flour, eggs, milk, and turmeric powder.

1

Roti Jala with Chicken Curry
A fluffy textured "crepe"
served with Chicken Curry

2

Roti Jala Pandan with Serawa

Durian
A fluffy textured "crepe" served
with sweet creamy gravy of
Durian

Roti Jala with Chicken Curry

Roti Jala Pandan with Serawa Durian