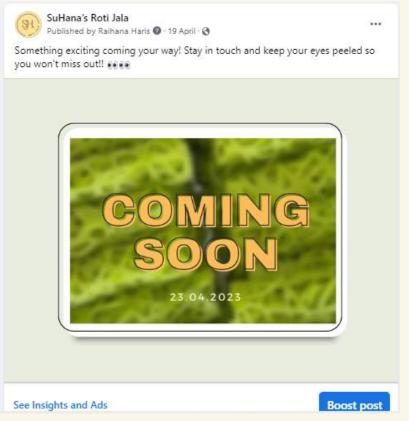

### **Teaser**

Kuah Kari Ayam yang pekat & enak amat sesuai dinikmati sebagai juadah ketika waktu petang bersama keluarga mahupun kawan-kawan.

Sila nantikan menu kami pada hari yang kami akan merasmikan pembukaan SuHana

SuHana's Roti Jala Published by SuHana's Roti Jala 🕢 - 29 April - 🔇 1 DAY LEFT !! for our launching menu 👀 here is our second gravy to eat with Roti Jala which is Serawa Durian!! For people who likes sweet & creamy delicacies, this is a perfect food for you!