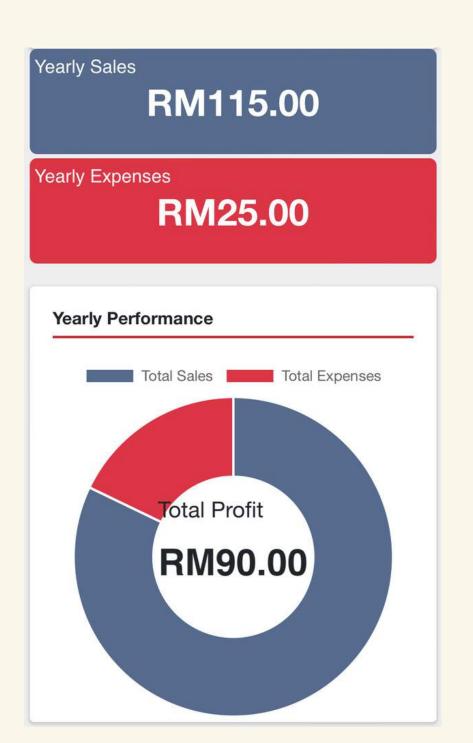

ng itu juga dilihamkan daripada Jala yang di pakai nelayan zaman dulu sib jala nelayan zaman dulu di Johor menggunakan benang berwarna kuning ataupun benang berwarna jingga.

Jala zaman dulu tidak sama dengan zaman sekarang sbb zaman dulu menggunakan benang manakala jala zaman sekarang menggunakan tali tangsi.

Roti Jala juga di beri nama sedemikian kerana cara pembuatan seolah sedang menjala.

itu sahaja sedikit ilmu sharing harini, menarik kan guys? next time mana tahu sis share ilmu lagi tentang roti jala hehe





- Makananan kegemaran di Malaysia yang berasal daripada Johor
- Roti Jala terinspirasi daripada Jala nelayan masyarakat di sungai Johor
- Roti Jala yang berwarna kuning itu diilhamkan daripada Jala yang di pakai nelayan zaman dulu





# SALES REPORT

### **Sales Report**





## Sales Evidence and Receipts

| Date       | Customer Information                                                                                                                                                                     | Evidence                                                                                                                                                                                                                                                          |
|------------|------------------------------------------------------------------------------------------------------------------------------------------------------------------------------------------|-------------------------------------------------------------------------------------------------------