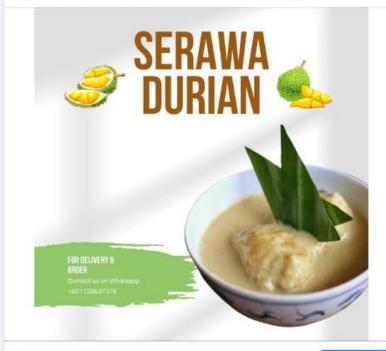

SuHana's Roti Jala Published by SuHana's Roti Jala 🕢 - 29 April - 🔇 1 DAY LEFT !! for our launching menu 👀 here is our second gravy to eat with Roti Jala which is Serawa Durian!! For people who likes sweet & creamy delicacies, this is a perfect food for you!