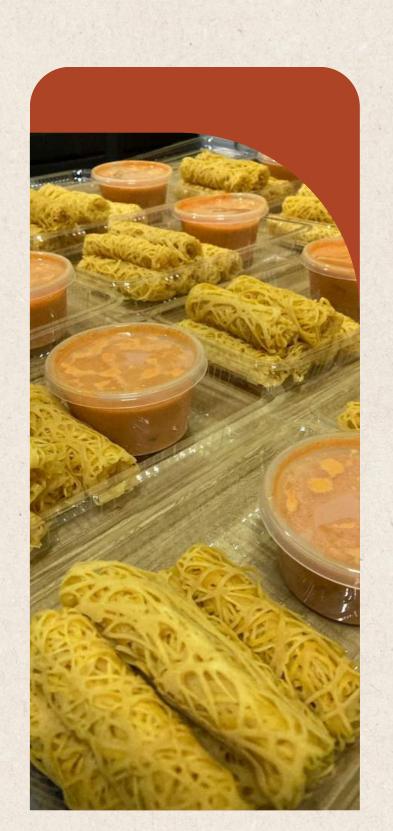

## **DESCRIPTION OF PRODUCTS**

Roti Jala is a popular Malaysian snack, a savory crepe consisting of flour, eggs, milk, and turmeric powder.

1

Roti Jala with Chicken Curry
A fluffy textured "crepe"
served with Chicken Curry

2

Roti Jala Pandan with Serawa

Durian
A fluffy textured "crepe" served
with sweet creamy gravy of
Durian

Roti Jala with Chicken Curry

Roti Jala Pandan with Serawa Durian