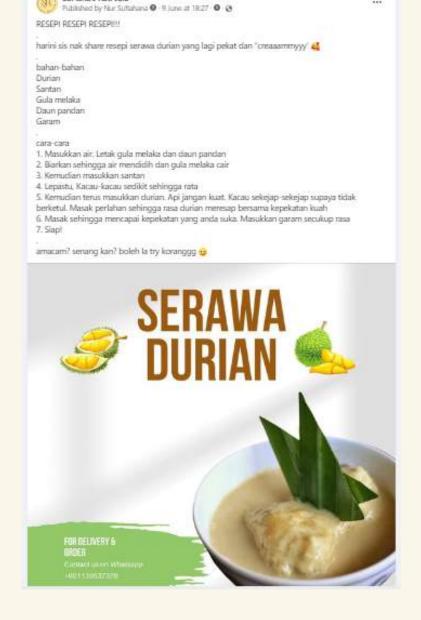

#### **DELIVERY DATES**

SuHana's Roti Jala Published by Nur Sufishana 🗣 - 15 May 👂 🤡

100

WEHHH KORANGGGI tahu tak Roti Jala ni ada sejarah dia?

harini sis nak buat sharing sejarah Roti Jala hasaa tambah ilmu pengetahuan hari ini 😝

Roti Jala seberarnya berasal daripada sungai Johor, Roti Jala terinspirasi daripada Jala nelayan masyarakat di sungai Johor dulu, menarik kan?

Warna Roti Jala yang berwarna kuning itu juga dilihamkan daripada Jala yang di pakai nelayan zaman dulu sib jala nelayan zaman dulu di Johor menggunakan benang berwarna kuning ataupun benang berwarna jingga.

Jala zaman dulu tidak sama dengan zaman sekarang sbb zaman dulu menggunakan benang manakala jala zaman sekarang menggunakan tali tangsi.

Roti Jala juga di beri nama sedemikian kerana cara pembuatan seolah sedang menjala.

itu sahaja sedikit ilmu sharing harini, menarik kan guys? next time mana tahu sis share ilmu lagi tentang roti jala hehe

- Makananan kegemaran di Malaysia yang berasal daripada Johor
- Roti Jala terinspirasi daripada Jala nelayan masyarakat di sungai Johor
- Roti Jala yang berwarna kuning itu diilhamkan daripada Jala yang di pakai nelayan zaman dulu