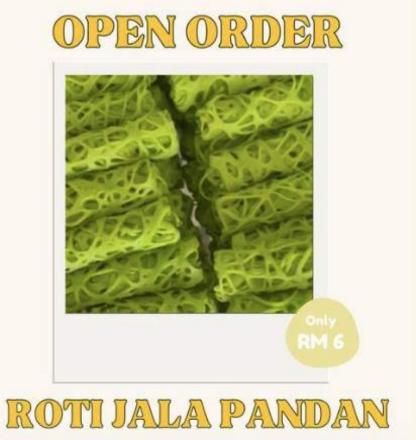

Roti jala lembut, kuah cukup rasa. Confirm akan repeat order nanti ihsan

Serawa durian paling sedap yang saya pernah makan. nurul

SH ROTI JALA

10

Nak try roti jala pandan tapi tak tahu nak cari kat mana? Ayuh penggemar pandan, it's time for u to shine

Roti jala pandan ni home-based tau! Lagi sedap kalau cicah dengan kuah serawa durian Hanya RM 6 sahaja per 6 pcs

So, apa lagi guys? Order with us now!!

Published by Rafrana Harls ● -14 June at 18:24 - ● - ❷.
RASA NAK MENGUNYAH TAPI MALAS NAK KELUAR?