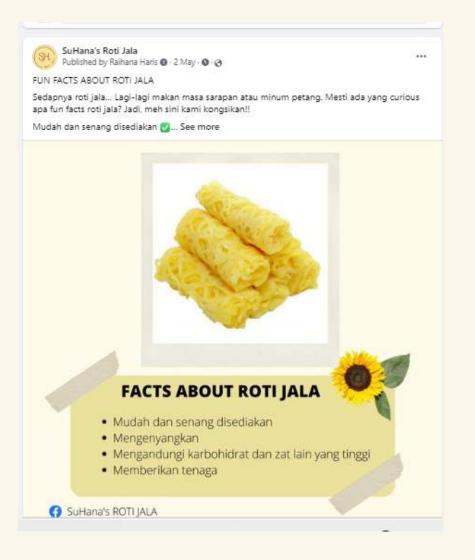

## **DESCRIPTION OF PRODUCTS**

Roti Jala is a popular Malaysian snack, a savory crepe consisting of flour, eggs, milk, and turmeric powder.

1

Roti Jala with Chicken Curry
A fluffy textured "crepe"
served with Chicken Curry