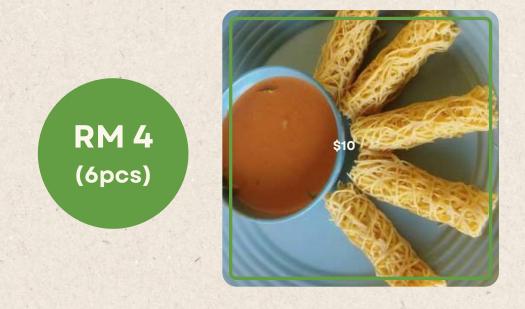

- # Roti Jala Kari Ayam
- # Roti Jala Pandan Serawa Durian

Only RM 4 for Roti Jala Kari Ayam and RM 6 for Roti Jala Pandan Serawa Durian Order with us now!

FEELING HUNGRY WHILE DOING YOUR UNI TASK?

We're sure that students are trying their best finishing their pile of assignments especially in these period of time  $\bigoplus \bigoplus$  If you ever feel hungry or need something light to satisfy your hunger... we got you!

The problem solver to this issue is....\*drum rolls\* ROTI JALA!!

We sell two types of Roti Jala which are:

- th Roti Jala Kari Ayam: RM 4/6pcs
- ⊕ Roti Jala Pandan Serawa Durian: RM 6/6pcs

Free delivery to UiTM Puncak Alam!

We sell two types of Roti Jala which are:

- ☆ Roti Jala Kari Ayam: RM 4/6pcs
- ☆ Roti Jala Pandan Serawa Durian: RM 6/6pcs

p/s: We accept bulk orders too!

What are you waiting for? Your party is just around the corner, contact us now!