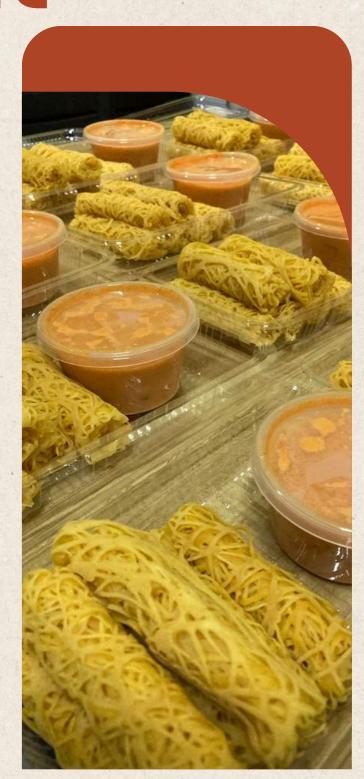

## **DESCRIPTION OF PRODUCTS**

Roti Jala is a popular Malaysian snack, a savory crepe consisting of flour, eggs, milk, and turmeric powder.

1

Roti Jala with Chicken Curry
A fluffy textured "crepe"
served with Chicken Curry

2

Roti Jala Pandan with Serawa

Durian
A fluffy textured "crepe" served
with sweet creamy gravy of
Durian

Roti Jala with Chicken Curry

Roti Jala Pandan with Serawa Durian