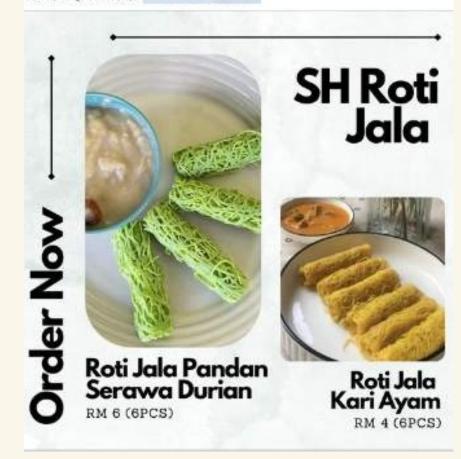

- # Roti Jala Kari Ayam
- # Roti Jala Pandan Serawa Durian

Only RM 4 for Roti Jala Kari Ayam and RM 6 for Roti Jala Pandan Serawa Durian Order with us now!

FEELING HUNGRY WHILE DOING YOUR UNI TASK?

We're sure that students are trying their best finishing their pile of assignments especially in these period of time  $\bigoplus \bigoplus$  If you ever feel hungry or need something light to satisfy your hunger... we got you!

The problem solver to this issue is....\*drum rolls\* ROTI JALA!!

We sell two types of Roti Jala which are:

- th Roti Jala Kari Ayam: RM 4/6pcs
- ⊕ Roti Jala Pandan Serawa Durian: RM 6/6pcs

Free delivery to UiTM Puncak Alam!

We sell two types of Roti Jala which are:

- ☆ Roti Jala Kari Ayam: RM 4/6pcs
- ☆ Roti Jala Pandan Serawa Durian: RM 6/6pcs

p/s: We accept bulk orders too!

What are you waiting for? Your party is just around the corner, contact us now!

ROTI JALA KARI AYAM - RM 4

ROTI JALA PANDAN SERAWA DURIAN - RM 6

If you haven't tried and would loveeeee to try our roti jala, kindly find us at

serawa dengan roti jala memang perfect combination! rizal

all my family members loved it. definitely will repurchase sarah