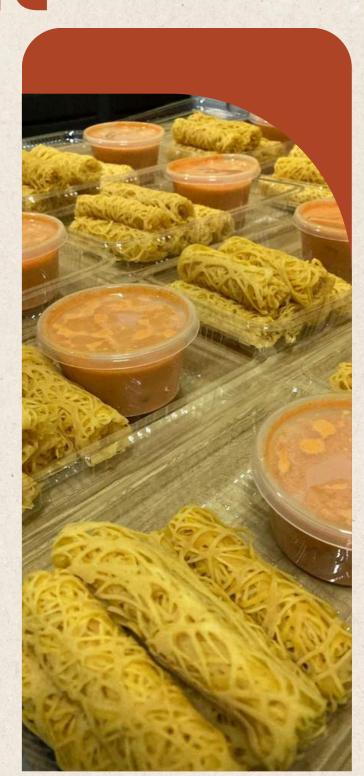

## **DESCRIPTION OF PRODUCTS**

Roti Jala is a popular Malaysian snack, a savory crepe consisting of flour, eggs, milk, and turmeric powder.

1

Roti Jala with Chicken Curry
A fluffy textured "crepe"
served with Chicken Curry

2

Roti Jala Pandan with Serawa

Durian
A fluffy textured "crepe" served
with sweet creamy gravy of
Durian

Roti Jala with Chicken Curry

Roti Jala Pandan with Serawa Durian