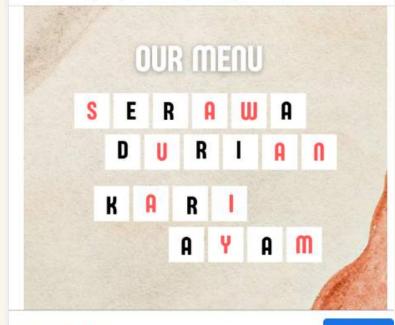

## **DESCRIPTION OF PRODUCTS**

Roti Jala is a popular Malaysian snack, a savory crepe consisting of flour, eggs, milk, and turmeric powder.

1

Roti Jala with Chicken Curry
A fluffy textured "crepe"
served with Chicken Curry

2

Roti Jala Pandan with Serawa

Durian
A fluffy textured "crepe" served
with sweet creamy gravy of
Durian

Roti Jala with Chicken Curry

Roti Jala Pandan with Serawa Durian