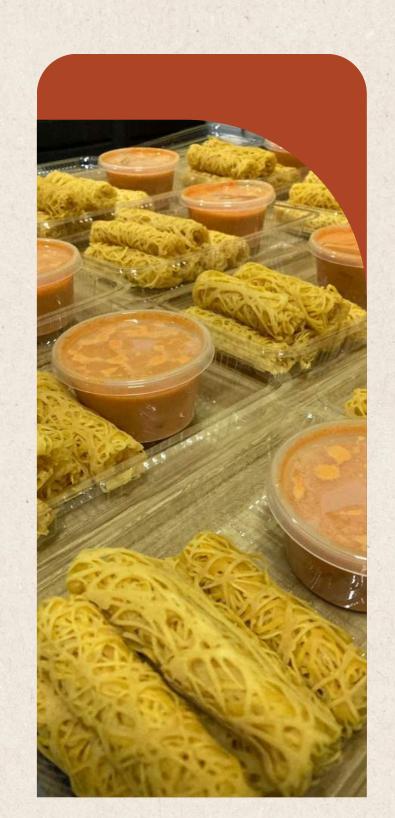

## **DESCRIPTION OF PRODUCTS**

Roti Jala is a popular Malaysian snack, a savory crepe consisting of flour, eggs, milk, and turmeric powder.

1

Roti Jala with Chicken Curry
A fluffy textured "crepe"
served with Chicken Curry

2

Roti Jala Pandan with Serawa

Durian
A fluffy textured "crepe" served
with sweet creamy gravy of
Durian

Roti Jala with Chicken Curry

Roti Jala Pandan with Serawa Durian