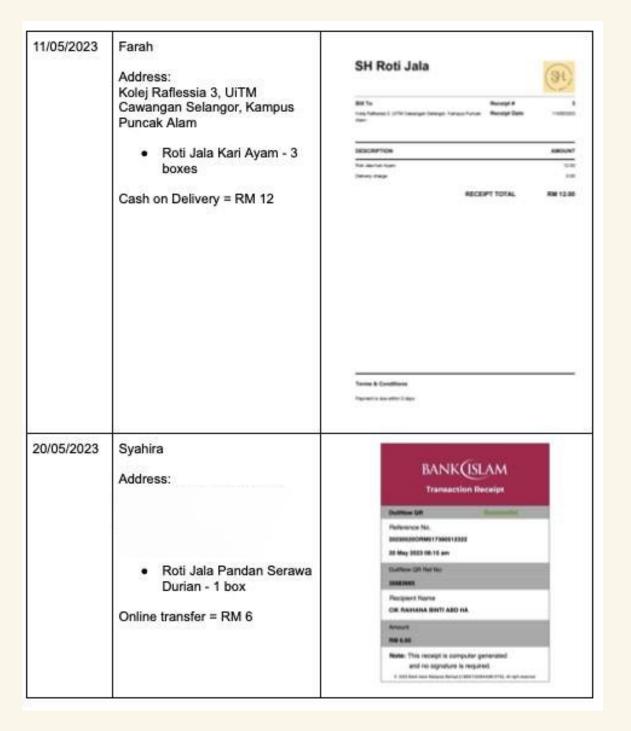

an - 2 Roti Jala Kari - 3 Delivery charge - RM 1  Cash on Delivery = RM 25 | SH Roti Jala  Bill To Receipt # 2  Kide Rafesse 3. UTM Casergen Selarger, Karrous Purcesi Receipt Date 11050203  Alam  DESCRIPTION AMOUNT  Red Jela Perden Serves Dursen 12:00  Red Jela Perden Serves Dursen 12:00  Delivery drange 1:00  RECEIPT TOTAL RM 25.00 |
|            |                                                                                                                                                                                          | Terms & Conditions Payment is due within 3 days                                                                                                                                                                                                                   |



| 21/05/2023 | Syasya Address:                                                                                                                                                                 | That has @ Maybank