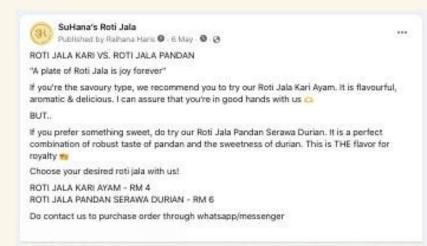

### **Teaser**

Kuah Kari Ayam yang pekat & enak amat sesuai dinikmati sebagai juadah ketika waktu petang bersama keluarga mahupun kawan-kawan.

Sila nantikan menu kami pada hari yang kami akan merasmikan pembukaan SuHana

SuHana's Roti Jala Published by SuHana's Roti Jala 🕢 - 29 April - 🔇 1 DAY LEFT !! for our launching menu 👀 here is our second gravy to eat with Roti Jala which is Serawa Durian!! For people who likes sweet & creamy delicacies, this is a perfect food for you!