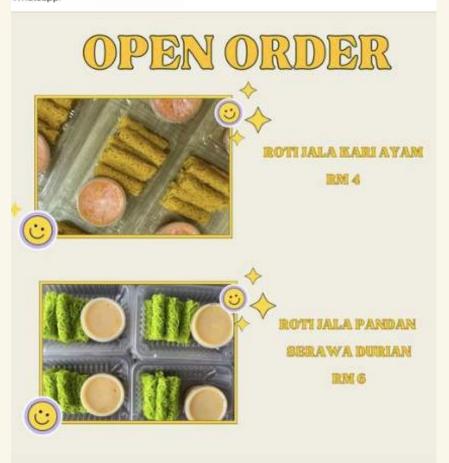

- # Roti Jala Kari Ayam
- # Roti Jala Pandan Serawa Durian

Only RM 4 for Roti Jala Kari Ayam and RM 6 for Roti Jala Pandan Serawa Durian Order with us now!

FEELING HUNGRY WHILE DOING YOUR UNI TASK?

We're sure that students are trying their best finishing their pile of assignments especially in these period of time  $\bigoplus \bigoplus$  If you ever feel hungry or need something light to satisfy your hunger... we got you!

The problem solver to this issue is....\*drum rolls\* ROTI JALA!!

We sell two types of Roti Jala which are:

- th Roti Jala Kari Ayam: RM 4/6pcs
- ⊕ Roti Jala Pandan Serawa Durian: RM 6/6pcs

Free delivery to UiTM Puncak Alam!

We sell two types of Roti Jala which are:

- ☆ Roti Jala Kari Ayam: RM 4/6pcs
- ☆ Roti Jala Pandan Serawa Durian: RM 6/6pcs

p/s: We accept bulk orders too!

What are you waiting for? Your party is just around the corner, contact us now!

- Roti Jala Kari Ayam : RM 4

- Roti Jala Pandan Serawa Durian : RM 6

Nak lagi berbaloi? Order dengan kami, delivery charge free tau!

So., apa lagi? Order cepat

Hanya RM 4 untuk Roti Jala Kari Ayam dan RM 6 untuk Roti Jala Pandan Serawa Durian dan semuanya masih ada kerana kami masih 'open order' 🥉

Cepat cepat whatsapp kami untuk membuat pesanan sebelum kami 'close order' 👸