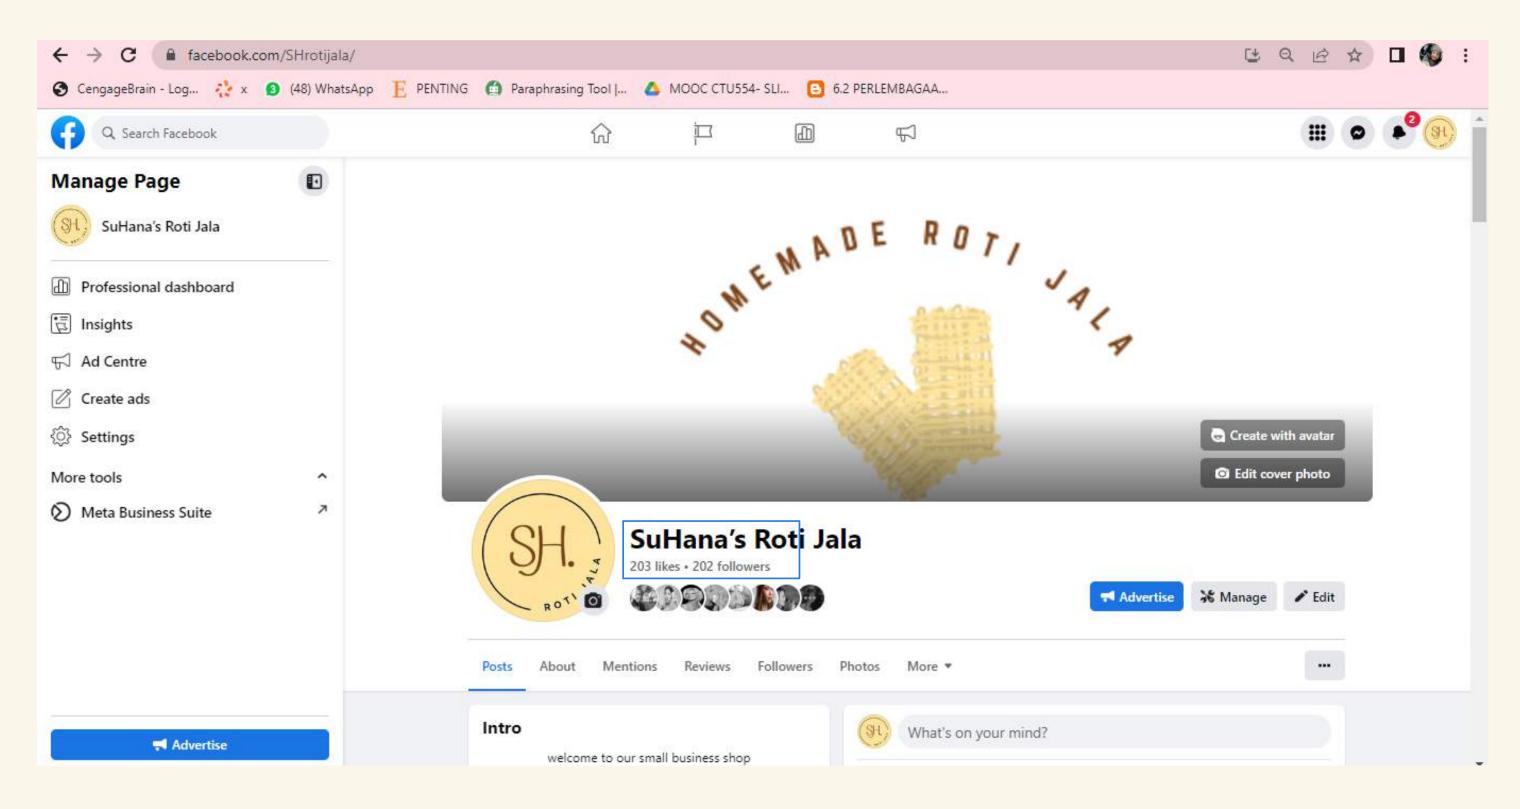

)

telah didaftarkan dari hari ini sehingga 14 JUN 2024 di bawah Akta Pendaftaran Perniagaan 1956, beralamat di

Bil. Cawangan: TIADA

Bertarikh di SISTEM EZBIZ pada 15 JUN 2023.







## TEAM MEMBERS



Raihana
Chef/Owner/Founder



Sufia

Marketing Manager/Finance

Manager

## **DESCRIPTION OF PRODUCTS**



Roti Jala is a popular Malaysian snack, a savory crepe consisting of flour, eggs, milk, and turmeric powder.

1

Roti Jala with Chicken Curry
A fluffy textured "crepe"
served with Chicken Curry

2

Roti Jala Pandan with Serawa

Durian
A fluffy textured "crepe" served
with sweet creamy gravy of
Durian



Roti Jala with Chicken Curry



Roti Jala Pandan with Serawa Durian





## SOCIAL MEDIA PLATFORM: FACEBOOK

## CREATING FB PAGE & CUSTOMIZING URL PAGE



## **FACEBOOK PAGE LIKES**





## FACEBOOK (FB) POSTS

Teaser

### **Teaser**





2









See Insights and Ads Boost post

### **Teaser**





Kuah Kari Ayam yang pekat & enak amat sesuai dinikmati sebagai juadah ketika waktu petang bersama keluarga mahupun kawan-kawan.

Sila nantikan menu kami pada hari yang kami akan merasmikan pembukaan SuHana





SuHana's Roti Jala Published by SuHana's Roti Jala 🕢 - 29 April - 🔇 1 DAY LEFT !! for our launching menu 👀 here is our second gravy to eat with Roti Jala which is Serawa Durian!! For people who likes sweet & creamy delicacies, this is a perfect food for you!



Can Indiabas and Ada







## FACEBOOK (FB) POSTS

Copywriting- Hard Sell























CRAVING FOR SOMETHING SAVOURY?

I can assure you that Roti Jala is the best food to fix your craving!

Not on