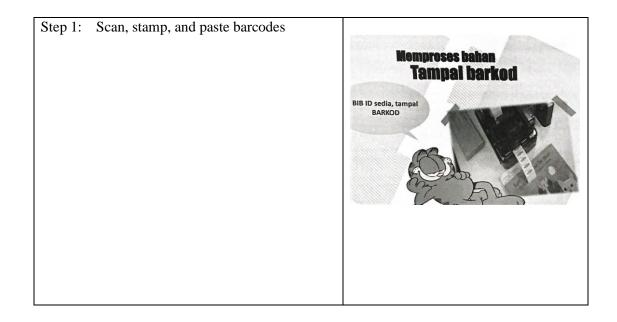

|          | • Communicate with users in providing information and                                                               |  |
|----------|---------------------------------------------------------------------------------------------------------------------|--|
|          | • Communicate with users in providing information and resolve any inquiries through phone call, email, and message. |  |
|          | LIBRARY NETWORK SERVICES                                                                                            |  |
| POSITION | Pustakawan                                                                                                          |  |
|          | <ul> <li>Penolong pustakawan</li> </ul>                                                                             |  |
|          | <ul> <li>Pembantu perpustakaan</li> </ul>                                                                           |  |
| FUNCTION | <ul> <li>Maintain branches library such as district and town library,</li> </ul>                                    |  |
|          | and smart mobile library.                                                                                           |  |
|          | REFERENCE                                                                                                           |  |
| POSITION | Pustakawan                                                                                                          |  |
|          | <ul> <li>Pembantu perpustakaan kanan</li> </ul>                                                                     |  |
|          | <ul> <li>Pembantu perpustakaan</li> </ul>                                                                           |  |
|          | <ul> <li>Pembantu operasi</li> </ul>                                                                                |  |
| FUNCTION | Teach users to use library catalogue and online databases                                                           |  |
|          | <ul> <li>Facilitate the materials searches</li> </ul>                                                               |  |
|          | Recommend materials to users                                                                                        |  |
|          | Advice on searching information                                                                                     |  |
|          | COLLECTION DEVELOPMENT                                                                                              |  |
| POSITION | Penolong pustakawan                                                                                                 |  |
|          | Pembantu perpustakaan                                                                                               |  |
|          | • Pembantu tadbir                                                                                                   |  |
|          | Pembantu operasi                                                                                                    |  |
| FUNCTION | • Manage, update, and develop collections of materials for                                                          |  |
|          | library                                                                                                             |  |
|          | • Handle the selection, purchase, and tracking new materials                                                        |  |
|          | CATALOGING                                                                                                          |  |
| POSITION | Pustakawan Kanan                                                                                                    |  |
|          | Penolong pustakawan                                                                                                 |  |
|          | Pembantu perpustakaan kanan                                                                                         |  |
|          | Pembantu perpustakaan                                                                                               |  |
|          | Setiausaha pejabat                                                                                                  |  |
|          | Pembantu tadbir                                                                                                     |  |
|          | Pembantu operasi                                                                                                    |  |
|          | Pembantu awam                                                                                                       |  |
| FUNCTION | • Insert the bibliographic information into the system, such as                                                     |  |
|          | author, title, ISBN, publisher, place of publication, etc.                                                          |  |
|          | • Classify the materials and edit bibliography                                                                      |  |
|          | • Print and paste barcode, spine label, information label, RFID                                                     |  |
|          | tag, and slip due date                                                                                              |  |
|          | • Do the process of <i>Jaket Buku</i> for preservation measures.                                                    |  |
|          | • All materials that have gone through all the process will be                                                      |  |
|          | scan and distributes to users. Materials for branches library                                                       |  |
|          | will be separated for distribution.                                                                                 |  |
|          |                                                                                                                     |  |