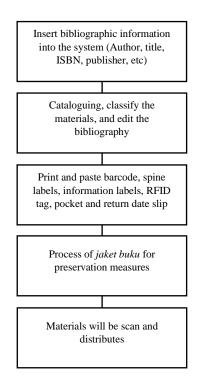

|          | • Communicate with users in providing information and                                                               |  |
|----------|---------------------------------------------------------------------------------------------------------------------|--|
|          | • Communicate with users in providing information and resolve any inquiries through phone call, email, and message. |  |
|          | LIBRARY NETWORK SERVICES                                                                                            |  |
| POSITION | Pustakawan                                                                                                          |  |
|          | <ul> <li>Penolong pustakawan</li> </ul>                                                                             |  |
|          | <ul> <li>Pembantu perpustakaan</li> </ul>                                                                           |  |
| FUNCTION | <ul> <li>Maintain branches library such as district and town library,</li> </ul>                                    |  |
|          | and smart mobile library.                                                                                           |  |
|          | REFERENCE                                                                                                           |  |
| POSITION | Pustakawan                                                                                                          |  |
|          | <ul> <li>Pembantu perpustakaan kanan</li> </ul>                                                                     |  |
|          | <ul> <li>Pembantu perpustakaan</li> </ul>                                                                           |  |
|          | <ul> <li>Pembantu operasi</li> </ul>                                                                                |  |
| FUNCTION | Teach users to use library catalogue and online databases                                                           |  |
|          | <ul> <li>Facilitate the materials searches</li> </ul>                                                               |  |
|          | Recommend materials to users                                                                                        |  |
|          | Advice on searching information                                                                                     |  |
|          | COLLECTION DEVELOPMENT                                                                                              |  |
| POSITION | Penolong pustakawan                                                                                                 |  |
|          | Pembantu perpustakaan                                                                                               |  |
|          | • Pembantu tadbir                                                                                                   |  |
|          | Pembantu operasi                                                                                                    |  |
| FUNCTION | • Manage, update, and develop collections of materials for                                                          |  |
|          | library                                                                                                             |  |
|          | • Handle the selection, purchase, and tracking new materials                                                        |  |
|          | CATALOGING                                                                                                          |  |
| POSITION | Pustakawan Kanan                                                                                                    |  |
|          | Penolong pustakawan                                                                                                 |  |
|          | Pembantu perpustakaan kanan                                                                                         |  |
|          | Pembantu perpustakaan                                                                                               |  |
|          | Setiausaha pejabat                                                                                                  |  |
|          | Pembantu tadbir                                                                                                     |  |
|          | Pembantu operasi                                                                                                    |  |
|          | Pembantu awam                                                                                                       |  |
| FUNCTION | • Insert the bibliographic information into the system, such as                                                     |  |
|          | author, title, ISBN, publisher, place of publication, etc.                                                          |  |
|          | • Classify the materials and edit bibliography                                                                      |  |
|          | • Print and paste barcode, spine label, information label, RFID                                                     |  |
|          | tag, and slip due date                                                                                              |  |
|          | • Do the process of <i>Jaket Buku</i> for preservation measures.                                                    |  |
|          | • All materials that have gone through all the process will be                                                      |  |
|          | scan and distributes to users. Materials for branches library                                                       |  |
|          | will be separated for distribution.                                                                                 |  |
|          |                                                                                                                     |  |