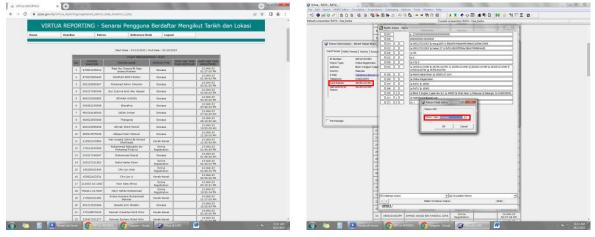

## 3.1.2.1 Virtua Reporting and Statistic

• Virtua Reporting – Function of updating the Virtua Reporting is for an activated the new registered library membership by updated their patron type whether adult, kid, teenager, or staff and updated their expiring date of membership.

Figure 4 Virtua Reporting

• Statistic for borrowing and library membership – The main purpose of updated statistics every month for borrowing books and library membership is to keep tracked and compared the trend for their own research purposes.

Figure 5 Statistic for Borrowing and Library Membership