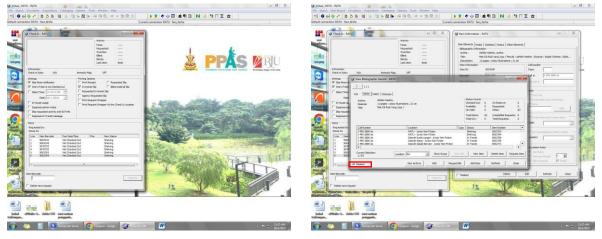

## 3.1.2.1 Virtua Reporting and Statistic

• Virtua Reporting – Function of updating the Virtua Reporting is for an activated the new registered library membership by updated their patron type whether adult, kid, teenager, or staff and updated their expiring date of membership.

Figure 4 Virtua Reporting

• Statistic for borrowing and library membership – The main purpose of updated statistics every month for borrowing books and library membership is to keep tracked and compared the trend for their own research purposes.

Figure 5 Statistic for Borrowing and Library Membership