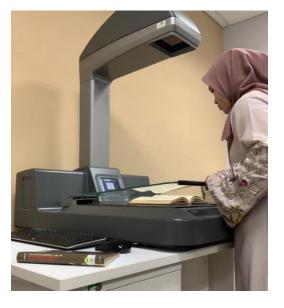

### 3.1.2.2 Dispose Books

Weeded is process of removing material permanently from library collection. Once materials have been through this process, there are few ways it can be handled. Sometimes there are materials that can be saved by repairing and return it to the collection. Some materials are removed permanently from the collection due to damage such as missing pages or torn apart. In Selangor Public Library Corporation, disposing books has its own procedure that needs to be followed before permanently remove from their library collection.