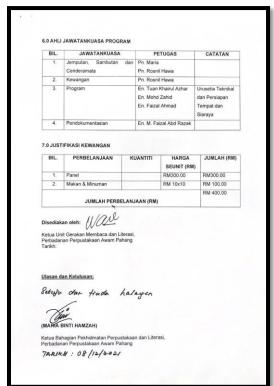

### 3.1.6 Department of Management Services

On 17 January 2022, I and some of my friends have switched to a new department, the Department of Management Services. This department has 2 small units, namely the Finance Unit and the Human Resource Unit. In this department as well, we have learned many things about finances that have been managed by PPAP officers in the division. In addition, I have been assigned by the head of the finance unit, Mrs. Suzila, to transfer financial statements in the portal "Express 365" from each district library in Pahang. In addition, I was assigned by one of the officers in the finance unit to do statistics on "LPPSA" where I have entered the personal information of the staff involved.

In addition, I and some of my friends were assigned to prepare 25 sets of notes on "Kursus Perolehan dan Sebut Harga Perbadanan Perpustakaan Awam Pahang" which took place on 25 January 2022. We were also given the opportunity to follow the program which was held in Training Room 1 from 9 a.m. to 5 p.m. Later, I was assigned to distribute evaluation forms about the program to the staff involved with the program of 20 people. In addition, this section has also given me and other friends the opportunity to collect money at 4.45 pm at each service counter in each section that offers service and also the lobby counter. The money is the result of the payment of library membership fees, fines imposed, electricity consumption, and membership renewal fees made by users on a daily basis.

Finally, on 28 January 2022, I and my other friends were given the opportunity to meet with the acting director of PPAP, Mrs. Maria Binti Hamzah to share our experiences during the industry training at PPAP. He has also given us words of encouragement and advice to pursue a career in the future. On 29 January 2022, we were also given the opportunity to attend a final dinner with library officials from each district which took place at Mana-Mana Café. On 31 January 2022 is the last day we underwent industry training at PPAP where we had the last meeting with our supervisor, Mr. Mohd Norshazlin bin Sa'adun Nazir. He has also given us a lot of knowledge, words of encouragement, and advice that we always remember to use in the future.