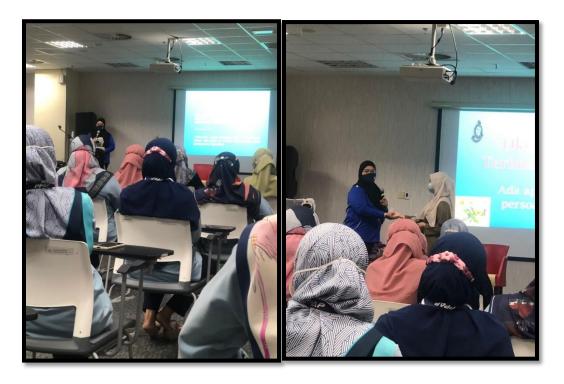

In addition, I and some of my friends were assigned to prepare 25 sets of notes on "Kursus Perolehan dan Sebut Harga Perbadanan Perpustakaan Awam Pahang" which took place on 25 January 2022. We were also given the opportunity to follow the program which was held in Training Room 1 from 9 a.m. to 5 p.m. Later, I was assigned to distribute evaluation forms about the program to the staff involved with the program of 20 people. In addition, this section has also given me and other friends the opportunity to collect money at 4.45 pm at each service counter in each section that offers service and also the lobby counter. The money is the result of the payment of library membership fees, fines imposed, electricity consumption, and membership renewal fees made by users on a daily basis.