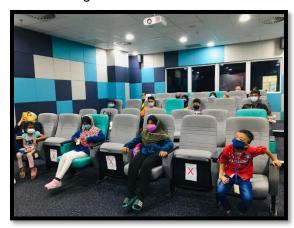

given an assignment where I have to prepare some ICT-themed activities to be provided to users, especially children during the school holidays in December. I also monitored the activities that were done by 16 children from Tadika Seri Iman Intelek, in the coloring competition. In addition, my friend Nur Athirah and I were given the opportunity to participate in the "Program Pameran Perpustakaan Bersempena Majlis Khatan Perdana 2021" at the Bandar Tun Razak Rural Library, Muadzam. Through this program, I have gained knowledge of the protocol for speaking at official functions attended by guests of honor.