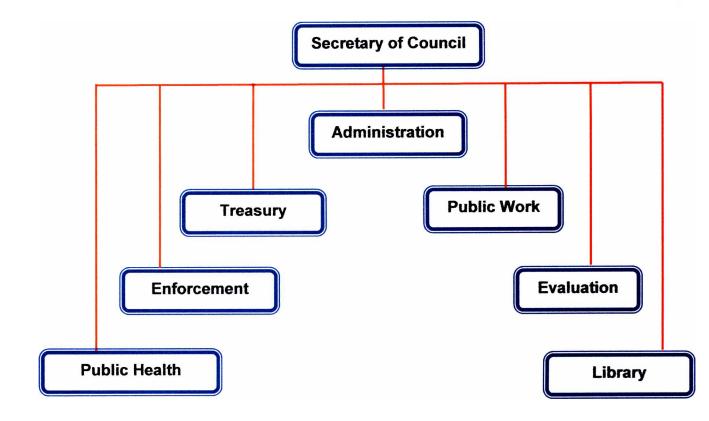

LIS DAERAH LAWAS'

Shows the other functions of administration, enforcement, library and evaluation

# 1.6 Functions of the Organization

- i. To provide an effective and efficient service continuously.
- ii. To plan, implement and maintenance of development project.
- iii. To ensure each of division areas in council are measured, evaluated and charged by assessment tax (oil palm plantation estate).
- iv. To plan, manage and overcome the cleanliness and public health problems.
- v. To formulate, review and enforce the existing laws under the jurisdiction of the council.
- vi. To coordinate, receive and manage the report of all activities by council.
- vii. To plan, manage and provide the facilities of public library.

# 1.7 Organization Chart

Organization Chart of Lawas District Council



# 1.8 Work Committee of Council

- ♣ Health and Environment
- ♣ Beauty and Tourism
- ♣ Public Purpose and Traffic
- Finance and Recruitment
- Public Work and Engineering
- **↓** Tax Appeal
- ♣ Board of Survey

#### 1.9 Members of Council

Generally, member of council are originally member of politic that appointed by Ministry of Environment and Public Health of Sarawak. In 2010, there are 25 members was appointed for two years time of period.

# List of members such as below:

- 1. Tuan Hj. Mohamad Supaih bin Hj. Hamdan Pengerusi (Pegawai Daerah Lawas)
- 2. Kr. Hj. Puasa bin Hj. Pandin Ahli (PBB)
- 3. Kr. Awgku. Jinal bin Abedin bin Pgn. Hj. Jawa Ahli (PBB)
- 4. Kr. William Sapak Agong Ahli (PRS)
- 5. Kr. Tan Hua Hing Ahli (SUPP)
- 6. Kr. Liaw Ho Peng Ahli (SUPP)
- 7. Kr. Balang Sibal Ah