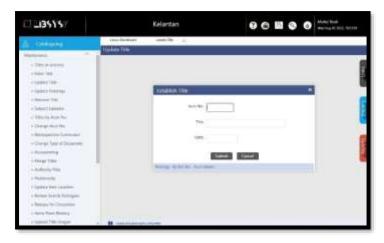

Figure 110 : The Logo of LiBSYS7

The interface of WILS/LiBSYS7 system is shown by the figure below:

Figure 111: Login for Staff Only

Figure 112 : LiBSYS7 Interface for Computerized Cataloguing Process (Selection Book)