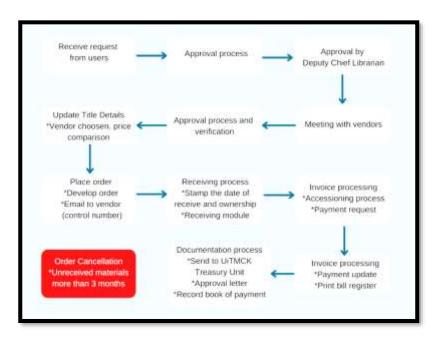

# a. Acquisition Process of Printed Materials in Perpustakaan Tengku Anis

Figure 109: The Acquisition Process

# **b.** Cataloguing Process

In order to make it easier for users to find and use library materials, the cataloguing process, also known as library cataloguing or bibliographic cataloguing, establishes standardized and organized records for those objects. For *Perpustakaan Tengku Anis*, they used Library Congress Classification (LCC) to classify all the materials. For our information, Library Congress Classification are mostly used in academic library compared to Dewey Decimal Classification (DDC). Dewey Decimal Classification (DDC) often used in others type of library such as public library, school library and special library.

On the other hand, *Perpustakaan Tengku Anis* are used computerized cataloguing such as Web-Based Integrated Library System (WILS) and known as LiBSYS7 to make sure the cataloguing process in the library become more systematic and help simplify procedures like cataloging and other tasks like book acquisition and circulation. Using this Web-Based Integrated Library System (WILS), it can help a lot for the staff to make the cataloguing and acquisition process for the printed materials for *Perpustakaan Tengku Anis* (PTA).

Figure 110 : The Logo of LiBSYS7

The interface of WILS/LiBSYS7 system is shown by the figure below:

Figure 111: Login for Staff Only

Figure 112 : LiBSYS7 Interface for Computerized Cataloguing Process (Selection Book)

Figure 113 : LiBSYS7 Interface for Computerized Cataloguing Process (Tagging to be Filled)

Figure 114: LiBSYS7 Interface for Computerized Cataloguing Process (Tagging to be Filled)

Figure 115 : LiBSYS7 Interface for Computerized Cataloguing Process (Tagging to be Filled)

Figure 116: LiBSYS7 Interface for Computerized Cataloguing Process
(Tagging to be Filled)

Figure 117 : LiBSYS7 Interface for Computerized Cataloguing Process (Tagging to be Filled)

The Resource Description and Access (RDA) content standard has replaced the outdated Anglo-American Cataloguing Rules (AACR2) content standard for resource description of printed books at PTA for computerized cataloguing in the Libsys7 system. When users look into the Online Public consult Catalogue (OPAC) system, RDA is more user-friendly and easier to grasp because the descriptions of the resources are in full sentences rather than utilizing abbreviated forms like the outdated AACR2 descriptions.

Figure 118: RDA Used in Book Description in OPAC Search

- c. Activities in Planning and Development of Library Resource Unit/Cataloging Unit
  - i. Cataloguing Process (AACR to RDA)

Figure 119-120: Cataloguing Process

ii. Paste the Sticker and Strip on the Books

Figure 121: Pasting Sticker Process

Figure 122 : Paste Strip RDA

# iii. RFID and RDA Stamp Process After Cataloguing

Figure 123 : Stamping RFID and RDA Process

# iv. Manage Book Donation Listing

Figure 124: Listing Process In The Microsoft Excell