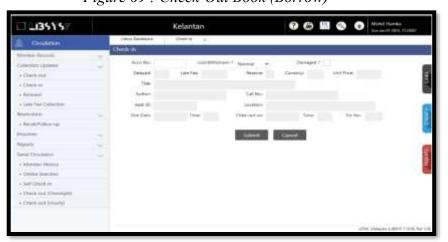

For *Perpustakaan Tengku Anis*, they use WILS System to organize all the circulation process for the users. WILS is stand to the Web-Based Integrated Library Systems. The usage of the systems is shown belows:

Figure 69: Check-Out Book (Borrow)

Figure 70: Check-In Book (Return)