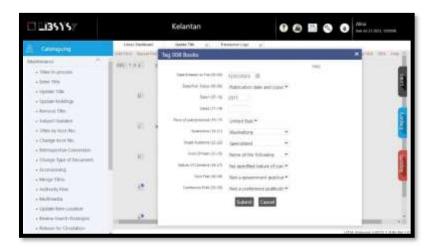

Figure 110 : The Logo of LiBSYS7

The interface of WILS/LiBSYS7 system is shown by the figure below:

Figure 111: Login for Staff Only

Figure 112 : LiBSYS7 Interface for Computerized Cataloguing Process (Selection Book)

Figure 113 : LiBSYS7 Interface for Computerized Cataloguing Process (Tagging to be Filled)

Figure 114: LiBSYS7 Interface for Computerized Cataloguing Process (Tagging to be Filled)

Figure 115 : LiBSYS7 Interface for Computerized Cataloguing Process (Tagging to be Filled)

Figure 116: LiBSYS7 Interface for Computerized Cataloguing Process
(Tagging to be Filled)

Figure 117 : LiBSYS7 Interface for Computerized Cataloguing Process (Tagging to be Filled)

The Resource Description and Access (RDA) content standard has replaced the outdated Anglo-American Cataloguing Rules (AACR2) content standard for resource description of printed books at PTA for computerized cataloguing in the Libsys7 system. When users look into the Online Public consult Catalogue (OPAC) system, RDA is more user-friendly and easier to grasp because the descriptions of the resources are in full sentences rather than utilizing abbreviated forms like the outdated AACR2 descriptions.