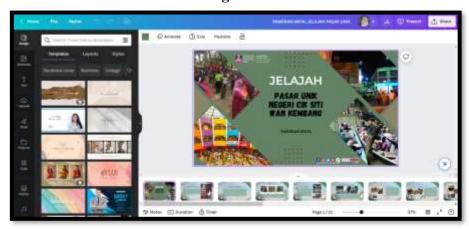

# ii. Design and Make *Pameran Maya: JELAJAH PASAR UNIK NEGERI CIK SITI WAN KEMBANG* Using the Canva

Figure 58 : Pameran Maya: JELAJAH PASAR UNIK NEGERI

# CIK SITI WAN KEMBANG