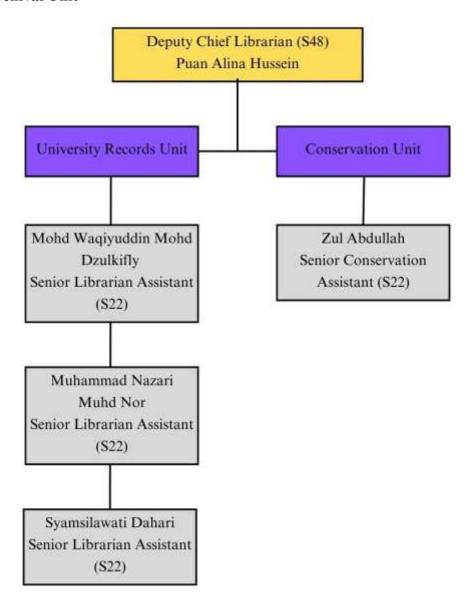

#### 2.1.2 Archival Unit

Figure 43: Unit Chart of Management

#### 2.2.2 Archival Unit

The Archival Unit of *Perpustakaan Tengku Anis* is led by Madam Alina Hussein as Deputy Chief Librarian is related on:

- The archival management process of records that are created within Universiti Teknologi MARA Machang Campus (UiTMCK).
- The records created inside of PTA are being managed and archived by this unit.
- Receive records by others unit available of UiTM outside Perpustakaan Tengku Anis (PTA).
- Manage records that acquired from other units of UiTM.
- Disposition of old/unwanted/unused/expired records with permission by National Archive of Malaysia.
- Responsible to send valuable records to National Archive of Malaysia Kelantan State.
- Responsible to digitalize the records by scanning process, image editing, watermarking process and stored the records as pdf file which to be upload on University Archive Unit (Jabatan Arkib Universitii, JAU).
- Running book binding service.
- Uploading records on Archive Management System (AMS) by registering archival materials and updating their metadata.