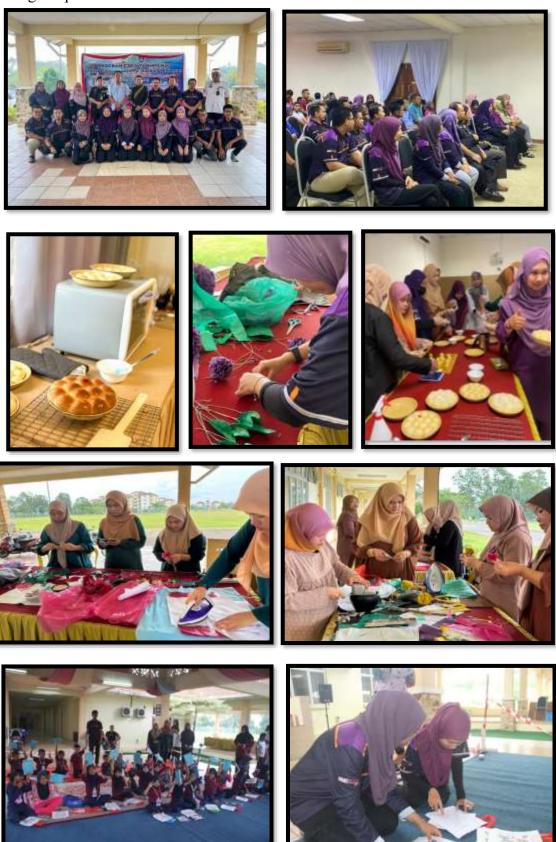

# 3.2 Special Project

Title: "Program CSR Vitamin Ilmu Bersama PTA: Pusat Pemulihan Akhlak (PPA), Machang, Kelantan".

Figure 129 : Poster

The program titled "Program CSR Vitamin Ilmu Bersama PTA: Pusat Pemulihan Akhlak (PPA), Machang, Kelantan" was held at Pusat Pemulihan Akhlak on 22<sup>nd</sup> July 2023. My role for this program as the Activity Committee which is I need to arrange and handle the activities with students Tabika Perpaduan Pusat Pemulihan Akhlak. This program is an initiative of the Perpustakaan Tengku Anis (PTA) in the culture of knowledge and knowledge sharing as well as being able to provide service information and new library facilities to all citizens and residents at the Pusat Pemulihan Akhlak, Machang, especially in searching for information effectively.

This is because, other than I need to conduct the activities with the students, I also need get involved with the Library Make Over activities at the *Pusat Pemulihan* 

Akhlak. Before the activity takes place, I need to get ready the preparation of the library make over likes wording that need to paste at the wall in their library, the tagging of their open shelves and their collections and the design that need to arrange furniture in their library. From the tagging for their open shelves and their collections, it can help the prisoner can easily find and get the books that they need. The illustrations below are shown the before and after of library at Pusat Pemulihan Akhlak with library make over activities.

Figure 130-131: Before Library Make Over

Figure 132-133: After Library Make Over

Then, for the organize students from *Tabika Perpaduan at Pusat Pemulihan Akhlak, Machang*, the preparation that I need to do is prepare the activities with them such as Roda Impian, colouring totebag, simple exercise and activities of colouring number. The preparations that I need to for my activities that I take over is, I need to find the simple exercise for the 4,5 and 6 years children for example that I had found is colouring numbers. Then, I need to find the suitable questions for them for the activities of *Roda Impian* that include about the numbers, animals, fruits and vehicles. For this program, there are others activity that was be held such as making *Roti Paung* and *Kraftangan* with using the recycles goods like plastics. For information, the involvement for this activity is from the PERSIAP which is the prison staff wives'

associations. There are 42 wives that involved for these two activities which are 21 wives for making *Roti Paung* and 21 wives for making *Kraftangan*. The illustrations below are shown during the day of the program.

Figure 134-135: Activities with Students Tabika Perpaduan

Figure 136-137 : Making Kraftangan

Figure 138-139: Making Roti Paung

The participants in this program will engage in five different activities. The following table lists the activities and participants:

# Program photos:

Figure 140-148: The Activities That Takes Place of The Day