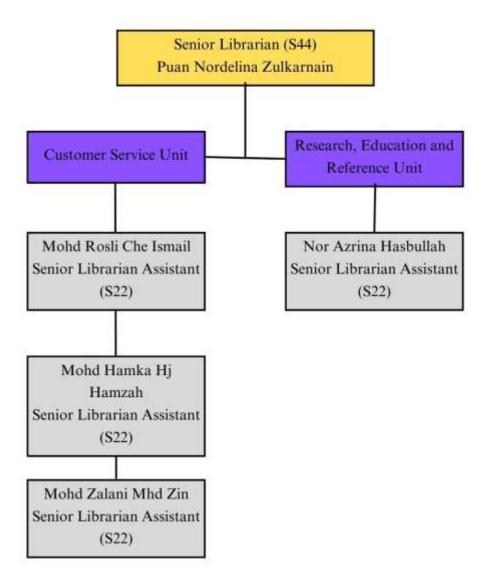

#### 2.1.3 Customer Service Unit

Figure 44: Unit Chart of Management

#### 2.2.3 Customer Service Unit

The customer service unit is led by Madam Nordelina Zulkarnain as Senior Librarian. The Service Unit roles are:

- Forbid students to bring bags, food and drinks (except for mineral water) inside the library.
- Circulation of books for users Checks in and check out of the books.
- Fine payment process late return of books/books lost/update on WILS system.

- Answering queries by users OPAC books search and other functions, wifi connection instruction for students.
- Administration of UiTM Booking System (BSU).
- Payment process of printing service.