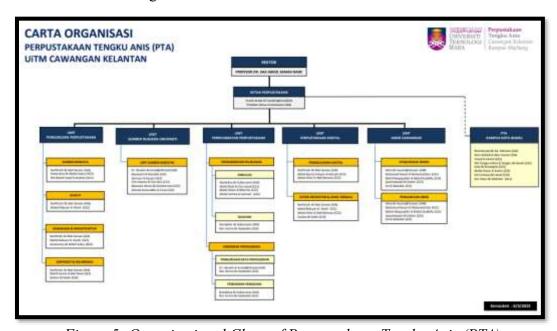

#### 1.8 Organizational Structure

The organization of *Perpustakaan Tengku Anis* is led by a Deputy Chief Librarian grade S48, Madam Alina binti Hussein, together with four (4) Senior Librarian grade S44: Dr. Muslim bin Ahmad, Madam Nordelina binti Zulkarnain, Madam Norfitriah binti Mat Seman and Madam Rosmariyati binti Abd. Rahman from Kota Bharu Campus. Besides, with other supporting staff which are fourteen (14) Senior Librarian Assistant, two (2) Library Assistant, one (1) Computer Technician, one (1) Senior Secretary, one (1) Senior Conservation Assistant and one (1) Operation Assistant.

There are four main unit of *Perpustakaan Tengku Anis*, which are: Customer Service Unit; Corporate Communication, Digital Library & Organization Administration Unit; Archival Unit; Planning & Development of Library Resource Unit/ Cataloging Unit. Each of unit are assigned with one Senior Librarian and Deputy Chief Librarian is in charge in Archival Unit of PTA.

Figure 5: Organizational Chart of Perpustakaan Tengku Anis (PTA)