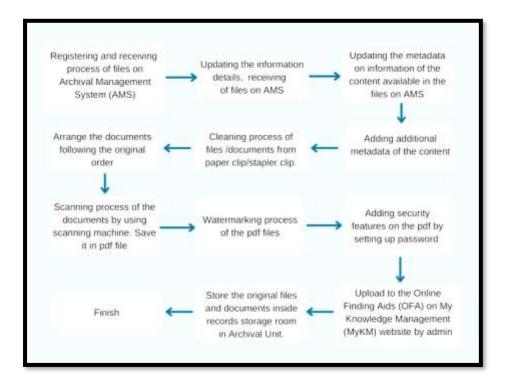

# a. Archival Process of Records Received at Perpustakaan Tengku Anis

Figure 82: Records Archival Process

The process of records archival are shown in the figure below:

i. Registering and Receiving Process of Documents Files on Archive Management System (AMS)

Figure 83 : Step 1

# ii. Updating the Information of File Received

Figure 84 : Step 2

# iii. Updating Metadata Information of Files

Figure 85 : Step 3

# iv. Adding Information Metadata on Content Available

Figure 86 : Step 4

v. Watermaking Process by Using Archival Unit UiTMCK Logo

Figure 87 : Step 5

vi. Securing the PDF Files by Setting Up Password, Which Can Avoid Editing of PDF Files by Unauthorised Users

Figure 88 : Step 6

vii. Cleaning Student's Files

Figure 89-90 : Get the First Guidance from Mr. Mohd Waqiyuddin