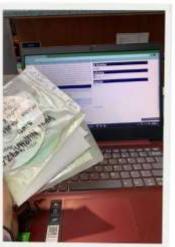

# b. Late Fee Collection - Payment Process

For the late fee, students need to pay RM0.20 per day if they late to return the book that they borrowed according to the amount days that they late. The students can make the payment only via cashless only with using payWave credit card machine or online banking.

Figure 73: Late Fee Collections on WILS System (Insert Member Student/Staff)

Figure 74: Check the Late Fee Status of A User

Figure 75: Checking Payment Status by Admin on MyKM Website

# c. Printing Services Payment Process

Perpustakaan Tengku Anis also provides printing services for the users. With this service, it can help the students and staff easily prints their documents, assignment, study notes and many more. It also can help the library attract the users to come to the library to use others services that they provide in order just printing services only. In addition, the users just need to self-services only for printing, then they need to make the payment at the counter.