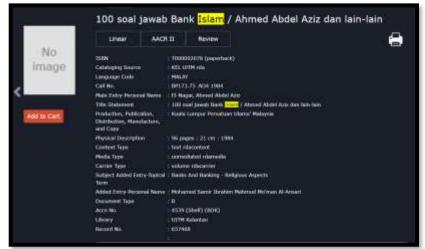

Figure 116: LiBSYS7 Interface for Computerized Cataloguing Process
(Tagging to be Filled)

Figure 117 : LiBSYS7 Interface for Computerized Cataloguing Process (Tagging to be Filled)

The Resource Description and Access (RDA) content standard has replaced the outdated Anglo-American Cataloguing Rules (AACR2) content standard for resource description of printed books at PTA for computerized cataloguing in the Libsys7 system. When users look into the Online Public consult Catalogue (OPAC) system, RDA is more user-friendly and easier to grasp because the descriptions of the resources are in full sentences rather than utilizing abbreviated forms like the outdated AACR2 descriptions.

Figure 118: RDA Used in Book Description in OPAC Search

- c. Activities in Planning and Development of Library Resource Unit/Cataloging Unit
  - i. Cataloguing Process (AACR to RDA)

Figure 119-120: Cataloguing Process