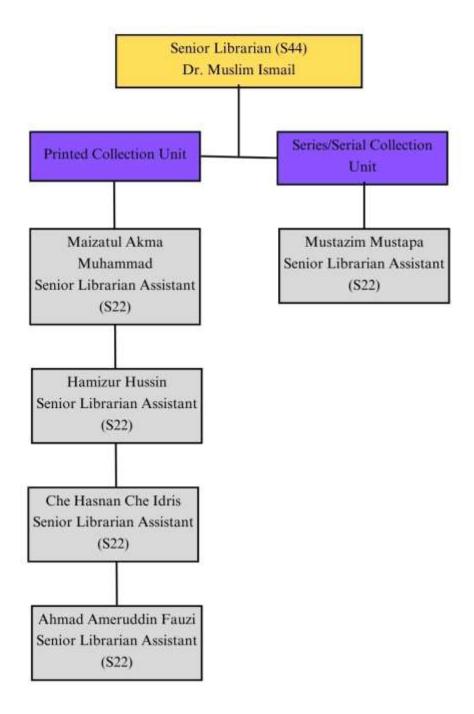

#### 2.1.4 Planning and Development of Library Resource Unit/Cataloging Unit

Figure 45: Unit Chart of Management

#### 2.2.4 Planning & Development of Library Resource Unit/Cataloging Unit

As for Planning and Development of Library Resource Unit/Cataloging Unit, the main role of this unit led by Dr. Muslim Ismail (Senior Librarian), is related to:

- The acquisition process of printed materials like books and magazines.
- Receive the materials by updating accession number.
- Stamping the right of ownership of the book.
- Cataloging process of the new acquired printed materials.
- Update the cataloguing and RDA process of existing books.