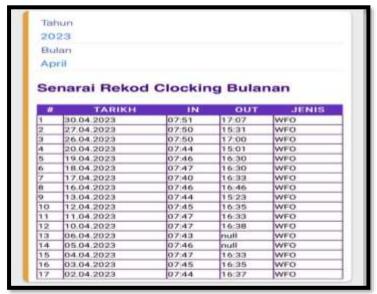

#### 1. Attendances

| #  | TARIKH     | IN    | OUT   | JENIS |
|----|------------|-------|-------|-------|
| 1  | 31.05.2023 | 07:57 | null  | WFO   |
| 2  | 30.05.2023 | 08:20 | null  | WFO   |
| 3  | 29.05.2023 | 07:53 | 17:01 | WFO   |
| 4  | 28.05.2023 | 07:44 | 17:03 | WFO   |
| 5  | 25.05.2023 | 07:45 | 15:37 | WFO   |
| 6  | 24.05.2023 | 07:44 | 17:07 | WFO   |
| 7  | 23.05.2023 | 07:47 | 17:11 | WFO   |
| 8  | 22.05.2023 | 07:51 | 17:02 | WFO   |
| 9  | 21.05.2023 | 07:54 | 17:01 | WFO   |
| 10 | 18.05.2023 | 07:46 | 15:35 | WFO   |
| 11 | 17.05.2023 | 07:49 | 17:07 | WFO   |
| 12 | 16.05.2023 | 07:50 | 17:03 | WFO   |
| 13 | 09.05.2023 | 07:49 | 17:20 | WFO   |
| 14 | 03.05.2023 | 07:50 | 17:02 | WFO   |
| 15 | 02.05.2023 | 07:48 | 17:03 | WFO   |