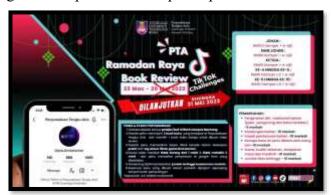

# i. PTA Ramadan Raya Book Review: TikTok Challenges

For this task, I had assigned by Puan Nordelina to promote this poster and I need to reach the participants at least 10 participants and I also join this program and got the 4<sup>th</sup> place from 10 participants.

Figure 78: PTA Ramadan Raya Book Review: TikTok Challenges Poster

Figure 79 : My Participants for PTA Ramadan Raya Book Review: TikTok
Challenges