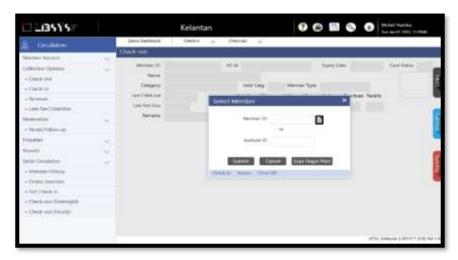

For *Perpustakaan Tengku Anis*, they use WILS System to organize all the circulation process for the users. WILS is stand to the Web-Based Integrated Library Systems. The usage of the systems is shown belows:

Figure 69: Check-Out Book (Borrow)

Figure 70: Check-In Book (Return)