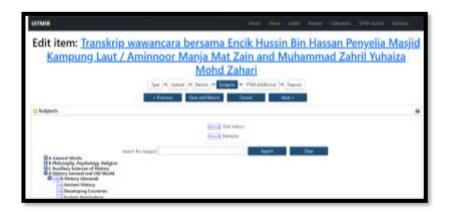

The following figures illustrate the actions involved in managing deposits and adding new items to Institutional Repository (IR):

Figure 46: The Interface of Universiti Teknologi MARA

Institutional Repository

Figure 47: Pick Type of Item

Figure 48: Upload 5 Pages Of PDF File

Figure 49: Insert Details of The Item

Figure 50: Insert Subject of The Item

Figure 51: Insert Additional Information