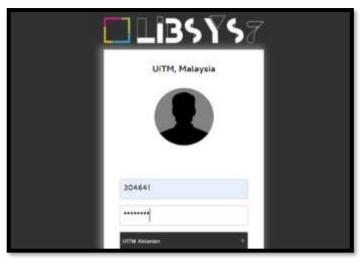

Figure 110 : The Logo of LiBSYS7

The interface of WILS/LiBSYS7 system is shown by the figure below:

Figure 111: Login for Staff Only

Figure 112 : LiBSYS7 Interface for Computerized Cataloguing Process (Selection Book)