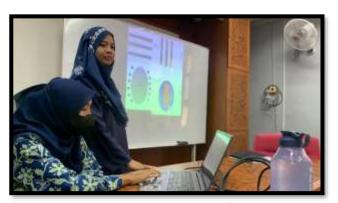

#### i. Manage Deposits of Institutional Repository Perpustakaan Tengku Anis

An institutional repository is a digital collection that acts as an online platform for conserving, sharing, and presenting the scholarly output and intellectual labor of an institution, like a university, research organization, or cultural heritage institution. These repositories are essential for encouraging open access to research, as well as for raising the level of importance and accessibility of academic and research information.

Addition, Universiti Teknologi MARA Institutional Repository (UiTM IR) is a center of digital collections, acts as an open-access repository that collects, preserves and disseminates scholarly output by university members at Universiti Teknologi MARA such as journal articles, book chapters, books, conference papers, theses, working papers, technical reports, data and other types of research publications and also unpublished manuscripts and papers.

The following figures illustrate the actions involved in managing deposits and adding new items to Institutional Repository (IR):

Figure 46: The Interface of Universiti Teknologi MARA

Institutional Repository