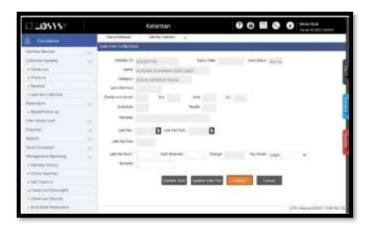

# b. Late Fee Collection - Payment Process

For the late fee, students need to pay RM0.20 per day if they late to return the book that they borrowed according to the amount days that they late. The students can make the payment only via cashless only with using payWave credit card machine or online banking.

Figure 73: Late Fee Collections on WILS System (Insert Member Student/Staff)

Figure 74: Check the Late Fee Status of A User

Figure 75: Checking Payment Status by Admin on MyKM Website