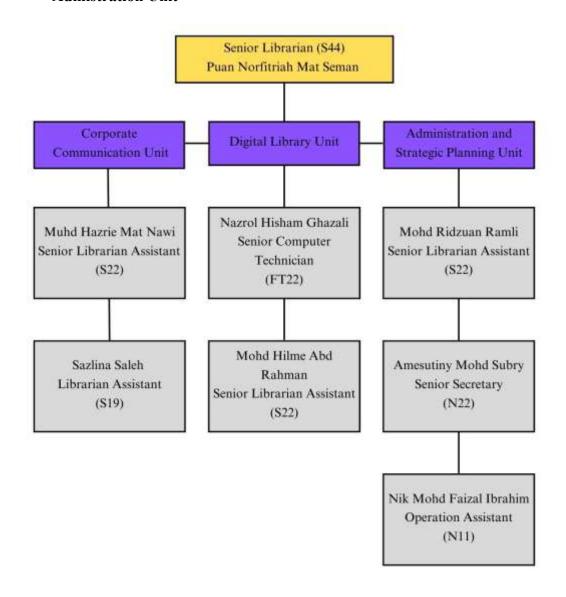

#### 2.1.1 Corporate Communication, Digital Library and Organization Admistration Unit

Figure 42: Unit Chart of Management

#### 2.2.1 Corporate Communication, Digital Library and Organization Admistration Unit

The Digital Library & Organisation Administration Unit is led by Madam Norfitriah Mat Seman as Senior Librarian. This unit roles are related to:

#### **Corporate Communication Unit:**

- Planning and creating promotion through social media of *Perpustakaan Tengku Anis* (PTA).
- Management of Main Exhibitions of Perpustakaan Tengku Anis (PTA).
- Taking activity photos and programs photos held by *Perpustakaan Tengku Anis Perpustakaan Tengku Anis* (PTA).
- Managing and synchronizing public relation programs and library publicity.
- Management of writing, publishing and printing of official library materials, with making of promotional materials and marketing (brochure, pamphlet, etc).
- Strategic relationship inside of PTA and outside of PTA.
- Managing and synchronization of briefing, visits from outside of Perpustakaan Tengku Anis (PTA).

#### **Administration of Organization Unit:**

- Management and welfare of staff.
- Managing the appointment process of new staff positions.
- Planning efficient and effective organizational management.
- Management and synchronization all unit of Perpustakaan Tengku Anis as an organization.
- Human Resource management.
- Manage programs and staffs' appointment for the programs.

#### **Digital Library Unit:**

- Promoting new application to students PTAR Mobile Apps.
- Administration of My Knowledge Management website.

- Responsible in managing and updating Institutional Repository on My Knowledge Management website.
- Appointed and on duty at IT counter.