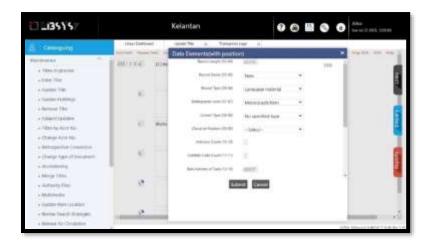

Figure 113 : LiBSYS7 Interface for Computerized Cataloguing Process (Tagging to be Filled)

Figure 114: LiBSYS7 Interface for Computerized Cataloguing Process (Tagging to be Filled)

Figure 115 : LiBSYS7 Interface for Computerized Cataloguing Process (Tagging to be Filled)

Figure 116: LiBSYS7 Interface for Computerized Cataloguing Process
(Tagging to be Filled)

Figure 117 : LiBSYS7 Interface for Computerized Cataloguing Process (Tagging to be Filled)

The Resource Description and Access (RDA) content standard has replaced the outdated Anglo-American Cataloguing Rules (AACR2) content standard for resource description of printed books at PTA for computerized cataloguing in the Libsys7 system. When users look into the Online Public consult Catalogue (OPAC) system, RDA is more user-friendly and easier to grasp because the descriptions of the resources are in full sentences rather than utilizing abbreviated forms like the outdated AACR2 descriptions.