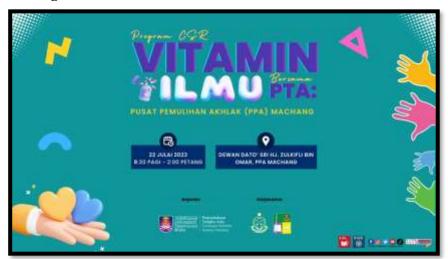

# 3.2 Special Project

Title: "Program CSR Vitamin Ilmu Bersama PTA: Pusat Pemulihan Akhlak (PPA), Machang, Kelantan".

Figure 129 : Poster

The program titled "Program CSR Vitamin Ilmu Bersama PTA: Pusat Pemulihan Akhlak (PPA), Machang, Kelantan" was held at Pusat Pemulihan Akhlak on 22<sup>nd</sup> July 2023. My role for this program as the Activity Committee which is I need to arrange and handle the activities with students Tabika Perpaduan Pusat Pemulihan Akhlak. This program is an initiative of the Perpustakaan Tengku Anis (PTA) in the culture of knowledge and knowledge sharing as well as being able to provide service information and new library facilities to all citizens and residents at the Pusat Pemulihan Akhlak, Machang, especially in searching for information effectively.

Table 8: List of Winners for Activities in "Program CSR Vitamin Ilmu Bersama PTA: Pusat Pemulihan Akhlak (PPA), Machang, Kelantan"

Program tentatives are based on the table below:

| TIME      | ACTIVITY                                                                                                                                                                  |
|-----------|---------------------------------------------------------------------------------------------------------------------------------------------------------------------------|
| 8.00 a.m  | Registration                                                                                                                                                              |
| 8.15 a.m  | Invitation Arrival                                                                                                                                                        |
| 8.25 a.m  | Arrival of PKK Mohd Nasir Bin Yusof (Director of <i>Pusat Pemulihan Akhlak Machang</i> )                                                                                  |
| 8.30 a.m  | <ul> <li>Welcoming speech of the chairman of the council</li> <li>Speech from PKK Mohd Nasir Bin Yusof</li> <li>Submission Gimmick Book Endowment (Wakaf Buku)</li> </ul> |
| 9.20 a.m  | Library Make Over at Mini Library Pusat Pemulihan Akhlak (PPA)  · Book Endowment (Wakaf Buku)  · Library Make Over until finish                                           |
| 9.20 a.m  | Activity 1 : Colouring Competition  · Colouring  · Quizzez Activities and Simple Exercise                                                                                 |
| 10.30 a.m | Activity 2: Making Bread (Roti Paung)  · Basics of dough & making bread                                                                                                   |
| 11.30 a.m | Aktivity 3 : Making <i>Kraftangan</i> • Recycled Crafts                                                                                                                   |
| 1.00 p.m  | <ul> <li>Distribution of Survey Forms</li> <li>Photo Session</li> <li>Presentation of Gifts and Souvenirs</li> </ul>                                                      |
| 1.30 p.m  | Disperse                                                                                                                                                                  |

Table 9 : Program Tentatives