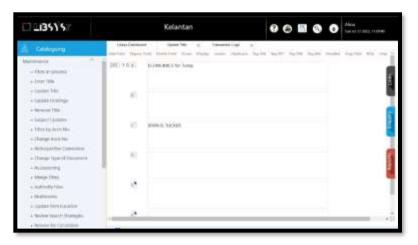

Figure 116: LiBSYS7 Interface for Computerized Cataloguing Process
(Tagging to be Filled)

Figure 117 : LiBSYS7 Interface for Computerized Cataloguing Process (Tagging to be Filled)

The Resource Description and Access (RDA) content standard has replaced the outdated Anglo-American Cataloguing Rules (AACR2) content standard for resource description of printed books at PTA for computerized cataloguing in the Libsys7 system. When users look into the Online Public consult Catalogue (OPAC) system, RDA is more user-friendly and easier to grasp because the descriptions of the resources are in full sentences rather than utilizing abbreviated forms like the outdated AACR2 descriptions.

Figure 118: RDA Used in Book Description in OPAC Search

- c. Activities in Planning and Development of Library Resource Unit/Cataloging Unit
  - i. Cataloguing Process (AACR to RDA)

Figure 119-120: Cataloguing Process