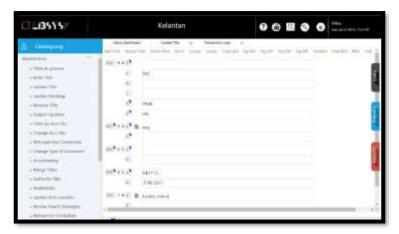

Figure 113 : LiBSYS7 Interface for Computerized Cataloguing Process (Tagging to be Filled)

Figure 114: LiBSYS7 Interface for Computerized Cataloguing Process (Tagging to be Filled)

Figure 115 : LiBSYS7 Interface for Computerized Cataloguing Process (Tagging to be Filled)

Figure 116: LiBSYS7 Interface for Computerized Cataloguing Process
(Tagging to be Filled)

Figure 117 : LiBSYS7 Interface for Computerized Cataloguing Process (Tagging to be Filled)

The Resource Description and Access (RDA) content standard has replaced the outdated Anglo-American Cataloguing Rules (AACR2) content standard for resource description of printed books at PTA for computerized cataloguing in the Libsys7 system. When users look into the Online Public consult Catalogue (OPAC) system, RDA is more user-friendly and easier to grasp because the descriptions of the resources are in full sentences rather than utilizing abbreviated forms like the outdated AACR2 descriptions.