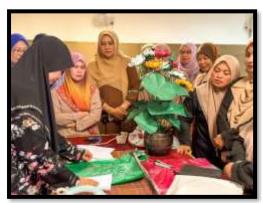

# ii. Meeting

Figure 126: Meeting For Special Project Program

# 3.2 Special Project

Title: "Program CSR Vitamin Ilmu Bersama PTA: Pusat Pemulihan Akhlak (PPA), Machang, Kelantan".

Figure 129 : Poster

The program titled "Program CSR Vitamin Ilmu Bersama PTA: Pusat Pemulihan Akhlak (PPA), Machang, Kelantan" was held at Pusat Pemulihan Akhlak on 22<sup>nd</sup> July 2023. My role for this program as the Activity Committee which is I need to arrange and handle the activities with students Tabika Perpaduan Pusat Pemulihan Akhlak. This program is an initiative of the Perpustakaan Tengku Anis (PTA) in the culture of knowledge and knowledge sharing as well as being able to provide service information and new library facilities to all citizens and residents at the Pusat Pemulihan Akhlak, Machang, especially in searching for information effectively.