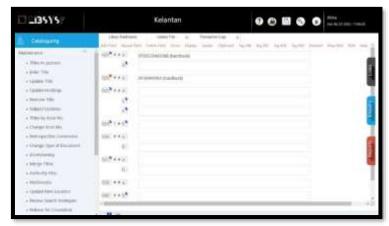

Figure 110 : The Logo of LiBSYS7

The interface of WILS/LiBSYS7 system is shown by the figure below:

Figure 111: Login for Staff Only

Figure 112 : LiBSYS7 Interface for Computerized Cataloguing Process (Selection Book)

Figure 113 : LiBSYS7 Interface for Computerized Cataloguing Process (Tagging to be Filled)

Figure 114: LiBSYS7 Interface for Computerized Cataloguing Process (Tagging to be Filled)

Figure 115 : LiBSYS7 Interface for Computerized Cataloguing Process (Tagging to be Filled)

Figure 116: LiBSYS7 Interface for Computerized Cataloguing Process
(Tagging to be Filled)

Figure 117 : LiBSYS7 Interface for Computerized Cataloguing Process (Tagging to be Filled)

The Resource Description and Access (RDA) content standard has replaced the outdated Anglo-American Cataloguing Rules (AACR2) content standard for resource description of printed books at PTA for computerized cataloguing in the Libsys7 system. When users look into the Online Public consult Catalogue (OPAC) system, RDA is more user-friendly and easier to grasp because the descriptions of the resources are in full sentences rather than utilizing abbreviated forms like the outdated AACR2 descriptions.