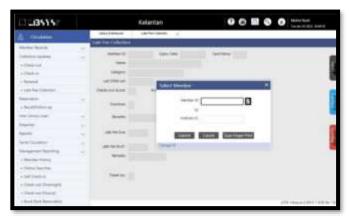

For *Perpustakaan Tengku Anis*, they use WILS System to organize all the circulation process for the users. WILS is stand to the Web-Based Integrated Library Systems. The usage of the systems is shown belows:

Figure 69: Check-Out Book (Borrow)

Figure 70: Check-In Book (Return)