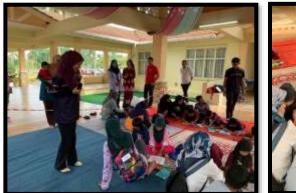

# 3.2 Special Project

Title: "Program CSR Vitamin Ilmu Bersama PTA: Pusat Pemulihan Akhlak (PPA), Machang, Kelantan".

Figure 129 : Poster

The program titled "Program CSR Vitamin Ilmu Bersama PTA: Pusat Pemulihan Akhlak (PPA), Machang, Kelantan" was held at Pusat Pemulihan Akhlak on 22<sup>nd</sup> July 2023. My role for this program as the Activity Committee which is I need to arrange and handle the activities with students Tabika Perpaduan Pusat Pemulihan Akhlak. This program is an initiative of the Perpustakaan Tengku Anis (PTA) in the culture of knowledge and knowledge sharing as well as being able to provide service information and new library facilities to all citizens and residents at the Pusat Pemulihan Akhlak, Machang, especially in searching for information effectively.

Figure 130-131: Before Library Make Over

Figure 132-133: After Library Make Over

Then, for the organize students from *Tabika Perpaduan at Pusat Pemulihan Akhlak, Machang*, the preparation that I need to do is prepare the activities with them such as Roda Impian, colouring totebag, simple exercise and activities of colouring number. The preparations that I need to for my activities that I take over is, I need to find the simple exercise for the 4,5 and 6 years children for example that I had found is colouring numbers. Then, I need to find the suitable questions for them for the activities of *Roda Impian* that include about the numbers, animals, fruits and vehicles. For this program, there are others activity that was be held such as making *Roti Paung* and *Kraftangan* with using the recycles goods like plastics. For information, the involvement for this activity is from the PERSIAP which is the prison staff wives'

Figure 134-135: Activities with Students Tabika Perpaduan

Figure 136-137 : Making Kraftangan

Figure 138-139: Making Roti Paung

The participants in this program will engage in five different activities. The following table lists the activities and participants: