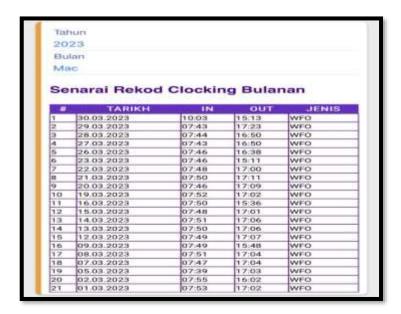

#### 1. Attendances

| #  | TARIKH     | IN    | OUT   | JENIS |
|----|------------|-------|-------|-------|
| 1  | 31.05.2023 | 07:57 | null  | WFO   |
| 2  | 30.05.2023 | 08:20 | null  | WFO   |
| 3  | 29.05.2023 | 07:53 | 17:01 | WFO   |
| 4  | 28.05.2023 | 07:44 | 17:03 | WFO   |
| 5  | 25.05.2023 | 07:45 | 15:37 | WFO   |
| 6  | 24.05.2023 | 07:44 | 17:07 | WFO   |
| 7  | 23.05.2023 | 07:47 | 17:11 | WFO   |
| 8  | 22.05.2023 | 07:51 | 17:02 | WFO   |
| 9  | 21.05.2023 | 07:54 | 17:01 | WFO   |
| 10 | 18.05.2023 | 07:46 | 15:35 | WFO   |
| 11 | 17.05.2023 | 07:49 | 17:07 | WFO   |
| 12 | 16.05.2023 | 07:50 | 17:03 | WFO   |
| 13 | 09.05.2023 | 07:49 | 17:20 | WFO   |
| 14 | 03.05.2023 | 07:50 | 17:02 | WFO   |
| 15 | 02.05.2023 | 07:48 | 17:03 | WFO   |