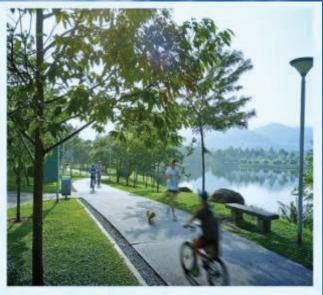

## **Recreation Activities**

The jogging or walking paths also allow you to stretch your legs and get your heart pumping with some running exercises. The park approaching healthy lifestyle towards the community at Desa Park City.

Landscaped park, children's playground with child-proof imported play equipments & iconic park benches

It has tree-lined 9ft-wide jogging paths and walkways that surround a lake.