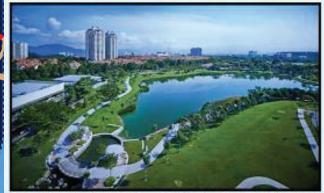

Landscaped park, children's playground with child-proof imported play equipments & iconic park benches

It has tree-lined 9ft-wide jogging paths and walkways that surround a lake.

The central lake at the core of the central park, where you could take a chill and unwind from the day-to-day hassle of life to enjoy some moments of relaxation in a peaceful ambience.