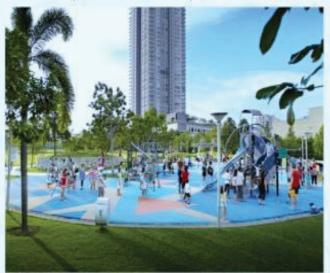

Landscaped park, children's playground with child-proof imported play equipments & iconic park benches

It has tree-lined 9ft-wide jogging paths and walkways that surround a lake.

# Leisure Activities

There are well-trimmed lawns where you could enjoy a picnic with your family to take you away from the busy rush of workdays.

The decision to turn it into a pet-friendly park was to make it an inclusive park for all which everyone in the township and the surrounding community could enjoy.