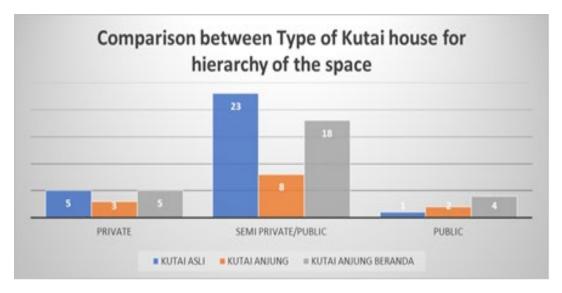

## RESULTS

Generally, researchers can discover the spatial elements and hierarchical structure in all the houses visited through interviews and observation studies. The following table shows a list of the spatial hierarchy of the 11 Kutai houses in this research.

## Table 2

List of Hierarchy Layout of Space for 11 of Kutai Houses Perak Tengah District.

| Sub<br>District<br>of | Sample<br>ID | Type<br>of<br>Kutai | Hierarchy<br>(Based on s<br>Private | The transition<br>of space is<br>connected by a |      |              |                                                                                                                  |       |  |
|-----------------------|--------------|---------------------|-------------------------------------|-------------------------------------------------|------|--------------|------------------------------------------------------------------------------------------------------------------|-------|--|
| Perak                 |              | House               | /Public                             |                                                 |      |              | door:-                                                                                                           |       |  |
| Tengah                |              |                     | WHITE                               | <b>YELLOW</b>                                   |      | VHITE YELLOW |                                                                                                                  | GREEN |  |
|                       |              |                     | Upper Floo                          | r                                               | Grou | nd Floor     |                                                                                                                  |       |  |
| Bota                  | BT1          | KAB                 |                                     |                                                 |      |              | Private: Bilik,<br>Semi Private:<br>Dapur, Bilik<br>Air, Rumah Ibu,<br>Serambi &<br>Anjung<br>Public:<br>Beranda |       |  |
| Bota                  | BT2          | KAB                 |                                     | × 3                                             |      |              | Private: Bilik,<br>Semi Private:<br>Rumah<br>Ibu,Serambi<br>belakang &<br>Anjung                                 |       |  |