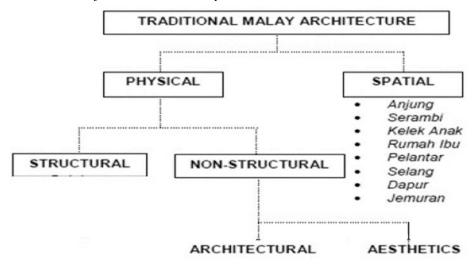

#### **Space Hierarchy**

The definition hierarchy according (Wastuty, 2008) is the difference from a form in space. The intensity of the interests of a space can be seen from the pen or function of the space. In addition, the meaning and formality of space can be a condition for a hierarchy. According to Wahyuni (2020) the structure of space and the value of space depending on the needs of the perpetrators of activities in space. The hierarchy of space becomes an important unit in the part of the house. Hierarchy is formed because of various factors, (Wahyuni, 2020). The space hierarchy by can be explained that the ranking of space can determine the importance of a space. This rating can be assessed from large to small, short high, more or less, and by measurements from the centre to the edge, a little to a lot often used not often used to measurements in solid voids, (Clark, 1986). Space Hierarchy becomes a unity that cannot be separated from the building's spatial pattern. There are changes that occur in space in buildings over time, including the space hierarchy, (Wahyuni, 2020).

#### Morphology

The definition morphology is the study of the shapes and arrangement of parts, to determine their function, their development, and how they may have been shaped by evolution, (Webster, 2020). Another definition related with morphology, explained by (Purwanto, 2013) study the development of physical forms in urban areas related to building architecture, open space circulation systems and infrastructure. Morphology is broader than typology because it involves changes in forms that occur in evolution, transformation, metamorphosis or morphogenesis. Morphology is the study of forms and shapes of residential environments, (Carmona, 2012). Form means a form that can be observed and is a configuration of several objects, while a shape is a geometric feature or external shape and outline of an object in, (Damayanti, 2017). These characteristics influence the changes in the space environment, economy, and social activities in the house. Besides that, the morphology hierarchy of space analysis can help identify the transformation of the transition of space and the evolution of form and building structure. Physical changes play a significant role in morphology (M. Lazim, 2020).