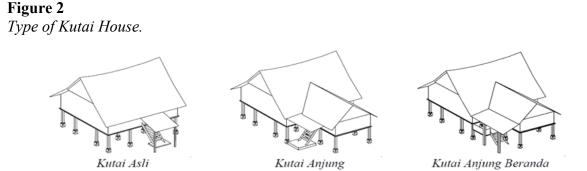

#### Type of Kutai House

Kutai house has a basic house form and roof form, (Talib, 2004) studied the changes in Kutai houses from 1817 to 1935. Throughout the year, the Kutai house has evolved from the basic shape of the house plan to a house with some additional space-according to local needs. Basically, there are three different kinds of Kutai houses, namely *Kutai Asli* (KO), *Kutai Anjung* (KA) and *Kutai Anjung Beranda* (KAB) in Figure 2. From this change, materials and construction methods may change due to the suitability of the house.