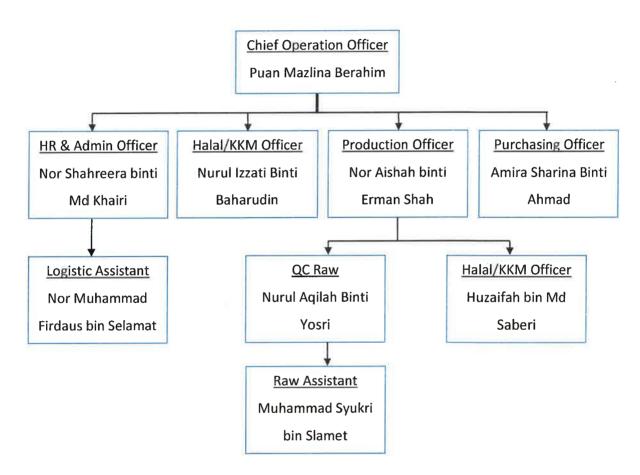

#### 2.1 Organization chart

Figure 1: This is an organisation chart of OEM Band Manufacturing Sdn Bhd.