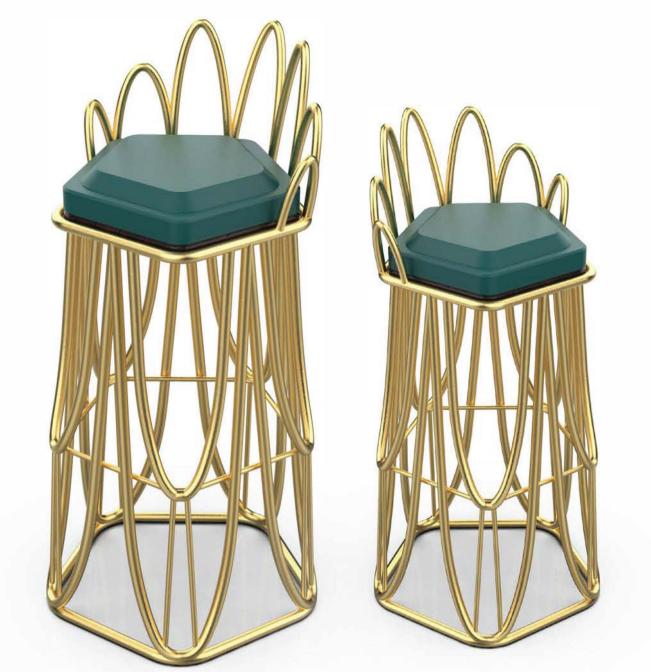

## **CROWNIE** BAR STOOL (FURNITURE DESIGN) Design Advisor : MR AHMAD FAZLAN AHMAD ZAMRI

CROWNIE is a comfortable and durable bar stool. The design was inspired by an Indian Peacock with a combination of the simplified feather shape and the crest shape. As the male Indian Peacock's feathers have the colour blue and green iridescent, the colour green was applied to this bar stool with the combination of gold colour. This bar stool is designed for users who wants their kitchen or cafes to look a bit fancier.

The barstool was designed with a simple-looking form of bar stool yet still look fancy inspired by a peacock and was implemented by its characteristic in terms of shape and colours. The places that this bar stool can be placed are home kitchens, apartment kitchens, and cafes. The design criteria that were applied were mostly based on the peacock's features and characteristics, fluorescent colours, geometric shapes and feathery. The bar stool itself can be used in any wide range such as for eating and drinking, resting and other related activities that are suitable with this Crownie. Hopefully, Crownie will be a great product to serve users in many ranges of activities.