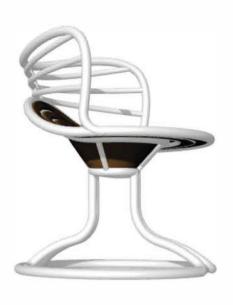

## WATER DROPLET CANTILEVER CHAIR (furniture design)

Design Advisor : MR AHMAD FAZLAN AHMAD ZAMRI

WATER DROPLET is inspired by water for a comfortable and durable cantilever chair design. Water is the element of movement, feminine energy, feeling, forgiveness and cleansing. Water is emotion and water are fluid, it has no shape of its own but rather follows the shape of the earth below it, or what holds it. We can look at our physical bodies as the incredible earthen containers of the fluid essence that flows through them.

A cantilever chair is a chair whose seating and framework are not supported by the typical arrangement of 4 legs, but instead is held erect and aloft by a single leg or legs that are attached to one end of a chair's seat and bent in a round shape. This design technique is using the overhanging cantilever styling in both his furniture and architecture. This chair is suitable for the dining room and garden for teatime if you want to eat or are relaxing in the garden. This chair has a backrest and is round like a water droplet. Also, Cantilever chairs provide the perfect seating for visitors to your office. They are ideal for use in meetings and boardrooms and most are suitable for up to 8 hours of usage at a time. Cantilever chairs offer features such as lumbar support, fixed arms, padded seats, padded arms and chrome frames. The structure cantilever chair is steel and for the sitting, part use wood material to look minimalist style.

Hopefully, from the research that can be to shape something thing to a piece of furniture from the ideas obtained. it also has ergonomics that are suitable for activities such as eating, study, teatime, and anything other activities that are suitable for a cantilever chair.