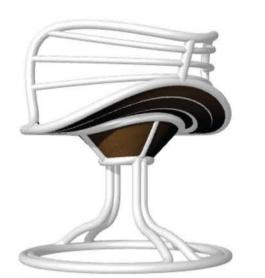

## WATER DROPLET CANTILEVER CHAIR (furniture design)

Design Advisor : MR AHMAD FAZLAN AHMAD ZAMRI

WATER DROPLET is inspired by water for a comfortable and durable cantilever chair design. Water is the element of movement, feminine energy, feeling, forgiveness and cleansing. Water is emotion and water are fluid, it has no shape of its own but rather follows the shape of the earth below it, or what holds it. We can look at our physical bodies as the incredible earthen containers of the fluid essence that flows through them.

A cantilever chair is a chair whose seating and framework are not supported by the typical arrangement of 4 legs, but instead is held erect and aloft by a single leg or legs that are attached to one end of a chair's seat and bent in a round shape. This design technique is using the overhanging cantilever styling in both his furniture and architecture. This chair is suitable for the dining room and garden for teatime if you want to eat or are relaxing in the garden. This chair has a backrest and is round like a water droplet. Also, Cantilever chairs provide the perfect seating for visitors to your office. They are ideal for use in meetings and boardrooms and most are suitable for up to 8 hours of usage at a time. Cantilever chairs offer features such as lumbar support, fixed arms, padded seats, padded arms and chrome frames. The structure cantilever chair is steel and for the sitting, part use wood material to look minimalist style.

Hopefully, from the research that can be to shape something thing to a piece of furniture from the ideas obtained. it also has ergonomics that are suitable for activities such as eating, study, teatime, and anything other activities that are suitable for a cantilever chair.