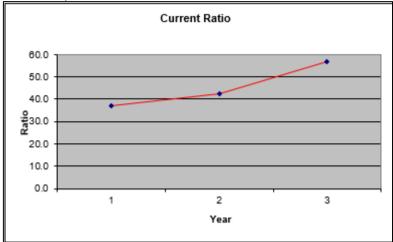

|  |
| Current Ratio                              | 37.0                 | 42.2    | 56.8    |  |  |  |  |  |  |
| Quick Ratio (Acid Test)                    | 37.0                 | 42.2    | 56.8    |  |  |  |  |  |  |
| <u>Safety</u>                              |                      |         |         |  |  |  |  |  |  |
| Debt to Equity Ratio                       | 0.3                  | 0.1     | 0.1     |  |  |  |  |  |  |
| BREAK-EVEN ANALYSIS                        |                      |         |         |  |  |  |  |  |  |
| Break-Even Point (Sales)                   | 113,025              | 109,104 | 107,757 |  |  |  |  |  |  |
| Break-Even Point (%)                       | 47%                  | 41%     | 35%     |  |  |  |  |  |  |

## 8.15 Graph Financial Performance











# CONCLUSION

#### Conclusion

In a nutshell, we hope that 'Gass Kopi' will become one of the most famous coffees in Malaysia in 10 years of time. We also hope that our product could provide people with a lot of happiness. The main idea of 'Gass Kopi' is simply to let people heal with coffee. This is due to the rising number of people who felt stress while studying, working, or even doing nothing. By jumping on the bandwagon, we took this opportunity as people nowadays like coffees to relieve their stress on. Stress can cause people to lose focus as well as losing effective production time for the day. This will make the statistic for community in Malaysia who were productive to decrease. Thus, we hope our coffee can satisfy people's expectation and hence, increase the number of