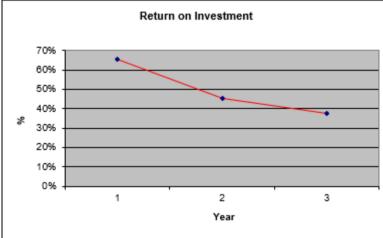

Current Ratio                              | 37.0                 | 42.2    | 56.8    |  |  |  |  |  |  |
| Quick Ratio (Acid Test)                    | 37.0                 | 42.2    | 56.8    |  |  |  |  |  |  |
| <u>Safety</u>                              |                      |         |         |  |  |  |  |  |  |
| Debt to Equity Ratio                       | 0.3                  | 0.1     | 0.1     |  |  |  |  |  |  |
| BREAK-EVEN ANALYSIS                        |                      |         |         |  |  |  |  |  |  |
| Break-Even Point (Sales)                   | 113,025              | 109,104 | 107,757 |  |  |  |  |  |  |
| Break-Even Point (%)                       | 47%                  | 41%     | 35%     |  |  |  |  |  |  |

## 8.15 Graph Financial Performance











# CONCLUSION

#### Conclusion

In a nutshell, we hope that 'Gass Kopi' will become one of the most famous coffees in Malaysia in 10 years of time. We also hope that our product could provide people with a lot of happiness. The main idea of 'Gass Kopi' is simply to let people heal with coffee. This is due to the rising number of people who felt stress while studying, working, or even doing nothing. By jumping on the bandwagon, we took this opportunity as people nowadays like coffees to relieve their stress on. Stress can cause people to lose focus as well as losing effective production time for the day. This will make the statistic for community in Malaysia who were productive to decrease. Thus, we hope our coffee can satisfy people's expectation and hence, increase the number of producti