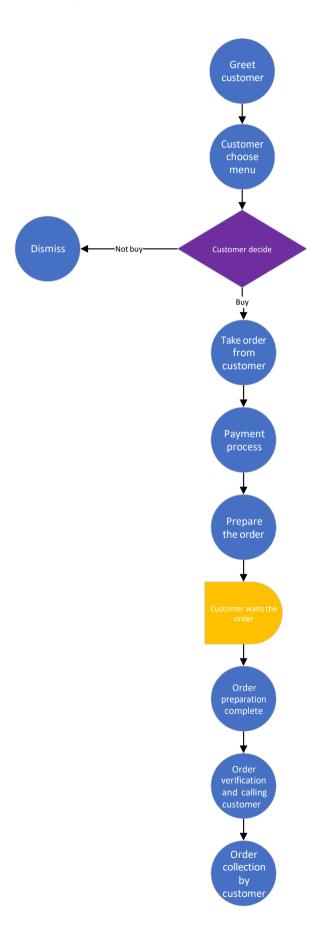

ess Chart

| Symbol | Activity       | Description                                                                    |
|--------|----------------|--------------------------------------------------------------------------------|
|        | Operation      | Activity that modifies, transform or give added value to the input             |
|        | Transportation | Movement or materials or goods from one place to another                       |
|        | Inspection     | Activity that measures the standard or quality                                 |
|        | Delay          | Process is delayed because the process materials are waiting for next activity |
|        | Decision       | Represent decision-making point                                                |

## 6.2.2 Activity chart



# 6.3 Operations Layout

## 6.3.1 Layout based on the product

Basic layout of the truck.



### 6.4 Production Planning

### 6.4.1 Sales Forecast per month

#### Output per moth

Average sales forecast per month = RM 15 000/month

The sales price = RM 5/unit

Number of outputs per month = RM 15 000 / RM 5

= 3000 unit

70% of the output is target on beverage sales, while 30% is sales on pastry products.

### 6.4.2 Number of outputs per day

If considering the total working days per month is 26 days (6 days/week)

- = 3000 units / 26 days
- = 115 units per day

#### 6.5 Material Planning

### 6.5.2 Material Requirement Planning

### 6.5.2.1 Raw Material Required per Month (Bill of Material)

| No | Material            | Quantity<br>(unit, kg,<br>litre) | Safety<br>Stock | Total<br>Materi