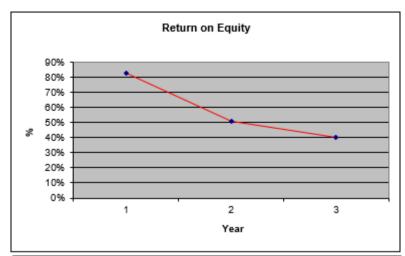

| Current Ratio                              | 37.0                 | 42.2    | 56.8    |  |  |  |  |  |  |
| Quick Ratio (Acid Test)                    | 37.0                 | 42.2    | 56.8    |  |  |  |  |  |  |
| <u>Safety</u>                              |                      |         |         |  |  |  |  |  |  |
| Debt to Equity Ratio                       | 0.3                  | 0.1     | 0.1     |  |  |  |  |  |  |
| BREAK-EVEN ANALYSIS                        |                      |         |         |  |  |  |  |  |  |
| Break-Even Point (Sales)                   | 113,025              | 109,104 | 107,757 |  |  |  |  |  |  |
| Break-Even Point (%)                       | 47%                  | 41%     | 35%     |  |  |  |  |  |  |

## 8.15 Graph Financial Performance











# CONCLUSION

#### Conclusion

In a nutshell, we hope that 'Gass Kopi' will become one of the most famous coffees in Malaysia in 10 years of time. We also hope that our product could provide people with a lot of happiness. The main idea of 'Gass Kopi' is simply to let people heal with coffee. This is due to the rising number of people who felt stress while studying, working, or even doing nothing. By jumping on the bandwagon, we took this opportunity as people nowadays like coffees to relieve their stress on. Stress can cause people to lose focus as well as losing effective production time for the day. This will make the statistic for community in Malaysia who were productive to decrease. Thus, we hope our coffee can satisfy people's expectation and hence, increase the number of produc