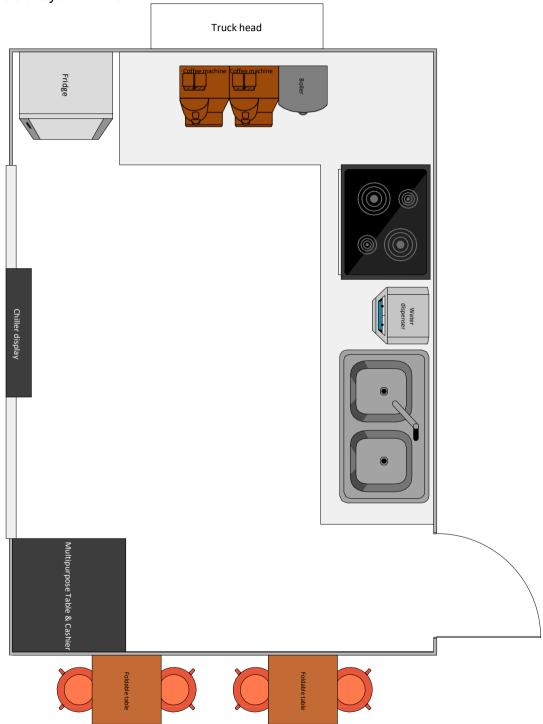

|
|--------|----------------|--------------------------------------------------------------------------------|
|        | Operation      | Activity that modifies, transform or give added value to the input             |
|        | Transportation | Movement or materials or goods from one place to another                       |
|        | Inspection     | Activity that measures the standard or quality                                 |
|        | Delay          | Process is delayed because the process materials are waiting for next activity |
|        | Decision       | Represent decision-making point                                                |

## 6.2.2 Activity chart



# 6.3 Operations Layout

## 6.3.1 Layout based on the product

Basic layout of the truck.



### 6.4 Production Planning

### 6.4.1 Sales Forecast per month

#### Output per moth

Average sales forecast per month = RM 15 000/month

The sales price = RM 5/unit

Number of outputs per month = RM 15 000 / RM 5

= 3000 unit

70% of the output is target on beverage sales, while 30% is sales on pastry products.

### 6.4.2 Number of outputs per day

If considering the total working days per month is 26 days (6 days/week)

- = 3000 units / 26 days
- = 115 units per day

#### 6.5 Material Planning

### 6.5.2 Material Requirement Planning

### 6.5.2.1 Raw Material Required per Month (Bill of Material)

| No | Material            | Quantity<br>(unit, kg,<br>litre) | Safety<br>Stock | Total<br>Material<br>Requiremen<br>t | Price<br>/Unit<br>(RM) | Total<br>Price<br>(RM) |
|----|-------------