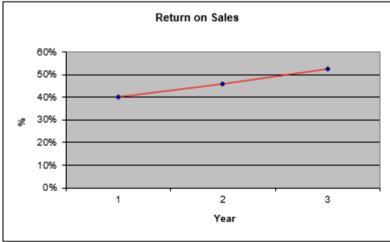

|
| Current Ratio                              | 37.0                 | 42.2    | 56.8    |  |  |  |  |  |  |
| Quick Ratio (Acid Test)                    | 37.0                 | 42.2    | 56.8    |  |  |  |  |  |  |
| <u>Safety</u>                              |                      |         |         |  |  |  |  |  |  |
| Debt to Equity Ratio                       | 0.3                  | 0.1     | 0.1     |  |  |  |  |  |  |
| BREAK-EVEN ANALYSIS                        |                      |         |         |  |  |  |  |  |  |
| Break-Even Point (Sales)                   | 113,025              | 109,104 | 107,757 |  |  |  |  |  |  |
| Break-Even Point (%)                       | 47%                  | 41%     | 35%     |  |  |  |  |  |  |

## 8.15 Graph Financial Performance











# CONCLUSION

#### Conclusion

In a nutshell, we hope that 'Gass Kopi' will become one of the most famous coffees in Malaysia in 10 years of time. We also hope that our product could provide people with a lot of happiness. The main idea of 'Gass Kopi' is simply to let people heal with coffee. This is due to the rising number of people who felt stress while studying, working, or even doing nothing. By jumping on the bandwagon, we took this opportunity as people nowadays like coffees to relieve their stress on. Stress can cause people to lose focus as well as losing effective production time for the day. This will make the statistic for community in Malaysia who were productive to decrease. Thus, we hope our coffee can satisfy people's expectation and hence, increase the number of prod