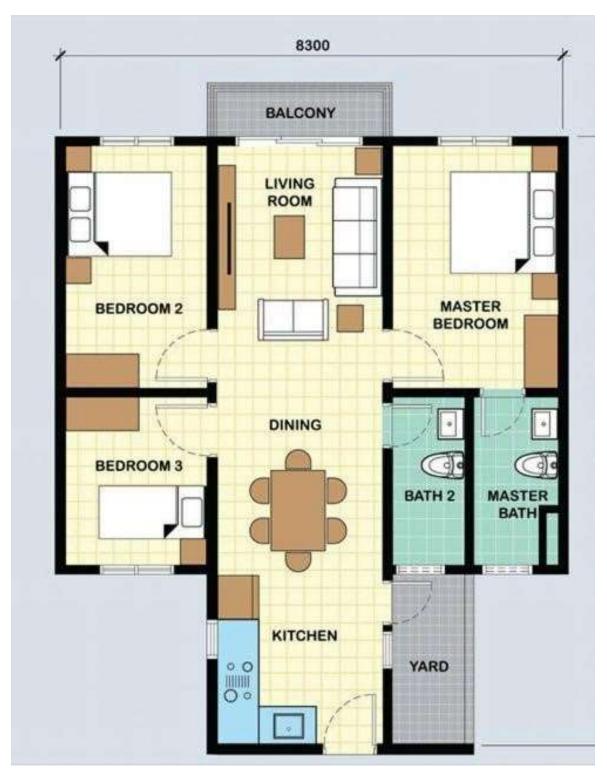

Location: Residensi Jalilmas, Jalan 17/155c, Bukit Jalil, Kuala Lumpur

This premise is a capital contribution from one of our sharing partners. The house is adequately sufficient for our small soap business. The house is built with a total of 3 bedrooms, 2 bathrooms, a kitchen and a living hall. The master bedroom will be the production process room where the heating, mixing and cutting process will take place. The second bedroom is set for the packing and quality check room, and the last bedroom is the storage room. The office will be set up in the living hall.

We have chosen this premise as it is located in Bukit Jalil where it is strategically connected to -Klang Valley via Damansara-Puchong Expressway and Puchong-Sungai Besi Highway. It may also be reached by the KESAS Highway, the Maju Expressway, the MEX Highway, and the New Pantai Expressway (NPE). Not to forget that there is a total of 1.9 million population in and around Bukit Jalil, which makes it a great location for Du Savon to start the business.