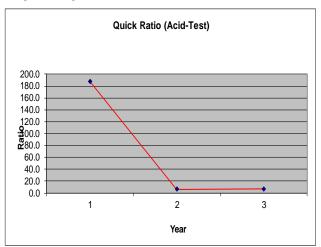

| 17%     | 17%     |
| Return on Equity                      | 93%               | 32%     | 27%     |
| Return on Investment                  | 80%               | 25%     | 22%     |
| Liquidity                             |                   |         |         |
| Current Ratio                         | 188.2             | 6.1     | 6.8     |
| Quick Ratio (Acid Test)               | 187.8             | 6.1     | 6.8     |
| <u>Safety</u><br>Debt to Equity Ratio | 0.2               | 0.3     | 0.2     |
| BREAK-EVEN ANALYSIS                   |                   |         |         |
| Break-Even Point (Sales)              | 357,013           | 495,413 | 569,017 |
| Break-Even Point (%)                  | 62%               | 78%     | 78%     |

#### FINANCIAL PERFORMANCE













8.0 CONCLUSION

#### 1.0 Conclusion

In conclusion, we are decided that opening the Du Savon company would be the greatest move for the people after researching and observing the main problem in skincare products. We are very sure that it would be accepted and well-known in the Bukit Jalil community due to our 100% organic ingredients in our product. Apart from that, we are certain that Du Savon company will make a lot of money to cover all the costs as we confidently think that three years of operation will attract the crowd, therefore resulting in profit.

Du Savon business is the greatest project to serve the community by providing the best natural ingredient possible. As previously said, our team is extremely dedicated about giving the clients the purest product without any h