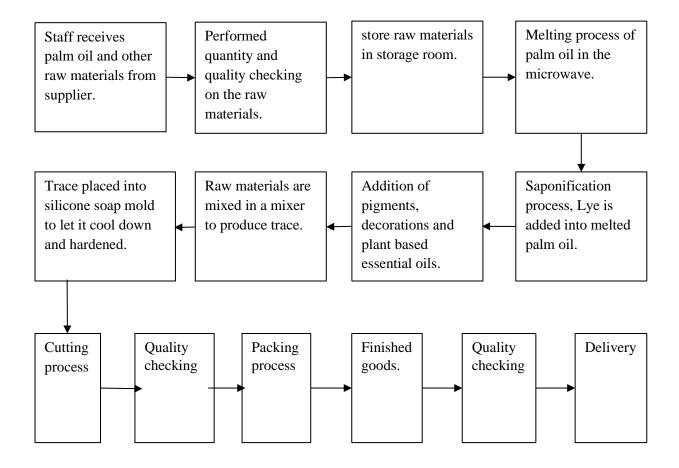

|          | _               |        | -     |  |
| Pre-Operations & Other Expenditure         |          |                 |        |       |  |
| Other Expenditure                          |          |                 | 125    |       |  |
| Deposit (rent, utilities, etc.)            |          |                 | -      | -     |  |
| Business Registration & Licences           |          |                 | -      | -     |  |
| Insurance & Road Tax for Motor Vehicle     |          |                 | -      | -     |  |
| Other Pre-Operations Expenditure           |          |                 | -      | -     |  |
| Total                                      | -        | 2,400           | 125    | 2,400 |  |



#### **6.1 Process Planning**

#### 6.1.1 Process flow



#### **6.2 Operation Layout**

#### **6.2.1** Operation layout



Figure 6.2.1 Operation Layout

#### **6.3 Production Planning**

#### **6.3.1** Sales forecast per month

Average sales forecast per month = RM 399,000.00

Price per unit = RM 39.90

Number of output per month = RM 399,000.00/RM39.90

= 10000 units

#### 6.3.2 Number of outputs per day

If the number of working days per month is 20 days (5 days per week)

- = Number of outputs per month/number of working days per month
- =10000 units / 20 days
- = 500 units per day

#### **6.3.3** Number of units per hour

Such as, daily working hours = 8 hours

- = Number of output per day / daily working hours
- = 500 units/ 8 hours
- = 25 units per hour

#### 6.5.3 Machine and Equipment

| Items            | Quantity | Price/unit | Tota