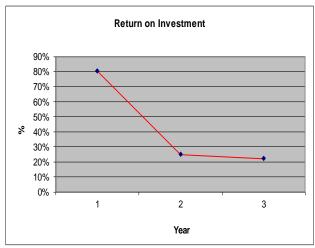

| 17%     | 17%     |
| Return on Equity                      | 93%               | 32%     | 27%     |
| Return on Investment                  | 80%               | 25%     | 22%     |
| Liquidity                             |                   |         |         |
| Current Ratio                         | 188.2             | 6.1     | 6.8     |
| Quick Ratio (Acid Test)               | 187.8             | 6.1     | 6.8     |
| <u>Safety</u><br>Debt to Equity Ratio | 0.2               | 0.3     | 0.2     |
| BREAK-EVEN ANALYSIS                   |                   |         |         |
| Break-Even Point (Sales)              | 357,013           | 495,413 | 569,017 |
| Break-Even Point (%)                  | 62%               | 78%     | 78%     |

#### FINANCIAL PERFORMANCE













8.0 CONCLUSION

#### 1.0 Conclusion

In conclusion, we are decided that opening the Du Savon company would be the greatest move for the people after researching and observing the main problem in skincare products. We are very sure that it would be accepted and well-known in the Bukit Jalil community due to our 100% organic ingredients in our product. Apart from that, we are certain that Du Savon company will make a lot of money to cover all the costs as we confidently think that three years of operation will attract the crowd, therefore resulting in profit.

Du Savon business is the greatest project to serve the community by providing the best natural ingredient possible. As previously said, our team is extremely dedicated about giving the clients the purest product without any harmful