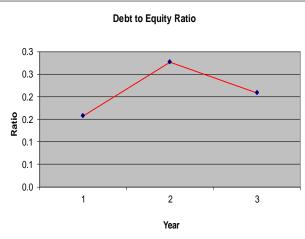

| 17%     | 17%     |
| Return on Equity                      | 93%               | 32%     | 27%     |
| Return on Investment                  | 80%               | 25%     | 22%     |
| Liquidity                             |                   |         |         |
| Current Ratio                         | 188.2             | 6.1     | 6.8     |
| Quick Ratio (Acid Test)               | 187.8             | 6.1     | 6.8     |
| <u>Safety</u><br>Debt to Equity Ratio | 0.2               | 0.3     | 0.2     |
| BREAK-EVEN ANALYSIS                   |                   |         |         |
| Break-Even Point (Sales)              | 357,013           | 495,413 | 569,017 |
| Break-Even Point (%)                  | 62%               | 78%     | 78%     |

#### FINANCIAL PERFORMANCE













8.0 CONCLUSION

#### 1.0 Conclusion

In conclusion, we are decided that opening the Du Savon company would be the greatest move for the people after researching and observing the main problem in skincare products. We are very sure that it would be accepted and well-known in the Bukit Jalil community due to our 100% organic ingredients in our product. Apart from that, we are certain that Du Savon company will make a lot of money to cover all the costs as we confidently think that three years of operation will attract the crowd, therefore resulting in profit.

Du Savon business is the greatest project to serve the community by providing the best natural ingredient possible. As previously said, our team is extremely dedicated about giving the clients the purest product without any harmful c