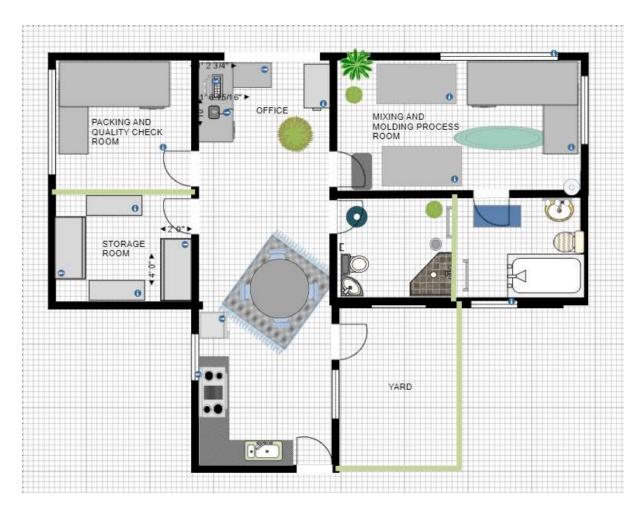

#### **6.2 Operation Layout**

#### **6.2.1** Operation layout

Figure 6.2.1 Operation Layout

Location: Residensi Jalilmas, Jalan 17/155c, Bukit Jalil, Kuala Lumpur

This premise is a capital contribution from one of our sharing partners. The house is adequately sufficient for our small soap business. The house is built with a total of 3 bedrooms, 2 bathrooms, a kitchen and a living hall. The master bedroom will be the production process room where the heating, mixing and cutting process will take place. The second bedroom is set for the packing and quality check room, and the last bedroom is the storage room. The office will be set up in the living hall.