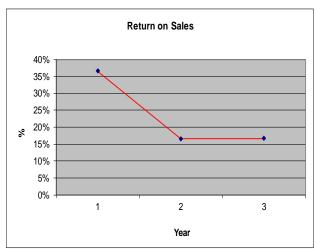

| 17%     | 17%     |
| Return on Equity                      | 93%               | 32%     | 27%     |
| Return on Investment                  | 80%               | 25%     | 22%     |
| Liquidity                             |                   |         |         |
| Current Ratio                         | 188.2             | 6.1     | 6.8     |
| Quick Ratio (Acid Test)               | 187.8             | 6.1     | 6.8     |
| <u>Safety</u><br>Debt to Equity Ratio | 0.2               | 0.3     | 0.2     |
| BREAK-EVEN ANALYSIS                   |                   |         |         |
| Break-Even Point (Sales)              | 357,013           | 495,413 | 569,017 |
| Break-Even Point (%)                  | 62%               | 78%     | 78%     |

#### FINANCIAL PERFORMANCE













8.0 CONCLUSION

#### 1.0 Conclusion

In conclusion, we are decided that opening the Du Savon company would be the greatest move for the people after researching and observing the main problem in skincare products. We are very sure that it would be accepted and well-known in the Bukit Jalil community due to our 100% organic ingredients in our product. Apart from that, we are certain that Du Savon company will make a lot of money to cover all the costs as we confidently think that three years of operation will attract the crowd, therefore resulting in profit.

Du Savon business is the greatest project to serve the community by providing the best natural ingredient possible. As previously said, our team is extremely dedicated about giving the clients the purest product without any har