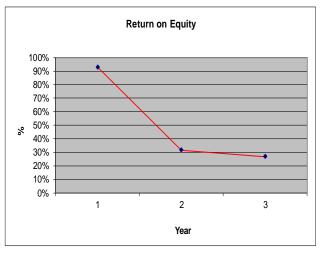

| 17%     | 17%     |
| Return on Equity                      | 93%               | 32%     | 27%     |
| Return on Investment                  | 80%               | 25%     | 22%     |
| Liquidity                             |                   |         |         |
| Current Ratio                         | 188.2             | 6.1     | 6.8     |
| Quick Ratio (Acid Test)               | 187.8             | 6.1     | 6.8     |
| <u>Safety</u><br>Debt to Equity Ratio | 0.2               | 0.3     | 0.2     |
| BREAK-EVEN ANALYSIS                   |                   |         |         |
| Break-Even Point (Sales)              | 357,013           | 495,413 | 569,017 |
| Break-Even Point (%)                  | 62%               | 78%     | 78%     |

#### FINANCIAL PERFORMANCE













8.0 CONCLUSION

#### 1.0 Conclusion

In conclusion, we are decided that opening the Du Savon company would be the greatest move for the people after researching and observing the main problem in skincare products. We are very sure that it would be accepted and well-known in the Bukit Jalil community due to our 100% organic ingredients in our product. Apart from that, we are certain that Du Savon company will make a lot of money to cover all the costs as we confidently think that three years of operation will attract the crowd, therefore resulting in profit.

Du Savon business is the greatest project to serve the community by providing the best natural ingredient possible. As previously said, our team is extremely dedicated about giving the clients the purest product without any harmf