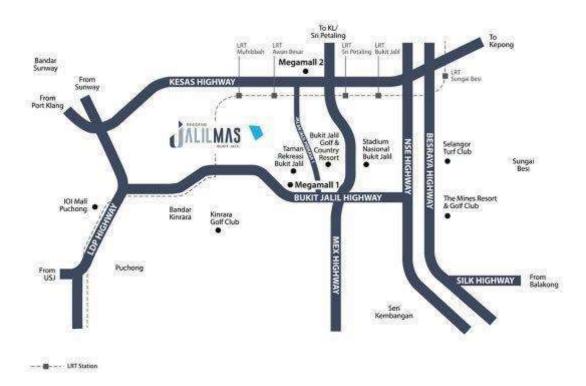

We have chosen this premise as it is located in Bukit Jalil where it is strategically connected to -Klang Valley via Damansara-Puchong Expressway and Puchong-Sungai Besi Highway. It may also be reached by the KESAS Highway, the Maju Expressway, the MEX Highway, and the New Pantai Expressway (NPE). Not to forget that there is a total of 1.9 million population in and around Bukit Jalil, which makes it a great location for Du Savon to start the business.

#### **Location Map**

Figure 6.6.1 Map location of Residensi Jalilmas.

Figure 6.6.2 Actual layout of premise.

Figure 6.6.3 Actual footage of premise.

Figure 6.6.4 Actual footage of premise.