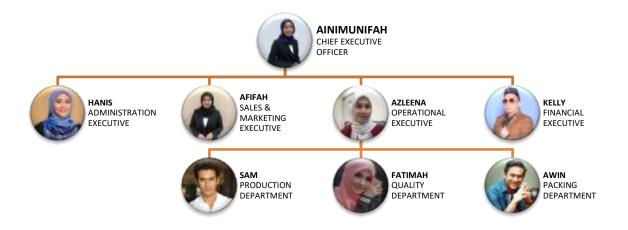

### 5.6.2 Market Share **Before Entrance** of Du Savon

| No | Competitor                | Market Share | <b>Total Market Share (RM)</b> |  |
|----|---------------------------|--------------|--------------------------------|--|
|    |                           | Before (%)   |                                |  |
| 1. | Craftiviti                | 45           | 11,306,109.6                   |  |
| 2. | Kinder Soaps Sdn Bhd      | 27           | 6,783,665.76                   |  |
| 3. | Story Hand Made Soap Farm | 6            | 1,507,481.28                   |  |
| 4. | Handmade Soap Malaysia    | 15           | 3,768,703.20                   |  |
| 5. | Others                    | 7            | 1,758,728.16                   |  |
|    | Total (RM)                | 100          | 25,124,688                     |  |

Figure 1 Market share chart before Du Savon's Soap