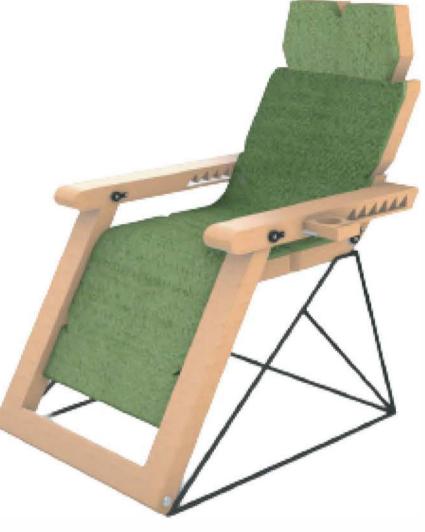

LOUNGE CHAIR (FURNITURE DESIGN)

Design Advisor: MR ABU BIN AB. HANIFA

Monstera lounge chair involves several functions to show users when they want to use a lounge chair for working time. The basic posture of a seat that is most common is for office workers must learn how to take care of their own comfortability of seating when working. This lounge chair requires office workers to properly use, function and comfort of seating posture. Apart from that, the users have to use this lounge chair in a proper way.

The design objectives of the Monstera lounge chair are to design a lounge chair that has an extra feature in it, and at the same time providing a fresh look of nature. In this Monstera lounge chair design, there has a sliding cup holder, and adjustable armrest and headrest. Meanwhile, from the aesthetic point of view, Monstera lounge chair is a unique modern lounge chair that characterizes from the monstera plant which will suitable for office room.

The purpose is for office workers, when they want to rest after having a hectic day of work. The novelty of this lounge chair can be viewed from its structural, which using the combination of several materials, such as fabric, wood, and metal. While the seat looks like a monstera leaf laid on a dual material structure. This lounge hair also adapts to a leaf color scheme that comes in three colors which are Lime Green, Beigi, and Alpine green.