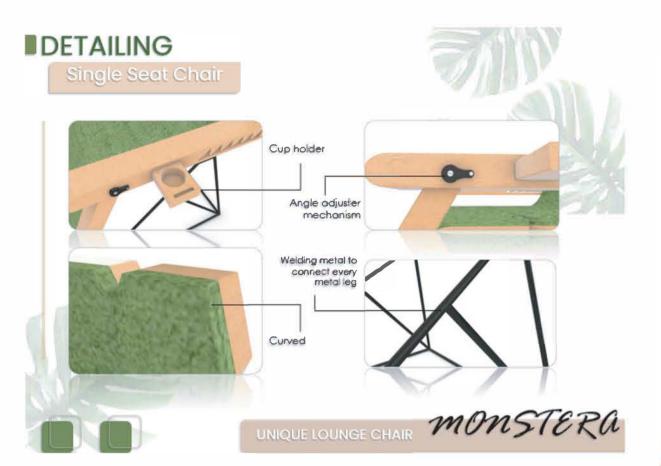

LOUNGE CHAIR (FURNITURE DESIGN)

Design Advisor: MR ABU BIN AB. HANIFA

Monstera lounge chair involves several functions to show users when they want to use a lounge chair for working time. The basic posture of a seat that is most common is for office workers must learn how to take care of their own comfortability of seating when working. This lounge chair requires office workers to properly use, function and comfort of seating posture. Apart from that, the users have to use this lounge chair in a proper way.

The design objectives of the Monstera lounge chair are to design a lounge chair that has an extra feature in it, and at the same time providing a fresh look of nature. In this Monstera lounge chair design, there has a sliding cup holder, and adjustable armrest and headrest. Meanwhile, from the aesthetic point of view, Monstera lounge chair is a unique modern lounge chair that characterizes from the monstera plant which will suitable for office room.

The purpose is for office workers, when they want to rest after having a hectic day of work. The novelty of this lounge chair can be viewed from its structural, which using the combination of several materials, such as fabric, wood, and metal. While the seat looks like a monstera leaf laid on a dual material structure. This lounge hair also adapts to a leaf color scheme that comes in three colors which are Lime Green, Beigi, and Alpine green.