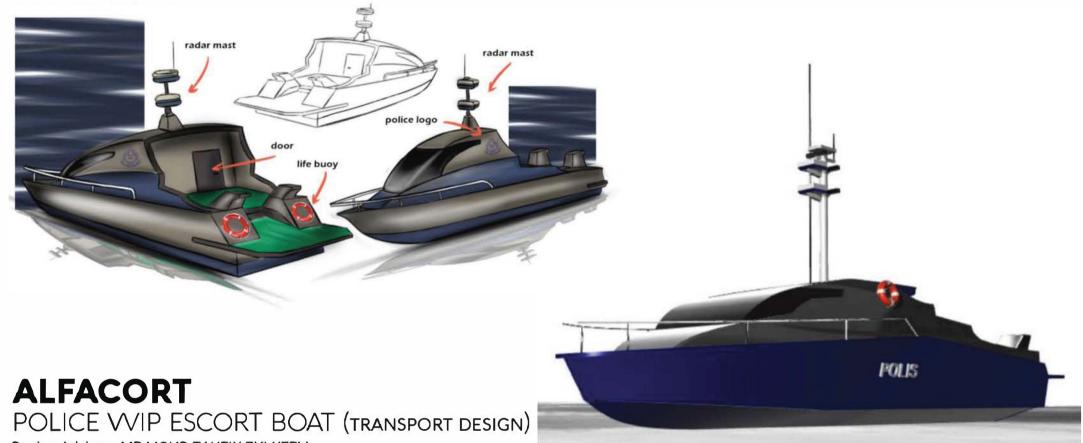

## Printed by:

Perpustakaan Sultan Badlishah, Universiti Teknologi MARA Kedah Branch, 08400 Merbok, Kedah, MALAYSIA

 $\bigcirc$ 

DESIGN EXHIBITION 2022

Design Advisor : MR MOHD TAUFIK ZULKEFLI

ALFACORT is a escort boat specially designed for the purpose of escorting the important people or the VVIP that occur on or in the water whether in a river, lake, or sea. It has the latest features such as radar, GPS & advanced computer system to monitor the condition of the boat & during operation. The boat uses a high-powered engine that allows it to move faster & allows any operation to run smoothly.

Its various functions coupled with advanced features make this boat a practical boat and suitable for use in any operation or situation. Indeed, ALFACORT is the long-awaited patrol boat by those who need a water vehicle that meets their needs.