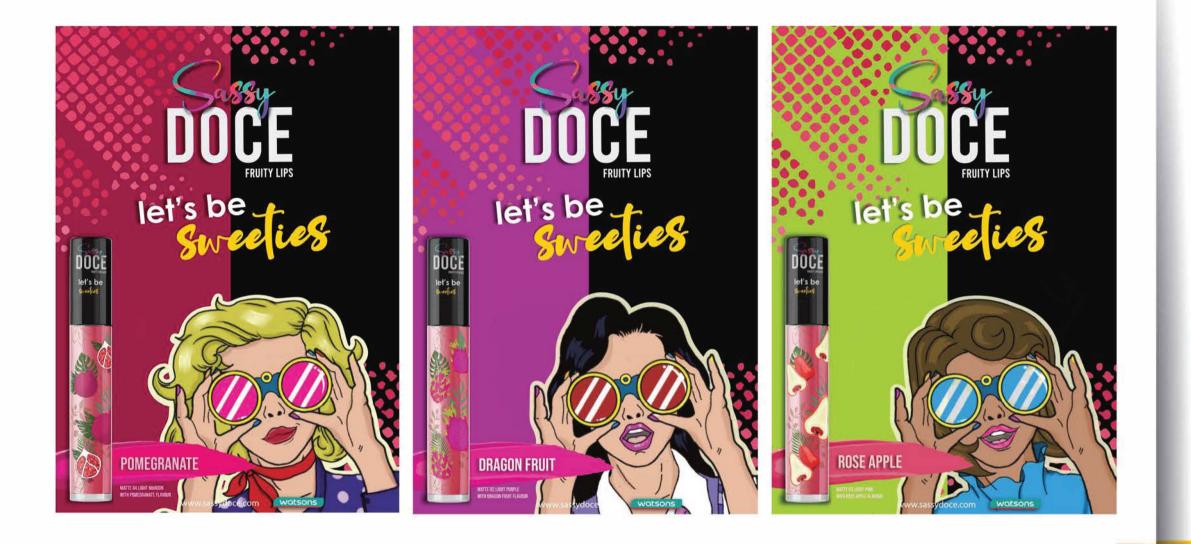

## SASSY DOCE PRODUCT

MUHAMMAD

93

DANIEL

ABDUL GHANI

2019209938

Design Advisor : DR. SHAFILLA SUBRI , MRS.NURUL ATIKAH ADNAN , MR.MOHD SYAZRUL HAFIZI HUI

Sassy Doce is an organic lip gloss made from natural ingredients. Sassy Doce is a fruit-based lip gloss that is used to add more glowing to the lips and make the user's lips more charming. The product name Sassy Doce comes from the Portuguese word Sassy means cheeky and Doce means sweetie. Sassy Doce is a new product line released by a local company, Bihan Girly Makeup. Bihan Girly makeup is my client. The main uniqueness of this product is it has fruit flavor, which is pomearanate, dragon fruit, and rose apple. This is the uniqueness of these products using local fruits. This product also has benefits of vitamin and non-chemical added. In addition, this product also has a fruity aroma. This product is suitable for all range ranges of skin and age. Sassy Doce aims to increase glowing and at the same time leave no concern to the user. This is because our product uses a mixture of high-quality natural fruit ingredients. In Malaysia's market, there are not many local companies that produce organic lip-gloss. Hence, Sassy Doce produces a new range of lip-gloss for Malaysian women. This is because the Sassy Doce concept is themed non-nature and fruits. This product is targeted at all women, regardless of age, race, and status. The concept and design are targeted young women, aged between 18-25. This can be seen in design packaging, signage, delivery, and merchandise. The background is black and polka dots to show the trending pop art concepts. The design also uses the illustration concept of three types of fruit which are pomegranate, dragon fruit, and rose apple, and women's character according to flavor. Therefore, the design concept that could catch their attention. The prices placed on our products are reasonable and when compared to another product, our product prices are very affordable for quality products. In conclusion, the design concept is to further expand the Sassy Dose name and company throughout Malaysia and become the best product in the world. And Sassy Doce also has the desire to establish branches overseas.