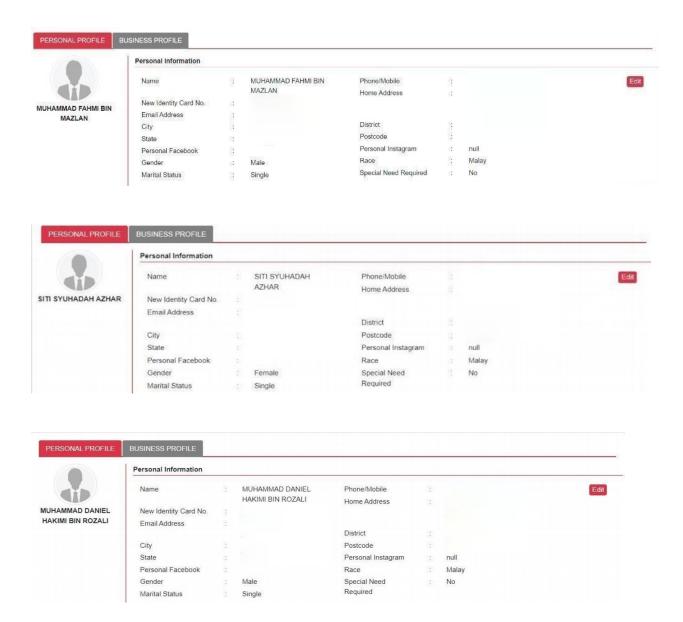

### PREPARED BY:

| NAME                              | NO STUDENTS |
|-----------------------------------|-------------|
| SITI SYUHADAH BINTI AZHAR         | 2020878826  |
| MUHAMMAD FAHMI BIN MAZLAN         | 2020898432  |
| MUHAMMAD DANIEL HAKIMI BIN ROZALI | 2020853538  |

# 2.8 ORGANIZATION CHART

GENERAL MANAGER
SITI SYUHADAH BINTI
AZHAR

MARKETING MANAGER
MUHAMMAD FAHMI BIN
MAZLAN

FINANCING MANAGER

MUHAMMAD DANIEL HAKIMI
BIN ROZALI