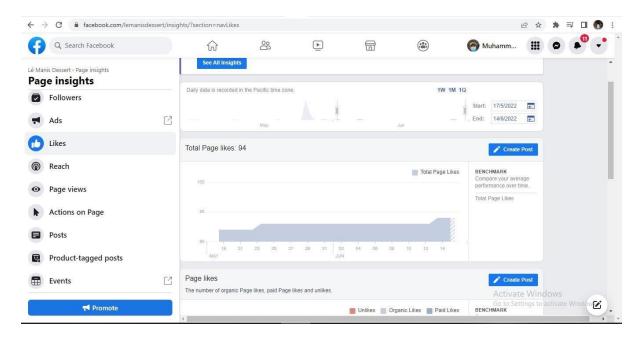

#### 3.3 NUMBER OF PAGE LIKES

#### 4.0 SUMMARY

In conclusion, based on our experience in this project, it is hard for someone who creates a new business to introduce their product in their chosen market. In our experience, we struggle to find the customer since we are still fresh in the market. However, we are also learning to attract customers by making the soft sell, hard sells and teasers. We also understand the keywords that need to be inside our soft sell and hard sell. Based on insight statistics on our Facebook (FB) page, we notice that our engagement in each posting keeps increasing even though the margin of increase is smaller. That is the good news for us to keep improving our product and marketing system to attract more customers to buy our products.