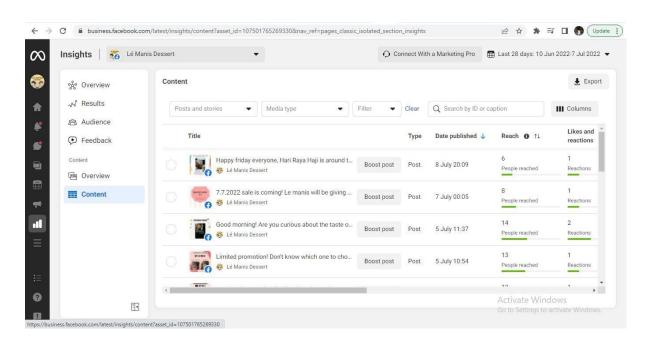

#### 4.0 SUMMARY

In conclusion, based on our experience in this project, it is hard for someone who creates a new business to introduce their product in their chosen market. In our experience, we struggle to find the customer since we are still fresh in the market. However, we are also learning to attract customers by making the soft sell, hard sells and teasers. We also understand the keywords that need to be inside our soft sell and hard sell. Based on insight statistics on our Facebook (FB) page, we notice that our engagement in each posting keeps increasing even though the margin of increase is smaller. That is the good news for us to keep improving our product and marketing system to attract more customers to buy our products.