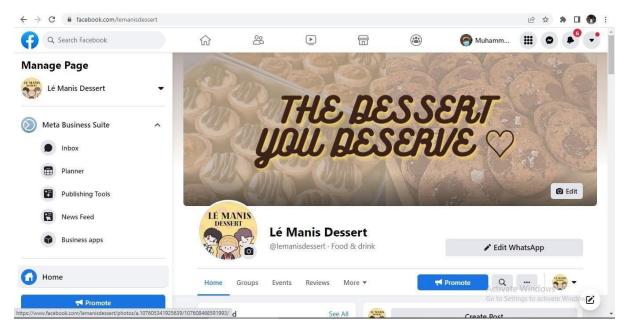

# 3.1 FACEBOOK (FB) PAGE

# 3.2 URL FACEBOOK (FB) PAGE

https://www.facebook.com/lemanisdessert