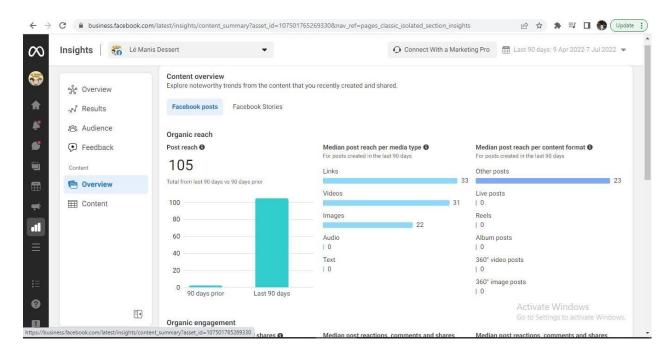

#### 4.0 SUMMARY

In conclusion, based on our experience in this project, it is hard for someone who creates a new business to introduce their product in their chosen market. In our experience, we struggle to find the customer since we are still fresh in the market. However, we are also learning to attract customers by making the soft sell, hard sells and teasers. We also understand the keywords that need to be inside our soft sell and hard sell. Based on insight statistics on our Facebook (FB) page, we notice that our engagement in each posting keeps increasing even though the margin of increase is smaller. That is the good news for us to keep improving our product and marketing system to attract more customers to buy our products.