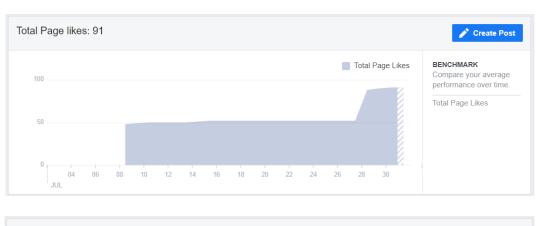

ar it in different style too which is as shawl or as square. The material of Mulan Squareshawl is premium cotton voile.

# 2.5 Price List

| No. | Collections         | Price |
|-----|---------------------|-------|
| 1.  | Diyari Sulan Shawl  | RM 89 |
| 2.  | De Arch             | RM 89 |
| 3.  | Glossy Shawl        | RM 49 |
| 4.  | Glossy Square       | RM 49 |
| 5.  | De Thera            | RM 65 |
| 6.  | Julissa Squareshawl | RM 59 |
| 7.  | Ruffle Shawl        | RM 59 |
| 8.  | De Lorea            | RM 65 |
| 9.  | Zara Aquare         | RM 39 |
| 10. | Mulan Squareshawl   | RM 59 |

Table 1: Price List

# 3.0 FACEBOOK (FB)

3.1 Creating Facebook (FB) Page



Figure 17: Facebook Page

3.2 Customizing URL Facebook (FB) Page

URL Facebook Page: https://www.facebook.com/dianashawl.tsya





Figure 18: Total Like and Followers in Facebook

# 3.3 Facebook (FB) – Teaser













Figure 19: Teaser

#### 3.4 Facebook (FB) – Copywriting (Hard Sell)







Dianashawl.tsya July 29 at 2:25 PM · 😋

•••

Yang paling diminati oleh ramai gadis! Tunggu apa lagi tu, cepat grab colour favourite korang.

Glossy Square Price : RM 49 Exc Postage Material : Soft Satin Matte Size : Bidang 48

#dianashawl #Hardsell5



# <image><text><text><text><text><text><text>

















Dianashawl.tsya

Mulan Squareshawl made from premium cotton voile. Don't miss the chance to get this collection

Price : RM 59 Exc Postage Material : Premium Cotton Voile #dianashawl #Hardsell15





Figure 20: Hard Sell

#### 3.5 Facebook (FB) – Copywriting (Soft Sell)



32

















Figure 21: Soft Sell