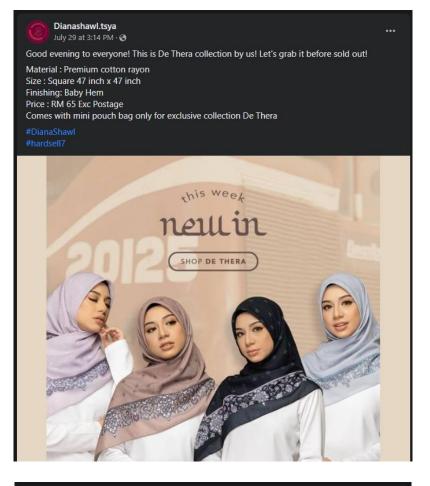

| RM 59 |
| 8.  | De Lorea            | RM 65 |
| 9.  | Zara Aquare         | RM 39 |
| 10. | Mulan Squareshawl   | RM 59 |

Table 1: Price List

# 3.0 FACEBOOK (FB)

3.1 Creating Facebook (FB) Page



Figure 17: Facebook Page

3.2 Customizing URL Facebook (FB) Page

URL Facebook Page: https://www.facebook.com/dianashawl.tsya





Figure 18: Total Like and Followers in Facebook

# 3.3 Facebook (FB) – Teaser













Figure 19: Teaser

#### 3.4 Facebook (FB) – Copywriting (Hard Sell)







Dianashawl.tsya July 29 at 2:25 PM · 😋

•••

Yang paling diminati oleh ramai gadis! Tunggu apa lagi tu, cepat grab colour favourite korang.

Glossy Square Price : RM 49 Exc Postage Material : Soft Satin Matte Size : Bidang 48

#dianashawl #Hardsell5



# <image><text><text><text><text><text><text>

















Dianashawl.tsya

Mulan Squareshawl made from premium cotton voile. Don't miss the chance to get this collection

Price : RM 59 Exc Postage Material : Premium Cotton Voile #dianashawl #Hardsell15





Figure 20: Hard Sell

#### 3.5 Facebook (FB) – Copywriting (Soft Sell)



32

















Figure 21: Soft Sell

## 3.6 Relevant Graphics to Each Post / Copywriting







Dianashawl.tsya July 29 at 2:03 PM · 📀

All colour of our Glossy Shawl 🐕 Cuba comment korang dah grab warna apa ? #dianashawl

#Graphics4



















Figure 22: Graphics

## **4.0 CONCLUSION**

In conclusion, SMEs business is one of the businesses that are commonly used by Malaysian citizens. This type of business is gaining attention among Malaysians because carrying out this business activity is e