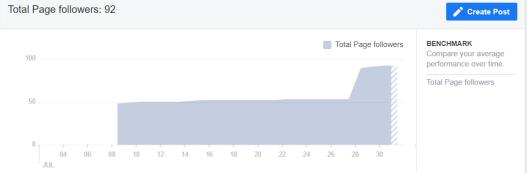

it in different style too which is as shawl or as square. The material of Mulan Squareshawl is premium cotton voile.

# 2.5 Price List

| No. | Collections         | Price |
|-----|---------------------|-------|
| 1.  | Diyari Sulan Shawl  | RM 89 |
| 2.  | De Arch             | RM 89 |
| 3.  | Glossy Shawl        | RM 49 |
| 4.  | Glossy Square       | RM 49 |
| 5.  | De Thera            | RM 65 |
| 6.  | Julissa Squareshawl | RM 59 |
| 7.  | Ruffle Shawl        | RM 59 |
| 8.  | De Lorea            | RM 65 |
| 9.  | Zara Aquare         | RM 39 |
| 10. | Mulan Squareshawl   | RM 59 |

Table 1: Price List

# 3.0 FACEBOOK (FB)

3.1 Creating Facebook (FB) Page



Figure 17: Facebook Page

3.2 Customizing URL Facebook (FB) Page

URL Facebook Page: https://www.facebook.com/dianashawl.tsya





Figure 18: Total Like and Followers in Facebook

# 3.3 Facebook (FB) – Teaser













Figure 19: Teaser

#### 3.4 Facebook (FB) – Copywriting (Hard Sell)







Dianashawl.tsya July 29 at 2:25 PM · 😋

•••

Yang paling diminati oleh ramai gadis! Tunggu apa lagi tu, cepat grab colour favourite korang.

Glossy Square Price : RM 49 Exc Postage Material : Soft Satin Matte Size : Bidang 48

#dianashawl #Hardsell5



# <image><text><text><text><text><text><text>

















Dianashawl.tsya

Mulan Squareshawl made from premium cotton voile. Don't miss the chance to get this collection

Price : RM 59 Exc Postage Material : Premium Cotton Voile #dianashawl #Hardsell15





Figure 20: Hard Sell

#### 3.5 Facebook (FB) – Copywriting (Soft Sell)



32

















Figure 21: Soft Sell