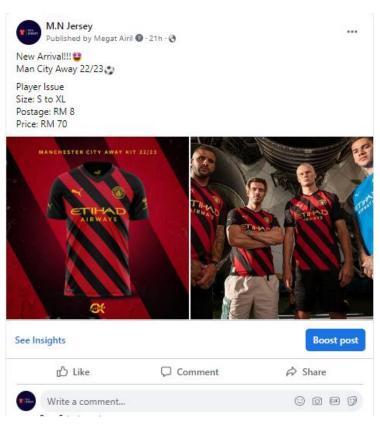

|                                         | Real Madrid Home 22/23                                       |
|-----------------------------------------|--------------------------------------------------------------|
|                                         | Type: Player Issue                                           |
| Emirates<br>ELY BETTER                  | Size: S to 2XL                                               |
|                                         | Postage: RM 8                                                |
|                                         |                                                              |
|                                         | Price: RM 60                                                 |
| - C                                     | Liverpool Away 22/23                                         |
|                                         | Type: Player Issue                                           |
| S standard<br>Chartered                 | Size: S to 2XL                                               |
|                                         | Postage: RM 8                                                |
|                                         | Driver DM 70                                                 |
|                                         | Price: RM 70<br>Manahastar United Special Edition Comp       |
|                                         | Manchester United Special Edition Camo<br>Type: Player Issue |
| • · · · · · · · · · · · · · · · · · · · | Size: S to 2XL                                               |
| TeamView Di                             | Postage: RM 8                                                |
|                                         | rosuge. Nor o                                                |
|                                         | Price: RM 70                                                 |
|                                         | Bayern Munich Special Edition Red                            |
|                                         | Type: Player Issue                                           |
|                                         | Size: S to 2XL                                               |
|                                         | Postage: RM 8                                                |
|                                         |                                                              |
|                                         | Price: RM 70                                                 |
|                                         | Arsenal Special Edition                                      |
|                                         | Type: Player Issue                                           |
| FLY BETTER                              | Size: S and M                                                |
|                                         | Postage: RM 8                                                |
|                                         | Price 70                                                     |
|                                         | Arsenal Away 22/23                                           |
|                                         | Type: Player Issue                                           |
|                                         | Size: S to 2XL                                               |
| FLY BETTER                              | Postage: RM 8                                                |
| SA-5                                    |                                                              |
|                                         | Price: RM 80                                                 |
|                                         | Manchester City Away 22/23                                   |
|                                         | Type: Player Issue                                           |
| ALRWAYS                                 | Size: S to XL                                                |
|                                         | Postage: RM 8                                                |
|                                         | Price: RM 70                                                 |
|                                         |                                                              |
|                                         | <u>Chelsea Black 22/23</u><br>Type: Player Issue             |
| ~ *                                     | Size: S to L                                                 |
|                                         | Postage: RM 8                                                |
|                                         |                                                              |
|                                         | Price: RM 60                                                 |
|                                         |                                                              |