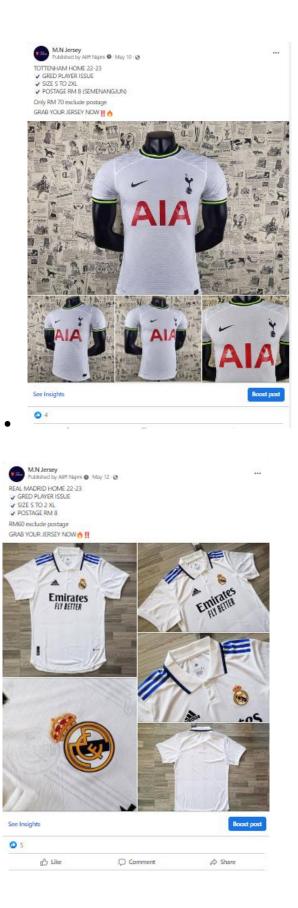

| PRODUCTS               | DESCRIPTION AND PRICE                                                                               |
|------------------------|-----------------------------------------------------------------------------------------------------|
| Jeep                   | Juventus Home 22/23<br>Type: Player Issue<br>Size: S to 2XL<br>Postage: RM 8<br>Price: RM 55        |
| Emirates<br>Fly Better | Arsenal Third 22/23<br>Type: Player Issue<br>Size: S to 2XL<br>Postage: RM 8<br>Price: RM 55        |
| Jeep                   | Juventus 4 <sup>th</sup> 21/22   Type: Player Issue   Size: S to 2XL   Postage: RM 8   Price: RM 60 |
|                        | England Home<br>Type: Player Issue<br>Size: S to 2XL<br>Postage: RM 8<br>Price: RM 70               |
|                        | Tottenham Home 22/23<br>Type: Player Issue<br>Size: S to 2XL<br>Postage: 8<br>Price: RM 70          |

|                                         | Real Madrid Home 22/23                                       |
|-----------------------------------------|--------------------------------------------------------------|
|                                         | Type: Player Issue                                           |
| Emirates<br>ELY BETTER                  | Size: S to 2XL                                               |
|                                         | Postage: RM 8                                                |
|                                         |                                                              |
|                                         | Price: RM 60                                                 |
| - C                                     | Liverpool Away 22/23                                         |
|                                         | Type: Player Issue                                           |
| S standard<br>Chartered                 | Size: S to 2XL                                               |
|                                         | Postage: RM 8                                                |
|                                         | Driver DM 70                                                 |
|                                         | Price: RM 70<br>Manahastar United Special Edition Comp       |
|                                         | Manchester United Special Edition Camo<br>Type: Player Issue |
| • · · · · · · · · · · · · · · · · · · · | Size: S to 2XL                                               |
| TeamView Di                             | Postage: RM 8                                                |
|                                         | rosuge. Nor o                                                |
|                                         | Price: RM 70                                                 |
|                                         | Bayern Munich Special Edition Red                            |
|                                         | Type: Player Issue                                           |
|                                         | Size: S to 2XL                                               |
|                                         | Postage: RM 8                                                |
|                                         |                                                              |
|                                         | Price: RM 70                                                 |
|                                         | Arsenal Special Edition                                      |
|                                         | Type: Player Issue                                           |
| FLY BETTER                              | Size: S and M                                                |
|                                         | Postage: RM 8                                                |
|                                         | Price 70                                                     |
|                                         | Arsenal Away 22/23                                           |
|                                         | Type: Player Issue                                           |
|                                         | Size: S to 2XL                                               |
| FLY BETTER                              | Postage: RM 8                                                |
| SA-5                                    |                                                              |
|                                         | Price: RM 80                                                 |
|                                         | Manchester City Away 22/23                                   |
|                                         | Type: Player Issue                                           |
| ALRWAYS                                 | Size: S to XL                                                |
|                                         | Postage: RM 8                                                |
|                                         | Price: RM 70                                                 |
|                                         |                                                              |
|                                         | <u>Chelsea Black 22/23</u><br>Type: Player Issue             |
| ~ *                                     | Size: S to L                                                 |
|                                         | Postage: RM 8                                                |
|                                         |                                                              |
|                                         | Price: RM 60                                                 |
|                                         |                                                              |