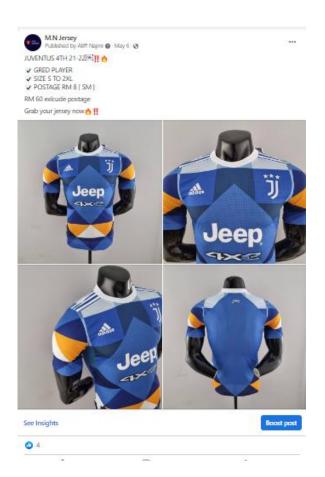

| PRODUCTS               | DESCRIPTION AND PRICE                                                                               |
|------------------------|-----------------------------------------------------------------------------------------------------|
| Jeep                   | Juventus Home 22/23<br>Type: Player Issue<br>Size: S to 2XL<br>Postage: RM 8<br>Price: RM 55        |
| Emirates<br>Fly Better | Arsenal Third 22/23<br>Type: Player Issue<br>Size: S to 2XL<br>Postage: RM 8<br>Price: RM 55        |
| Jeep                   | Juventus 4 <sup>th</sup> 21/22   Type: Player Issue   Size: S to 2XL   Postage: RM 8   Price: RM 60 |
|                        | England Home<br>Type: Player Issue<br>Size: S to 2XL<br>Postage: RM 8<br>Price: RM 70               |
|                        | Tottenham Home 22/23<br>Type: Player Issue<br>Size: S to 2XL<br>Postage: 8<br>Price: RM 70          |