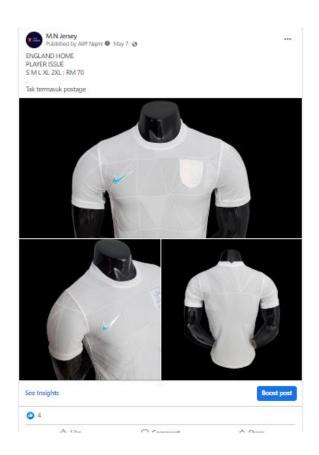

| PRODUCTS               | DESCRIPTION AND PRICE                                                                               |
|------------------------|-----------------------------------------------------------------------------------------------------|
| Jeep                   | Juventus Home 22/23<br>Type: Player Issue<br>Size: S to 2XL<br>Postage: RM 8<br>Price: RM 55        |
| Emirates<br>Fly Better | Arsenal Third 22/23<br>Type: Player Issue<br>Size: S to 2XL<br>Postage: RM 8<br>Price: RM 55        |
| Jeep                   | Juventus 4 <sup>th</sup> 21/22   Type: Player Issue   Size: S to 2XL   Postage: RM 8   Price: RM 60 |
|                        | England Home<br>Type: Player Issue<br>Size: S to 2XL<br>Postage: RM 8<br>Price: RM 70               |
|                        | Tottenham Home 22/23<br>Type: Player Issue<br>Size: S to 2XL<br>Postage: 8<br>Price: RM 70          |