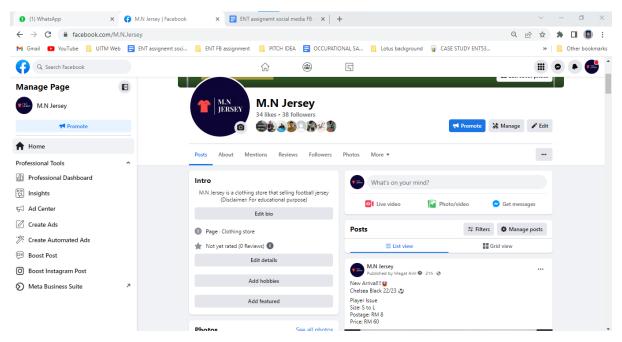

# **5.0 FACEBOOK**

We have set up a Facebook page for our business. This was done to help us to promote our products through online platform. Our target market are football fans, especially those who live close to our place of business.

# Customize URL Facebook (FB) Page **URL FB PAGE:**

#### https://www.facebook.com/M.N.Jersey

#### Number of Likers