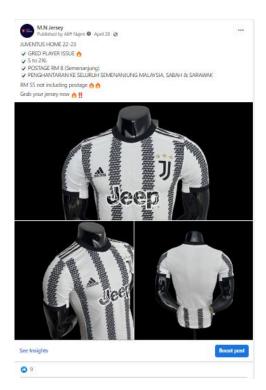

| PRODUCTS               | DESCRIPTION AND PRICE                                                                               |
|------------------------|-----------------------------------------------------------------------------------------------------|
| Jeep                   | Juventus Home 22/23<br>Type: Player Issue<br>Size: S to 2XL<br>Postage: RM 8<br>Price: RM 55        |
| Emirates<br>Fly Better | Arsenal Third 22/23<br>Type: Player Issue<br>Size: S to 2XL<br>Postage: RM 8<br>Price: RM 55        |
| Jeep                   | Juventus 4 <sup>th</sup> 21/22   Type: Player Issue   Size: S to 2XL   Postage: RM 8   Price: RM 60 |
|                        | England Home<br>Type: Player Issue<br>Size: S to 2XL<br>Postage: RM 8<br>Price: RM 70               |
|                        | Tottenham Home 22/23<br>Type: Player Issue<br>Size: S to 2XL<br>Postage: 8<br>Price: RM 70          |