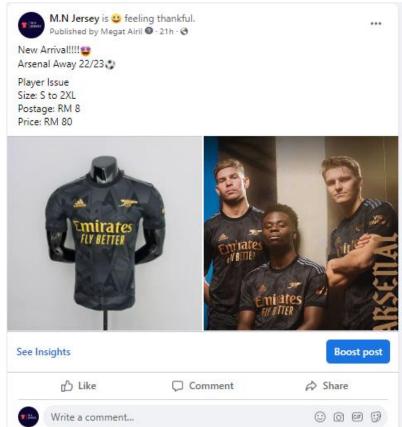

|                                         | Real Madrid Home 22/23                                       |
|-----------------------------------------|--------------------------------------------------------------|
|                                         | Type: Player Issue                                           |
| Emirates<br>ELY BETTER                  | Size: S to 2XL                                               |
|                                         | Postage: RM 8                                                |
|                                         |                                                              |
|                                         | Price: RM 60                                                 |
| - C                                     | Liverpool Away 22/23                                         |
|                                         | Type: Player Issue                                           |
| S standard<br>Chartered                 | Size: S to 2XL                                               |
|                                         | Postage: RM 8                                                |
|                                         | Driver DM 70                                                 |
|                                         | Price: RM 70<br>Manahastar United Special Edition Comp       |
|                                         | Manchester United Special Edition Camo<br>Type: Player Issue |
| • · · · · · · · · · · · · · · · · · · · | Size: S to 2XL                                               |
| TeamView Di                             | Postage: RM 8                                                |
|                                         | rosuge. Nor o                                                |
|                                         | Price: RM 70                                                 |
|                                         | Bayern Munich Special Edition Red                            |
|                                         | Type: Player Issue                                           |
|                                         | Size: S to 2XL                                               |
|                                         | Postage: RM 8                                                |
|                                         |                                                              |
|                                         | Price: RM 70                                                 |
|                                         | Arsenal Special Edition                                      |
|                                         | Type: Player Issue                                           |
| FLY BETTER                              | Size: S and M                                                |
|                                         | Postage: RM 8                                                |
|                                         | Price 70                                                     |
|                                         | Arsenal Away 22/23                                           |
|                                         | Type: Player Issue                                           |
|                                         | Size: S to 2XL                                               |
| FLY BETTER                              | Postage: RM 8                                                |
| SA-5                                    |                                                              |
|                                         | Price: RM 80                                                 |
|                                         | Manchester City Away 22/23                                   |
|                                         | Type: Player Issue                                           |
| ALRWAYS                                 | Size: S to XL                                                |
|                                         | Postage: RM 8                                                |
|                                         | Price: RM 70                                                 |
|                                         |                                                              |
|                                         | <u>Chelsea Black 22/23</u><br>Type: Player Issue             |
| ~ *                                     | Size: S to L                                                 |
|                                         | Postage: RM 8                                                |
|                                         |                                                              |
|                                         | Price: RM 60                                                 |
|                                         |                                                              |