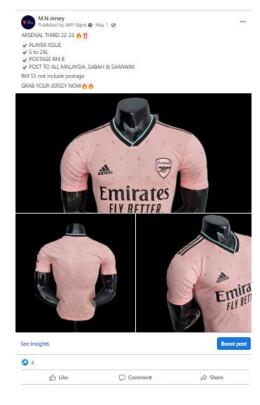

| PRODUCTS               | DESCRIPTION AND PRICE                                                                               |
|------------------------|-----------------------------------------------------------------------------------------------------|
| Jeep                   | Juventus Home 22/23<br>Type: Player Issue<br>Size: S to 2XL<br>Postage: RM 8<br>Price: RM 55        |
| Emirates<br>Fly Better | Arsenal Third 22/23<br>Type: Player Issue<br>Size: S to 2XL<br>Postage: RM 8<br>Price: RM 55        |
| Jeep                   | Juventus 4 <sup>th</sup> 21/22   Type: Player Issue   Size: S to 2XL   Postage: RM 8   Price: RM 60 |
|                        | England Home<br>Type: Player Issue<br>Size: S to 2XL<br>Postage: RM 8<br>Price: RM 70               |
|                        | Tottenham Home 22/23<br>Type: Player Issue<br>Size: S to 2XL<br>Postage: 8<br>Price: RM 70          |