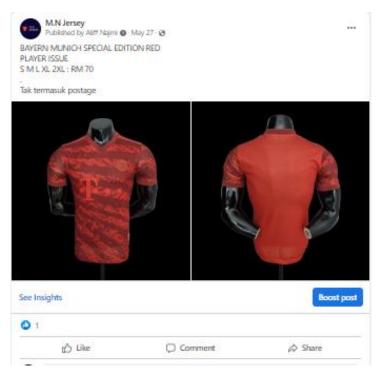

|                                         | Real Madrid Home 22/23                                       |
|-----------------------------------------|--------------------------------------------------------------|
|                                         | Type: Player Issue                                           |
| Emirates<br>ELY BETTER                  | Size: S to 2XL                                               |
|                                         | Postage: RM 8                                                |
|                                         |                                                              |
|                                         | Price: RM 60                                                 |
| - C                                     | Liverpool Away 22/23                                         |
|                                         | Type: Player Issue                                           |
| S standard<br>Chartered                 | Size: S to 2XL                                               |
|                                         | Postage: RM 8                                                |
|                                         | Driver DM 70                                                 |
|                                         | Price: RM 70<br>Manahastar United Special Edition Comp       |
|                                         | Manchester United Special Edition Camo<br>Type: Player Issue |
| • · · · · · · · · · · · · · · · · · · · | Size: S to 2XL                                               |
| TeamView Di                             | Postage: RM 8                                                |
|                                         | rosuge. Nor o                                                |
|                                         | Price: RM 70                                                 |
|                                         | Bayern Munich Special Edition Red                            |
|                                         | Type: Player Issue                                           |
|                                         | Size: S to 2XL                                               |
|                                         | Postage: RM 8                                                |
|                                         |                                                              |
|                                         | Price: RM 70                                                 |
|                                         | Arsenal Special Edition                                      |
|                                         | Type: Player Issue                                           |
| FLY BETTER                              | Size: S and M                                                |
|                                         | Postage: RM 8                                                |
|                                         | Price 70                                                     |
|                                         | Arsenal Away 22/23                                           |
|                                         | Type: Player Issue                                           |
|                                         | Size: S to 2XL                                               |
| FLY BETTER                              | Postage: RM 8                                                |
| SA-5                                    |                                                              |
|                                         | Price: RM 80                                                 |
|                                         | Manchester City Away 22/23                                   |
|                                         | Type: Player Issue                                           |
| ALRWAYS                                 | Size: S to XL                                                |
|                                         | Postage: RM 8                                                |
|                                         | Price: RM 70                                                 |
|                                         |                                                              |
|                                         | <u>Chelsea Black 22/23</u><br>Type: Player Issue             |
| ~ *                                     | Size: S to L                                                 |
|                                         | Postage: RM 8                                                |
|                                         |                                                              |
|                                         | Price: RM 60                                                 |
|                                         |                                                              |