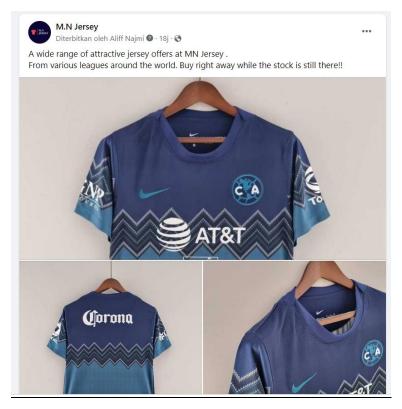

# Facebook (FB) Post- Soft Sell SOFT SELL 1

M.N Jersey

() WhatsAnn

M.N Jersey Diterbitkan oleh Aliff Najmi Ø · 18j · �

High-quality jerseys that can't be where the store is. MN jersey is a place that offers the desired quality. Buy it now!!