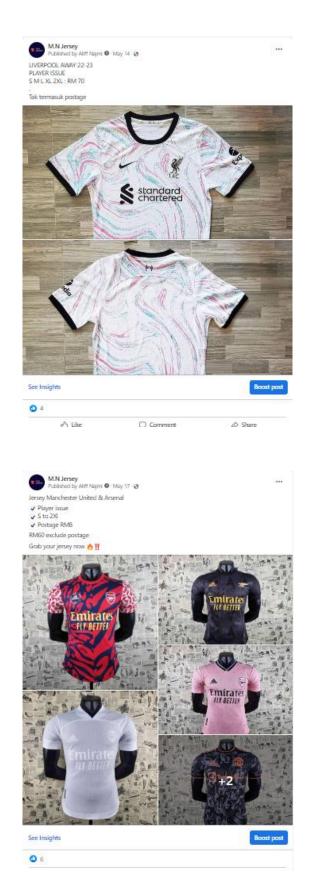

|                                         | Real Madrid Home 22/23                                       |
|-----------------------------------------|--------------------------------------------------------------|
|                                         | Type: Player Issue                                           |
| Emirates<br>ELY BETTER                  | Size: S to 2XL                                               |
|                                         | Postage: RM 8                                                |
|                                         |                                                              |
|                                         | Price: RM 60                                                 |
| - C                                     | Liverpool Away 22/23                                         |
|                                         | Type: Player Issue                                           |
| S standard<br>Chartered                 | Size: S to 2XL                                               |
|                                         | Postage: RM 8                                                |
|                                         | Driver DM 70                                                 |
|                                         | Price: RM 70<br>Manahastar United Special Edition Comp       |
|                                         | Manchester United Special Edition Camo<br>Type: Player Issue |
| • · · · · · · · · · · · · · · · · · · · | Size: S to 2XL                                               |
| TeamView Di                             | Postage: RM 8                                                |
|                                         | rosuge. Nor o                                                |
|                                         | Price: RM 70                                                 |
|                                         | Bayern Munich Special Edition Red                            |
|                                         | Type: Player Issue                                           |
|                                         | Size: S to 2XL                                               |
|                                         | Postage: RM 8                                                |
|                                         |                                                              |
|                                         | Price: RM 70                                                 |
|                                         | Arsenal Special Edition                                      |
|                                         | Type: Player Issue                                           |
| FLY BETTER                              | Size: S and M                                                |
|                                         | Postage: RM 8                                                |
|                                         | Price 70                                                     |
|                                         | Arsenal Away 22/23                                           |
|                                         | Type: Player Issue                                           |
|                                         | Size: S to 2XL                                               |
| FLY BETTER                              | Postage: RM 8                                                |
| SA-5                                    |                                                              |
|                                         | Price: RM 80                                                 |
|                                         | Manchester City Away 22/23                                   |
|                                         | Type: Player Issue                                           |
| ALRWAYS                                 | Size: S to XL                                                |
|                                         | Postage: RM 8                                                |
|                                         | Price: RM 70                                                 |
|                                         |                                                              |
|                                         | <u>Chelsea Black 22/23</u><br>Type: Player Issue             |
| ~ *                                     | Size: S to L                                                 |
|                                         | Postage: RM 8                                                |
|                                         |                                                              |
|                                         | Price: RM 60                                                 |
|                                         |                                                              |