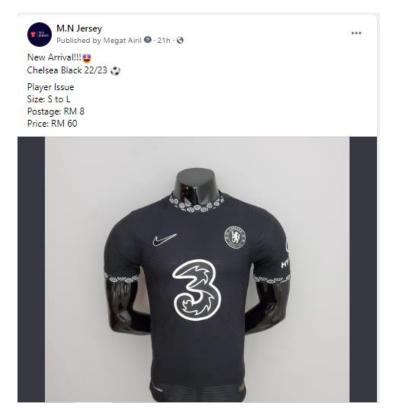

|                                         | Real Madrid Home 22/23                                       |
|-----------------------------------------|--------------------------------------------------------------|
|                                         | Type: Player Issue                                           |
| Emirates<br>ELY BETTER                  | Size: S to 2XL                                               |
|                                         | Postage: RM 8                                                |
|                                         |                                                              |
|                                         | Price: RM 60                                                 |
| - C                                     | Liverpool Away 22/23                                         |
|                                         | Type: Player Issue                                           |
| S standard<br>Chartered                 | Size: S to 2XL                                               |
|                                         | Postage: RM 8                                                |
|                                         | Driver DM 70                                                 |
|                                         | Price: RM 70<br>Manahastar United Special Edition Comp       |
|                                         | Manchester United Special Edition Camo<br>Type: Player Issue |
| • · · · · · · · · · · · · · · · · · · · | Size: S to 2XL                                               |
| TeamView Di                             | Postage: RM 8                                                |
|                                         | rosuge. Nor o                                                |
|                                         | Price: RM 70                                                 |
|                                         | Bayern Munich Special Edition Red                            |
|                                         | Type: Player Issue                                           |
|                                         | Size: S to 2XL                                               |
|                                         | Postage: RM 8                                                |
|                                         |                                                              |
|                                         | Price: RM 70                                                 |
|                                         | Arsenal Special Edition                                      |
|                                         | Type: Player Issue                                           |
| FLY BETTER                              | Size: S and M                                                |
|                                         | Postage: RM 8                                                |
|                                         | Price 70                                                     |
|                                         | Arsenal Away 22/23                                           |
|                                         | Type: Player Issue                                           |
|                                         | Size: S to 2XL                                               |
| FLY BETTER                              | Postage: RM 8                                                |
| SA-5                                    |                                                              |
|                                         | Price: RM 80                                                 |
|                                         | Manchester City Away 22/23                                   |
|                                         | Type: Player Issue                                           |
| ALRWAYS                                 | Size: S to XL                                                |
|                                         | Postage: RM 8                                                |
|                                         | Price: RM 70                                                 |
|                                         |                                                              |
|                                         | <u>Chelsea Black 22/23</u><br>Type: Player Issue             |
| ~ *                                     | Size: S to L                                                 |
|                                         | Postage: RM 8                                                |
|                                         |                                                              |
|                                         | Price: RM 60                                                 |
|                                         |                                                              |