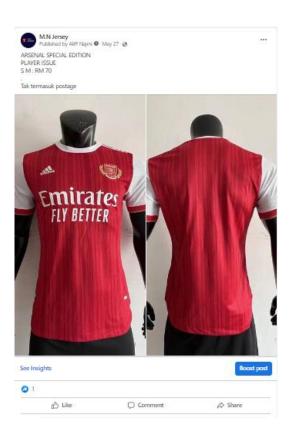

|                                         | Real Madrid Home 22/23                                       |
|-----------------------------------------|--------------------------------------------------------------|
|                                         | Type: Player Issue                                           |
| Emirates<br>ELY BETTER                  | Size: S to 2XL                                               |
|                                         | Postage: RM 8                                                |
|                                         |                                                              |
|                                         | Price: RM 60                                                 |
| - C                                     | Liverpool Away 22/23                                         |
|                                         | Type: Player Issue                                           |
| S standard<br>Chartered                 | Size: S to 2XL                                               |
|                                         | Postage: RM 8                                                |
|                                         | Driver DM 70                                                 |
|                                         | Price: RM 70<br>Manahastar United Special Edition Comp       |
|                                         | Manchester United Special Edition Camo<br>Type: Player Issue |
| • · · · · · · · · · · · · · · · · · · · | Size: S to 2XL                                               |
| TeamView Di                             | Postage: RM 8                                                |
|                                         | rosuge. Nor o                                                |
|                                         | Price: RM 70                                                 |
|                                         | Bayern Munich Special Edition Red                            |
|                                         | Type: Player Issue                                           |
|                                         | Size: S to 2XL                                               |
|                                         | Postage: RM 8                                                |
|                                         |                                                              |
|                                         | Price: RM 70                                                 |
|                                         | Arsenal Special Edition                                      |
|                                         | Type: Player Issue                                           |
| FLY BETTER                              | Size: S and M                                                |
|                                         | Postage: RM 8                                                |
|                                         | Price 70                                                     |
|                                         | Arsenal Away 22/23                                           |
|                                         | Type: Player Issue                                           |
|                                         | Size: S to 2XL                                               |
| FLY BETTER                              | Postage: RM 8                                                |
| SA-5                                    |                                                              |
|                                         | Price: RM 80                                                 |
|                                         | Manchester City Away 22/23                                   |
|                                         | Type: Player Issue                                           |
| ALRWAYS                                 | Size: S to XL                                                |
|                                         | Postage: RM 8                                                |
|                                         | Price: RM 70                                                 |
|                                         |                                                              |
|                                         | <u>Chelsea Black 22/23</u><br>Type: Player Issue             |
| ~ *                                     | Size: S to L                                                 |
|                                         | Postage: RM 8                                                |
|                                         |                                                              |
|                                         | Price: RM 60                                                 |
|                                         |                                                              |