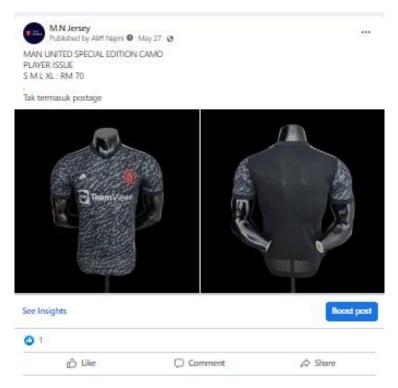

|                                         | Real Madrid Home 22/23                                       |
|-----------------------------------------|--------------------------------------------------------------|
|                                         | Type: Player Issue                                           |
| Emirates<br>ELY BETTER                  | Size: S to 2XL                                               |
|                                         | Postage: RM 8                                                |
|                                         |                                                              |
|                                         | Price: RM 60                                                 |
| - C                                     | Liverpool Away 22/23                                         |
|                                         | Type: Player Issue                                           |
| S standard<br>Chartered                 | Size: S to 2XL                                               |
|                                         | Postage: RM 8                                                |
|                                         | Driver DM 70                                                 |
|                                         | Price: RM 70<br>Manahastar United Special Edition Comp       |
|                                         | Manchester United Special Edition Camo<br>Type: Player Issue |
| • · · · · · · · · · · · · · · · · · · · | Size: S to 2XL                                               |
| TeamView Di                             | Postage: RM 8                                                |
|                                         | rosuge. Nor o                                                |
|                                         | Price: RM 70                                                 |
|                                         | Bayern Munich Special Edition Red                            |
|                                         | Type: Player Issue                                           |
|                                         | Size: S to 2XL                                               |
|                                         | Postage: RM 8                                                |
|                                         |                                                              |
|                                         | Price: RM 70                                                 |
|                                         | Arsenal Special Edition                                      |
|                                         | Type: Player Issue                                           |
| FLY BETTER                              | Size: S and M                                                |
|                                         | Postage: RM 8                                                |
|                                         | Price 70                                                     |
|                                         | Arsenal Away 22/23                                           |
|                                         | Type: Player Issue                                           |
|                                         | Size: S to 2XL                                               |
| FLY BETTER                              | Postage: RM 8                                                |
| SA-5                                    |                                                              |
|                                         | Price: RM 80                                                 |
|                                         | Manchester City Away 22/23                                   |
|                                         | Type: Player Issue                                           |
| ALRWAYS                                 | Size: S to XL                                                |
|                                         | Postage: RM 8                                                |
|                                         | Price: RM 70                                                 |
|                                         |                                                              |
|                                         | <u>Chelsea Black 22/23</u><br>Type: Player Issue             |
| ~ *                                     | Size: S to L                                                 |
|                                         | Postage: RM 8                                                |
|                                         |                                                              |
|                                         | Price: RM 60                                                 |
|                                         |                                                              |