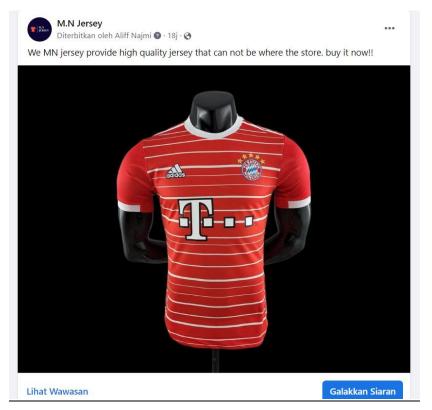

# Facebook (FB) Post- Soft Sell SOFT SELL 1

M.N Jersey

() WhatsAnn

M.N Jersey Diterbitkan oleh Aliff Najmi Ø · 18j · �

High-quality jerseys that can't be where the store is. MN jersey is a place that offers the desired quality. Buy it now!!