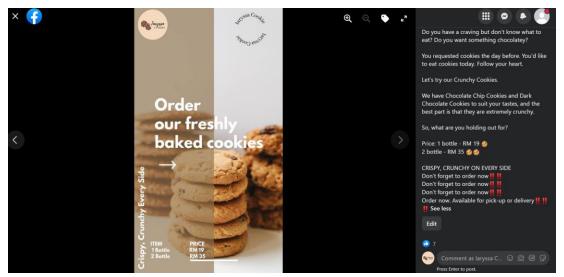

#### **EXECUTIVE SUMMARY**

laryssa Cookies is a local cookie brand that can be enjoyed by people of all ages. It is owned and operated locally by two young girls who sell crunchy cookies to customers, and the trademark is "Crispy, Crunchy Every Side." They made their official debut in 2022. All of the products are designed to be easy-to-go cookies that we can order and eat anywhere and at any time. Iaryssa Cookies is also known as a product that uses luxury ingredients and materials, but its affordable price makes the cookies taste even more luxurious.

The product that we produce comes in three varieties: first, there are the classic chocolate chip cookies; second, there are the dark chocolate chip cookies; and third, there is a new product that includes extra dipping chocolate sauce for those who enjoy more chocolate. We use very high-quality ingredients in our cookies, which makes our product unique in that it is still reasonably priced and relevant to everyone. Because it is less sweet, many people prefer our product. Because of this, these cookies can offer important insights for the ongoing sale of our products to customers.