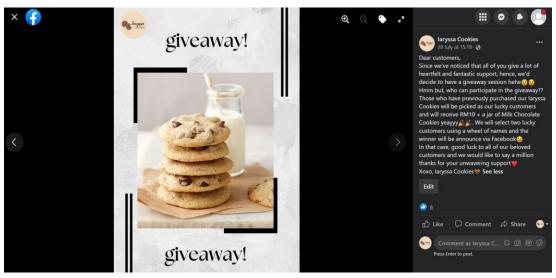

with sauce | Dark Chocolate Chip Cookies<br>with sauce |
|----------|-----------------------------------------------|-------------------------------------------|
| 1 Bottle | RM 22                                         | RM 22                                     |
| 2 Bottle | RM 40                                         | RM 40                                     |

## 3.0 Facebook (FB)

## 3.1 Creating Facebook (FB) page





## 3.2 Customizing URL Facebook (FB) page

FB page URL: https://www.facebook.com/laryssa-Cookies-103626062336059

## 3.3 Facebook (FB) post - Teaser

#### **TEASER 1**



## **TEASER 2**



## **TEASER 3**



## **TEASER 4 (VIDEO)**



## **TEASER 5**



## **TEASER 6 (VIDEO)**



## 3.4 Facebook (FB) post - Copywriting (Hard Sell)



## HARD SELL 1































## 3.5 Facebook (FB) post - Copywriting (Soft Sell)

## SOFT SELL 1





























#### SOFT SELL 14



34

. 





3.6 Relevant graphic to each post or copywriting













# BENEFIT OF EATING CHOCOLATE REASONS TO EAT CHOCOLATE Lower blood pressure Lower the risk of heart attack and stroke Improve brain function Protect skin from the sun damage Improve mood

Nutrients















Crispy, Crunchy Every SIde

CT. 320









FEEDBACK



#### 4.0 Conclusion

As a conclusion, laryssa Cookies is a business that sells a variety flavour of laryssa Cookies not only through face-to-face method but we also use via online by creating laryssa Cookies Facebook page. We can conclude that by conducting our business through Facebook pages, we are able to promote an