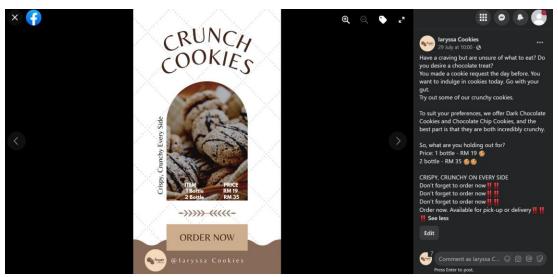

The product that we produce comes in three varieties: first, there are the classic chocolate chip cookies; second, there are the dark chocolate chip cookies; and third, there is a new product that includes extra dipping chocolate sauce for those who enjoy more chocolate. We use very high-quality ingredients in our cookies, which makes our product unique in that it is still reasonably priced and relevant to everyone. Because it is less sweet, many people prefer our product. Because of this, these cookies can offer important insights for the ongoing sale of our products to customers.