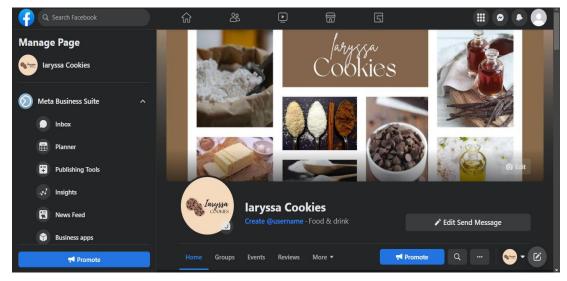

We, Karynna and Ainur, are the owners and operators of Iaryssa Cookies. We continue operating our company online through sites like Facebook. Our main goal is to establish this small business so that we can support our financial needs as students as well as our passion for operating a business and baking cookies. Other than that, social media sites like Facebook are a good place to find our product. Our customers only need to get in touch with us to place an order, and we will proceed with the order once all of the payment has been received. We deliver, and our cookies can also be posted for people who live far from us.