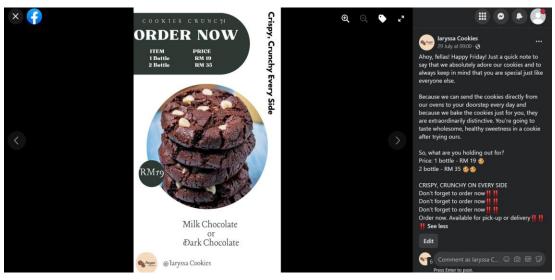

The product that we produce comes in three varieties: first, there are the classic chocolate chip cookies; second, there are the dark chocolate chip cookies; and third, there is a new product that includes extra dipping chocolate sauce for those who enjoy more chocolate. We use very high-quality ingredients in our cookies, which makes our product unique in that it is still reasonably priced and relevant to everyone. Because it is less sweet, many people prefer our product. Because of this, these cookies can offer important insights for the ongoing sale of our products to customers.