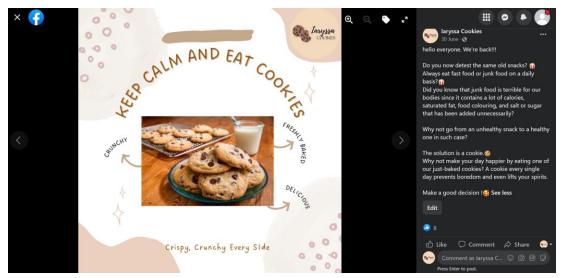

#### **EXECUTIVE SUMMARY**

laryssa Cookies is a local cookie brand that can be enjoyed by people of all ages. It is owned and operated locally by two young girls who sell crunchy cookies to customers, and the trademark is "Crispy, Crunchy Every Side." They made their official debut in 2022. All of the products are designed to be easy-to-go cookies that we can order and eat anywhere and at any time. Iaryssa Cookies is also known as a product that uses luxury ingredients and materials, but its affordable price makes the cookies taste even more luxurious.

The product that we produce comes in three varieties: first, there are the classic chocolate chip cookies; second, there are the dark chocolate chip cookies; and third, there is a new product that includes extra dipping chocolate sauce for those who enjoy more chocolate. We use very high-quality ingredients in our cookies, which makes our product unique in that it is still reasonably priced and relevant to everyone. Because it is less sweet, many people prefer our product. Because of this, these cookies can offer important insights for the ongoing sale of our products to customers.