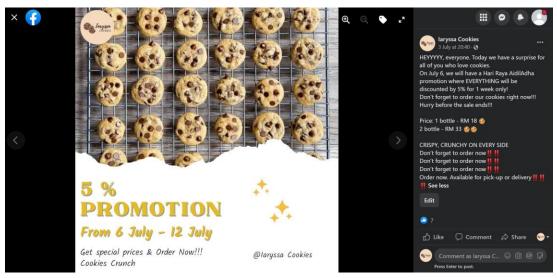

#### **EXECUTIVE SUMMARY**

laryssa Cookies is a local cookie brand that can be enjoyed by people of all ages. It is owned and operated locally by two young girls who sell crunchy cookies to customers, and the trademark is "Crispy, Crunchy Every Side." They made their official debut in 2022. All of the products are designed to be easy-to-go cookies that we can order and eat anywhere and at any time. Iaryssa Cookies is also known as a product that uses luxury ingredients and materials, but its affordable price makes the cookies taste even more luxurious.

The product that we produce comes in three varieties: first, there are the classic chocolate chip cookies; second, there are the dark chocolate chip cookies; and third, there is a new product that includes extra dipping chocolate sauce for those who enjoy more chocolate. We use very high-quality ingredients in our cookies, which makes our product unique in that it is still reasonably priced and relevant to everyone. Because it is less sweet, many people prefer our product. Because of this, these cookies can offer important insights for the ongoing sale of our products to customers.