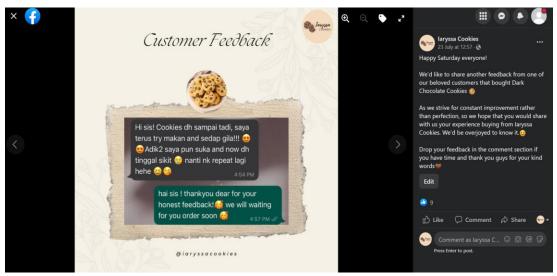

---------------|-------------------------------------------|
| 1 Bottle | RM 22                                         | RM 22                                     |
| 2 Bottle | RM 40                                         | RM 40                                     |

## 3.0 Facebook (FB)

## 3.1 Creating Facebook (FB) page





## 3.2 Customizing URL Facebook (FB) page

FB page URL: https://www.facebook.com/laryssa-Cookies-103626062336059

## 3.3 Facebook (FB) post - Teaser

#### **TEASER 1**



## **TEASER 2**



## **TEASER 3**



## **TEASER 4 (VIDEO)**



## **TEASER 5**



## **TEASER 6 (VIDEO)**



## 3.4 Facebook (FB) post - Copywriting (Hard Sell)



## HARD SELL 1































## 3.5 Facebook (FB) post - Copywriting (Soft Sell)

## SOFT SELL 1





























#### SOFT SELL 14



34

. 





3.6 Relevant graphic to each post or copywriting













# BENEFIT OF EATING CHOCOLATE REASONS TO EAT CHOCOLATE Lower blood pressure Lower the risk of heart attack and stroke Improve brain function Protect skin from the sun damage Improve mood

Nutrients















Crispy, Crunchy Every SIde

CT. 320









FEEDBACK



#### 4.0 Conclusion

As a conclusion, laryssa Cookies is a business that sells a variety flavour of laryssa Cookies not only through face-to-face method but we also use via online by creating laryssa Cookies Facebook page. We can conclude that by conducting our business through Facebook pages, we are able to promote and get a market target for our product and services as well as making consciousness of our existing bu