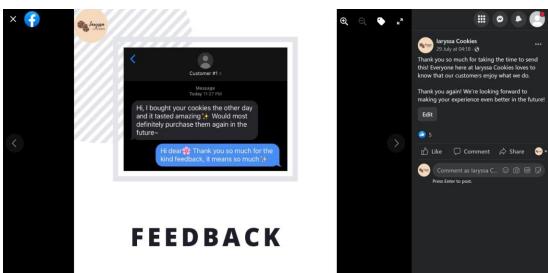

-----------|-------------------------------------------|
| 1 Bottle | RM 22                                         | RM 22                                     |
| 2 Bottle | RM 40                                         | RM 40                                     |

## 3.0 Facebook (FB)

## 3.1 Creating Facebook (FB) page





## 3.2 Customizing URL Facebook (FB) page

FB page URL: https://www.facebook.com/laryssa-Cookies-103626062336059

## 3.3 Facebook (FB) post - Teaser

#### **TEASER 1**



## **TEASER 2**



## **TEASER 3**



## **TEASER 4 (VIDEO)**



## **TEASER 5**



## **TEASER 6 (VIDEO)**



## 3.4 Facebook (FB) post - Copywriting (Hard Sell)



## HARD SELL 1































## 3.5 Facebook (FB) post - Copywriting (Soft Sell)

## SOFT SELL 1





























#### SOFT SELL 14



34

. 





3.6 Relevant graphic to each post or copywriting













# BENEFIT OF EATING CHOCOLATE REASONS TO EAT CHOCOLATE Lower blood pressure Lower the risk of heart attack and stroke Improve brain function Protect skin from the sun damage Improve mood

Nutrients















Crispy, Crunchy Every SIde

CT. 320









FEEDBACK



#### 4.0 Conclusion

As a conclusion, laryssa Cookies is a business that sells a variety flavour of laryssa Cookies not only through face-to-face method but we also use via online by creating laryssa Cookies Facebook page. We can conclude that by conducting our business through Facebook pages, we are able to promote and get a market target for our product and services as well as making consciousness of our existing busine