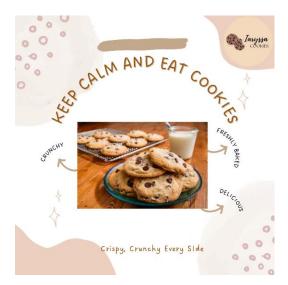

#### **EXECUTIVE SUMMARY**

laryssa Cookies is a local cookie brand that can be enjoyed by people of all ages. It is owned and operated locally by two young girls who sell crunchy cookies to customers, and the trademark is "Crispy, Crunchy Every Side." They made their official debut in 2022. All of the products are designed to be easy-to-go cookies that we can order and eat anywhere and at any time. Iaryssa Cookies is also known as a product that uses luxury ingredients and materials, but its affordable price makes the cookies taste even more luxurious.

The product that we produce comes in three varieties: first, there are the classic chocolate chip cookies; second, there are the dark chocolate chip cookies; and third, there is a new product that includes extra dipping chocolate sauce for those who enjoy more chocolate. We use very high-quality ingredients in our cookies, which makes our product unique in that it is still reasonably priced and relevant to everyone. Because it is less sweet, many people prefer our product. Because of this, these cookies can offer important insights for the ongoing sale of our products to customers.