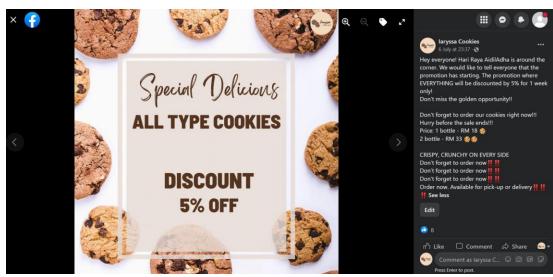

#### **EXECUTIVE SUMMARY**

laryssa Cookies is a local cookie brand that can be enjoyed by people of all ages. It is owned and operated locally by two young girls who sell crunchy cookies to customers, and the trademark is "Crispy, Crunchy Every Side." They made their official debut in 2022. All of the products are designed to be easy-to-go cookies that we can order and eat anywhere and at any time. Iaryssa Cookies is also known as a product that uses luxury ingredients and materials, but its affordable price makes the cookies taste even more luxurious.

The product that we produce comes in three varieties: first, there are the classic chocolate chip cookies; second, there are the dark chocolate chip cookies; and third, there is a new product that includes extra dipping chocolate sauce for those who enjoy more chocolate. We use very high-quality ingredients in our cookies, which makes our product unique in that it is still reasonably priced and relevant to everyone. Because it is less sweet, many people prefer our product. Because of this, these cookies can offer important insights for the ongoing sale of our products to customers.