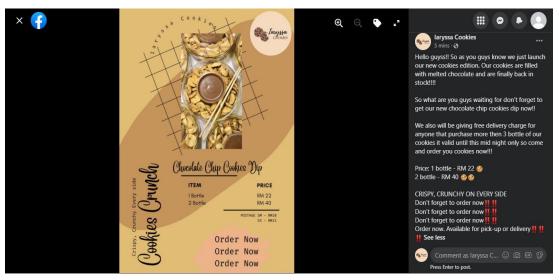

The product that we produce comes in three varieties: first, there are the classic chocolate chip cookies; second, there are the dark chocolate chip cookies; and third, there is a new product that includes extra dipping chocolate sauce for those who enjoy more chocolate. We use very high-quality ingredients in our cookies, which makes our product unique in that it is still reasonably priced and relevant to everyone. Because it is less sweet, many people prefer our product. Because of this, these cookies can offer important insights for the ongoing sale of our products to customers.