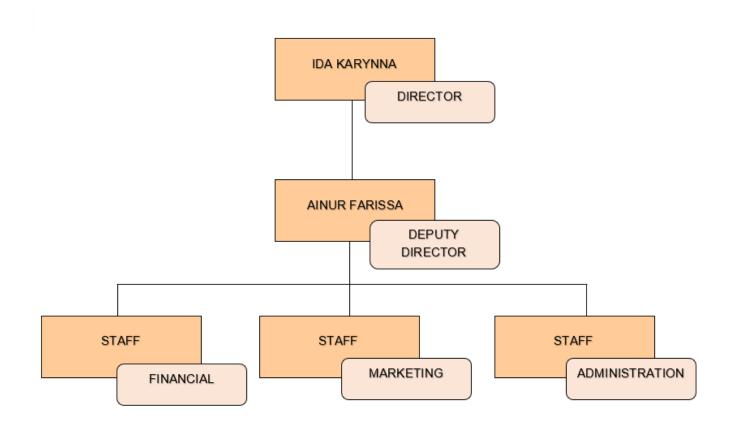

---------|-------------------------------------------------|
| Company Address          |                                                 |
| Form of Business         | Partnership                                     |
| Nature of Business       | Food And Drink                                  |
| Company Product          | Milk Chocolate Cookies, Dark Chocolate Cookies, |
|                          | Chocolate Chip Cookies Dip                      |
| Company Telephone Number |                                                 |
| Company Email            |                                                 |
| Date of Commencement     | 28 <sup>th</sup> April 2022                     |
| Date of Registration     | 28 <sup>th</sup> March 2022                     |

## 2.2 Organization Chart



# 2.2.1 Partner Background



| Name          | Ida Karynna Binti Kamarozaman                                                                         |
|---------------|-------------------------------------------------------------------------------------------------------|
| Age           |                                                                                                       |
| I/C Number    |                                                                                                       |
| Date of Birth |                                                                                                       |
| Address       |                                                                                                       |
| Email         |