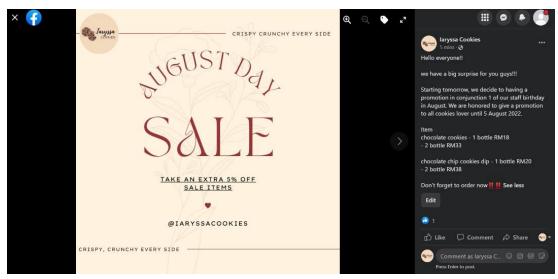

The product that we produce comes in three varieties: first, there are the classic chocolate chip cookies; second, there are the dark chocolate chip cookies; and third, there is a new product that includes extra dipping chocolate sauce for those who enjoy more chocolate. We use very high-quality ingredients in our cookies, which makes our product unique in that it is still reasonably priced and relevant to everyone. Because it is less sweet, many people prefer our product. Because of this, these cookies can offer important insights for the ongoing sale of our products to customers.