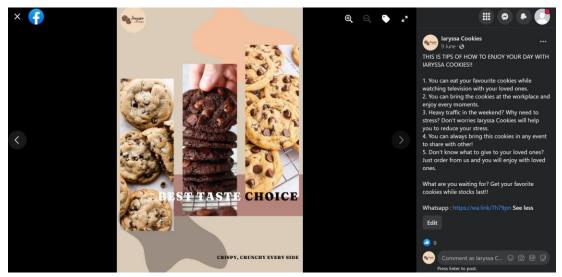

The product that we produce comes in three varieties: first, there are the classic chocolate chip cookies; second, there are the dark chocolate chip cookies; and third, there is a new product that includes extra dipping chocolate sauce for those who enjoy more chocolate. We use very high-quality ingredients in our cookies, which makes our product unique in that it is still reasonably priced and relevant to everyone. Because it is less sweet, many people prefer our product. Because of this, these cookies can offer important insights for the ongoing sale of our products to customers.