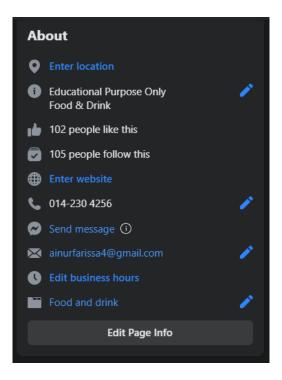

We, Karynna and Ainur, are the owners and operators of Iaryssa Cookies. We continue operating our company online through sites like Facebook. Our main goal is to establish this small business so that we can support our financial needs as students as well as our passion for operating a business and baking cookies. Other than that, social media sites like Facebook are a good place to find our product. Our customers only need to get in touch with us to place an order, and we will proceed with the order once all of the payment has been received. We deliver, and our cookies can also be posted for people who live far from us.