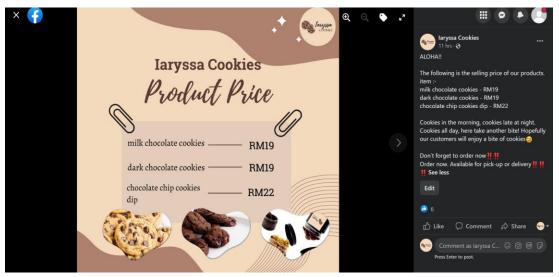

The product that we produce comes in three varieties: first, there are the classic chocolate chip cookies; second, there are the dark chocolate chip cookies; and third, there is a new product that includes extra dipping chocolate sauce for those who enjoy more chocolate. We use very high-quality ingredients in our cookies, which makes our product unique in that it is still reasonably priced and relevant to everyone. Because it is less sweet, many people prefer our product. Because of this, these cookies can offer important insights for the ongoing sale of our products to customers.