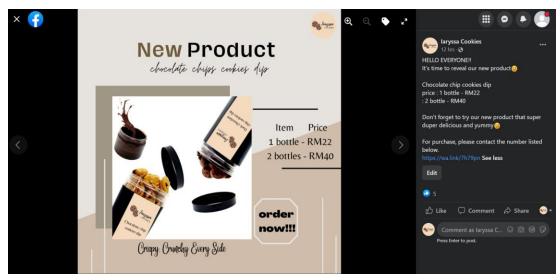

The product that we produce comes in three varieties: first, there are the classic chocolate chip cookies; second, there are the dark chocolate chip cookies; and third, there is a new product that includes extra dipping chocolate sauce for those who enjoy more chocolate. We use very high-quality ingredients in our cookies, which makes our product unique in that it is still reasonably priced and relevant to everyone. Because it is less sweet, many people prefer our product. Because of this, these cookies can offer important insights for the ongoing sale of our products to customers.