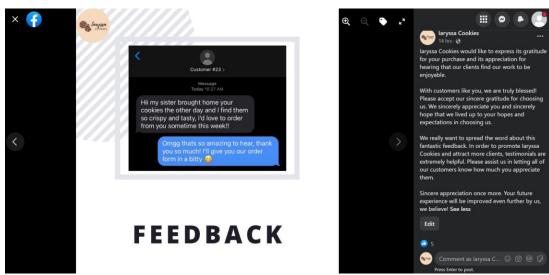

We, Karynna and Ainur, are the owners and operators of Iaryssa Cookies. We continue operating our company online through sites like Facebook. Our main goal is to establish this small business so that we can support our financial needs as students as well as our passion for operating a business and baking cookies. Other than that, social media sites like Facebook are a good place to find our product. Our customers only need to get in touch with us to place an order, and we will proceed with the order once all of the payment has been received. We deliver, and our cookies can also be posted for people who live far from us.