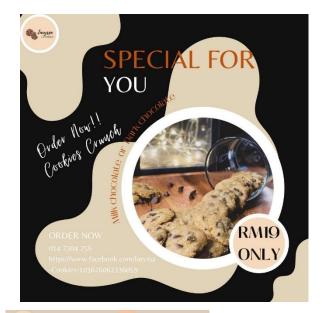

We, Karynna and Ainur, are the owners and operators of Iaryssa Cookies. We continue operating our company online through sites like Facebook. Our main goal is to establish this small business so that we can support our financial needs as students as well as our passion for operating a business and baking cookies. Other than that, social media sites like Facebook are a good place to find our product. Our customers only need to get in touch with us to place an order, and we will proceed with the order once all of the payment has been received. We deliver, and our cookies can also be posted for people who live far from us.

The product that we produce comes in three varieties: first, there are the classic chocolate chip cookies; second, there are the dark chocolate chip cookies; and third, there is a new product that includes extra dipping chocolate sauce for those who enjoy more chocolate. We use very high-quality ingredients in our cookies, which makes our product unique in that it is still reasonably priced and relevant to everyone. Because it is less sweet, many people prefer our product. Because of this, these cookies can offer important insights for the ongoing sale of our products to customers.