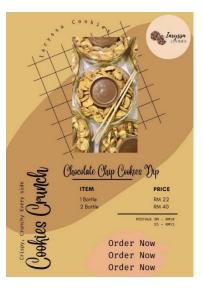

The product that we produce comes in three varieties: first, there are the classic chocolate chip cookies; second, there are the dark chocolate chip cookies; and third, there is a new product that includes extra dipping chocolate sauce for those who enjoy more chocolate. We use very high-quality ingredients in our cookies, which makes our product unique in that it is still reasonably priced and relevant to everyone. Because it is less sweet, many people prefer our product. Because of this, these cookies can offer important insights for the ongoing sale of our products to customers.