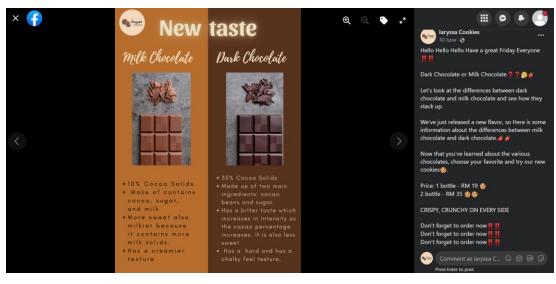

Our company was founded on April 28th, 2022. This laryssa Cookies is a cookie that we can eat every day without feeling guilty because we try to make our cookies less sweet so that people of all ages can enjoy them. Not only that but we are also known for our dark chocolate cookies, which we created to help people who enjoy chocolate but need to keep their sugar levels in check. As we all know, dark chocolate is one of the foods that have numerous health benefits when consumed.