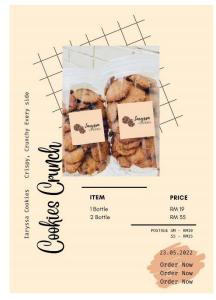

#### **EXECUTIVE SUMMARY**

laryssa Cookies is a local cookie brand that can be enjoyed by people of all ages. It is owned and operated locally by two young girls who sell crunchy cookies to customers, and the trademark is "Crispy, Crunchy Every Side." They made their official debut in 2022. All of the products are designed to be easy-to-go cookies that we can order and eat anywhere and at any time. Iaryssa Cookies is also known as a product that uses luxury ingredients and materials, but its affordable price makes the cookies taste even more luxurious.

The product that we produce comes in three varieties: first, there are the classic chocolate chip cookies; second, there are the dark chocolate chip cookies; and third, there is a new product that includes extra dipping chocolate sauce for those who enjoy more chocolate. We use very high-quality ingredients in our cookies, which makes our product unique in that it is still reasonably priced and relevant to everyone. Because it is less sweet, many people prefer our product. Because of this, these cookies can offer important insights for the ongoing sale of our products to customers.