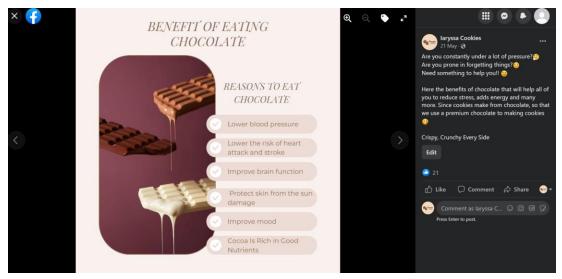

ip Cookies and Dark Chocolate Chip Cookies with dipping sauce.

| Quantity | Original Chocolate Chip Cookies<br>with sauce | Dark Chocolate Chip Cookies<br>with sauce |
|----------|-----------------------------------------------|-------------------------------------------|
| 1 Bottle | RM 22                                         | RM 22                                     |
| 2 Bottle | RM 40                                         | RM 40                                     |

## 3.0 Facebook (FB)

## 3.1 Creating Facebook (FB) page





## 3.2 Customizing URL Facebook (FB) page

FB page URL: https://www.facebook.com/laryssa-Cookies-103626062336059

## 3.3 Facebook (FB) post - Teaser

#### **TEASER 1**



## **TEASER 2**



## **TEASER 3**



## **TEASER 4 (VIDEO)**



## **TEASER 5**



## **TEASER 6 (VIDEO)**



## 3.4 Facebook (FB) post - Copywriting (Hard Sell)



## HARD SELL 1































## 3.5 Facebook (FB) post - Copywriting (Soft Sell)

## SOFT SELL 1





























#### SOFT SELL 14



34

. 





3.6 Relevant graphic to each post or copywriting













# BENEFIT OF EATING CHOCOLATE REASONS TO EAT CHOCOLATE Lower blood pressure Lower the risk of heart attack and stroke Improve brain function Protect skin from the sun damage Improve mood

Nutrients















Crispy, Crunchy Every SIde

CT. 320









FEEDBACK



#### 4.0 Conclusion

As a conclusion, laryssa Cookies is a business that sells a variety flavour of laryssa Cookies not only through face-to-face method but we also use via online by creating laryssa Cookies