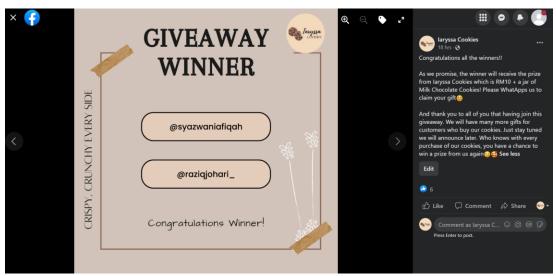

ce | Dark Chocolate Chip Cookies<br>with sauce |
|----------|-----------------------------------------------|-------------------------------------------|
| 1 Bottle | RM 22                                         | RM 22                                     |
| 2 Bottle | RM 40                                         | RM 40                                     |

## 3.0 Facebook (FB)

## 3.1 Creating Facebook (FB) page





## 3.2 Customizing URL Facebook (FB) page

FB page URL: https://www.facebook.com/laryssa-Cookies-103626062336059

## 3.3 Facebook (FB) post - Teaser

#### **TEASER 1**



## **TEASER 2**



## **TEASER 3**



## **TEASER 4 (VIDEO)**



## **TEASER 5**



## **TEASER 6 (VIDEO)**



## 3.4 Facebook (FB) post - Copywriting (Hard Sell)



## HARD SELL 1































## 3.5 Facebook (FB) post - Copywriting (Soft Sell)

## SOFT SELL 1





























#### SOFT SELL 14



34

. 





3.6 Relevant graphic to each post or copywriting













# BENEFIT OF EATING CHOCOLATE REASONS TO EAT CHOCOLATE Lower blood pressure Lower the risk of heart attack and stroke Improve brain function Protect skin from the sun damage Improve mood

Nutrients















Crispy, Crunchy Every SIde

CT. 320









FEEDBACK



#### 4.0 Conclusion

As a conclusion, laryssa Cookies is a business that sells a variety flavour of laryssa Cookies not only through face-to-face method but we also use via online by creating laryssa Cookies Facebook page. We can conclude that by conducting our business through Facebook pages, we are able to promote and get a