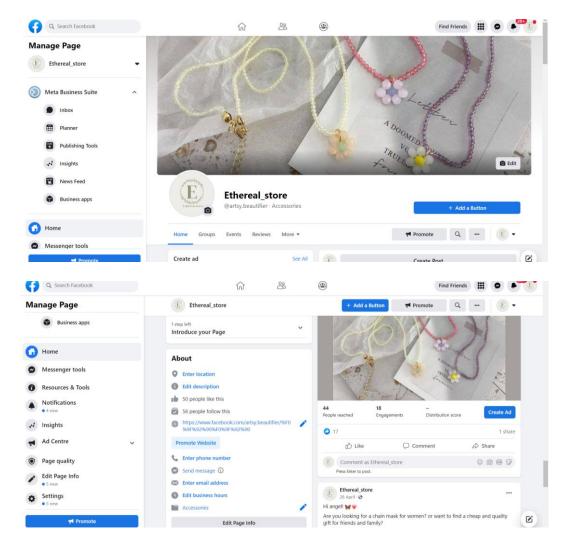

#### 5.0 Facebook (FB)

We developed our own business Facebook page as a start-up to attract more customers outside of our existing contacts. This company page has the potential to bring in more clients from all around the world to try and buy our products.

Our Facebook pages are easily accessible. Customers will be able to access our sites by simply typing the phrase "Ethereal" and will be able to follow and like the things we produce. Customers can now access information via social media with the touch of a fingertip. Without a doubt, we can use our Facebook profile to post teasers for upcoming products and simultaneously publish the product on our page for our customers to see.

• 5.1 Creating Facebook (FB) page

# • 5.2 Custom URL Facebook (FB) page

# FB pages URL:

https://www.facebook.com/artsy.beautifier/%F0%9F%92%90%F0%9F%92%90

• 5.3 Facebook (FB) post – Teaser