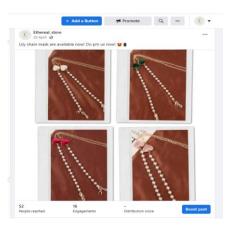

# FB pages URL:

https://www.facebook.com/artsy.beautifier/%F0%9F%92%90%F0%9F%92%90

• 5.3 Facebook (FB) post – Teaser