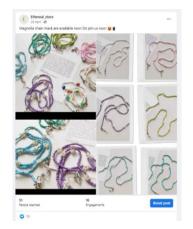

# FB pages URL:

https://www.facebook.com/artsy.beautifier/%F0%9F%92%90%F0%9F%92%90

• 5.3 Facebook (FB) post – Teaser