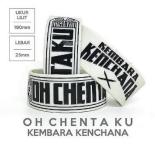

#### 1.4 Descriptions of products/services

S A M S A N 📟 L A S S

Samsan Class is a business that offers wristbands with a variety of designs and colors to our customers with original merchandise and collaboration from local music bands to music fans and also at the same time offers affordable prices and as well as unique and stylish designs to wear. Our wristband is made out of silicone and has a circumference of 190mm and a width of 25mm.

# 1.5 Price List

|                                                                                                                                                                                                                                                                                                                                                                                                                                                                                                                                                                                                                                                                                                                                                                                                                                                                                                                                                                                                                                                                                                                                                                                                                                                                                                                                                                                                                                                                                                                                                                                                                                                                                                                                                                                                                                                                                                                                                                                                                                                                                                                                                                                                                                                                                                                                                                                                                                                                                                                                                                                                                                                                                                                                                                                                                                                                                                                                                                                                                                                                                                                                                                                                                                                                                                                                                                                                     | OH CHENTAKU<br>(YOUNG HEARTS)<br>RM 15.00   |
|-----------------------------------------------------------------------------------------------------------------------------------------------------------------------------------------------------------------------------------------------------------------------------------------------------------------------------------------------------------------------------------------------------------------------------------------------------------------------------------------------------------------------------------------------------------------------------------------------------------------------------------------------------------------------------------------------------------------------------------------------------------------------------------------------------------------------------------------------------------------------------------------------------------------------------------------------------------------------------------------------------------------------------------------------------------------------------------------------------------------------------------------------------------------------------------------------------------------------------------------------------------------------------------------------------------------------------------------------------------------------------------------------------------------------------------------------------------------------------------------------------------------------------------------------------------------------------------------------------------------------------------------------------------------------------------------------------------------------------------------------------------------------------------------------------------------------------------------------------------------------------------------------------------------------------------------------------------------------------------------------------------------------------------------------------------------------------------------------------------------------------------------------------------------------------------------------------------------------------------------------------------------------------------------------------------------------------------------------------------------------------------------------------------------------------------------------------------------------------------------------------------------------------------------------------------------------------------------------------------------------------------------------------------------------------------------------------------------------------------------------------------------------------------------------------------------------------------------------------------------------------------------------------------------------------------------------------------------------------------------------------------------------------------------------------------------------------------------------------------------------------------------------------------------------------------------------------------------------------------------------------------------------------------------------------------------------------------------------------------------------------------------------------|---------------------------------------------|
| SANSAN CLASS<br>UCCA<br>BROOM<br>LEBAR<br>25mm<br>UCCA<br>25mm<br>UCCA<br>25mm<br>UCCA<br>25mm<br>UCCA<br>25mm<br>UCCA<br>25mm<br>UCCA<br>25mm<br>UCCA<br>25mm<br>UCCA<br>25mm<br>UCCA<br>25mm<br>UCCA<br>25mm<br>UCCA<br>25mm<br>UCCA<br>25mm<br>UCCA<br>25mm<br>UCCA<br>25mm<br>UCCA<br>25mm<br>UCCA<br>25mm<br>UCCA<br>25mm<br>UCCA<br>25mm<br>UCCA<br>25mm<br>UCCA<br>25mm<br>UCCA<br>25mm<br>UCCA<br>25mm<br>UCCA<br>25mm<br>UCCA<br>25mm<br>UCCA<br>25mm<br>UCCA<br>25mm<br>UCCA<br>25mm<br>UCCA<br>25mm<br>UCCA<br>25mm<br>UCCA<br>25mm<br>UCCA<br>25mm<br>UCCA<br>25mm<br>UCCA<br>25mm<br>UCCA<br>25mm<br>UCCA<br>25mm<br>UCCA<br>25mm<br>UCCA<br>25mm<br>UCCA<br>25mm<br>UCCA<br>25mm<br>UCCA<br>25mm<br>UCCA<br>25mm<br>UCCA<br>25mm<br>UCCA<br>25mm<br>UCCA<br>25mm<br>UCCA<br>25mm<br>UCCA<br>25mm<br>UCCA<br>25mm<br>UCCA<br>25mm<br>UCCA<br>25mm<br>UCCA<br>25mm<br>UCCA<br>25mm<br>UCCA<br>25mm<br>UCCA<br>25mm<br>UCCA<br>25mm<br>UCCA<br>25mm<br>UCCA<br>25mm<br>UCCA<br>25mm<br>UCCA<br>25mm<br>UCCA<br>25mm<br>UCCA<br>25mm<br>UCCA<br>25mm<br>UCCA<br>25mm<br>UCCA<br>25mm<br>UCCA<br>25mm<br>UCCA<br>25mm<br>UCCA<br>25mm<br>UCCA<br>25mm<br>UCCA<br>25mm<br>UCCA<br>25mm<br>UCCA<br>25mm<br>UCCA<br>25mm<br>UCCA<br>25mm<br>UCCA<br>25mm<br>UCCA<br>25mm<br>UCCA<br>25mm<br>UCCA<br>25mm<br>UCCA<br>25mm<br>UCCA<br>25mm<br>UCCA<br>25mm<br>UCCA<br>25mm<br>UCCA<br>25mm<br>UCCA<br>25mm<br>UCCA<br>25mm<br>UCCA<br>25mm<br>UCCA<br>25mm<br>UCCA<br>25mm<br>UCCA<br>25mm<br>UCCA<br>25mm<br>UCCA<br>25mm<br>UCCA<br>25mm<br>UCCA<br>25mm<br>UCCA<br>25mm<br>UCCA<br>25mm<br>UCCA<br>25mm<br>UCCA<br>25mm<br>UCCA<br>25mm<br>UCCA<br>25mm<br>UCCA<br>25mm<br>UCCA<br>25mm<br>UCCA<br>25mm<br>UCCA<br>25mm<br>UCCA<br>25mm<br>UCCA<br>25mm<br>UCCA<br>25mm<br>UCCA<br>25mm<br>UCCA<br>25mm<br>UCCA<br>25mm<br>UCCA<br>25mm<br>UCCA<br>25mm<br>UCCA<br>25mm<br>UCCA<br>25mm<br>UCCA<br>25mm<br>UCCA<br>25mm<br>UCCA<br>25mm<br>UCCA<br>25mm<br>UCCA<br>25mm<br>UCCA<br>25mm<br>UCCA<br>25mm<br>UCCA<br>25mm<br>UCCA<br>25mm<br>UCCA<br>25mm<br>UCCA<br>25mm<br>UCCA<br>25mm<br>UCCA<br>25mm<br>UCCA<br>25mm<br>UCCA<br>25mm<br>UCCA<br>25mm<br>UCCA<br>25mm<br>UCCA<br>25mm<br>UCCA<br>25mm<br>UCCA<br>25mm<br>UCCA<br>25mm<br>UCCA<br>25mm<br>UCCA<br>25mm<br>UCCA<br>25mm<br>UCCA<br>25mm<br>UCCA<br>25mm<br>UCCA<br>25mm<br>UCCA<br>25mm<br>UCCA<br>25mm<br>UCCA<br>25mm<br>UCCA<br>25mm<br>UCCA<br>25mm<br>UCCA<br>25mm<br>UCCA<br>25mm<br>UCCA<br>25mm<br>UCCA<br>25mm<br>UCCA<br>25mm<br>UCCA<br>25mm<br>UCCA<br>25mm<br>UCCA<br>25mm<br>UCCA<br>25mm<br>UCCA<br>25mm<br>UCCA<br>25mm<br>UCCA<br>25mm<br>UCCA<br>25mm<br>UCCA<br>25mm<br>UCCA<br>25mm<br>UCCA<br>25mm<br>UCCA<br>25mm<br>UCCA<br>25mm<br>UCCA<br>25mm<br>UCCA<br>25mm<br>UCCA<br>25mm<br>UCCA<br>25mm<br>UCCA<br>25mm<br>UCCA<br>25mm<br>UCCA<br>25mm<br>UCCA<br>25mm<br>UCCA<br>25mm<br>UCCA<br>25mm<br>UCCA<br>25mm<br>UCCA<br>25mm<br>UCCA<br>25mm<br>UCCA<br>25mm<br>UCCA<br>25mm<br>UCCA<br>25mm<br>UCCA<br>25mm<br>UCCA<br>25mm<br>UCCA<br>25mm<br>UCCA<br>25mm<br>UCCA<br>25mm<br>UCCA<br>25mm<br>UCCA<br>25mm<br>UCCA<br>25mm<br>UCCA<br>25mm<br>UCCA<br>25mm<br>UCCA<br>25mm<br>UCCA<br>25mm<br>UCCA<br>25mm<br>UCCA<br>25mm<br>UCCA<br>25mm<br>UCCA<br>25mm<br>UCCA<br>25mm<br>UCCA<br>25mm<br>UCCA<br>25mm<br>UCCA<br>25mm<br>UCCA<br>25mm<br>UCCA<br>25mm<br>UCCA<br>25mm<br>UCCA<br>25mm<br>U | SLEEPING WITH SIRENS<br>(WHITE)<br>RM 15.00 |
|                                                                                                                                                                                                                                                                                                                                                                                                                                                                                                                                                                                                                                                                                                                                                                                                                                                                                                                                                                                                                                                                                                                                                                                                                                                                                                                                                                                                                                                                                                                                                                                                                                                                                                                                                                                                                                                                                                                                                                                                                                                                                                                                                                                                                                                                                                                                                                                                                                                                                                                                                                                                                                                                                                                                                                                                                                                                                                                                                                                                                                                                                                                                                                                                                                                                                                                                                                                                     | MAYDAY PARADA<br>(WHITE)<br>RM 15.00        |
| SINSINGLASS<br>LEAR<br>25mm<br>LEAR<br>25mm<br>MARYJANE                                                                                                                                                                                                                                                                                                                                                                                                                                                                                                                                                                                                                                                                                                                                                                                                                                                                                                                                                                                                                                                                                                                                                                                                                                                                                                                                                                                                                                                                                                                                                                                                                                                                                                                                                                                                                                                                                                                                                                                                                                                                                                                                                                                                                                                                                                                                                                                                                                                                                                                                                                                                                                                                                                                                                                                                                                                                                                                                                                                                                                                                                                                                                                                                                                                                                                                                             | MARY JANE<br>(BLACK)<br>RM 15.00            |
| SINSAN ELASS                                                                                                                                                                                                                                                                                                                                                                                                                                                                                                                                                                                                                                                                                                                                                                                                                                                                                                                                                                                                                                                                                                                                                                                                                                                                                                                                                                                                                                                                                                                                                                                                                                                                                                                                                                                                                                                                                                                                                                                                                                                                                                                                                                                                                                                                                                                                                                                                                                                                                                                                                                                                                                                                                                                                                                                                                                                                                                                                                                                                                                                                                                                                                                                                                                                                                                                                                                                        | LIBERTY FREEDOM<br>(BLACK)<br>RM 15.00      |