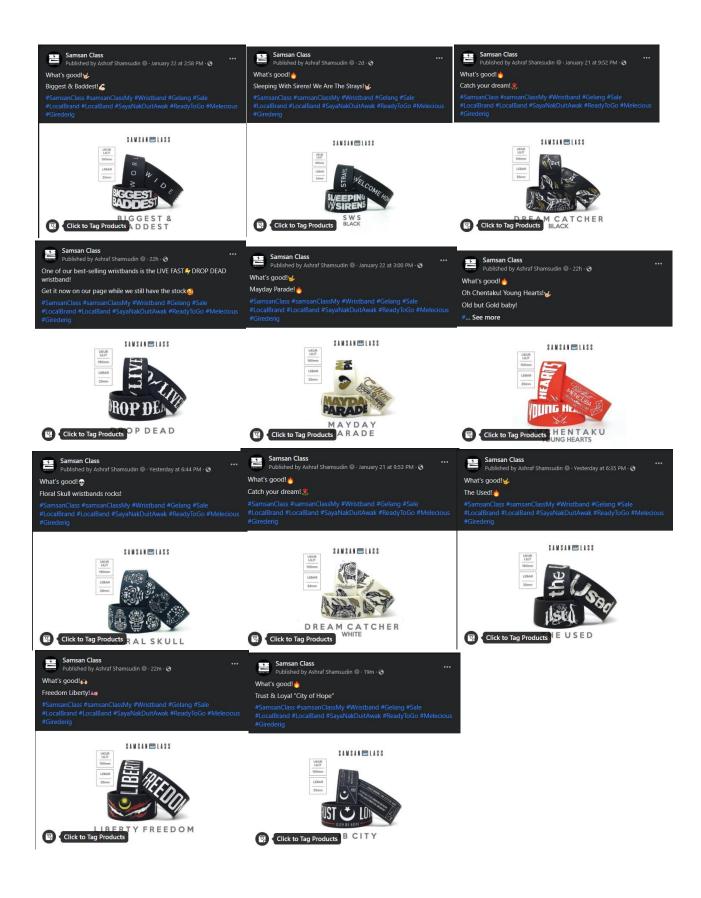

|                                                                  | LANTAKI SALE KITAORANG SENDIRI BUAT WOI<br>PM PM PM PM PM                                |
|                                                                                               |                                                                  |                                                                                          |
|                                                                                               | BORING SALE                                                      |                                                                                          |

## 2.5 Facebook (FB) post – Copywriting (Soft sell)





# 2.6 Relevant graphics to each post/copywriting



#### CONCLUSION

In a word, Samsan Class wristband is a business that sells a variety of designs and colors to our customers with original merchandise and collaboration from local music bands not only through face-to-face method but also online by creating a Facebook Page. We can conclude that by conducting our business through Facebook Page, we are able to promote and market our products and services as well as make consciousness of our existing business brand among Facebook users.

In addition, it does not only give benefits to our business but also for ourselves as well. As we are able to follow and update with the business trends nowadays, we also can enhance our knowledge and skills in marketing.

Therefore, as a start-up company t