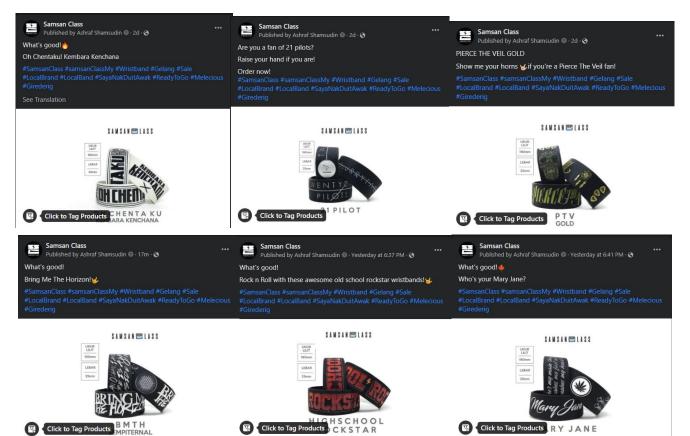

|                                                                  | LANTAKI SALE KITAORANG SENDIRI BUAT WOI<br>PM PM PM PM PM                                |
|                                                                                               |                                                                  |                                                                                          |
|                                                                                               | BORING SALE                                                      |                                                                                          |

## 2.5 Facebook (FB) post – Copywriting (Soft sell)





# 2.6 Relevant graphics to each post/copywriting



#### CONCLUSION

In a word, Samsan Class wristband is a business that sells a variety of designs and colors to our customers with original merchandise and collaboration from local music bands not only through face-to-face method but also online by creating a Facebook Page. We can conclude that by conducting our business through Facebook Page, we are able to promote and market our products and services as well as make consciousness of our existing business brand among Facebook users.

In addition, it does not only give benefits to our business but also for ourselves as well. As we are able to follow and update with the business trends nowadays, we also can enhance our knowledge and skills in marketing.

Therefore, as a start-up company