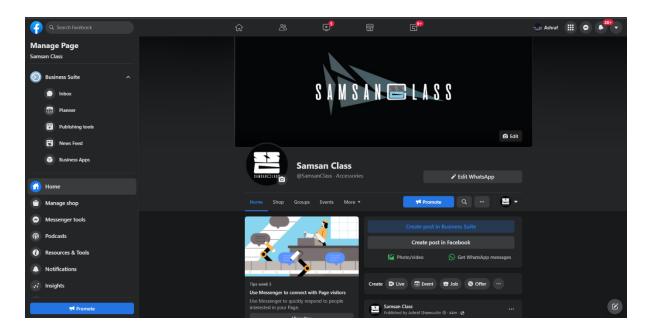

## 2.1 Creating Facebook (FB) page

As we are starting our business, we had created a Facebook Page. This is to promote our products and services among Facebook users, especially those who are nearby to our business area.

Not only that, we are aware that people nowadays are more into online where they can search and find information easily. Therefore, creating Facebook Page is one of the good mediums to connect our business with our customers through online. In Samsan Class Facebook Page, we had created posts such as teaser, soft sell, and hard sell with the related business.

### 2.2 Customizing URL Facebook (FB) page

FB pages URL : https://www.facebook.com/SamsanClass