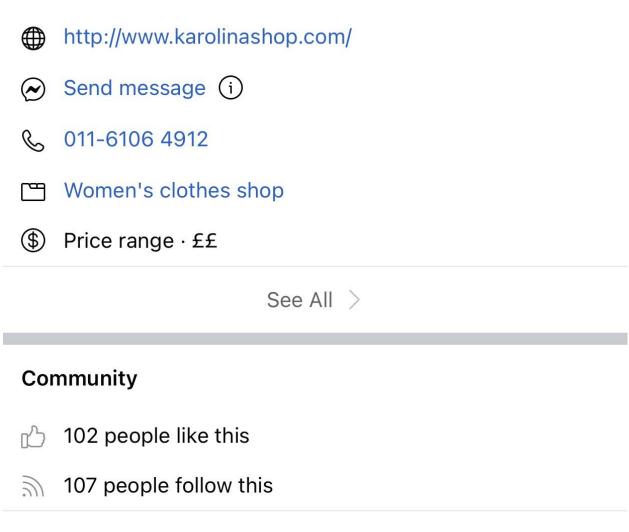

# 6.2 Customizing Facebook Page

Facebook (FB) Page URL: https://www.facebook.com/Karolina-Shop-106031195413273/