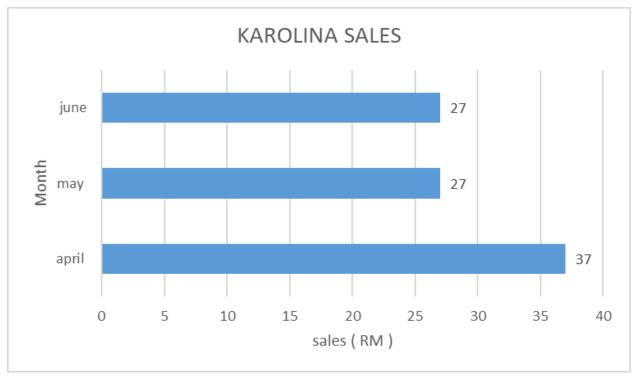

# 8.0 Sales Report

| Month           | Customer Information                                                                                                                                                                                                           | Evidence                                                                                                                                                                                                                                                                                                                                                                                                                                                                                                                                                                                                                                                                                                                                                                                                                                                                                                                                                                                                                                                                                                                                                                                                                                                                                                                                                                                                                                                                                                                                                                                                                                                                                                                                                                                                                                                                                                                                                                                                                                                                                                           |
|-----------------|--------------------------------------------------------------------------------------------------------------------------------------------------------------------------------------------------------------------------------|--------------------------------------------------------------------------------------------------------------------------------------------------------------------------------------------------------------------------------------------------------------------------------------------------------------------------------------------------------------------------------------------------------------------------------------------------------------------------------------------------------------------------------------------------------------------------------------------------------------------------------------------------------------------------------------------------------------------------------------------------------------------------------------------------------------------------------------------------------------------------------------------------------------------------------------------------------------------------------------------------------------------------------------------------------------------------------------------------------------------------------------------------------------------------------------------------------------------------------------------------------------------------------------------------------------------------------------------------------------------------------------------------------------------------------------------------------------------------------------------------------------------------------------------------------------------------------------------------------------------------------------------------------------------------------------------------------------------------------------------------------------------------------------------------------------------------------------------------------------------------------------------------------------------------------------------------------------------------------------------------------------------------------------------------------------------------------------------------------------------|
| 26th April 2022 | Name: Afrina Beatrisyia   Address: Lorong Solehah 2B, Desa   Solehah, Kg Mk Chili, 24000 Kemaman,   Terengganu.   Code Item:   ➤ Arcadia   • 1 piece   • RM15   ➤ Voguedigan   • 1 piece   • RM15   Postage: RM7   TOTAL: RM37 | Image: state |
| 31st May 2022   | Name: Ainahnnsa   Address: Apartment Ilham Taman TTDI   Jaya Jalan Sastera U2/1 40150 Shah   Alam Selangor   Code Item:   ➤ Lucent Blouse   ● 1 piece   ● RM20   Postage: RM7   TOTAL: RM27                                    | Image: Second                    |

| 29 June 2022 | Name: CHE ANIS / RUMAH BUNDLE                                                                     | no 2200<br>C Attacharte                                                                                                                                                                                                                                                                                                                                                                                                                                                                                                                                                                                                                                                                                                                                                                                                                                                                                                                                                                                                                                                                                                                                                                                                                                                                                                                                                                                                                                                                                                                                                                                                                                                                                                                                                                                                                                                                                                                                                                                                                                                                                                        |
|--------------|---------------------------------------------------------------------------------------------------|--------------------------------------------------------------------------------------------------------------------------------------------------------------------------------------------------------------------------------------------------------------------------------------------------------------------------------------------------------------------------------------------------------------------------------------------------------------------------------------------------------------------------------------------------------------------------------------------------------------------------------------------------------------------------------------------------------------------------------------------------------------------------------------------------------------------------------------------------------------------------------------------------------------------------------------------------------------------------------------------------------------------------------------------------------------------------------------------------------------------------------------------------------------------------------------------------------------------------------------------------------------------------------------------------------------------------------------------------------------------------------------------------------------------------------------------------------------------------------------------------------------------------------------------------------------------------------------------------------------------------------------------------------------------------------------------------------------------------------------------------------------------------------------------------------------------------------------------------------------------------------------------------------------------------------------------------------------------------------------------------------------------------------------------------------------------------------------------------------------------------------|
|              | Address: Lot 405 - c Batu 7 Jln Sabak<br>16100 Kota Bharu Kelantan                                | Recipient National Annual Annu |
|              | Code item:<br>• Claudia<br>> 1 piece<br>> RM10<br>• Juwita<br>> 1 piece<br>> RM10<br>Postage: PM7 | Provide the second      |
|              | Postage: RM7<br>TOTAL: RM27                                                                       |                                                                                                                                                                                                                                                                                                                                                                                                                                                                                                                                                                                                                                                                                                                                                                                                                                                                                                                                                                                                                                                                                                                                                                                                                                                                                                                                                                                                                                                                                                                                                                                                                                                                                                                                                                                                                                                                                                                                                                                                                                                                                                                                |

# Table 1: shows the Karolina Shop sales report.

# Go-eCommerce

| Business<br>Name | Date           | Typ<br>e   | Marketplace(i<br>f any) | Others Marketplace<br>(if any) | Total Sales<br>(RM) | Expenses<br>Category | Expenses<br>Subcategory | Total<br>Expenses (RM) | Descriptions                                                                                                  | Create<br>d At |
|------------------|----------------|------------|-------------------------|--------------------------------|---------------------|----------------------|-------------------------|------------------------|---------------------------------------------------------------------------------------------------------------|----------------|
| Karolina<br>Shop | 26/04/2<br>022 | onli<br>ne | Social Media            |                                | 37                  |                      |                         |                        | Name: Afrina Beatrisyia<br>1) Arcadia: 1 piece,<br>RM15<br>2) Voguedigan: 1 piece,<br>RM15<br>Postage: RM7    | 04/07/2<br>022 |
| Karolina<br>Shop | 31/05/2<br>022 | onli<br>ne | Social Media            |                                | 27                  |                      |                         |                        | Name: Ainahnnsa<br>1) Lucent Blouse: 1<br>piece, RM20<br>Postage: RM7                                         | 04/07/2<br>022 |
| Karolina<br>Shop | 29/06/2<br>022 | onli<br>ne | Social Media            |                                | 27                  |                      |                         |                        | Name: Che<br>Anis/Rumah Bundle<br>1) Claudia: 1 piece,<br>RM10<br>2) Juwita: 1 piece,<br>RM10<br>Postage: RM7 | 04/07/2<br>022 |

# Table 2: Transaction List of Karolina Shop

Table 3: shows a graph of Karolina Shop by month