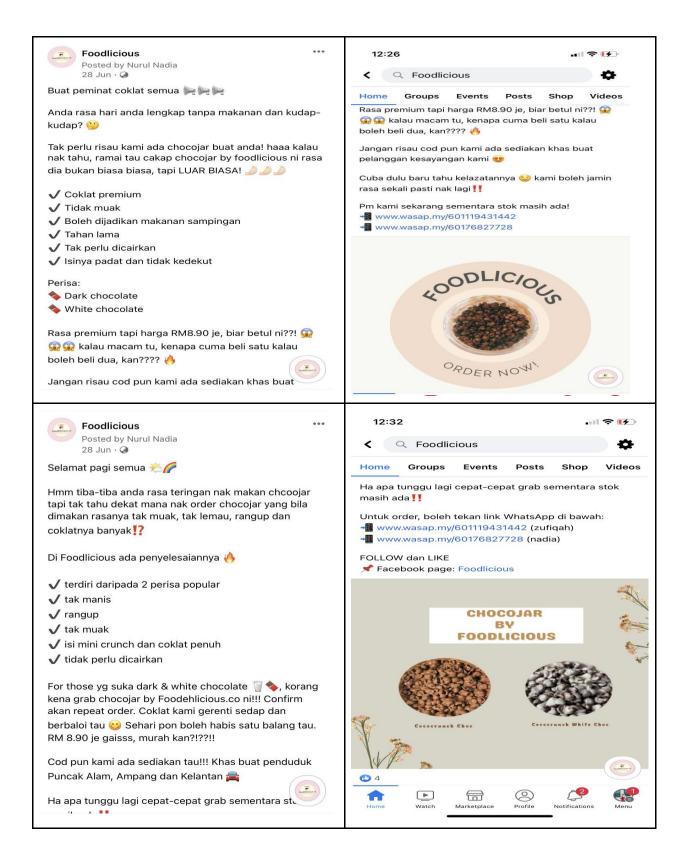

## 5.5 Facebook (FB) post - Copywriting (Soft sell)

Figure 12: Foodlicious Hard Sell Posts