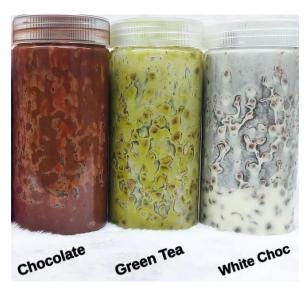

#### 4.4 Descriptions of products / services

Foodlicious Chocojar is a snack product based on Chocolate. It is served with several features based on customer criteria. Our Chocojar has 3 different kinds of menus. The first one is a Dark Chocolate Chocojar with Mini Crunch. Second menu is White Chocolate Chocojar with Mini Crunch and lastly Green Tea Chocojar with Mini Crunch. Customers also can request to add on more chocolate for more toppings.

Figure 8: Foodlicious Chocojar Menus

Foodlicious Chocojar Dark Chocolate is the first and main menu item in our business. It is the first product we released. Our customers will be served with Chocojar in Dark Chocolate coating as a whole. As for services, Foodlicious Chocjar offers free delivery services for customers that live nearby us. Not only that, our customer also can get discount when they purchase our Chocojar more than 2 bottles. This is because we want to get the satisfaction of our customers and their loyalty towards us. As a result, they can repeat the order from time to time with our products.