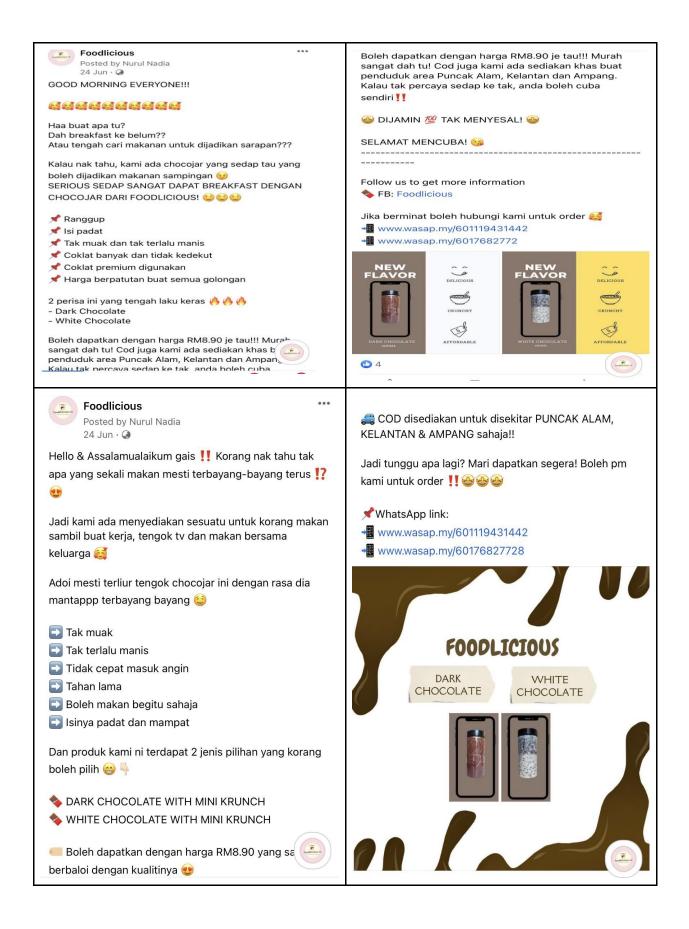

## 5.5 Facebook (FB) post - Copywriting (Soft sell)

Figure 12: Foodlicious Hard Sell Posts