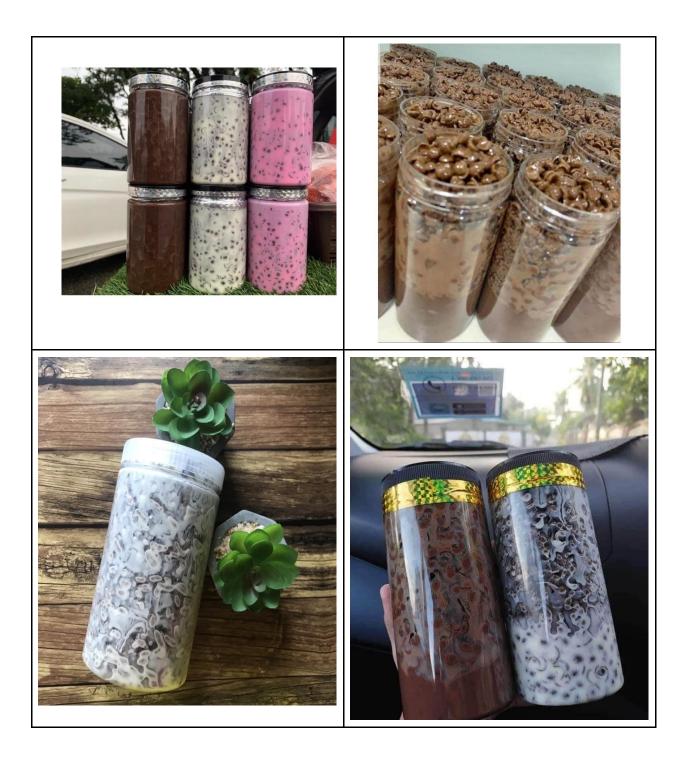

# 5.6 Relevant graphics to each post/copywriting

Figure 13: Foodlicious relevant graphics to each post/copywriting