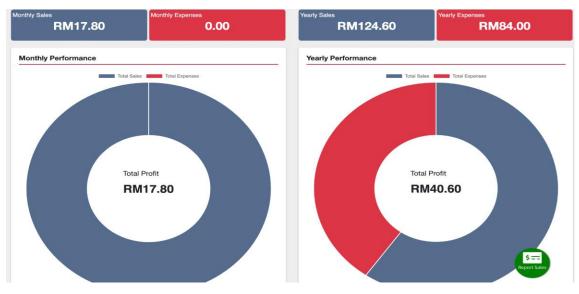

After approximately two months operating the business, we acquire sales RM 124.60 for selling 14 Chocojar and the amount will be deducted from the expenses that we spend in order to obtain the profits. The profits will be distributed evenly to the founders as we spend the same amount of expenses to produce Chocojar.

#### Go-eCommerce

| Business<br>Name | Date           | Туре         | Marketplace(i<br>f any) | Others Marketplace<br>(if any) | Total Sales<br>(RM) | Expenses<br>Category | Expenses<br>Subcategory | Total<br>Expenses (RM) | Descriptions                                                                                  | Create<br>d At |
|------------------|----------------|--------------|-------------------------|--------------------------------|---------------------|----------------------|-------------------------|------------------------|-----------------------------------------------------------------------------------------------|----------------|
| Food licious     | 07/06/2<br>022 | online       | Social Media            |                                | 8.9                 |                      |                         |                        | Chocojar Dark<br>Chocolate                                                                    | 07/07/2<br>022 |
| Food licious     | 09/06/2<br>022 | online       | Social Media            |                                | 8.9                 |                      |                         |                        | Chocojar White<br>Chocolate                                                                   | 07/07/2<br>022 |
| Food licious     | 10/06/2<br>022 | offline      | None                    |                                | 17.8                |                      |                         |                        | - Chocojar Dark<br>Chocolate<br>- Chocojar White<br>Chocolate                                 | 07/07/2<br>022 |
| Food licious     | 11/06/2<br>022 | online       | Social Media            |                                | 8.9                 |                      |                         |                        | Chocojar White<br>Chocolate                                                                   | 07/07/2<br>022 |
| Food licious     | 15/06/2<br>022 | online       | Social Media            |                                | 26.7                |                      |                         |                        | - Chocojar Dark<br>Chocolate<br>- Chocojar Dark<br>Chocolate<br>- Chocojar White<br>Chocolate | 07/07/2<br>022 |
| Food licious     | 17/06/2<br>022 | offline      |                         |                                | 17.8                |                      |                         |                        | - Chocojar White<br>Chocolate<br>- Chocojar White<br>Chocolate                                | 07/07/2<br>022 |
| Food licious     | 20/06/2<br>022 | online       | Social Media            |                                | 8.9                 |                      |                         |                        | - Chocojar Green<br>Tea                                                                       | 07/07/2<br>022 |
| Food licious     | 25/06/2<br>022 | online       | Social Media            |                                | 8.9                 |                      |                         |                        | Chocojar Strawberry                                                                           | 07/07/2<br>022 |
| Food licious     | 01/07/2<br>022 | online       | Social Media            |                                | 17.8                |                      |                         |                        | - Chocojar Green<br>Tea<br>- Chocojar<br>Strawberry                                           | 07/07/2<br>022 |
| Food licious     | 07/06/2<br>022 | expen<br>ses |                         |                                |                     | Goods                | Stock                   | 42                     | - Chocojar Dark<br>Chocolate<br>- Chocojar White<br>Chocolate                                 | 07/07/2<br>022 |
| Food licious     | 13/06/2<br>022 | expen<br>ses |                         |                                |                     | Goods                | Stock                   | 42                     | - Chocojar Dark<br>Chocolate                                                                  | 07/07/2<br>022 |

| Business<br>Name | Date | Туре | Marketplace(i<br>f any) | Others Marketplace<br>(if any) | Total Sales<br>(RM) | Expenses<br>Category | Expenses<br>Subcategory | Total<br>Expenses (RM) | Descriptions                                                                         | Create<br>d At |
|------------------|------|------|-------------------------|--------------------------------|---------------------|----------------------|-------------------------|------------------------|--------------------------------------------------------------------------------------|----------------|
|                  |      |      |                         |                                |                     |                      |                         |                        | - Chocojar White<br>Chocolate<br>- Chocojar Green<br>Tea<br>- Chocojar<br>Strawberry |                |

Figure 14: Sale Report from e-Usahawan