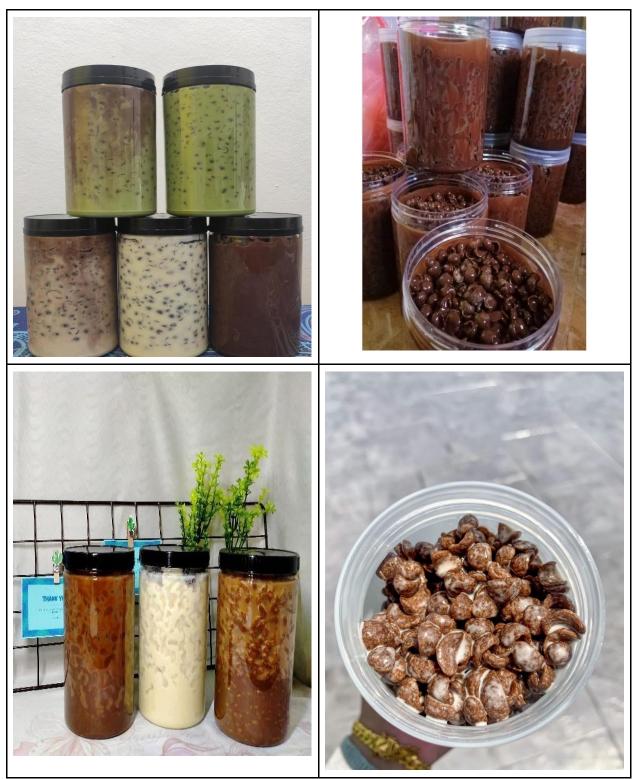

#### 4.4 Descriptions of products / services

Foodlicious Chocojar is a snack product based on Chocolate. It is served with several features based on customer criteria. Our Chocojar has 3 different kinds of menus. The first one is a Dark Chocolate Chocojar with Mini Crunch. Second menu is White Chocolate Chocojar with Mini Crunch and lastly Green Tea Chocojar with Mini Crunch. Customers also can request to add on more chocolate for more toppings.

Figure 8: Foodlicious Chocojar Menus

Foodlicious Chocojar Dark Chocolate is the first and main menu item in our business. It is the first product we released. Our customers will be served with Chocojar in Dark Chocolate coating as a whole. As for services, Foodlicious Chocjar offers free delivery services for customers that live nearby us. Not only that, our customer also can get discount when they purchase our Chocojar more than 2 bottles. This is because we want to get the satisfaction of our customers and their loyalty towards us. As a result, they can repeat the order from time to time with our products.