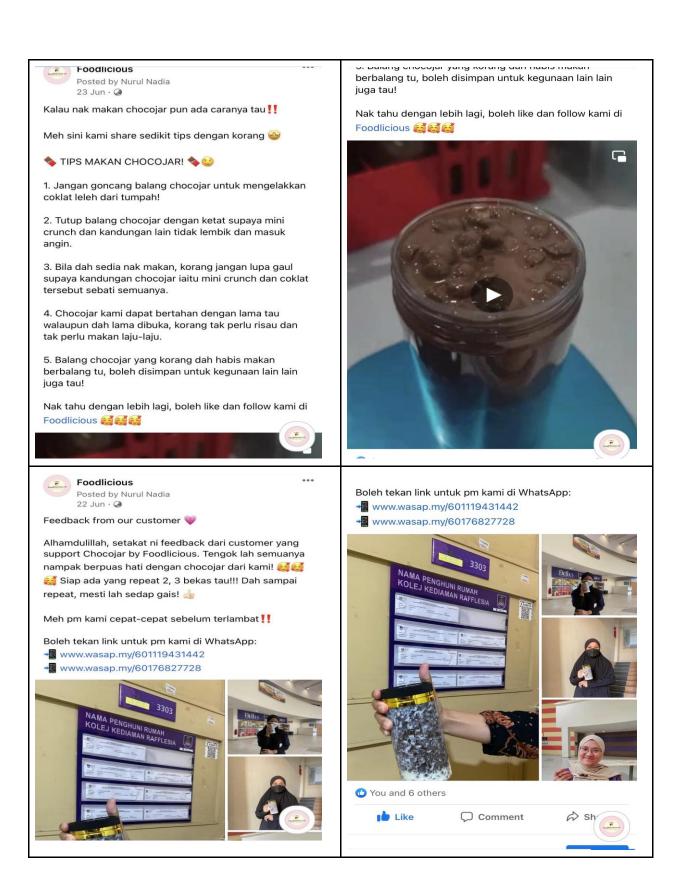

## 5.5 Facebook (FB) post - Copywriting (Soft sell)

Figure 12: Foodlicious Hard Sell Posts

# 5.6 Relevant graphics to each post/copywriting

Figure 13: Foodlicious relevant graphics to each post/copywriting