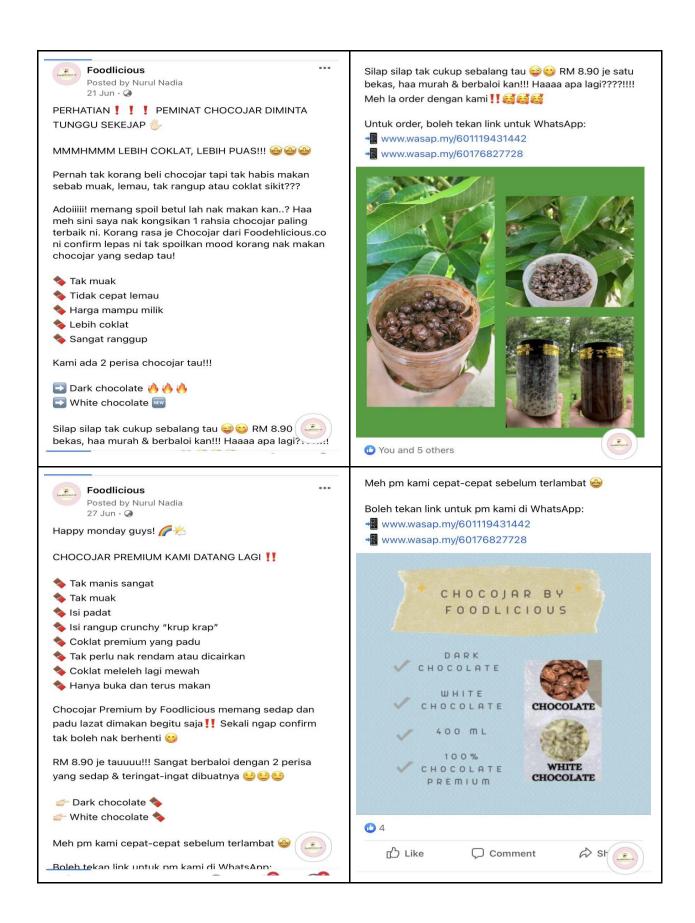

## 5.3 Facebook (FB) post – Teaser

Figure 10: Foodlicious Teaser Posts

## 5.4 Facebook (FB) post - Copywriting (Hard sell)

Figure 11: Foodlicious Hard Sell Posts

## 5.5 Facebook (FB) post - Copywriting (Soft sell)

Figure 12: Foodlicious Hard Sell Posts

# 5.6 Relevant graphics to each post/copywriting

Figure 13: Foodlicious relevant graphics to each post/copywriting