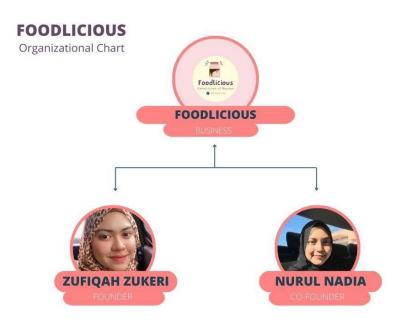

#### 4.2 Organizational chart

Foodlicious Chocojar is a partnership business form. This is because our business is only a start-up business and only operates as a small business. Our organizational chart only consists of the founder and co-founder of Foodlucious Enterprise. Our business which is Foodehlicious is managed by Zufiqah Binti Mohamad Zukeri as a founder, and Nurul Nadia Binti Ya'akob as a co-founder. Both of us manage and operate the business together and share its profits. In the future, we try to expand our business widely everywhere and we hope to open a store offline.

Figure 7: Foodlicious Enterprise Business Organizational Chart