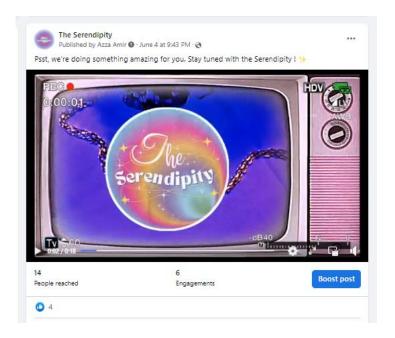

### **The Serendipity Teasers:**

- Something exciting is on the way! You're about to discover and unravel the Serendipity!
- 2. Serendipity is all about discovering fascinating or valuable things by chance that bring you happiness! You must be fortunate, can you guess what it is?
- 3. Keep your eyes open, The Serendipity is just around the corner!
- 4. The excitement is ramping up!
- 5. Get ready for the awesomeness of the Serendipity!
- 6. The Serendipity was exactly what you were looking for
- 7. Psst, we're doing something amazing for you. Stay tuned with the Serendipity!