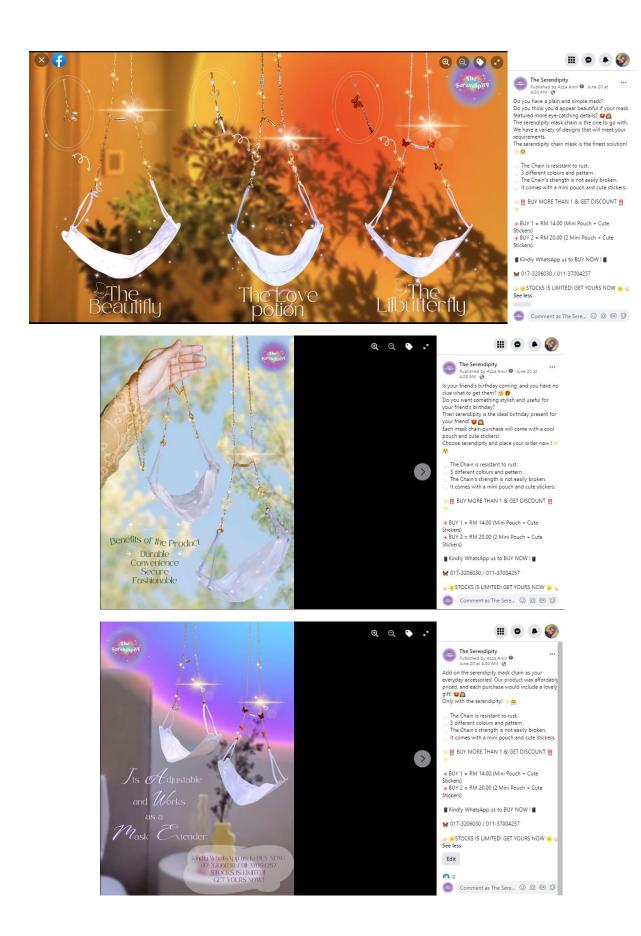

### NAME AND PRICE (RM):

Name: The Love Potion.

Rm 14.00 (Mini Pouch + Cute Stickers)

Name: The Beautifly

Rm 14.00 (Mini Pouch + Cute Stickers)

Name: The Lilbutterfly

Rm 14.00 (Mini Pouch + Cute Stickers)

BUY MORE THAN 1 & GET DISCOUNT !!

BUY 1 = RM 14.00 (Mini Pouch + Cute Stickers)

BUY 2 = RM 20.00 (2 Mini Pouch + Cute Stickers)

(exclude postage)

DON'T WAIT, RUN SIS & GET YOURS NOW! Kindly WhatsApp us at: Farah: 017-3206030 / Azza: 011-37004257 Online Banking approved 💟