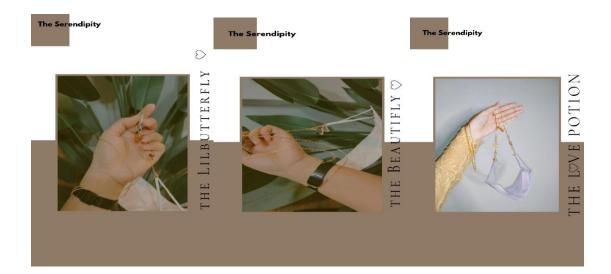

### NAME AND PRICE (RM):

Name: The Love Potion.

Rm 14.00 (Mini Pouch + Cute Stickers)

Name: The Beautifly

Rm 14.00 (Mini Pouch + Cute Stickers)

Name: The Lilbutterfly

Rm 14.00 (Mini Pouch + Cute Stickers)

(exclude postage) COMES BUY WITH US NOW!

Kindly WhatsApp us at:

Farah: 017-3206030 / Azza: 011-37004257

The Serendipity Mask Chain are still available in 3 beautiful design

The Design W

THE LOVE POTION

**W**BEAUTIFLY

**WLILBUTTERFLY** 

The Price W

1 Purchased = RM14

2 Purchased = RM 20

\*including free gift (MINI POUCH BAG & CUTIE STICKERS)

\*exclude postage

We are running out of the stock, go get your now before you missed it guys