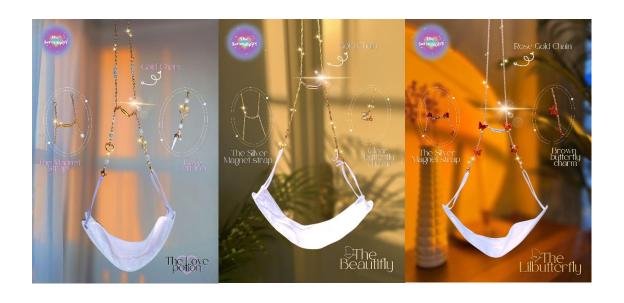

#### iv. Descriptions Of Products / Services

The Serendipity serves the customer by selling the Mask chain extension that contains an adjustable strap where the customer can adjust the length of the mask chain extension to the appropriate of their face size to secure from the infection of covid-19. Moreover, the magnet strap can also be extended and adjusted on the magnet chain mask to address the problems faced by specific groups of people. These include those who are continuously rushing, uncomfortable, have an open gap at the mask, are inconvenient disconnecting or connecting, and much more.

Furthermore, the business offered three distinct eye-catching designs and accents to satisfy customer preferences. The Serendipity has also given the customer a free elegant pouch to store the mask chain extension and a lovely sticker to decorate it as a way of showing our appreciation. These techniques improve our company's advantages and are part of our marketing strategy.

#### Features.

1. Color: gold, off-white, silver, rose gold, and brown.

2. Material: beads.

3. Components: Chain, hook, and magnetic strap.

4. Function: It's adjustable and works as a mask extender.

5. The target audience: Female hijabis.

### NAME AND PRICE (RM):

Name: The Love Potion.

Rm 14.00 (Mini Pouch + Cute Stickers)

Name: The Beautifly

Rm 14.00 (Mini Pouch + Cute Stickers)

Name: The Lilbutterfly

Rm 14.00 (Mini Pouch + Cute Stickers)