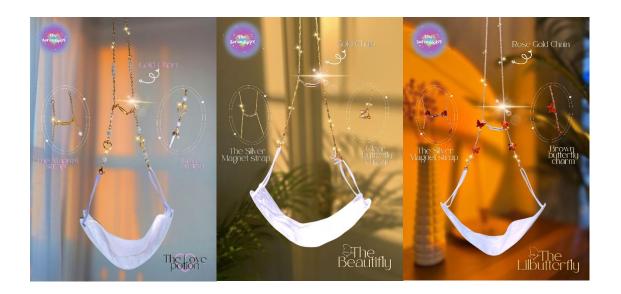

### NAME AND PRICE (RM):

Name: The Love Potion.

Rm 14.00 (Mini Pouch + Cute Stickers)

Name: The Beautifly

Rm 14.00 (Mini Pouch + Cute Stickers)

Name: The Lilbutterfly

Rm 14.00 (Mini Pouch + Cute Stickers)

#### THE LOVE POTION 💚

Babes! Are you a lovely person? Cuz we are running a design of you called "THE LOVE POTION". Look at the love surrounded of pearl, such a beautiful LIKE YOU 💗 !!

I know people will think this chain can use for the mask only, right?

#### THE LILBUTTERFLY 🦋 🠪

Hey guys, Good news to all butterfly lovers again !! Here's other butterfly design series that we have BUT this design will enhance the looks of butterfly itself because of the bunch of butterflies in every side of our mask chain 🧺

#### THE BEAUTIFLY 🦋 💓

Hi girls! Are you a fans of butterfly?? This design will definitely be your taste.
Pssttt! Some tips to be told which this design is suit to any

kinds of you especially for a career women out there!! 22