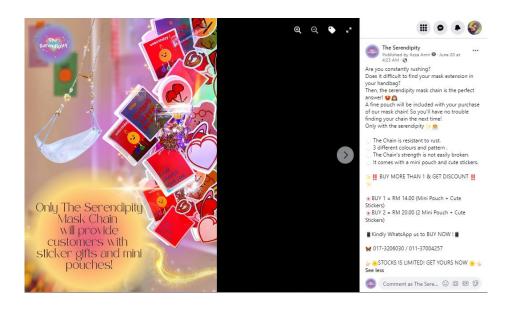

Furthermore, the business offered three distinct eye-catching designs and accents to satisfy customer preferences. The Serendipity has also given the customer a free elegant pouch to store the mask chain extension and a lovely sticker to decorate it as a way of showing our appreciation. These techniques improve our company's advantages and are part of our marketing strategy.

\*including free gift (MINI POUCH BAG & CUTIE STICKERS)
\*exclude postage

Interested buyer alert (kg) Kindly pm us at Farah: 017-3206030 / Azza: 011-37004257

Hello everyone 💗

Want to enjoy eating out without worry where to put your mask on?