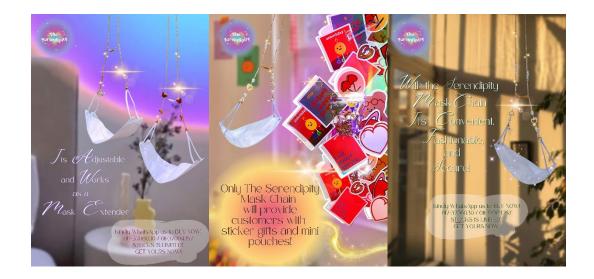

#### iv. Descriptions Of Products / Services

The Serendipity serves the customer by selling the Mask chain extension that contains an adjustable strap where the customer can adjust the length of the mask chain extension to the appropriate of their face size to secure from the infection of covid-19. Moreover, the magnet strap can also be extended and adjusted on the magnet chain mask to address the problems faced by specific groups of people. These include those who are continuously rushing, uncomfortable, have an open gap at the mask, are inconvenient disconnecting or connecting, and much more.

#### Features.

1. Color: gold, off-white, silver, rose gold, and brown.

2. Material: beads.

3. Components: Chain, hook, and magnetic strap.

4. Function: It's adjustable and works as a mask extender.

5. The target audience: Female hijabis.

### • Features: How To Use The Product.

- 1. Connect the mask chain hook connector to both sides of the elastic mask string by attaching it together.
- 2. After that, wear the mask chain around your neck.
- 3. Locate the magnet strap.
- 4. Bring the magnet strap that is connected to the chain behind your head.
- 5. To ensure the mask is on, double-check that the magnet is connected on both sides.
- 6. You may adjust the mask to your comfort once you've put it on with your chain mask extender.
- 7. Simply disconnect the magnet behind your head to detach the mask from your face.