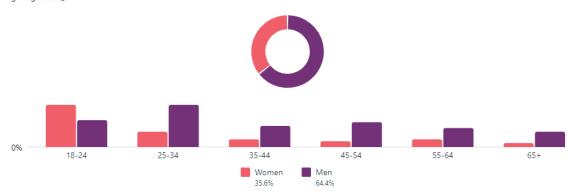

This business-based strategy tackles a specific issue, particularly for hijabis. Our goods will be fully liked by hijabis because it is practical, fashionable, and secure. However, the Serendipity product will mitigate the likelihood of coronavirus because of the mask chain extension that effectively fits to secure the face. Additionally, The Serendipity business concentrated on the target market between the ages of 18 and 26, mainly ladies who are either students or employees. Furthermore, based on our marketing analysis, the target market locations for our business distribution will be Kuala Lumpur and Selangor.