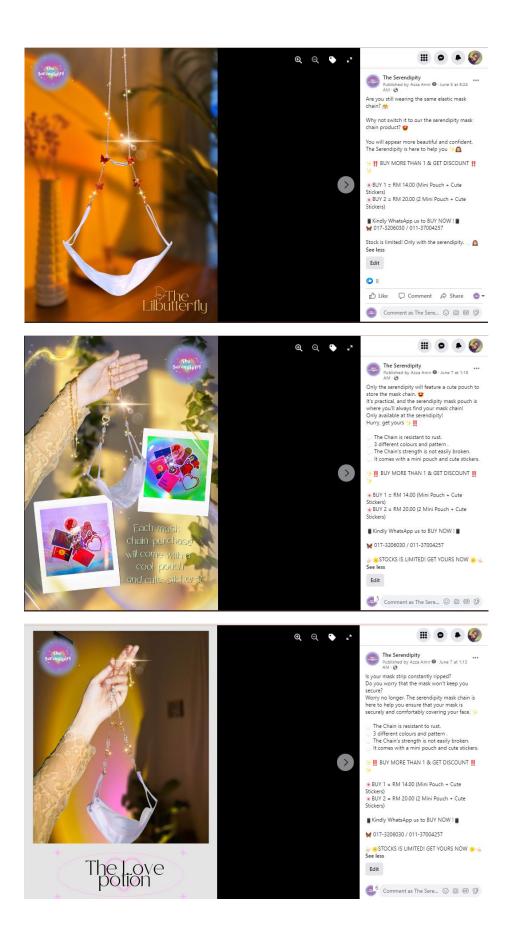

Furthermore, the business offered three distinct eye-catching designs and accents to satisfy customer preferences. The Serendipity has also given the customer a free elegant pouch to store the mask chain extension and a lovely sticker to decorate it as a way of showing our appreciation. These techniques improve our company's advantages and are part of our marketing strategy.

#### Features.

1. Color: gold, off-white, silver, rose gold, and brown.

2. Material: beads.

3. Components: Chain, hook, and magnetic strap.

4. Function: It's adjustable and works as a mask extender.

5. The target audience: Female hijabis.

### NAME AND PRICE (RM):

Name: The Love Potion.

Rm 14.00 (Mini Pouch + Cute Stickers)

Name: The Beautifly

Rm 14.00 (Mini Pouch + Cute Stickers)

Name: The Lilbutterfly

Rm 14.00 (Mini Pouch + Cute Stickers)