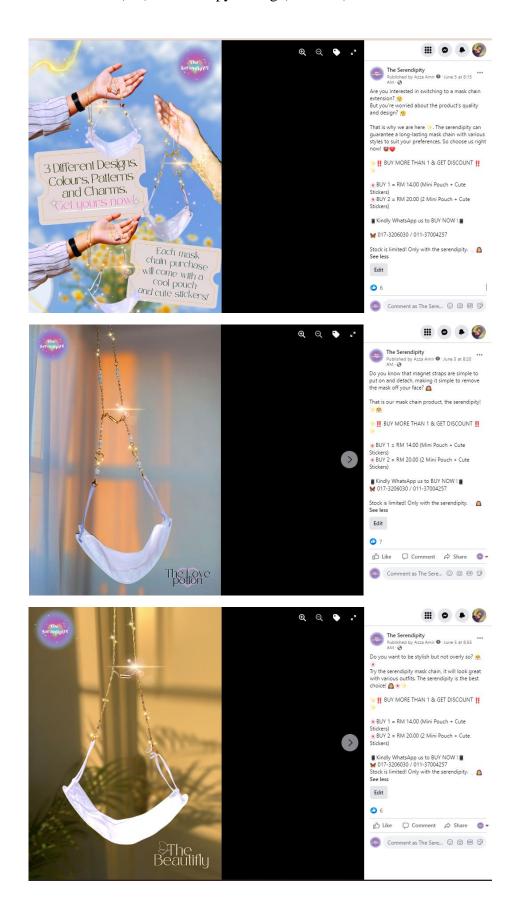

Furthermore, the business offered three distinct eye-catching designs and accents to satisfy customer preferences. The Serendipity has also given the customer a free elegant pouch to store the mask chain extension and a lovely sticker to decorate it as a way of showing our appreciation. These techniques improve our company's advantages and are part of our marketing strategy.

#### Features.

1. Color: gold, off-white, silver, rose gold, and brown.

2. Material: beads.

3. Components: Chain, hook, and magnetic strap.

4. Function: It's adjustable and works as a mask extender.

5. The target audience: Female hijabis.

### NAME AND PRICE (RM):

Name: The Love Potion.

Rm 14.00 (Mini Pouch + Cute Stickers)

Name: The Beautifly

Rm 14.00 (Mini Pouch + Cute Stickers)

Name: The Lilbutterfly

Rm 14.00 (Mini Pouch + Cute Stickers)