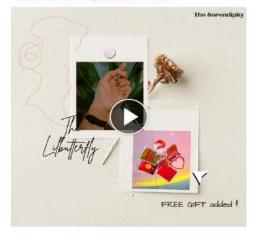

#### THE LILBUTTERFLY 🦋 🠪

Hey guys, Good news to all butterfly lovers again !! Here's other butterfly design series that we have BUT this design will enhance the looks of butterfly itself because of the bunch of butterflies in every side of our mask chain 🧺

Don't worry girls, this design would not be to "over" because of the cute MINI butterflies even if it is on both sides &

RM 14 🂸 RM 14 💸 RM14 💸 (Exclude Postage) Comes with Mini Pouch Bag & Sticker Gifts 💗

Enhance Your Beauty Now with The Serendipity!! Kindly WhatsApp us at:

Farah: 017-3206030 / Azza: 011-37004257