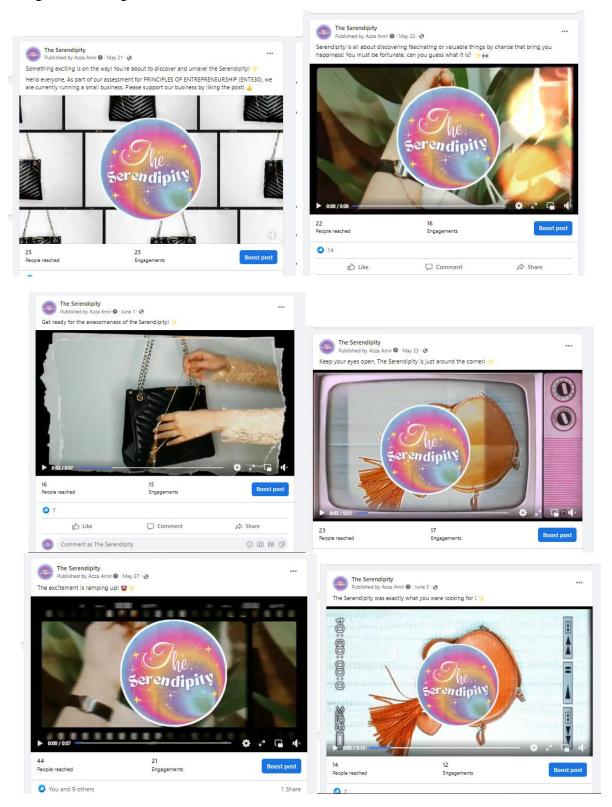

#### iii. Facebook (FB) Post – Videos Teaser

As part of our marketing strategies, our business has managed to create 7 videos of The Serendipity teasers in an attempt to attract the interest of our target market and establish recognition among Facebook users.

### **The Serendipity Teasers:**

- Something exciting is on the way! You're about to discover and unravel the Serendipity!
- 2. Serendipity is all about discovering fascinating or valuable things by chance that bring you happiness! You must be fortunate, can you guess what it is?
- 3. Keep your eyes open, The Serendipity is just around the corner!
- 4. The excitement is ramping up!
- 5. Get ready for the awesomeness of the Serendipity!
- 6. The Serendipity was exactly what you were looking for
- 7. Psst, we're doing something amazing for you. Stay tuned with the Serendipity!