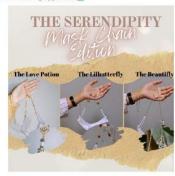

### NAME AND PRICE (RM):

Name: The Love Potion.

Rm 14.00 (Mini Pouch + Cute Stickers)

Name: The Beautifly

Rm 14.00 (Mini Pouch + Cute Stickers)

Name: The Lilbutterfly

Rm 14.00 (Mini Pouch + Cute Stickers)

(exclude postage) COMES BUY WITH US NOW!

Kindly WhatsApp us at:

Farah: 017-3206030 / Azza: 011-37004257

The Serendipity Mask Chain are still available in 3 beautiful design

The Design W

THE LOVE POTION

**W**BEAUTIFLY

**WLILBUTTERFLY** 

The Price W

1 Purchased = RM14

2 Purchased = RM 20

\*including free gift (MINI POUCH BAG & CUTIE STICKERS)

\*exclude postage

We are running out of the stock, go get your now before you missed it guys

## • Price List

| Types of choice                                    | Price (RM) |
|----------------------------------------------------|------------|
| Mask Chain (The Beutifly edition)                  | RM14.00    |
| Mask Chain (The LilButterfly edition)              | RM14.00    |
| Mask Chain (The Love Potion edition)               | RM14.00    |
| Promotion: Buy 2 in any edition get discount to 6% | RM20.00    |