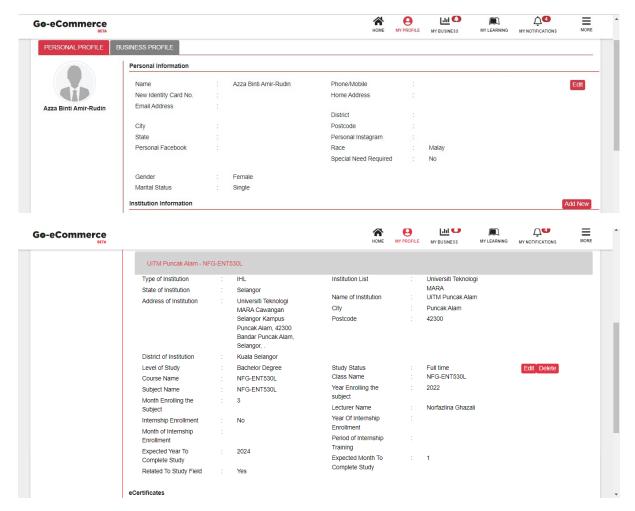

- 3. Go-Ecommerce Registration (Print Screen)
- Azza's Go-Ecommerce Registration

• Farah's Go-Ecommerce Registration

Expected Month To

Complete Study

Expected Year To

Related To Study : Yes

Complete Study

Field