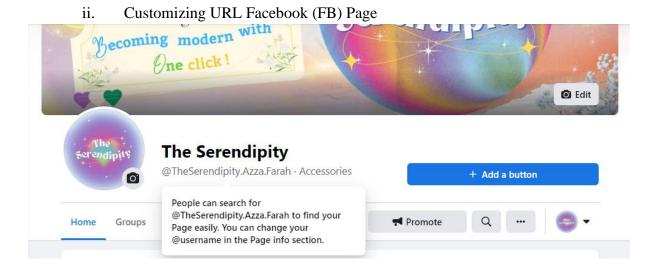

#### 7. Facebook (FB)

In terms of our accountability for successfully completing this project, we began the endeavor by setting up a Facebook page. This application has served as a platform for our business to inform the target market about the existence of our Mask chain extension. However, our business functions online, we accept any payment made by our customers through an online transaction. This enables online businesses to overcome geographic boundaries since we can also provide delivery services to the customer. Therefore, having an online business has provided us with flexibility and many advantages.