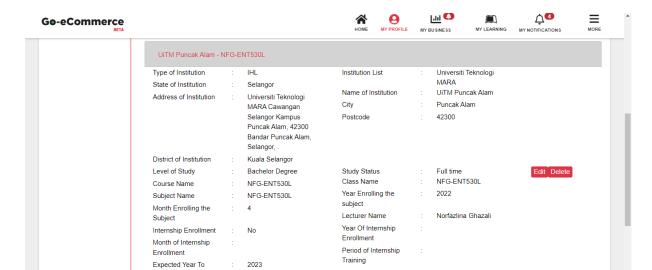

- 3. Go-Ecommerce Registration (Print Screen)
- Azza's Go-Ecommerce Registration

• Farah's Go-Ecommerce Registration

Expected Month To

Complete Study

Expected Year To

Related To Study : Yes

Complete Study

Field