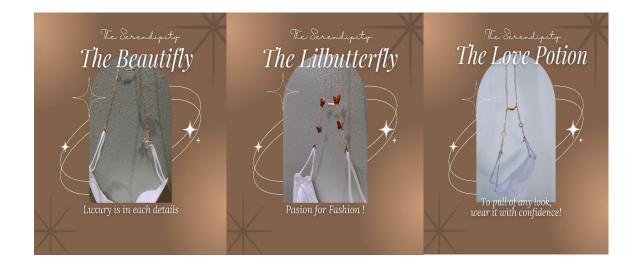

#### THE BEAUTIFLY 🦋 💓

Hi girls! Are you a fans of butterfly?? This design will definitely be your taste.
Pssttt! Some tips to be told which this design is suit to any

kinds of you especially for a career women out there!! 22

This series is made with a simple gold chain and a mini diamond of butterfly at the right side of the chain that will make you looks elegant with the simpleness of the design

RM 14 ॐ RM 14 ॐ RM14 ॐ (Exclude Postage) Comes with Mini Pouch Bag & Sticker Gifts ❤ Come Grab Yours Now 📘 👖 Kindly WhatsApp us at:

#### THE LILBUTTERFLY 🦋 🠪

Hey guys, Good news to all butterfly lovers again !! Here's other butterfly design series that we have BUT this design will enhance the looks of butterfly itself because of the bunch of butterflies in every side of our mask chain 🧺

Don't worry girls, this design would not be to "over" because of the cute MINI butterflies even if it is on both sides &

RM 14 🂸 RM 14 💸 RM14 💸 (Exclude Postage) Comes with Mini Pouch Bag & Sticker Gifts 💗

#### THE LOVE POTION 💚

Babes! Are you a lovely person? Cuz we are running a design of you called "THE LOVE POTION". Look at the love surrounded of pearl, such a beautiful LIKE YOU 💗 !!

I know people will think this chain can use for the mask only, right?

There's good news to the spectacle ladies out there, luckly we have attach with the hook for you to attach together with your specs!!

RM 14 💸 RM 14 💸 RM14 🧼 (Exclude Postage) Comes with Mini Pouch Bag & Sticker Gifts 💗