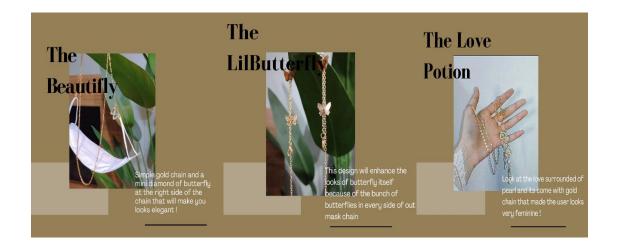

#### THE BEAUTIFLY 🦋 💓

Hi girls! Are you a fans of butterfly?? This design will definitely be your taste.
Pssttt! Some tips to be told which this design is suit to any

kinds of you especially for a career women out there!! 22

This series is made with a simple gold chain and a mini diamond of butterfly at the right side of the chain that will make you looks elegant with the simpleness of the design

RM 14 ॐ RM 14 ॐ RM14 ॐ (Exclude Postage) Comes with Mini Pouch Bag & Sticker Gifts ❤ Come Grab Yours Now 📘 👖 Kindly WhatsApp us at:

#### THE LILBUTTERFLY 🦋 🠪

Hey guys, Good news to all butterfly lovers again !! Here's other butterfly design series that we have BUT this design will enhance the looks of butterfly itself because of the bunch of butterflies in every side of our mask chain 🧺

Don't worry girls, this design would not be to "over" because of the cute MINI butterflies even if it is on both sides &

RM 14 🂸 RM 14 💸 RM14 💸 (Exclude Postage) Comes with Mini Pouch Bag & Sticker Gifts 💗

#### THE LOVE POTION 💚

Babes! Are you a lovely person? Cuz we are running a design of you called "THE LOVE POTION". Look at the love surrounded of pearl, such a beautiful LIKE YOU 💗 !!

I know people will think this chain can use for the mask only, right?

There's good news to the spectacle ladies out there, luckly we have attach with the hook for you to attach together with your specs!!

RM 14 💸 RM 14 💸 RM14 🧼 (Exclude Postage) Comes with Mini Pouch Bag & Sticker Gifts 💗