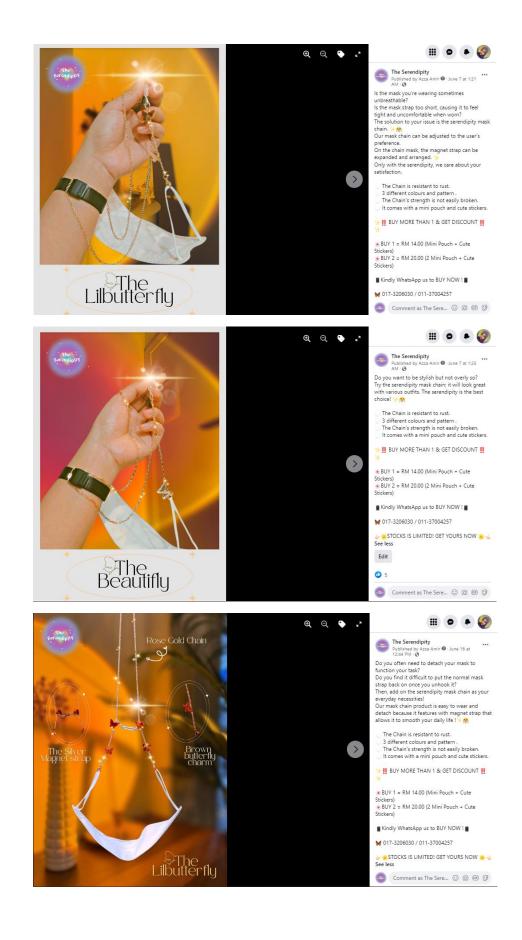

#### iv. Descriptions Of Products / Services

The Serendipity serves the customer by selling the Mask chain extension that contains an adjustable strap where the customer can adjust the length of the mask chain extension to the appropriate of their face size to secure from the infection of covid-19. Moreover, the magnet strap can also be extended and adjusted on the magnet chain mask to address the problems faced by specific groups of people. These include those who are continuously rushing, uncomfortable, have an open gap at the mask, are inconvenient disconnecting or connecting, and much more.

### • Features: How To Use The Product.

- 1. Connect the mask chain hook connector to both sides of the elastic mask string by attaching it together.
- 2. After that, wear the mask chain around your neck.
- 3. Locate the magnet strap.
- 4. Bring the magnet strap that is connected to the chain behind your head.
- 5. To ensure the mask is on, double-check that the magnet is connected on both sides.
- 6. You may adjust the mask to your comfort once you've put it on with your chain mask extender.
- 7. Simply disconnect the magnet behind your head to detach the mask from your face.