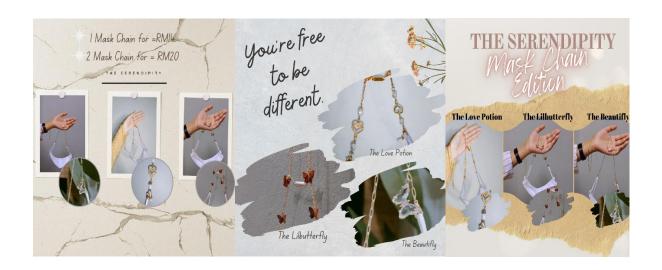

### v. Price List

### PRODUCT DESIGN

### NAME AND PRICE (RM):

Name: The Love Potion.

Rm 14.00 (Mini Pouch + Cute Stickers)

Name: The Beautifly

Rm 14.00 (Mini Pouch + Cute Stickers)

Name: The Lilbutterfly

Rm 14.00 (Mini Pouch + Cute Stickers)

## vi. Relevant Graphics To Each Post/Copywriting

• Soft sell graphics.

• Hard sell graphics.