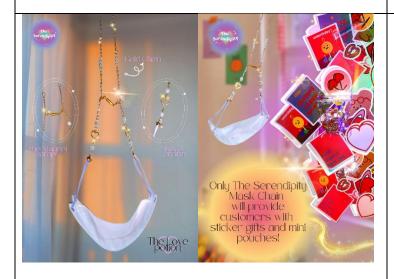

### NAME AND PRICE (RM):

Name: The Love Potion.

Rm 14.00 (Mini Pouch + Cute Stickers)

Name: The Beautifly

Rm 14.00 (Mini Pouch + Cute Stickers)

Name: The Lilbutterfly

Rm 14.00 (Mini Pouch + Cute Stickers)

WHY WOMEN AND ALL HIJABIS MUST HAVE OUR MASK

- No longer to keep your mask in the bag while eating out.
   Mask can be hang easily.
- Cleanliness guaranteed!
- Adjustable magnet
- Variety design
- Love Potions · Beautifly
- · LilButterfly
- 1 Purchased = RM 14 2 Purchased = Rm 20
- \*kindly reminder the price is excluding postage price 😆

\*including free gift (MINI POUCH BAG & CUTIE STICKERS)
\*exclude postage

Interested buyer alert (kg) Kindly pm us at Farah: 017-3206030 / Azza: 011-37004257

Hello everyone 💗

Want to enjoy eating out without worry where to put your mask on?

CUTE RIGHT?? Don't forget to get yours NOW!!

1 Purchased RM 142 Purchased RM 20

\*Including our FREE GIFT (Mini Pouch Bag & Cute Stickers)
\*The price is excluding the postage yaa &

Kindly WhatsApp us at: Farah: 017-3206030 / Azza: 011-37004257