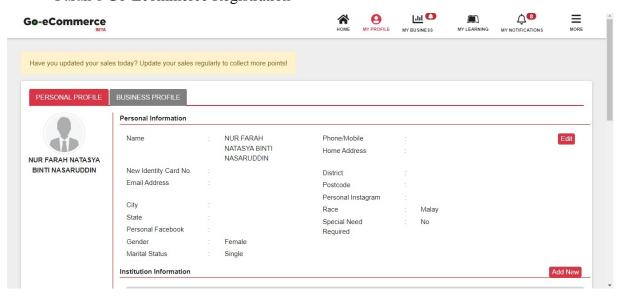

- 3. Go-Ecommerce Registration (Print Screen)
- Azza's Go-Ecommerce Registration

• Farah's Go-Ecommerce Registration

Expected Month To

Complete Study

Expected Year To

Related To Study : Yes

Complete Study

Field