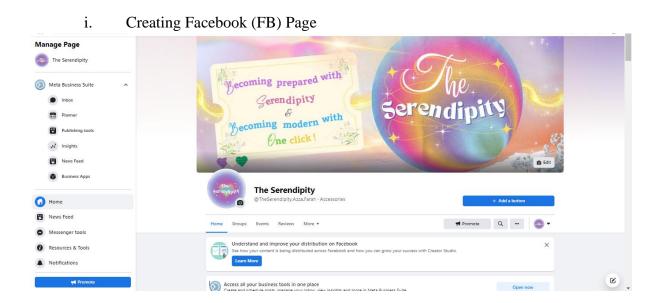

#### 7. Facebook (FB)

In terms of our accountability for successfully completing this project, we began the endeavor by setting up a Facebook page. This application has served as a platform for our business to inform the target market about the existence of our Mask chain extension. However, our business functions online, we accept any payment made by our customers through an online transaction. This enables online businesses to overcome geographic boundaries since we can also provide delivery services to the customer. Therefore, having an online business has provided us with flexibility and many advantages.