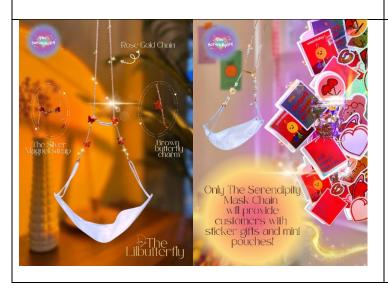

### NAME AND PRICE (RM):

Name: The Love Potion.

Rm 14.00 (Mini Pouch + Cute Stickers)

Name: The Beautifly

Rm 14.00 (Mini Pouch + Cute Stickers)

Name: The Lilbutterfly

Rm 14.00 (Mini Pouch + Cute Stickers)

#### THE LILBUTTERFLY 🦋 🠪

Hey guys, Good news to all butterfly lovers again !! Here's other butterfly design series that we have BUT this design will enhance the looks of butterfly itself because of the bunch of butterflies in every side of our mask chain 🧺

Don't worry girls, this design would not be to "over" because of the cute MINI butterflies even if it is on both sides &

RM 14 🂸 RM 14 💸 RM14 💸 (Exclude Postage) Comes with Mini Pouch Bag & Sticker Gifts 💗