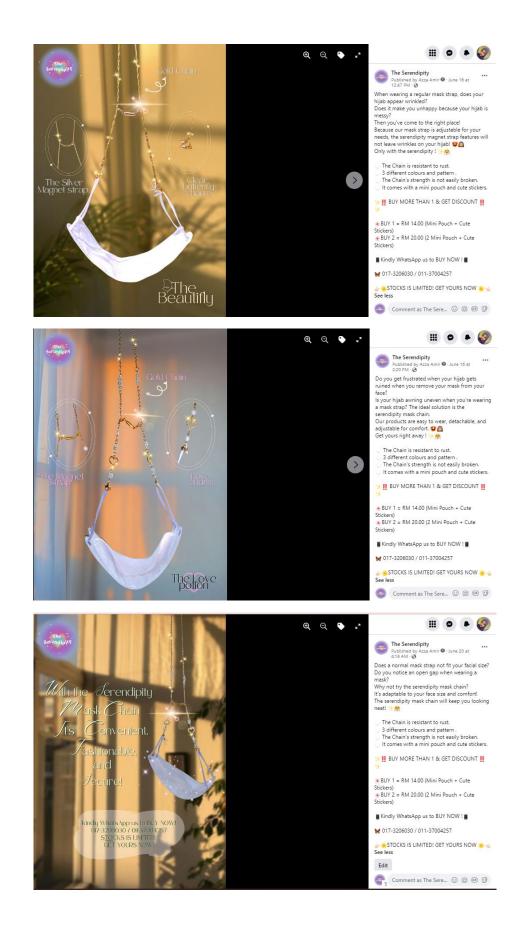

#### iv. Descriptions Of Products / Services

The Serendipity serves the customer by selling the Mask chain extension that contains an adjustable strap where the customer can adjust the length of the mask chain extension to the appropriate of their face size to secure from the infection of covid-19. Moreover, the magnet strap can also be extended and adjusted on the magnet chain mask to address the problems faced by specific groups of people. These include those who are continuously rushing, uncomfortable, have an open gap at the mask, are inconvenient disconnecting or connecting, and much more.

### • Features: How To Use The Product.

- 1. Connect the mask chain hook connector to both sides of the elastic mask string by attaching it together.
- 2. After that, wear the mask chain around your neck.
- 3. Locate the magnet strap.
- 4. Bring the magnet strap that is connected to the chain behind your head.
- 5. To ensure the mask is on, double-check that the magnet is connected on both sides.
- 6. You may adjust the mask to your comfort once you've put it on with your chain mask extender.
- 7. Simply disconnect the magnet behind your head to detach the mask from your face.