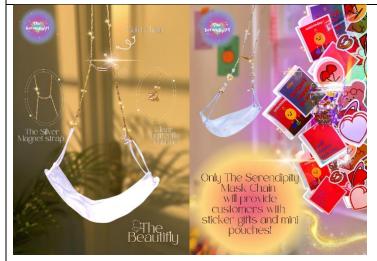

### NAME AND PRICE (RM):

Name: The Love Potion.

Rm 14.00 (Mini Pouch + Cute Stickers)

Name: The Beautifly

Rm 14.00 (Mini Pouch + Cute Stickers)

Name: The Lilbutterfly

Rm 14.00 (Mini Pouch + Cute Stickers)

Gorgeous design that most likely get an intention of a career women that will enhance your looks even in any colors of your hijabs 👩 which its still available from our

1 Purchased = RM14

2 Purchased = RM 20

#### THE BEAUTIFLY 🦋 💓

Hi girls! Are you a fans of butterfly?? This design will definitely be your taste.
Pssttt! Some tips to be told which this design is suit to any

kinds of you especially for a career women out there!! 22

This series is made with a simple gold chain and a mini diamond of butterfly at the right side of the chain that will make you looks elegant with the simpleness of the design

RM 14 ॐ RM 14 ॐ RM14 ॐ (Exclude Postage) Comes with Mini Pouch Bag & Sticker Gifts ❤ Come Grab Yours Now 📘 👖 Kindly WhatsApp us at: