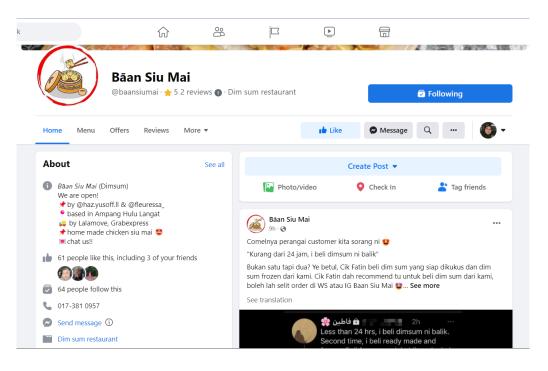

### 3.1 Creating Facebook Page

As we are starting our dim sum business, we created our own Facebook Page. We decided to create content and advertisements on Facebook. Facebook page is an excellent way for us to connect with current and future customers, promote events and discounts and share information about our business. Additionally, Facebook Pages offers many more capabilities and opportunities than a Facebook profile can accomplish.

Facebook business pages also are excellent places to gather our customers, prospects, and fans to provide reviews, share opinions, voice concerns, and offer feedback. Moreover, nowadays the majority of people use social media in their daily life. So, we created an interesting language style on our Facebook page through soft sell and hard sell that related with our dim sum business.

Figure 7: Baan Siu Mai Facebook Page