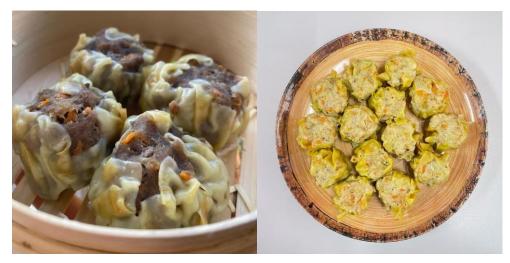

#### 2.4 Products & Services

Figure 6: Baan Siu Mai's Products

Our business sells two types of siu mai which are beef and chicken siu mai. The thin wrapper dough is made from wheat flour and water while the fillings consist of minced beef or chicken, scallion and ginger. The fillings are then being molded using the dough to wrap it around. For those who love the taste of beef and chicken, they will surely feel satisfied with our product and might repeat the order.

We came up with dim sum instead of other food types because dim sum is hard to find in Malaysia. So, we believe that everyone will love our product and our business target will be in a wide range regardless of age, gender and race. Also, we are also selling this food product because we know people love to enjoy their tea time and dimsum is really suitable to be eaten for tea time. Therefore, by selling this beef and chicken siu mai, it will be one of the highest demand products in the food market.

Lastly, the price of the chicken siu mai is RM16 per box which contains 10 pieces of cooked siu mai. Meanwhile, a frozen chicken siu mai is only RM15 for 10 pieces per box. However, the price for beef siu mai is a bit higher, which is RM23 for cooked siu mai and rm22 for the frozen siu mai. The siu mai will be packed in the plastic or paper box container to ensure the quality of the siu mai will not be ruined during the delivery.