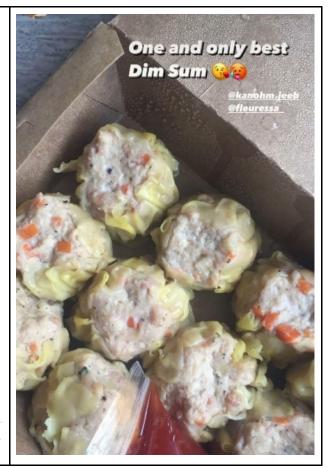

#### 2.4 Products & Services

Figure 6: Baan Siu Mai's Products

Our business sells two types of siu mai which are beef and chicken siu mai. The thin wrapper dough is made from wheat flour and water while the fillings consist of minced beef or chicken, scallion and ginger. The fillings are then being molded using the dough to wrap it around. For those who love the taste of beef and chicken, they will surely feel satisfied with our product and might repeat the order.

We came up with dim sum instead of other food types because dim sum is hard to find in Malaysia. So, we believe that everyone will love our product and our business target will be in a wide range regardless of age, gender and race. Also, we are also selling this food product because we know people love to enjoy their tea time and dimsum is really suitable to be eaten for tea time. Therefore, by selling this beef and chicken siu mai, it will be one of the highest demand products in the food market.

Lastly, the price of the chicken siu mai is RM16 per box which contains 10 pieces of cooked siu mai. Meanwhile, a frozen chicken siu mai is only RM15 for 10 pieces per box. However, the price for beef siu mai is a bit higher, which is RM23 for cooked siu mai and rm22 for the frozen siu mai. The siu mai will be packed in the plastic or paper box container to ensure the quality of the siu mai will not be ruined during the delivery.