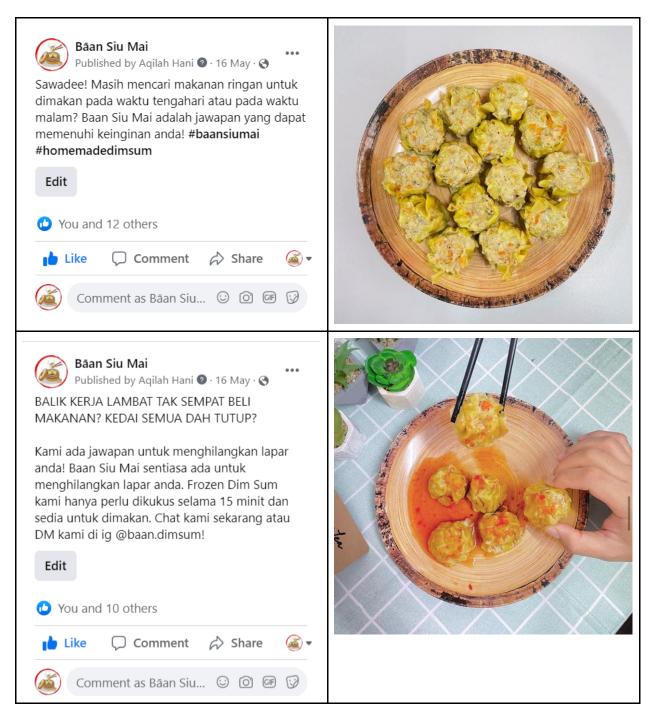

### 3.4 Facebook (FB) post - Copywriting (Soft Sell)

Bāan Siu Mai

Published by Aqilah Hani 🕜 · 28 June at 08:50 · 😋

. . .

Sawadee!!! Good Morning everyone 😳

Hari ni Baan Siu Mai akan kongsikan 3 cara makan dim sum kami!

1) Makan sedikit demi sedikit- berbanding makan satu suapan, dim sum jika makan sedikit demi sedikit akan lebih terasa nikmatnya.

2) Jangan gunakan banyak sos pencicah- dim sum kami sudah cukup rempah ratus, jadi jika banyak sos digunakan akan mengurangkan rasa rempah ratus yang ada pada dim sum.

3) Kukus mengikut had masa- dim sum kami hanya perlu dikukus selama 15 minit sahaja. Jika masa kukusan berlebihan atau berkurangan, ia akan menjejaskan tekstur dim sum.

Senangkan semua tips yang Baan Dim Sum share?? Jadi tunggu apa lagi? Order sebelum terlambat! 😦 😏

Hubungi kami di ig @baan.dimsum atau ws kami di 017-3810957!! **#halaldimsum #baansiumai #homemadedimsum See less** 