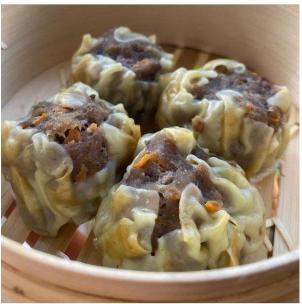

#### 2.4 Products & Services

Figure 6: Baan Siu Mai's Products

Our business sells two types of siu mai which are beef and chicken siu mai. The thin wrapper dough is made from wheat flour and water while the fillings consist of minced beef or chicken, scallion and ginger. The fillings are then being molded using the dough to wrap it around. For those who love the taste of beef and chicken, they will surely feel satisfied with our product and might repeat the order.

We came up with dim sum instead of other food types because dim sum is hard to find in Malaysia. So, we believe that everyone will love our product and our business target will be in a wide range regardless of age, gender and race. Also, we are also selling this food product because we know people love to enjoy their tea time and dimsum is really suitable to be eaten for tea time. Therefore, by selling this beef and chicken siu mai, it will be one of the highest demand products in the food market.