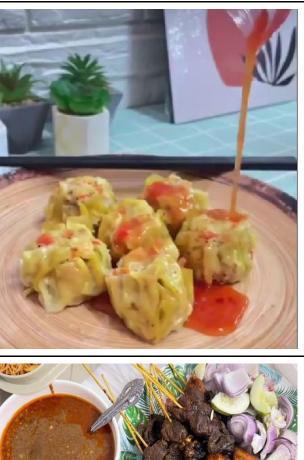

#### 2.4 Products & Services

Figure 6: Baan Siu Mai's Products

Our business sells two types of siu mai which are beef and chicken siu mai. The thin wrapper dough is made from wheat flour and water while the fillings consist of minced beef or chicken, scallion and ginger. The fillings are then being molded using the dough to wrap it around. For those who love the taste of beef and chicken, they will surely feel satisfied with our product and might repeat the order.

We came up with dim sum instead of other food types because dim sum is hard to find in Malaysia. So, we believe that everyone will love our product and our business target will be in a wide range regardless of age, gender and race. Also, we are also selling this food product because we know people love to enjoy their tea time and dimsum is really suitable to be eaten for tea time. Therefore, by selling this beef and chicken siu mai, it will be one of the highest demand products in the food market.

Lastly, the price of the chicken siu mai is RM16 per box which contains 10 pieces of cooked siu mai. Meanwhile, a frozen chicken siu mai is only RM15 for 10 pieces per box. However, the price for beef siu mai is a bit higher, which is RM23 for cooked siu mai and rm22 for the frozen siu mai. The siu mai will be packed in the plastic or paper box container to ensure the quality of the siu mai will not be ruined during the delivery.