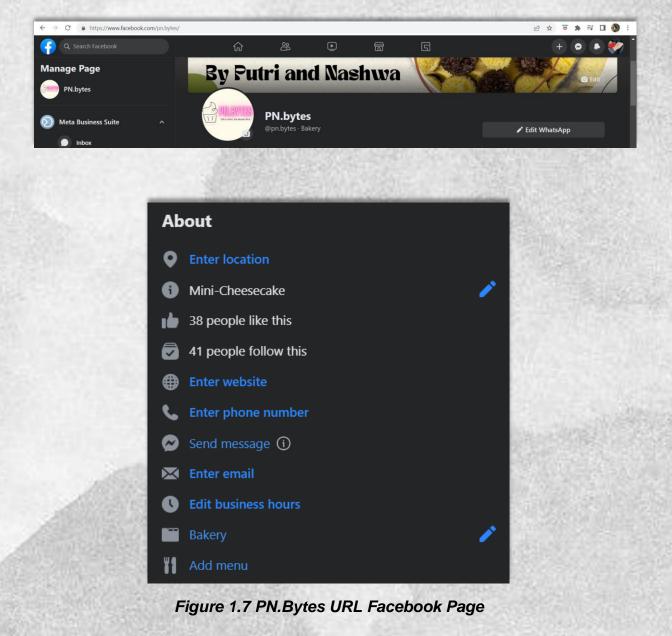

#### 5.2 Customizing URL Facebook (FB) page

First thing first, the meaning of URL is an acronym for Uniform Resource Locator and is a reference (an address) to a useful resource on the Internet. A URL has fundamental components which is protocol identifier and also a resource name. PN.Bytes managed to personalize our own Facebook (FB) web page URL. This will assist potential customers get an easier deal with the web page and be able to see our published content frequently. Given URL to our Facebook (FB) web page.

#### https://www.facebook.com/pn.bytes/

Figure 1.8 PN.Bytes Teaser's Post