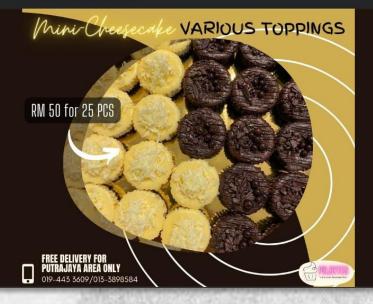

#### 4.5 Price List

PN.Bytes will be selling a mini-cheesecake and there are about 3 flavours which is Original flavour, Chocolate flavour and Lemon flavour. The prices are all the same for every flavour including mix and match. We will arrange the mini-cheesecake inside a window box nicely.

For per box, it will cost about RM 50.00 and it will consist around 25 pieces only. Lastly, about delivery services, we plan to use Lalamove and Grab, the charge will be determined by the rate of distance from the place unless if their place is near to our place which is area Putrajaya, then we will give them a free delivery.

"Life is Short, Eat Dessert First"

Shout out to Dessert Lovers out there!

Your Favourite Mini-Cheesecake is here, you can order with us thru Whatsapp. We provide FREE delivery for the Putrajaya area only! You can order either one topping or you can choose to mix and match all toppings. It will be RM 50 for 25 pieces. We would recommend sharing it with your family and friends 😁