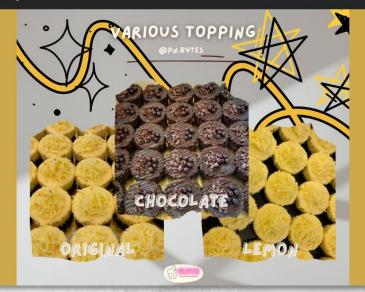

#### **4.4 Descriptions of Products**

Figure 1.5 PN.Bytes products

PN.Bytes is a name taken from both of our names which P is stands for Putri while N stands for Nashwa and we chose Bytes as similar as the word 'bites'. The reason why we decided to sell Mini Cheesecake because it is easy to make and the costs to buy the ingredients are not more than our budget. Mostly, we target for young generation who are a fan of Cheesecake. This is due to the fact that some of them disliked it because it was too sweet for them, particularly for baby boomers and some of them are unwilling to eating anything containing cheese.

#### 4.5 Price List

PN.Bytes will be selling a mini-cheesecake and there are about 3 flavours which is Original flavour, Chocolate flavour and Lemon flavour. The prices are all the same for every flavour including mix and match. We will arrange the mini-cheesecake inside a window box nicely.