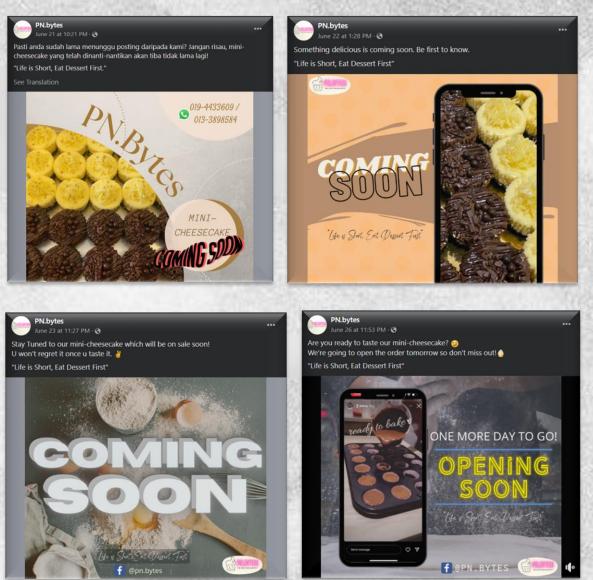

ates on products price, video making, and associated information are being posted. By the mid of June 2022, PN.Bytes have acquired pretty a number of supports from the customer.



Figure 1.6 PN.Bytes Facebook Official Facebook Page

#### 5.2 Customizing URL Facebook (FB) page

First thing first, the meaning of URL is an acronym for Uniform Resource Locator and is a reference (an address) to a useful resource on the Internet. A URL has fundamental components which is protocol identifier and also a resource name. PN.Bytes managed to personalize our own Facebook (FB) web page URL. This will assist potential customers get an easier deal with the web page and be able to see our published content frequently. Given URL to our Facebook (FB) web page.

#### https://www.facebook.com/pn.bytes/







Figure 1.8 PN.Bytes Teaser's Post

## 5.4 Facebook (FB) post – Copywriting (Hard sell)

## Hard Sell 1





-

Thank you for purchasing with us! Hope you like the taste of our mini-cheesecake

So what are you guys waiting for? Get yours now! "Life is Short, Eat Dessert First"





Morning Everyone! We really appreciate those who love the taste of our minicheesecake and are willing to repeat the order 🐣 If you want to order, you can WhatsApp us, and don't forget

"Life is Short, Eat Dessert First"







Hello everyone! 🙌 We feel so happy to share one of our customer feedback. Thank you for purchasing with us 🌖

"... See more

Customer Review

## \*\*\*\*

"This is one of the best minicheesecake I have ever bought! Love the taste and I'm going to repeat order it for sure."





...





T