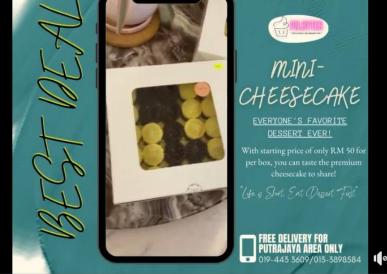

For per box, it will cost about RM 50.00 and it will consist around 25 pieces only. Lastly, about delivery services, we plan to use Lalamove and Grab, the charge will be determined by the rate of distance from the place unless if their place is near to our place which is area Putrajaya, then we will give them a free delivery.

"Life is Short, Eat Dessert First"

Shout out to Dessert Lovers out there!

Your Favourite Mini-Cheesecake is here, you can order with us thru Whatsapp. We provide FREE delivery for the Putrajaya area only! You can order either one topping or you can choose to mix and match all toppings. It will be RM 50 for 25 pieces. We would recommend sharing it with your family and friends 😁