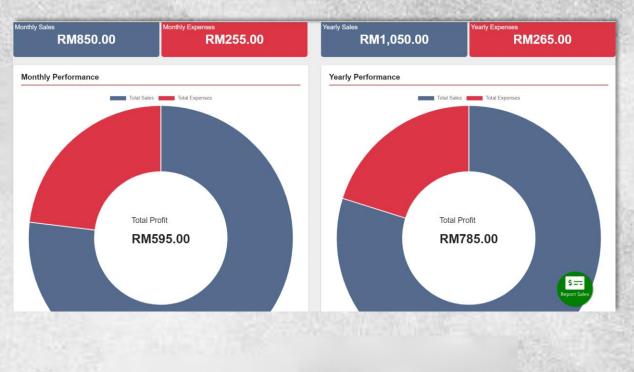

## 5.6 Relevant graphics to each post

PN.Bytes currently have 46 posts and there is a publication that is ongoing. The total post of soft sell and hard sell are 32 posts from May till July. The figure below indicates PN.Bytes web page of publishing tools within side the function views from our latest and previous posts.