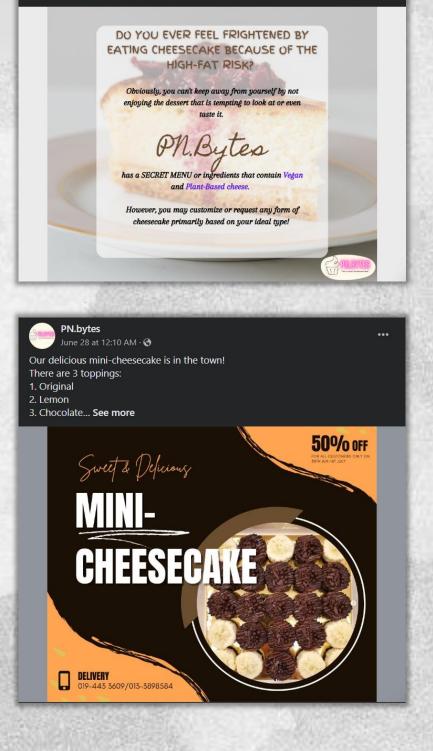

For this task, we have decided to start a small business that is founded by determined and dedicated two individuals which are Putri Ezzati Fitrisha and Nurul Nashwa to sell and promote a product named PN.BYTES. The inspiration of PN.BYTES came from our initial name of P and N. PN.BYTES first started on 16 May 2022 that sells mini cheesecake with 3 different flavours such as original cheesecake, lemon cheesecake, chocolate cheesecake and mix and match of these 3 flavours. Besides that, PN.BYTES has a secret menu or ingredients that contain Vegan and Plant-Based cheese for customers to choose from. PN.BYTES cheesecake is a pure and 100% natural based ingredients with no added flavour.

"Life is Short, Eat Dessert First"

Shout out to Dessert Lovers out there!

Your Favourite Mini-Cheesecake is here, you can order with us thru Whatsapp. We provide FREE delivery for the Putrajaya area only! You can order either one topping or you can choose to mix and match all toppings. It will be RM 50 for 25 pieces. We would recommend sharing it with your family and friends 😁