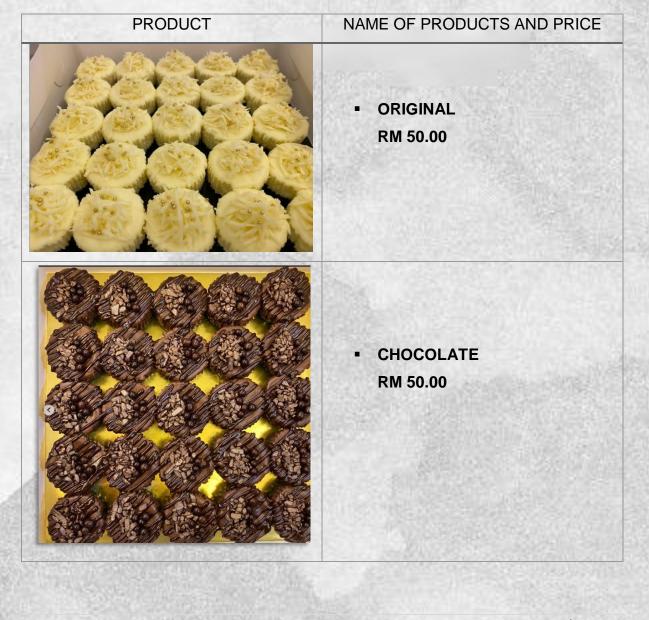

#### 4.5 Price List

PN.Bytes will be selling a mini-cheesecake and there are about 3 flavours which is Original flavour, Chocolate flavour and Lemon flavour. The prices are all the same for every flavour including mix and match. We will arrange the mini-cheesecake inside a window box nicely.

For per box, it will cost about RM 50.00 and it will consist around 25 pieces only. Lastly, about delivery services, we plan to use Lalamove and Grab, the charge will be determined by the rate of distance from the place unless if their place is near to our place which is area Putrajaya, then we will give them a free delivery.

 Table 1.1 PN.Bytes Price List and Products