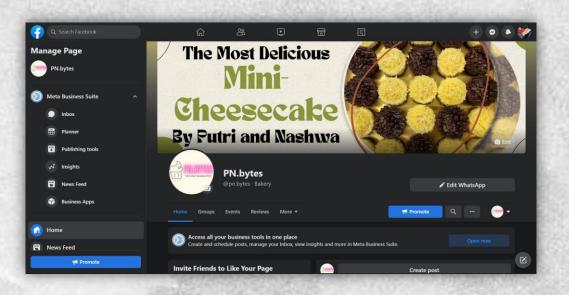

#### 5.1 Creating Facebook (FB) page

PN.Bytes have used Facebook as the main advertising web page for business purposes. It is constructed from the first day the mini-cheesecake was about to be sold. From this platform, common updates on products price, video making, and associated information are being posted. By the mid of June 2022, PN.Bytes have acquired pretty a number of supports from the customer.

Figure 1.6 PN.Bytes Facebook Official Facebook Page