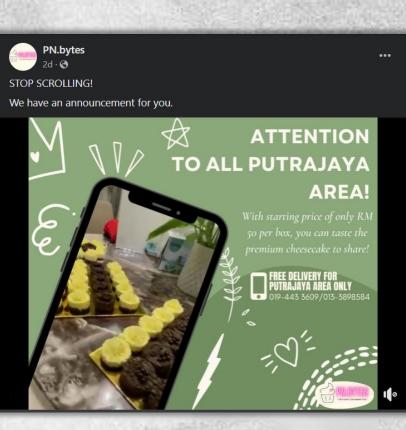

"Life is Short, Eat Dessert First"

Shout out to Dessert Lovers out there!

Your Favourite Mini-Cheesecake is here, you can order with us thru Whatsapp. We provide FREE delivery for the Putrajaya area only! You can order either one topping or you can choose to mix and match all toppings. It will be RM 50 for 25 pieces. We would recommend sharing it with your family and friends 😁

For per box, it will cost about RM 50.00 and it will consist around 25 pieces only. Lastly, about delivery services, we plan to use Lalamove and Grab, the charge will be determined by the rate of distance from the place unless if their place is near to our place which is area Putrajaya, then we will give them a free delivery.