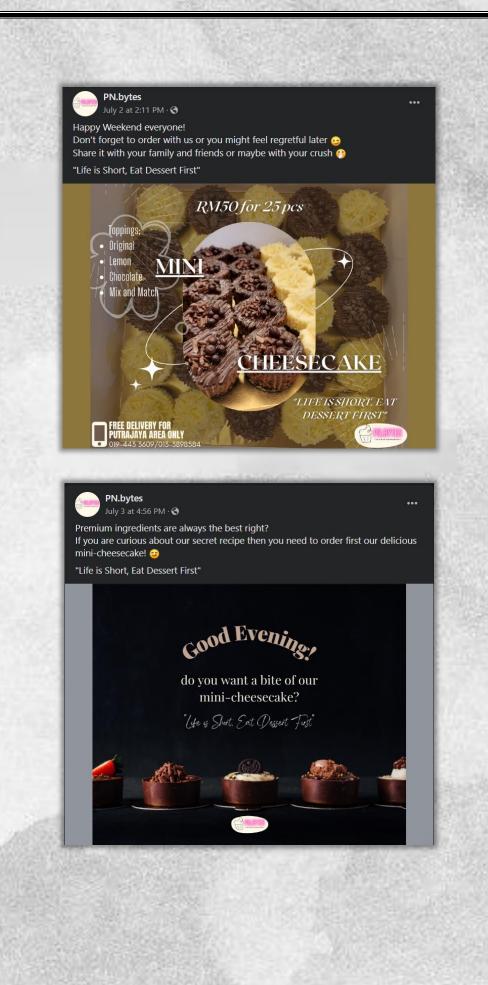

"Life is Short, Eat Dessert First"

Shout out to Dessert Lovers out there!

Your Favourite Mini-Cheesecake is here, you can order with us thru Whatsapp. We provide FREE delivery for the Putrajaya area only! You can order either one topping or you can choose to mix and match all toppings. It will be RM 50 for 25 pieces. We would recommend sharing it with your family and friends 😁