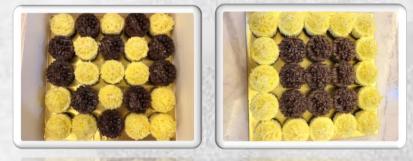

#### **4.4 Descriptions of Products**

Figure 1.5 PN.Bytes products

PN.Bytes is a name taken from both of our names which P is stands for Putri while N stands for Nashwa and we chose Bytes as similar as the word 'bites'. The reason why we decided to sell Mini Cheesecake because it is easy to make and the costs to buy the ingredients are not more than our budget. Mostly, we target for young generation who are a fan of Cheesecake. This is due to the fact that some of them disliked it because it was too sweet for them, particularly for baby boomers and some of them are unwilling to eating anything containing cheese.