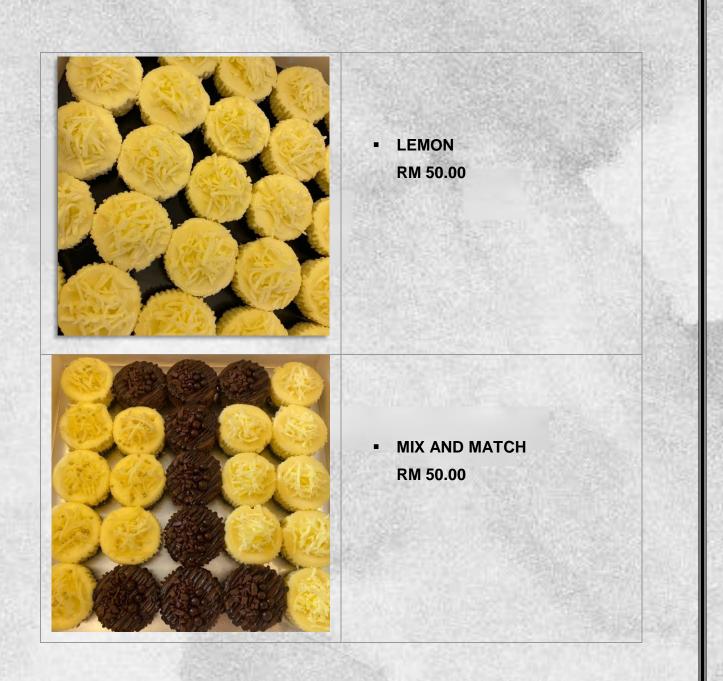

#### 4.5 Price List

PN.Bytes will be selling a mini-cheesecake and there are about 3 flavours which is Original flavour, Chocolate flavour and Lemon flavour. The prices are all the same for every flavour including mix and match. We will arrange the mini-cheesecake inside a window box nicely.

For per box, it will cost about RM 50.00 and it will consist around 25 pieces only. Lastly, about delivery services, we plan to use Lalamove and Grab, the charge will be determined by the rate of distance from the place unless if their place is near to our place which is area Putrajaya, then we will give them a free delivery.

 Table 1.1 PN.Bytes Price List and Products