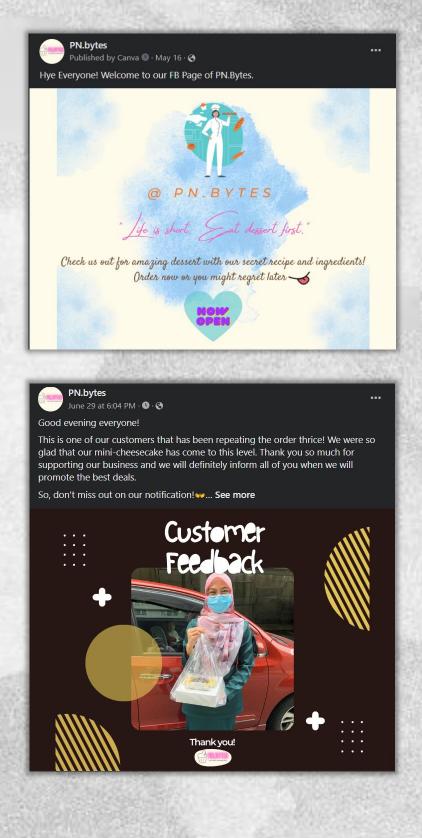

#### 5.1 Creating Facebook (FB) page

PN.Bytes have used Facebook as the main advertising web page for business purposes. It is constructed from the first day the mini-cheesecake was about to be sold. From this platform, common updates on products price, video making, and associated information are being posted. By the mid of June 2022, PN.Bytes have acquired pretty a number of supports from the customer.

Figure 1.6 PN.Bytes Facebook Official Facebook Page

"Life is Short, Eat Dessert First"

Hello everyone! 🙌 We feel so happy to share one of our customer feedback. Thank you for purchasing with us 🌖

"... See more

Customer Review

## \*\*\*\*

"This is one of the best minicheesecake I have ever bought! Love the taste and I'm going to repeat order it for sure."

...

Thank you sir for giving a good impression of our mini-cheesecake 😁 So guys, as you can see many people like to buy our mini-cheesecake, what are you waiting for? You can WhatsApp us to order