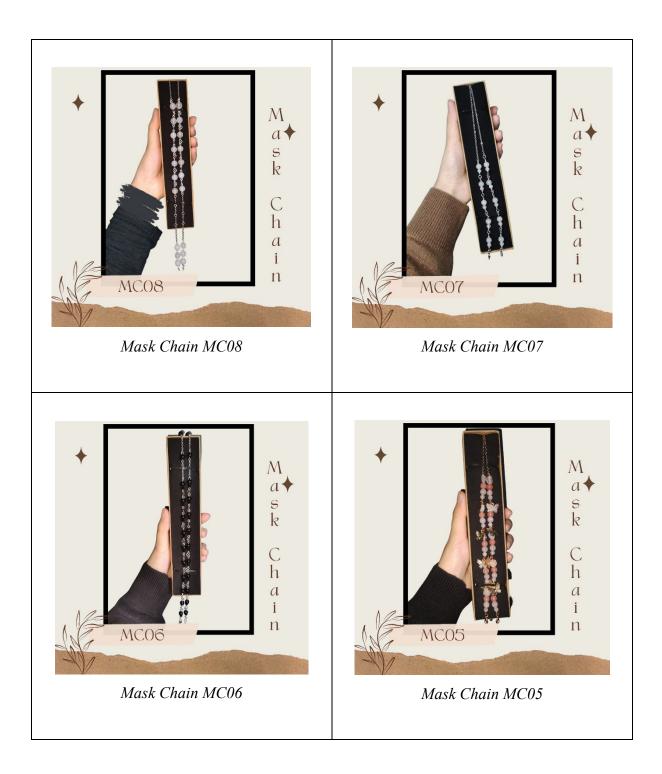

### • Description of Products

Avileyn. is a type of business that sells handmade mask-chain with a great quality of materials of our choices. There are more than 5 designs that the business offers for their customers. All the designs of the mask-chain are named by code, which are PMC01, PMC02, PMC03, PMC04, MC05, MC06, MC07, MC08, and MC09 (Gold-Pink, Gold-White, Silver-Black, and Silver-White). Our business also sells extra product to be add-on with the mask-chain, which is the magnet. We approach our customers through Facebook page and link our Whatsapp so that the customers can directly contact us to place an order. Not only that, Avileyn. also includes cash on delivery (COD) service to the customers and delivery it at their doorstep.

### • Price List

| Product                        | Price |
|--------------------------------|-------|
| Mask Chain (Premium) PMC01     | RM22  |
| Mask Chain (Premium) PMC02     | RM19  |
| Mask Chain (Premium) PMC03     | RM22  |
| Mask Chain (Premium) PMC04     | RM25  |
| Mask Chain MC05                | RM15  |
| Mask Chain MC06                | RM17  |
| Mask Chain MC07                | RM12  |
| Mask Chain MC08                | RM15  |
| Mask Chain MC09 (Gold-Pink)    | RM11  |
| Mask Chain MC09 (Gold-White)   | RM11  |
| Mask Chain MC09 (Silver-Black) | RM11  |
| Mask Chain MC09 (Silver-White) | RM11  |
| Add-On Magnet                  | RM2   |