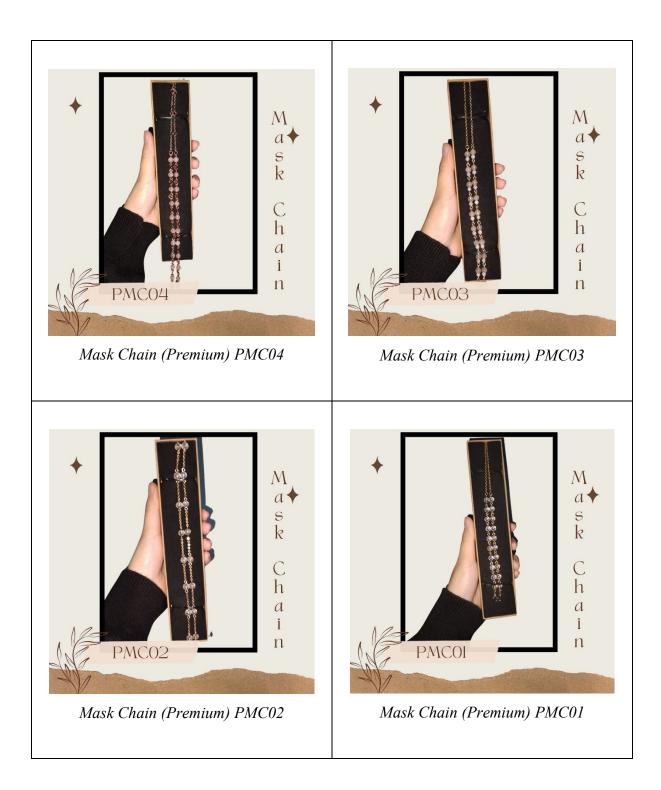

### • Description of Products

Avileyn. is a type of business that sells handmade mask-chain with a great quality of materials of our choices. There are more than 5 designs that the business offers for their customers. All the designs of the mask-chain are named by code, which are PMC01, PMC02, PMC03, PMC04, MC05, MC06, MC07, MC08, and MC09 (Gold-Pink, Gold-White, Silver-Black, and Silver-White). Our business also sells extra product to be add-on with the mask-chain, which is the magnet. We approach our customers through Facebook page and link our Whatsapp so that the customers can directly contact us to place an order. Not only that, Avileyn. also includes cash on delivery (COD) service to the customers and delivery it at their doorstep.

### • Price List

| Product                        | Price |
|--------------------------------|-------|
| Mask Chain (Premium) PMC01     | RM22  |
| Mask Chain (Premium) PMC02     | RM19  |
| Mask Chain (Premium) PMC03     | RM22  |
| Mask Chain (Premium) PMC04     | RM25  |
| Mask Chain MC05                | RM15  |
| Mask Chain MC06                | RM17  |
| Mask Chain MC07                | RM12  |
| Mask Chain MC08                | RM15  |
| Mask Chain MC09 (Gold-Pink)    | RM11  |
| Mask Chain MC09 (Gold-White)   | RM11  |
| Mask Chain MC09 (Silver-Black) | RM11  |
| Mask Chain MC09 (Silver-White) | RM11  |
| Add-On Magnet                  | RM2   |