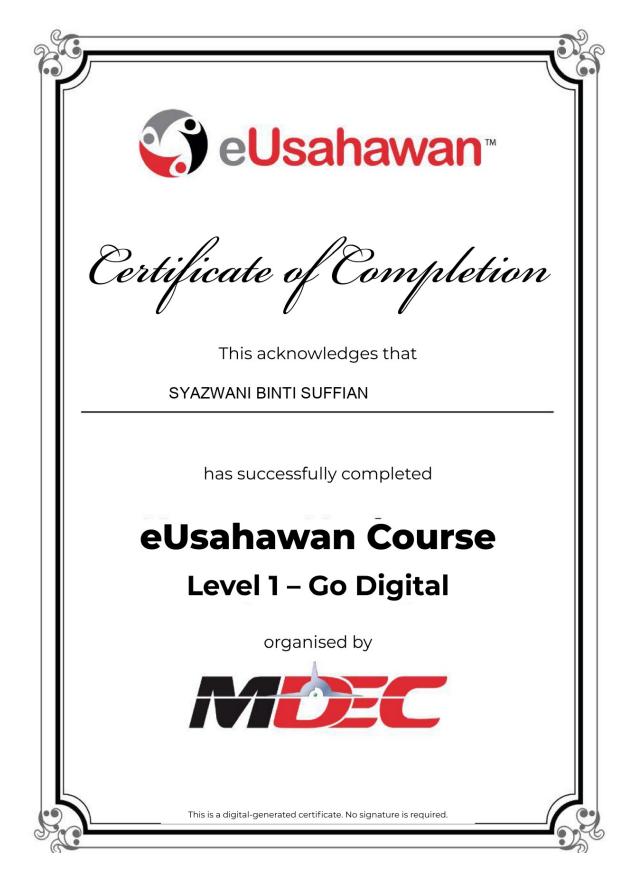

## • GO-ECOMMERCE (IRDINA SOFEAH BINTI MOHD FADHLI)

**€) eUsahawan**™ Certificate of Completion This acknowledges that Irdina Sofeah Binti Mohd Fadhli has successfully completed eUsahawan Course Level 1 – Go Digital organised by This is a digital-generated certificate. No signature is required.