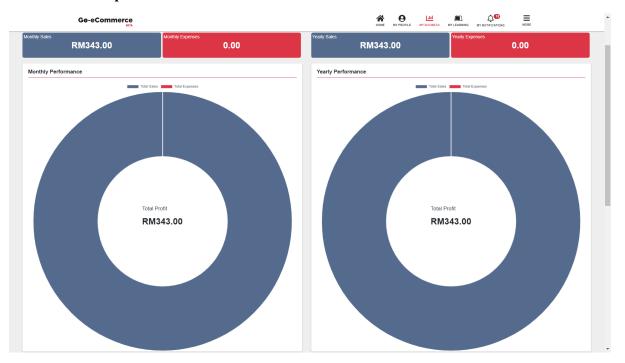

### • Sales Report

### Go-eCommerce

| Business<br>Name | Date           | Ty<br>pe   | Marketplac<br>e(if any) | Others<br>Marketplace (if<br>any) | Total<br>Sales<br>(RM) | Expenses<br>Category | Expenses<br>Subcategory | Total<br>Expenses<br>(RM) | Descriptions                                                                                                                                                     | Creat<br>ed At |
|------------------|----------------|------------|-------------------------|-----------------------------------|------------------------|----------------------|-------------------------|---------------------------|------------------------------------------------------------------------------------------------------------------------------------------------------------------|----------------|
| Avileyn.         | 24/05/<br>2022 | onl<br>ine | Social<br>Media         |                                   | 26                     |                      |                         |                           | 1. Mask Chain MC09 Silver-Black + Add-on<br>Magnet (Gold)<br>2. Mask Chain MC09 Silver-White + Add-on<br>Magnet (Gold)                                           | 25/05/<br>2022 |
| Avileyn.         | 24/05/<br>2022 | onl<br>ine | Social<br>Media         |                                   | 27                     |                      |                         |                           | 1. Mask Chain PMC04 + Add-on Magnet<br>(Pink)                                                                                                                    | 25/05/<br>2022 |
| Avileyn.         | 25/05/<br>2022 | onl<br>ine | Social<br>Media         |                                   | 59                     |                      |                         |                           | 1. Mask Chain MC08 RM15<br>2. Mask Chain MC05 + Add-on Magnet (ikut<br>warma chain) RM15+RM2<br>3. Mask Chain PMC04 + Add-on Magnet (ikut<br>warna chain) RM25+2 | 25/05/<br>2022 |
| Avileyn.         | 25/05/<br>2022 | onl<br>ine | Social<br>Media         |                                   | 13                     |                      |                         |                           | 1. Mask Chain MC09 "Golden-White" RM11 +<br>Add-on Magnet (Pink) RM2                                                                                             | 25/05/<br>2022 |
| Avileyn.         | 25/05/<br>2022 | onl<br>ine | Social<br>Media         |                                   | 14                     |                      |                         |                           | 1. Mask Chain MC07 RM12 + Add-on Magnet<br>(ikut warna chain) RM2                                                                                                | 25/05/<br>2022 |
| Avileyn.         | 25/05/<br>2022 | onl<br>ine | Social<br>Media         |                                   | 13                     |                      |                         |                           | 1. Mask Chain MC09 Golden-Pink RM11 +<br>Add-on Magnet (Gold) RM2                                                                                                | 25/05/<br>2022 |
| Avileyn.         | 26/05/<br>2022 | onl<br>ine | Social<br>Media         |                                   | 39                     |                      |                         |                           | 1. Mask chain MC05 RM 15<br>2. PMC01 RM 22<br>3. Add - on magnet (Gold) RM2                                                                                      | 26/05/<br>2022 |
| Avileyn.         | 26/05/<br>2022 | onl<br>ine | Social<br>Media         |                                   | 27                     |                      |                         |                           | 1. Mask Chain PMC03 RM22 + Add-on<br>Magnet (ikut warna chain) RM2<br>(Extra) Packaging: Kotak (+RM3)                                                            | 26/05/<br>2022 |
| Avileyn.         | 26/05/<br>2022 | onl<br>ine | Social<br>Media         |                                   | 27                     |                      |                         |                           | 1. MC09 ( silver-black ) RM 11<br>2. MC07 RM 12<br>3. magnet silver (qty : 2 ) RM 4                                                                              | 26/05/<br>2022 |
| Avileyn.         | 26/05/<br>2022 | onl<br>ine | Social<br>Media         |                                   | 19                     |                      |                         |                           | 1. MC06 RM17<br>2. Magnet ( pink ) RM2                                                                                                                           | 26/05/<br>2022 |
| Avileyn.         | 26/05/<br>2022 | onl<br>ine | Social<br>Media         |                                   | 17                     |                      |                         |                           | 1. Mask Chain MC08 RM15 + Add-on Magnet<br>(ikut warna chain) RM2                                                                                                | 26/05/<br>2022 |
| Avileyn.         | 27/05/         | onl        | Social                  |                                   | 19                     |                      |                         |                           | 1. Mask Chain MC07 RM12                                                                                                                                          | 29/05/         |

| Business<br>Name | Date           | Ту<br>pe   | Marketplac<br>e(if any) | Others<br>Marketplace (if<br>any) | Total<br>Sales<br>(RM) | Expenses<br>Category | Expenses<br>Subcategory | Total<br>Expenses<br>(RM) | Descriptions                                            | Creat<br>ed At |
|------------------|----------------|------------|-------------------------|-----------------------------------|------------------------|----------------------|-------------------------|---------------------------|---------------------------------------------------------|----------------|
|                  | 2022           | ine        | Media                   |                                   |                        |                      |                         |                           | 2. Mask Chain MC06 RM17                                 | 2022           |
| Avileyn.         | 29/05/<br>2022 | onl<br>ine | Social<br>Media         |                                   | 26                     |                      |                         |                           | 1. MC07 RM12<br>2. magnet (qty : 2) silver and gold RM4 | 29/05/<br>2022 |
| Avileyn.         | 29/05/<br>2022 | onl<br>ine | Social<br>Media         |                                   | 17                     |                      |                         |                           | 1. Mask Chain MC08 RM15<br>2. Add-on Magnet RM2         | 29/05/<br>2022 |