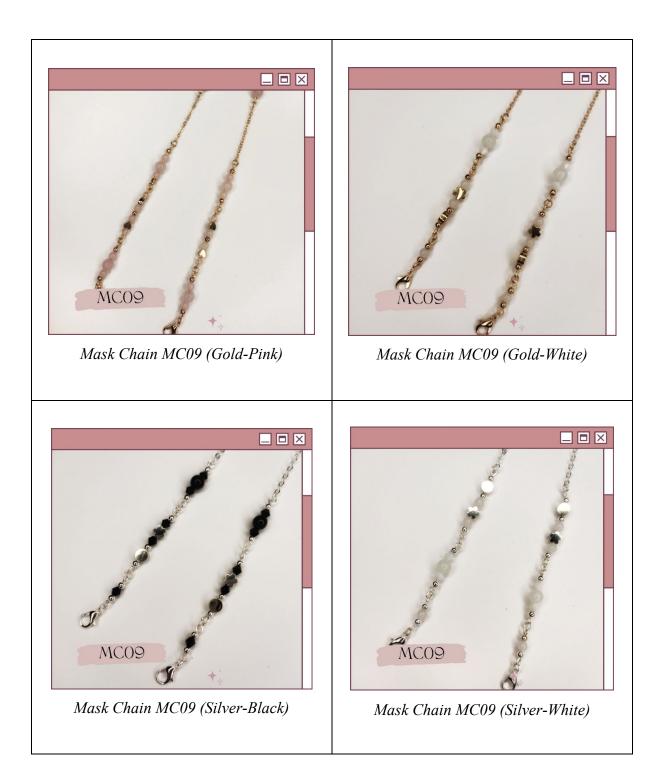

### • Description of Products

Avileyn. is a type of business that sells handmade mask-chain with a great quality of materials of our choices. There are more than 5 designs that the business offers for their customers. All the designs of the mask-chain are named by code, which are PMC01, PMC02, PMC03, PMC04, MC05, MC06, MC07, MC08, and MC09 (Gold-Pink, Gold-White, Silver-Black, and Silver-White). Our business also sells extra product to be add-on with the mask-chain, which is the magnet. We approach our customers through Facebook page and link our Whatsapp so that the customers can directly contact us to place an order. Not only that, Avileyn. also includes cash on delivery (COD) service to the customers and delivery it at their doorstep.

### • Price List

| Product                        | Price |
|--------------------------------|-------|
| Mask Chain (Premium) PMC01     | RM22  |
| Mask Chain (Premium) PMC02     | RM19  |
| Mask Chain (Premium) PMC03     | RM22  |
| Mask Chain (Premium) PMC04     | RM25  |
| Mask Chain MC05                | RM15  |
| Mask Chain MC06                | RM17  |
| Mask Chain MC07                | RM12  |
| Mask Chain MC08                | RM15  |
| Mask Chain MC09 (Gold-Pink)    | RM11  |
| Mask Chain MC09 (Gold-White)   | RM11  |
| Mask Chain MC09 (Silver-Black) | RM11  |
| Mask Chain MC09 (Silver-White) | RM11  |
| Add-On Magnet                  | RM2   |