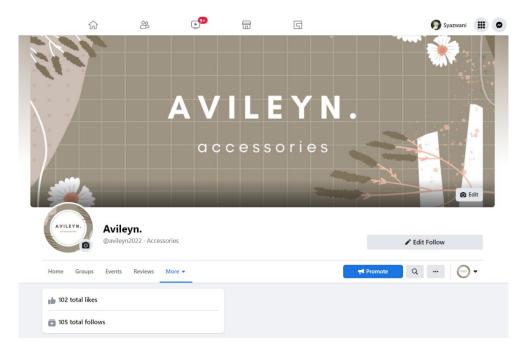

### FACEBOOK (FB)

• Creating Facebook (FB) Page

• Customizing URL Facebook (FB) Page

facebook.com/avileyn2022

• Facebook (FB) Page Likes