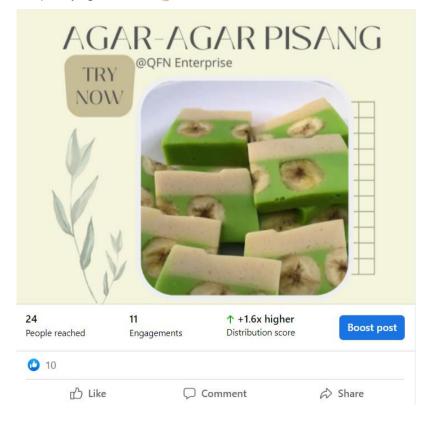

#### RESEPI AGAR-AGAR PISANG PASTINYA LAGI SEDAP 🍌

Hari raya ke – 5 tapi dah bosan asyik makan kuih raya je. Jangan risau, agar-agar pisang kan ada. Tak jemu-jemu untuk di makan sebagai pemanis mulut. Agar-agar ni boleh dihidangkan selepas makan rendang. 😏

Siapa pernah buat resepi ni? Bukan susah sangat pun. Mari saya share resepi pemanis mulut yang pastinya lagi sedap.

Cara cara membuat agar-agar pisang

1. Didihkan 1 hingga 2 pek susu nilofa bersama serbuk agar-agar (mengikut kesesuaian hidangan) sehingga larut .

2. Masukkan adunan pertama ke dalam acuan dan sejukkan dalam peti sejuk selama 20 hingga 30 minit .

3. Selepas lapisan pertama tadi siap disejukkan selamat 20 minit, susun beberapa biji pisang atas adunan yang pertama tadi untuk nampakkan tekstur yang cantik semasa dopotong nanti.

4. Untuk membuat lapisan kedua . Caranya adalah sama seperti membuat lapisan pertama . Didihkan 1 hingga 2 pek susu nilofa bersama serbuk agar-agar, kacau sehingga larut dan masukkan sedikit pewarna pandan . Masak sehingga adunan betul-betul sebati .

5. Sejukkan sekejap dalam 2 hingga 3 minit sebelum dituang ke atas lapisan pisang serta lapisan pertama tadi .

6. Setelah adunan lapisan kedua sedikit sejuk barulah tuang ke dalam bekas lapisan pertama tadi dan sejukkan sehingga 20 ke 30 minit di dalam peti sejuk . Siap boleh potong cantik- cantik .

Ingin mengetahui lebih lanjut mengenai resepi pencuci mulut berasaskan susu dan pisang? Like Facebook Page (QFN Enterprise) kami untuk mengetahui pelbagai resepi lain yang lebih menarik