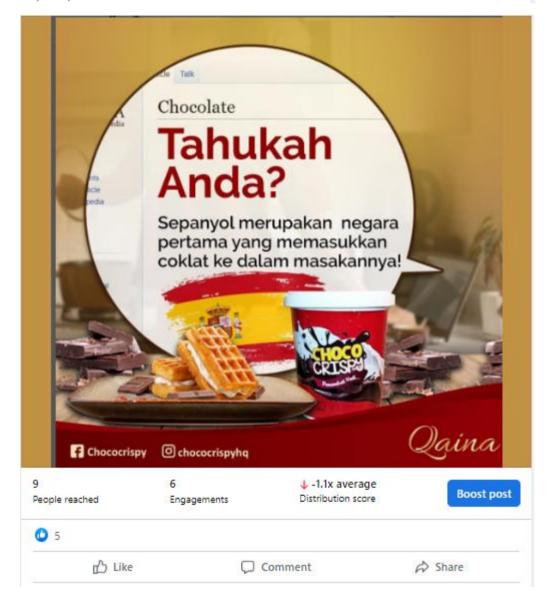

### 5.5.5 Soft Sell 5

OHH... RUPANYA MASAKAN BERASASKAN COKLAT TERCIPTA DARI SEPANYOL!" 🛷 📥

Bila dah dapat coklat mesti kita hanya tahu makan je, kan? Tapi, sejarah disebalik makanan itu mesti kita tak tahu sebab kita hanya fikir tu tak penting.

Buat pengetahuan semua, Christopher Columbus membawa biji koko ke Sepanyol setelah pelayaran keempatnya pada tahun 1502, walaupun pada waktu itu sedikit je yang dibuat.

Setelah itu, Penguasa Aztec Mexico telah menghidangkan minuman biji koko pahit kepada penakluk Sepanyol Hernán Cortés , yang kemudian memperkenalkan minuman itu ke Sepanyol pada 1544.

Jadi, itulah serba sedikit perkenalan coklat di Sepanyol. Sememangnya coklat memang sedap dinikmati dimana jua berada. Haa... you all yang minat dengan coklat boleh la cuba Chococrispy sebagai makanan sampingan.