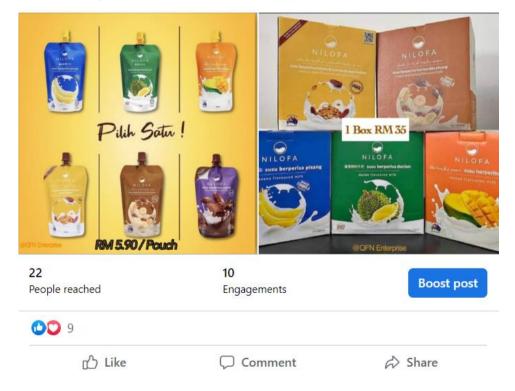

Gold Cornflakes. This jar of cookies is perfect for any types of events because its attractiveness, deliciousness and sweetness of the cookies.

Lastly, we sell fresh milk drink with all kinds of flavours from Nilofa Milk brand that is specially imported from Australia. Currently, Nilofa milk have 6 flavours include banana, mango, durian, chocolate, banana mix with dates and dates mix with raisins and almonds. The milks are famous among Malaysian as they are delicious and rich in nutrients. The milk is 200 ml for 1 pouch and there are 6 pouches in 1 set of boxes.

PILIH SATU SUSU PERISA KEGEMARAN ANDA! 🔗

SUSU PISANG
 SUSU DURIAN
 SUSU MANGGA
 SUSU COKLAT
 SUSU KURMA & PISANG
 SUSU KURMA, KISMIS & BADAM

Kenapa kena beli Susu Nilofa?

✓Hanya RM 5.90 untuk satu pouch dan RM 35 untuk satu kotak.

Jadi jangan fikir fikir lama-lama!

Susu Coklat Nilofa ni memang sesuai diminum setiap hari seisi keluarga!

- 1 pouch/200 ml RM 5.90
- 🔋 1 kotak/6 pouch RM 35

Nak COD? Boleh Whatssap saya https://wa.me/60197301149 (Aqilah)

Dari segi design packaging memang nampak cantik dan menarik. Sesiapa yang tengok pasti teringin nak beli!

Oh awak teringin beli Nilofa tapi nak beli by pouch? Boleh je, 1 pouch RM 5.90. PM saya untuk beli https://wa.me/60197301149 (Aqilah)