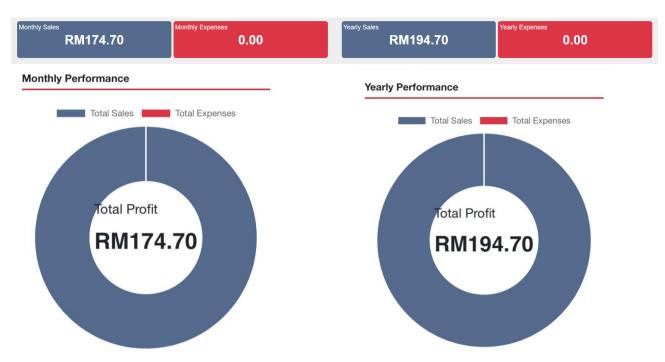

u lebih lanjut fakta buahbuahan seperti pisang, durian dan manga, boleh follow dan like FB page kami, QFN Enterprise!

Jangan lupa tingkatkan kegembiraan anda dengan susu berperisa Pisang Nilofa! Susu Berperisa Pisang NILOFA mengikuti anda seperti bayangan anda sendiri! Dengan puri pisang berkrim, hidangan sedap dibuat khas untuk anda!



### 5.5.16 Soft Sell 16



QFN Enterprise 20 hrs · 🕥

Risau susu cepat rosak? Don't worry guys! ≅

Susu Nilofa ni actually tahan lama tau kalau diaimpan dengan betul. Expiry date 18 bulan. So memang boleh tahan lama. Sangat berbeza dengan susu jenama lain yang tidak tahan lama dan cepat basi.

...

Yang penting anda simpan ikut tips dalam gambar okay. 🦾





# **5.6 Relevant graphics to each post/copywriting**





















# **5.7 Sales Report**



QFN Enterprise have manage to make sale more than RM 61. The business has made a total of RM 194.70 sales. The table below shows the evidence and customer information.

| DATE      | CUSTOMER INFORMATION                                               | EVIDENCE                                                                                                                                                                                                                                        |
|-----------|--------------------------------------------------------------------|------------------------------------------------------------------------------------------------------------------------------------------------------------------------------------------------------------------------------