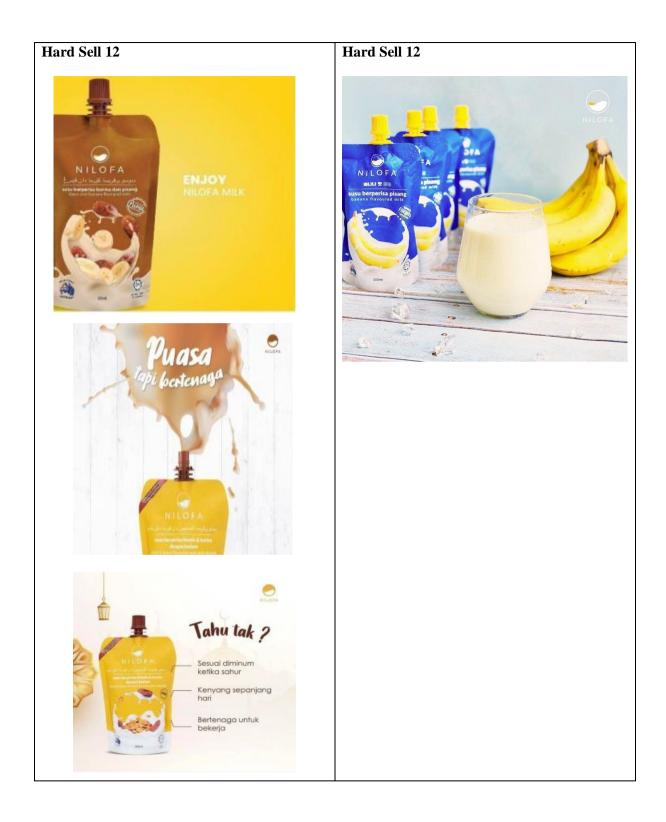

Next, we also sell flavoured biscuit sticks which is called Syeloop. With three kinds of flavour, it becomes the most best-selling products because of the deliciousness and sweetness. Cream Oreo, Berry Velvet and Choc Biscoff are three kinds of flavour that customers can choose with only RM10. They can consume this product while watching television during weekend, or while studying because it is easy to consume it everywhere that customers wanted.