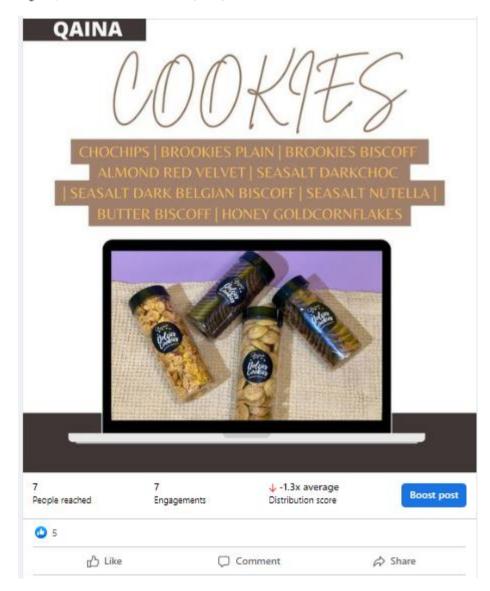

For our fourth product is a jar of cookies which is called Dolcies Cookies. There are many cookies that customers can choose such as Chochips, Brookies Plain, Brookies Biscoff, Almond Red Velvet, Seasalt DarkChoc, Seasalt Dark Belgian Biscoff, Seasalt Nutella, Butter Biscoff and Honey

Gold Cornflakes. This jar of cookies is perfect for any types of events because its attractiveness, deliciousness and sweetness of the cookies.

Lastly, we sell fresh milk drink with all kinds of flavours from Nilofa Milk brand that is specially imported from Australia. Currently, Nilofa milk have 6 flavours include banana, mango, durian, chocolate, banana mix with dates and dates mix with raisins and almonds. The milks are famous among Malaysian as they are delicious and rich in nutrients. The milk is 200 ml for 1 pouch and there are 6 pouches in 1 set of boxes.