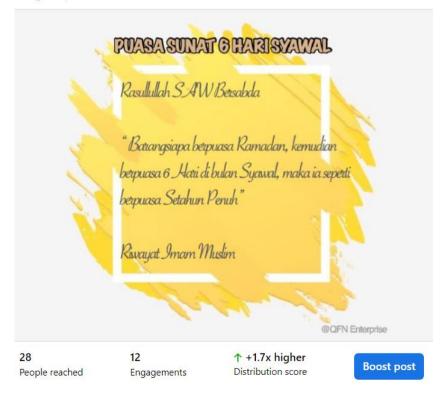

#### 5.5.10 Soft Sell 10

#### \*KELEBIHAN PUASA ENAM\*

(1) Berpuasa selama setahun.

Puasa enam menjadikan kesemua puasa Ramadan dan juga enam hari pada bulan Syawal menyamai puasa selama setahun. Ganjaran berpuasa setahun adalah ganjaran yang luar biasa.

(2) Pelengkap amalan fardhu.

Puasa enam merupakan puasa sunat yang mempunyai kelebihan yang besar dan boleh menjadi pelengkap kepada amalan-amalan fardhu yang terkurang.

(3) Menguatkan hubungan dengan Allah S.W.T:

Dalam satu Hadis Qudsi, Allah S.W.T berfirman,

"Dan tidaklah seorang hamba bertaqarrub (mendekatkan diri dengan beribadah) kepada-Ku dengan sesuatu, yang lebih Aku cintai daripada apa yang telah Kuwajibkan kepadanya, dan senantiasalah hamba-Ku (konsisten) bertaqarrub kepada-Ku dengan amalan sunnah hingga Aku mencintainya; bila Aku telah mencintainya, maka Aku adalah pendengarannya yang digunakannya untuk mendengar, dan penglihatannya yang digunakannya untuk melihat dan tangannya yang digunakannya untuk memukul dan kakinya yang digunakannya untuk berjalan; jika dia meminta kepada-Ku pasti Aku akan memberikannya, dan jika dia meminta perlindungan kepada-Ku pasti Aku akan melindunginya." (Riwayat al Bukhari)