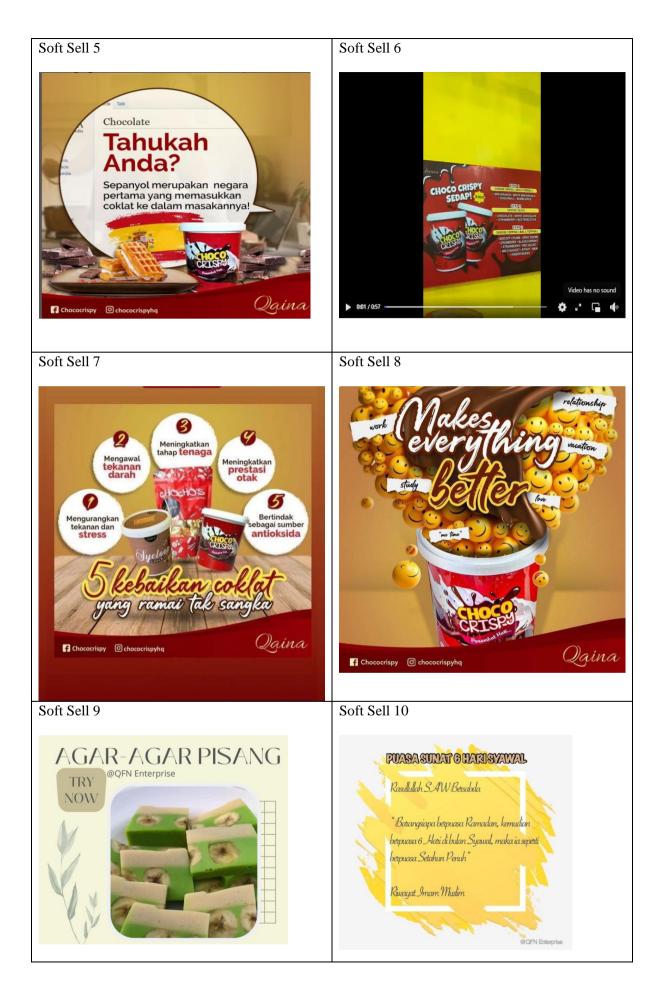

### 5.5.5 Soft Sell 5

OHH... RUPANYA MASAKAN BERASASKAN COKLAT TERCIPTA DARI SEPANYOL!" 🛷 📥

Bila dah dapat coklat mesti kita hanya tahu makan je, kan? Tapi, sejarah disebalik makanan itu mesti kita tak tahu sebab kita hanya fikir tu tak penting.

Buat pengetahuan semua, Christopher Columbus membawa biji koko ke Sepanyol setelah pelayaran keempatnya pada tahun 1502, walaupun pada waktu itu sedikit je yang dibuat.

Setelah itu, Penguasa Aztec Mexico telah menghidangkan minuman biji koko pahit kepada penakluk Sepanyol Hernán Cortés , yang kemudian memperkenalkan minuman itu ke Sepanyol pada 1544.

Jadi, itulah serba sedikit perkenalan coklat di Sepanyol. Sememangnya coklat memang sedap dinikmati dimana jua berada. Haa... you all yang minat dengan coklat boleh la cuba Chococrispy sebagai makanan sampingan.

Jika anda berminat anda boleh jer hubungi kami untuk ketahui lebih lanjut. 👍

https://wa.me/+60167406320 (Fairuz)

## 5.5.6 Soft Sell 6

QFN Enterprise 24 May at 15:15 · 🕲

JOM LIHAT LEBIH MENDALAM CARA PENYEDIAAN CHOCOCRISPY

Jom kita tengok macamana penyediaan Chococrispy ni!!

Dengan pelbagai perisa serta topping yang melazatkan pasti korang semua nak lagi.

Apa tunggu lagi? Jom beli!! Hanya RM10 SAHAJA!!!

Klik link dibawah untuk pembelian!! https://wa.me/+60167406320 (Fairuz)

•••