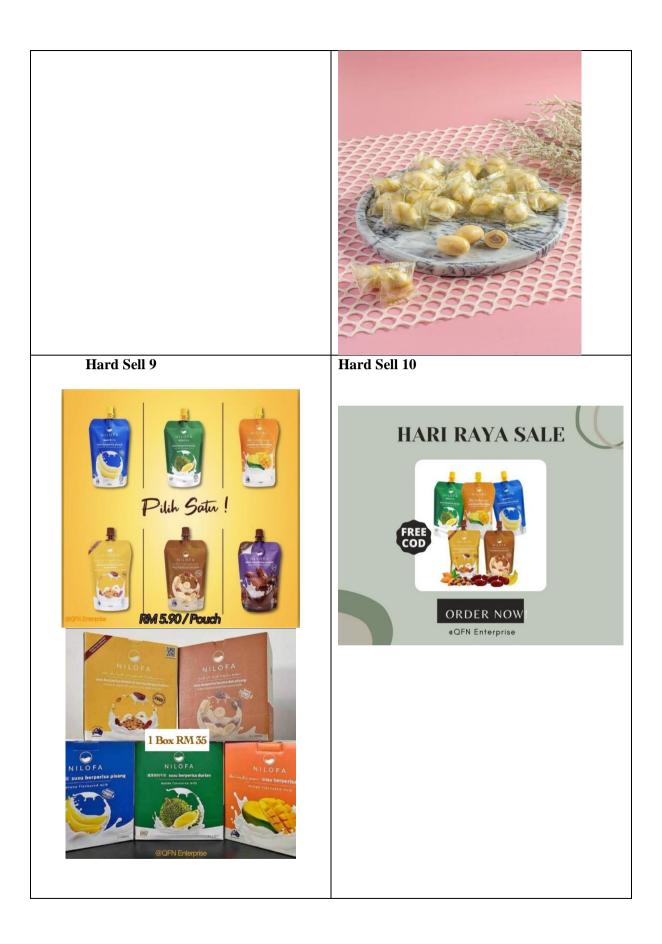

#### 4.4 Description of Products or Services

QFN Enterprise is selling variety of foods which contain chocolates, cookies and sweets and drinks such as milk with many flavours.

First, we sell chocolate jar which is called ChocoCrispy. It consists of three main base which are minicrunch, chocoball and bubblerice. After that, there are four flavours that customers can choose which are chocolate, white chocolate, strawberry and butterscotch. Lastly, they can pick any types of topping which are biscoff, red velvet, Oreo, chipsmore, M&M, Kitkat, Kinder Bueno or Milo Nugget. Usually, many students buy this ChocoCrispy because of the cheap price, the amount of chocolate and can be taken anywhere to be enjoyed.