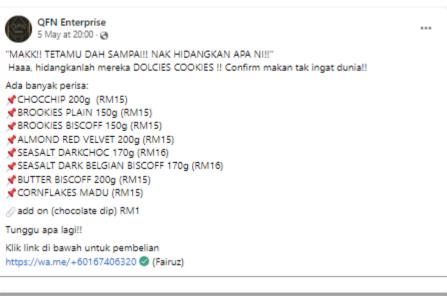

For our fourth product is a jar of cookies which is called Dolcies Cookies. There are many cookies that customers can choose such as Chochips, Brookies Plain, Brookies Biscoff, Almond Red Velvet, Seasalt DarkChoc, Seasalt Dark Belgian Biscoff, Seasalt Nutella, Butter Biscoff and Honey

Gold Cornflakes. This jar of cookies is perfect for any types of events because its attractiveness, deliciousness and sweetness of the cookies.

Lastly, we sell fresh milk drink with all kinds of flavours from Nilofa Milk brand that is specially imported from Australia. Currently, Nilofa milk have 6 flavours include banana, mango, durian, chocolate, banana mix with dates and dates mix with raisins and almonds. The milks are famous among Malaysian as they are delicious and rich in nutrients. The milk is 200 ml for 1 pouch and there are 6 pouches in 1 set of boxes.