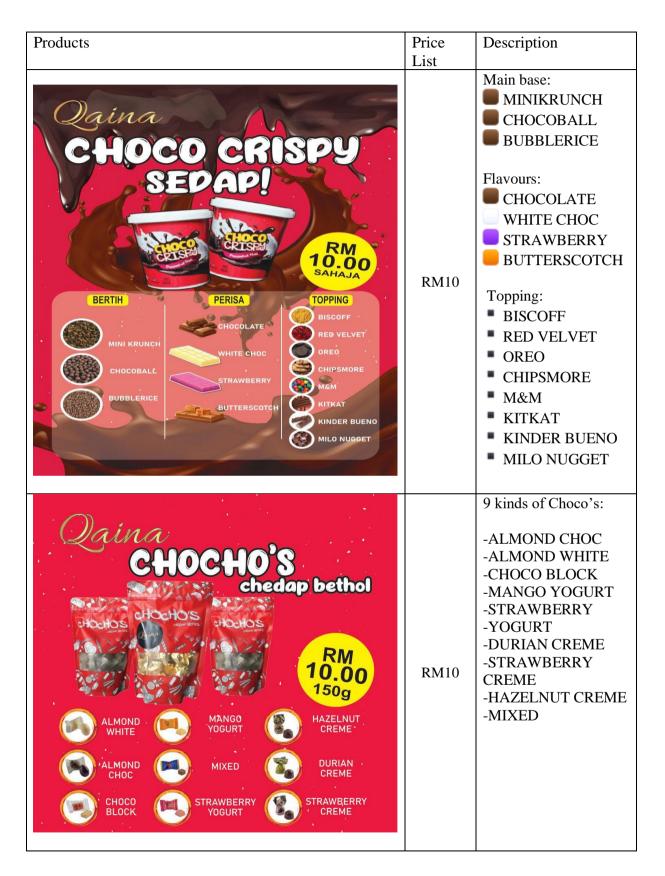

#### 4.4 Description of Products or Services

QFN Enterprise is selling variety of foods which contain chocolates, cookies and sweets and drinks such as milk with many flavours.

First, we sell chocolate jar which is called ChocoCrispy. It consists of three main base which are minicrunch, chocoball and bubblerice. After that, there are four flavours that customers can choose which are chocolate, white chocolate, strawberry and butterscotch. Lastly, they can pick any types of topping which are biscoff, red velvet, Oreo, chipsmore, M&M, Kitkat, Kinder Bueno or Milo Nugget. Usually, many students buy this ChocoCrispy because of the cheap price, the amount of chocolate and can be taken anywhere to be enjoyed.

Our third product is called Chocho's which contains variety of candies. From almond white, mango yogurt, hazelnut crème, almond choc, durian crème, choco block, strawberry yogurt, strawberry crème or mixed of all of this, it becomes most delicious products for children to eat. As we know that, usually most of the children like to eat candy, so Chocho's is one of the best products to deliver the children's needs without any doubt.

## 4.5 Price List

| RM<br>DO.00<br>SAHAJA<br>Cream<br>Oneo<br>Cream<br>Oneo     | RM10                     | 3 types of Syeloop:<br>CREAM OREO<br>BERRY VELVET<br>CHOC BISCOFF                                                                                                                                                                                                                                                                                 |
|-------------------------------------------------------------|--------------------------|---------------------------------------------------------------------------------------------------------------------------------------------------------------------------------------------------------------------------------------------------------------------------------------------------------------------------------------------------|
| <section-header><text><text></text></text></section-header> | RM15-<br>16              | Types of cookies:<br>CHOCCHIP 200g<br>(RM15)<br>BROOKIES PLAIN<br>150g (RM15)<br>BROOKIES<br>BISCOFF 150g<br>(RM15)<br>ALMOND RED<br>VELVET 200g<br>(RM15)<br>SEASALT<br>DARKCHOC 170g<br>(RM16)<br>SEASALT DARK<br>BELGIAN BISCOFF<br>170g (RM16)<br>BUTTER BISCOFF<br>200g (RM15)<br>CORNFLAKES<br>MADU (RM15)<br>add on (chocolate<br>dip) RM1 |
|                                                             | 1<br>POUCH<br>RM<br>5.90 | NILOFA MILK<br>FLAVOURS:<br>• BANANA<br>FLAVOUR<br>• MANGO<br>FLAVOUR<br>• DURIAN<br>FLAVOUR                                                                                                                                                                                                                                                      |