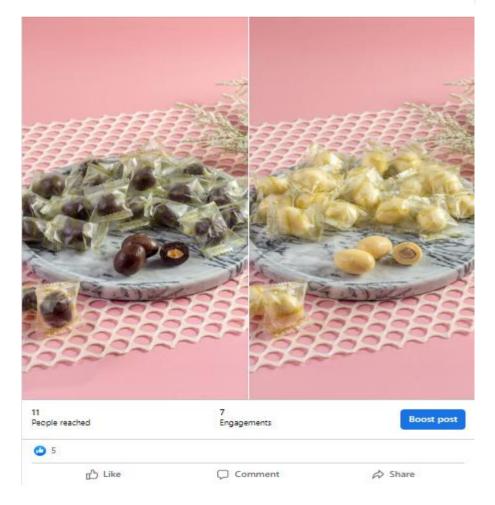

Our third product is called Chocho's which contains variety of candies. From almond white, mango yogurt, hazelnut crème, almond choc, durian crème, choco block, strawberry yogurt, strawberry crème or mixed of all of this, it becomes most delicious products for children to eat. As we know that, usually most of the children like to eat candy, so Chocho's is one of the best products to deliver the children's needs without any doubt.