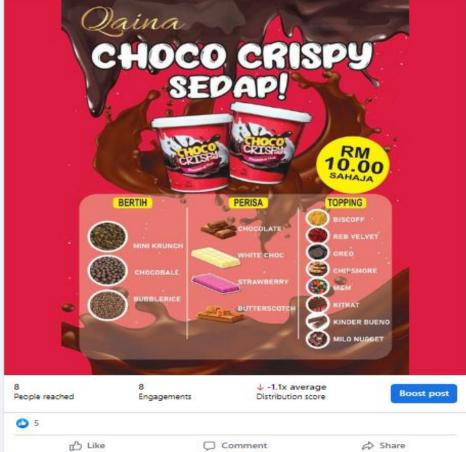

#### 4.4 Description of Products or Services

QFN Enterprise is selling variety of foods which contain chocolates, cookies and sweets and drinks such as milk with many flavours.

First, we sell chocolate jar which is called ChocoCrispy. It consists of three main base which are minicrunch, chocoball and bubblerice. After that, there are four flavours that customers can choose which are chocolate, white chocolate, strawberry and butterscotch. Lastly, they can pick any types of topping which are biscoff, red velvet, Oreo, chipsmore, M&M, Kitkat, Kinder Bueno or Milo Nugget. Usually, many students buy this ChocoCrispy because of the cheap price, the amount of chocolate and can be taken anywhere to be enjoyed.