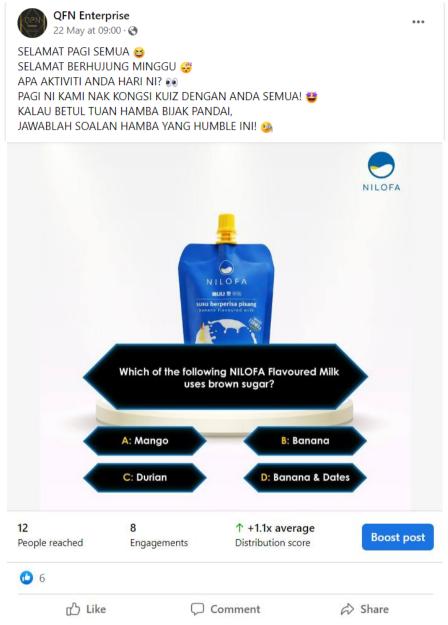

gga.





Salam Jumaat 🐪

Hari Jum'at adalah hari yang paling utama bagi kaum muslimin karena banyak sekali keutamaan yang diberikan oleh Allah pada hari jum'at yang juga disebut sebagai Sayyidul Ayyam (rajanya hari).

•••

Mari kita manfaatkan hari jumaat untuk melakukan amalan sunnah dan memperbanyakan pahala kita 😆

Jangan lupa like dan share! Semoga bermanfaat 🤎

12

Daripada Abu Aus bin Aus RA bahawa Rasulullah SAW bersabda: "Sesungguhnya di antara hari yang paling mulia bagi kamu semua ialah hari jumaat" 1 . 1 Datang awal ke masjid Bersugi/ Berus Gigi Mandi Sunnah Banyakkan zikir & berdoa Membaca surah Al-Kahfi UMAAT Berwangi-Memakai pakaian Banyakkan wangian yg terbaik berselawat 8 ↑ +1.1x average **Boost post** Distribution score People reached Engagements

## 5.5.13 Soft Sell 14



### 5.5.14 Soft Sell15



#### NILOFACT 1 🖖

Oh, rupanya pisang dikategorikan sebagai buah beri!

Mesti korang semua tak pernah dengar kan tentang fakta pisang ini! 🥹

Pisang berkembang dari bunga dengan ovari tunggal dan mempunyai kulit yang lembut, tengah berisi dan biji kecil. Oleh itu, mereka memenuhi semua keperluan botani bagi buah beri dan boleh dianggap sebagai buah dan beri.

Bestkan bila dapat tahu sedikit tentang pisang. Ingin tahu lebih lanjut fakta buahbuahan seperti pisang, durian dan manga, boleh follow dan like FB page kami, QFN Enterprise!

Jangan lupa tingkatkan kegembiraan anda dengan susu berperisa Pisang Nilofa! Susu Berperisa Pisang NILOFA mengikuti anda seperti bayangan anda sendiri! Dengan puri pisang berkrim, hidangan sedap dibuat khas untuk anda!



### 5.5.16 S