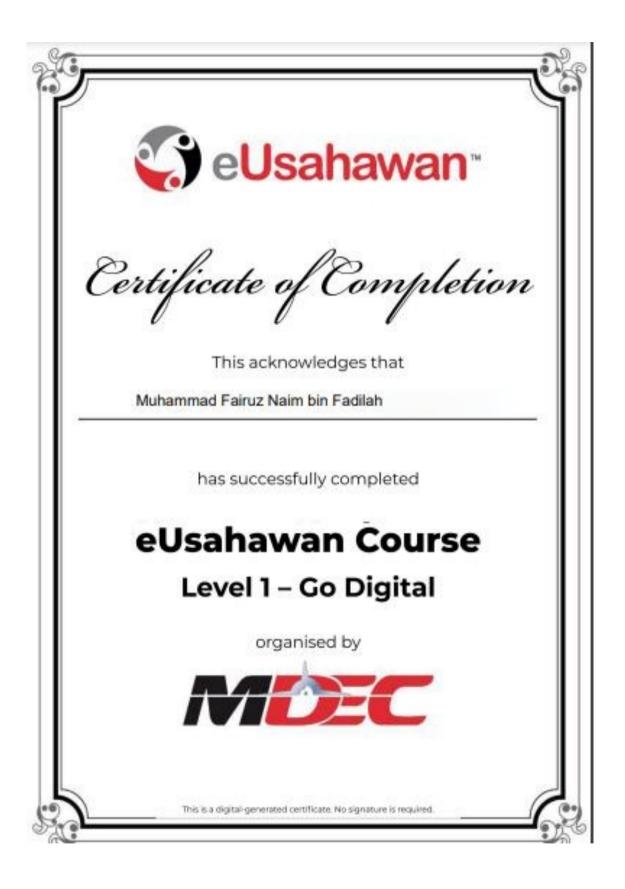

## 2.1 My ENT Certificate: Muhammad Fairuz Naim bin Fadilah

| MAS                                     | MED YOUNG ENTREPRENEUR<br>(MyENT)                                                                                                                                              |
|-----------------------------------------|--------------------------------------------------------------------------------------------------------------------------------------------------------------------------------|
| SLIP PE                                 | NDAFTARAN PERNIAGAAN PELAJAR UITM                                                                                                                                              |
| No. Pelajar                             | : 2021627232                                                                                                                                                                   |
| Nama                                    | NURUL AQILAH BINTI ABDUL RAZAK                                                                                                                                                 |
| Program Pengajian                       | : IJAZAH SARJANA MUDA PENTADBIRAN PERNIAGAAN (KEPUJ                                                                                                                            |
| Fakult                                  | : Faculty of Business & Management                                                                                                                                             |
| Kampus                                  | : Selangor                                                                                                                                                                     |
|                                         |                                                                                                                                                                                |
|                                         | MAKLUMAT PERNIAGAAN                                                                                                                                                            |
| Mod Perniagaan                          | : Online                                                                                                                                                                       |
| Bidang Perniagaan yg                    | : Makanan                                                                                                                                                                      |
| diceburi                                |                                                                                                                                                                                |
| Tempoh Berniaga                         | :                                                                                                                                                                              |
| No. Pendaftaran Perniagaan              |                                                                                                                                                                                |
| URL Perniagaan                          | : https://www.facebook.com/QFN-Enterprise-103491522349778/                                                                                                                     |
| Alamat Premis Perniagaan                | 1                                                                                                                                                                              |
| Tarikh Mendaftar                        | : 07 May 2022                                                                                                                                                                  |
| Tarikh Kemaskini                        | 1                                                                                                                                                                              |
| Tarikh Cetak                            | : 12 May 2022                                                                                                                                                                  |
|                                         |                                                                                                                                                                                |
|                                         |                                                                                                                                                                                |
|                                         |                                                                                                                                                                                |
|                                         |                                                                                                                                                                                |
| Suil Pendattaran Perniagaan HyDAT ini m | erupakan rekad raumi permiageon yang dijalarikan oleh pelajar semasa tempeh pengajian di UITH.                                                                                 |
| Sijil ini secora tidok langsung akan    | terbahal apabila penama menamatkan pengajian atau tidak lagi dirtif dalam sistem universiti.                                                                                   |
|                                         | Keuschowanon Haleyska (HASHED) juga berhok membahakan sijil ini tanpa seberang note.                                                                                           |
|                                         | rimo untuk kegunaan unukan dalaman UITH sahaja. Urukon dan oktiviti perniagaon yang<br>In risiko dan tanggungjowab seneliri tanpo melibatikan kepentingan dan noma Universiti. |
|                                         |                                                                                                                                                                                |
|                                         | SALIMAN PENDAFTARAN INI DIPERAMUI OLEH                                                                                                                                         |
| 0 Etc.                                  | DLONG NAIB CANSELOR KEUSAHAWAMAN DITH                                                                                                                                          |