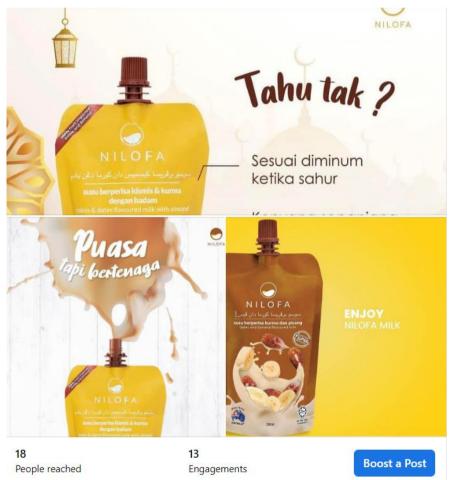

#### 5.4.11 Hard Sell 11

QFN Enterprise 10 May at 16:41 · 🔇

Ada yang dah start puasa 6 ke tu ?

Kalau ada jangan lupa berbuka dan sahur dengan susu Nilofa perisa Kismis Kurma Badam ni tau untuk bertenaga sepanjang hari. 💪

...

Ramai yang masih tidak tahu yang susu Nilofa perisa Kismis Kurma Badam inilah yang paling dicari orang semasa bulan Ramadan haritu!

Sebab apa? Masha Allah tenaga yang dibekalkan untuk kita bila minum semasa sahur memang padu!

Bayangkanlah, minum 1 pouch dan 3 biji kurma masa sahur terus rasa kenyang sampai berbuka! Tak cuba tak tahu! 😏

Kombinasi antara rasa susu, pisang dan kurma juga cukup seimbang. Tekstur minuman pekat dan sangat menyelerakan. Memang sangat memenuhi selera kebanyakkan anak muda sekarang.