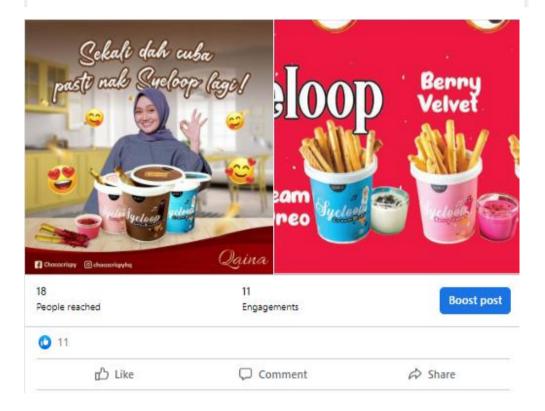

#### 5.4.2 Hard Sell 2

QFN Enterprise 2 May at 10:00 · 🕄

Anda rasa lapar?? Nak cuba benda berbeza?? Kami sajikan kepada anda SYELOOP

Ada 3 jenis SYELOOP yang sangat enak!!
CREAM OREO
BERRY VELVET
CHOC BISCOFF

Jom ramai-ramai beli!!

Klik link di bawah untuk pembelian https://wa.me/+60167406320 🥝 (Fairuz)

...

Next, we also sell flavoured biscuit sticks which is called Syeloop. With three kinds of flavour, it becomes the most best-selling products because of the deliciousness and sweetness. Cream Oreo, Berry Velvet and Choc Biscoff are three kinds of flavour that customers can choose with only RM10. They can consume this product while watching television during weekend, or while studying because it is easy to consume it everywhere that customers wanted.