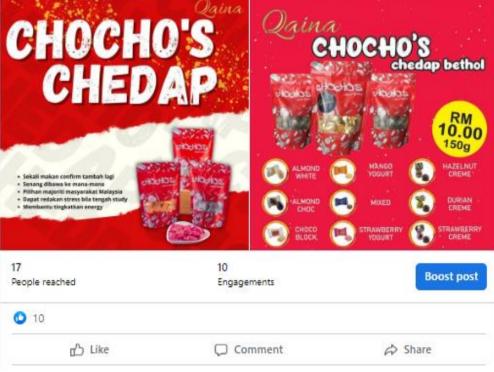

#### 5.4.3 Hard Sell 3

Hai, selamat hari raya semua!! Maaf zahir dan batin kami ucapkan.

Tak tahu nak sajikan makanan apa kepada budak-budak??

Haa!! Berilah CHOCHO'S kat mereka!!

Gula-gula pelbagai perasa yang enak untuk dinikmati!!

Hanya RM10 sahaja!! Cepat rebut peluangg!!

Klik link di bawah untuk pembelian https://wa.me/+60167406320 🥥

...

Our third product is called Chocho's which contains variety of candies. From almond white, mango yogurt, hazelnut crème, almond choc, durian crème, choco block, strawberry yogurt, strawberry crème or mixed of all of this, it becomes most delicious products for children to eat. As we know that, usually most of the children like to eat candy, so Chocho's is one of the best products to deliver the children's needs without any doubt.