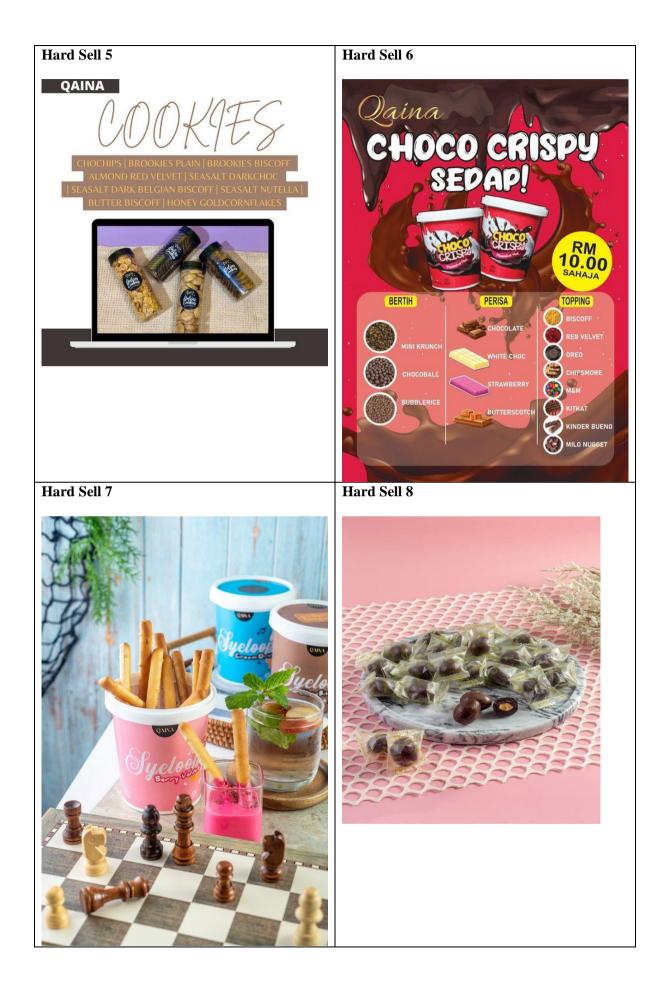

For our fourth product is a jar of cookies which is called Dolcies Cookies. There are many cookies that customers can choose such as Chochips, Brookies Plain, Brookies Biscoff, Almond Red Velvet, Seasalt DarkChoc, Seasalt Dark Belgian Biscoff, Seasalt Nutella, Butter Biscoff and Honey

Gold Cornflakes. This jar of cookies is perfect for any types of events because its attractiveness, deliciousness and sweetness of the cookies.

Lastly, we sell fresh milk drink with all kinds of flavours from Nilofa Milk brand that is specially imported from Australia. Currently, Nilofa milk have 6 flavours include banana, mango, durian, chocolate, banana mix with dates and dates mix with raisins and almonds. The milks are famous among Malaysian as they are delicious and rich in nutrients. The milk is 200 ml for 1 pouch and there are 6 pouches in 1 set of boxes.