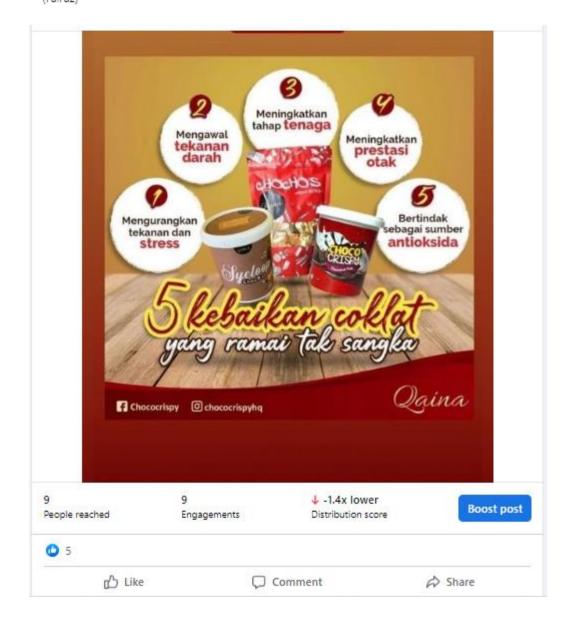

### 5.5.7 Soft Sell 7

QFN Enterprise 24 May at 20:00 · 🕲

KEBAIKAN COKLAT YANG RAMAI TAK SANGKA

Coklat bukan sahaja perisa yang wujud semata-mata untuk beri kelazatan kepada makanan.

Bahkan ada khasiat yang sangat istimewa yang mampu dinikmati oleh manusia tak kira muda ataupun tua

Kalau bagi pelajar, coklat boleh mengurangkan stress yang dihadapi, coklat juga mampu meningkatkan tahap tenaga dalam diri manusi serta meningkatkan prestasi otak.

Tidak hairanlah coklat merupakan kegemaran remaja masa kini kerana khasiat yang sangat banyak.

Tunggu apa lagi? Klik link dibawah untuk beli produk coklat kamii!! https://wa.me/+60167406320 (Fairuz)