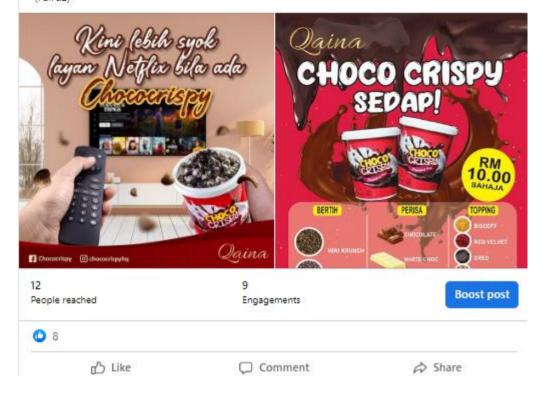

#### 4.4 Description of Products or Services

QFN Enterprise is selling variety of foods which contain chocolates, cookies and sweets and drinks such as milk with many flavours.

First, we sell chocolate jar which is called ChocoCrispy. It consists of three main base which are minicrunch, chocoball and bubblerice. After that, there are four flavours that customers can choose which are chocolate, white chocolate, strawberry and butterscotch. Lastly, they can pick any types of topping which are biscoff, red velvet, Oreo, chipsmore, M&M, Kitkat, Kinder Bueno or Milo Nugget. Usually, many students buy this ChocoCrispy because of the cheap price, the amount of chocolate and can be taken anywhere to be enjoyed.