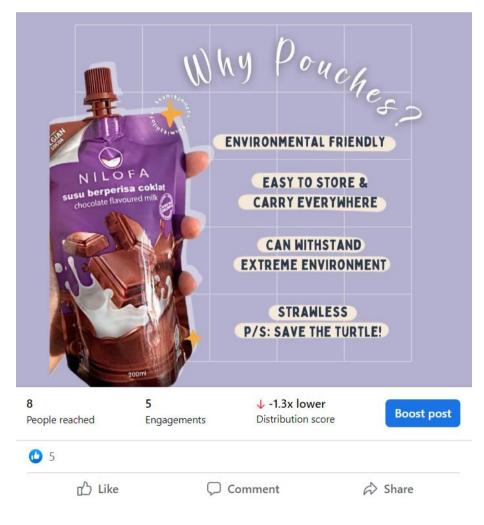

### 5.4.15 Hard Sell 15

QFN Enterprise 24 May at 14:12 · 🔇

"Apa beza Nilofa dengan susu brand lain ye?"

Perbezaan paling ketara ialah dari segi packaging. Packaging Nilofa sangat awesome sebab boleh recycle. Paling best kita tak perlu dah gunakan straw!

...

So far susu Nilofa paling convenient untuk minum dalam banyak2 susu dekat pasaran ni tau!

- 🛞 Buka penutup, terus sedut
- 🌸 Tak perlu straw sebab nak senangkan orang minum
- 🜸 Packaging halal & fleksibel
- 🌸 Susu sentiasa sejuk walaupun tak disejukkan
- 🜸 Travel friendly- senang dibawa kemana-mana
- 🜸 Senang nak pos

Dari segi design packaging memang nampak cantik dan menarik. Sesiapa yang tengok pasti teringin nak beli!

Oh awak teringin beli Nilofa tapi nak beli by pouch? Boleh je, 1 pouch RM 5.90. PM saya untuk beli https://wa.me/60197301149 (Aqilah)