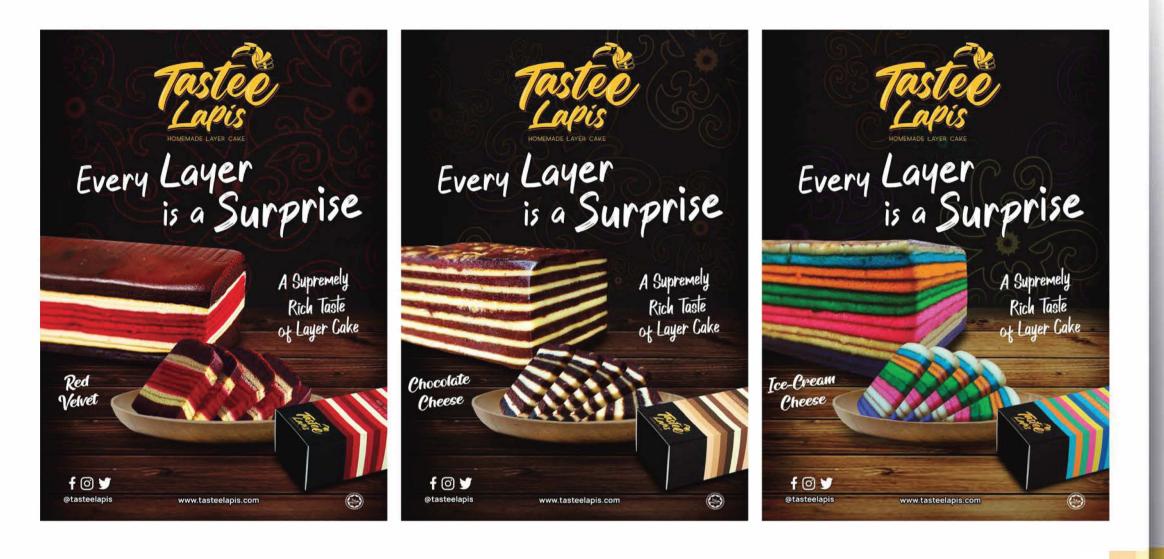

## **TASTEELAPIS** PRODUCT (FOOD AND BEVERAGES)

SHAHMI

29

SHAHAR 2019647436 Design Advisor : DR. NEESA AMEERA MOHAMED SALIM , EN. MOHD SYAZRUL HAFIZI HUSIN

TasteeLapis is a layer cake that made from the state of Sarawak in Malaysia. In Malay language it is called "Kek Lapis Sarawak". Layer Cake Sarawak is a cake of multiple layers. It is very well-known and loved among the society because of how it is made and taste. TasteeLapis has good quality ingredients which has been monitored and handled in such good care. It also taste delicious, soft, fluffy, and moist. The cake comes in different varieties, rich taste, unique patterns, and colorful. This product usually will be served during festive and special occasions. Take a bite to this delicious layered cake which will melt in your mouth. The product description of TasteeLapis is homemade layer cake. The USP is it has amazing art and delicious taste which gives satisfaction to the consumer. The tagline for this product is "Every Layer Is a Surprise". In 2018, TasteeLapis began their operation as a small family business. The different between TasteeLapis and other competitors is by how it is produced, sweetness, fluffy and moistness of layer cake. The founder of this TasteeLapis company is Noor Sakinah Roslan. This company is strategically located at Pulau Pinang in Malaysia. TasteeLapis carefully chooses the best quality ingredients and suppliers to ensure the product to be produced in good quality. In addition, the layer cake also has less sugar content and comes with many flavors. The most recommend layer cake are Red Velvet, Chocolate Cheese, Ice-Cream Cheese. All of the layer cakes are baked with love. My plan for the TasteeLapis product, I intend to propose a new set of designs for TasteeLapis. My target audience for this product are adults. This because layer cake are loved by many people especially the adults. Creating eye-catching advertising with the help of photography and creating a TVC can attract attention of customers. TasteeLapis concept is modern, Sarawak-style and colorful. The colors that i used is yellow, dark orange and black. I hope the new direction can help lift up the image of TasteeLapis to be one the best layer cakes in the market. TasteeLapis product has high competition in the market. For example, competitors such as Fiska Kek Lapis, Kek Lapis Warisan, and D'ita Kek Lapis. These competitors also shows that their product hat its own capabilities. As a graphic design student. I have spend my time learning, and improving my design skills from semester 1 till semester 5. I believe I have proposed a set of design for TasteeLapis and I hope it will help to uplift the image of the product. TasteeLapis, every layer is a surprise.

**Red Velvet** 

Chocolate Cheese

Ice-Cream Cheese

30

QQ

 $\bigcirc$ 