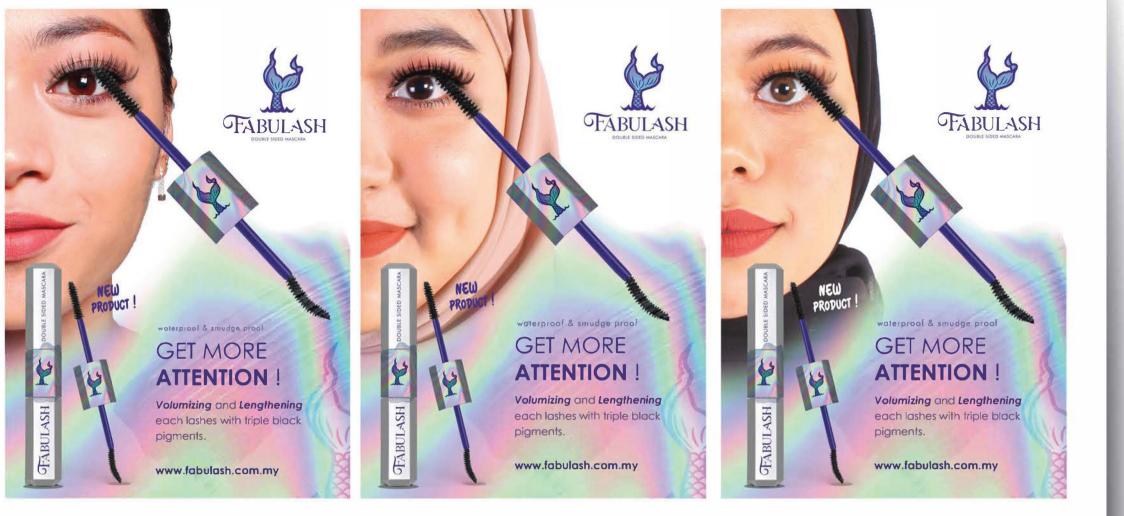

## FABULASH PRODUCT

Design Advisor : DR. NEESA AMEERA MOHAMED SALIM , MOHD SYAZRUL HAFIZI BIN HUSIN

Fabulash is a beauty product that consists of two sides of mascara. The term "double-sided mascara" refers to the mascara that has two different brushes. This product is ideal for women who want their eyes to stand out and appear seductive. Furthermore, because of its low cost, Fabulash is becoming increasingly popular among teenagers. The most unique aspect of Fabulash is that our customers only need to pay one price to receive mascara with two different brushes. The corned-shape wand can thicken and lengthen your upper lashes. The skinny wand nicely splits lashes and is ideal for reaching your lower lashes without making a mess. The evelashes still appear natural and fresh. Fabulash is also waterproof, so it will not stain. Waterproof mascara are a great option for those who naturally get watery eyes, they're less likely to run compared to your regular mascara. Who have straight eyelashes and are having to curl them on a every day basis, you'll find most mascara make your evelashes go back to being straight because Fabulash have a strong holding formula which will help keep their curl and prevent them from pointing downwards or going straight .The tagline for this mascara is "Get More Attention," because it wants the customers to feel more confident and attracted by many people around them when they. Mascara is a cosmetic that is commonly used to enhance the appearance of the eyelashes. It has the potential to darken, thicken, lengthen, and/or define the eyelashes. Fabulash is produced since 2019. It is a new product line created by a local beauty brand called FeverGlam. The high demand for more beauty products. Fabulash was produced mermaid because, in addition to mainly demonstrate that this mascara is waterproof. This product's design concept is elegant because it is specifically aimed at a young generation that is up to date on the latest trends and lifestyle. This product is light and comfortable to wear. In today's market, there are a lot of competitors, whether they are local or international brands. Popular brands include Maybelline, Urban Decay, Nars, Mac, and Benefit cosmetics. The design makes use of purple and blue colours to make the main symbol of Fabulash, the mermaid stand out and appear much bolder. It also makes Fabulash's mascara unique and interesting in order to attract customers. Finally, I chose this product because I want to support local cosmetic brands. As the product's designer, I am extremely pleased with the overall look and feel of Fabulash. I believe it is unique and hopes to stand out in the market.

Fabulash, Get More Attention.

SYAMIMI

23

AFAA

MAZLAN

2019666344

QQ

 $\bigcirc$ 