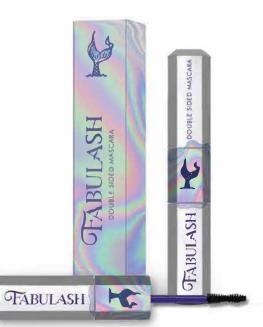

## FABULASH PRODUCT

Design Advisor : DR. NEESA AMEERA MOHAMED SALIM , MOHD SYAZRUL HAFIZI BIN HUSIN

Fabulash is a beauty product that consists of two sides of mascara. The term "double-sided mascara" refers to the mascara that has two different brushes. This product is ideal for women who want their eyes to stand out and appear seductive. Furthermore, because of its low cost, Fabulash is becoming increasingly popular among teenagers. The most unique aspect of Fabulash is that our customers only need to pay one price to receive mascara with two different brushes. The corned-shape wand can thicken and lengthen your upper lashes. The skinny wand nicely splits lashes and is ideal for reaching your lower lashes without making a mess. The evelashes still appear natural and fresh. Fabulash is also waterproof, so it will not stain. Waterproof mascara are a great option for those who naturally get watery eyes, they're less likely to run compared to your regular mascara. Who have straight eyelashes and are having to curl them on a every day basis, you'll find most mascara make your evelashes go back to being straight because Fabulash have a strong holding formula which will help keep their curl and prevent them from pointing downwards or going straight .The tagline for this mascara is "Get More Attention," because it wants the customers to feel more confident and attracted by many people around them when they. Mascara is a cosmetic that is commonly used to enhance the appearance of the eyelashes. It has the potential to darken, thicken, lengthen, and/or define the eyelashes. Fabulash is produced since 2019. It is a new product line created by a local beauty brand called FeverGlam. The high demand for more beauty products. Fabulash was produced mermaid because, in addition to mainly demonstrate that this mascara is waterproof. This product's design concept is elegant because it is specifically aimed at a young generation that is up to date on the latest trends and lifestyle. This product is light and comfortable to wear. In today's market, there are a lot of competitors, whether they are local or international brands. Popular brands include Maybelline, Urban Decay, Nars, Mac, and Benefit cosmetics. The design makes use of purple and blue colours to make the main symbol of Fabulash, the mermaid stand out and appear much bolder. It also makes Fabulash's mascara unique and interesting in order to attract customers. Finally, I chose this product because I want to support local cosmetic brands. As the product's designer, I am extremely pleased with the overall look and feel of Fabulash. I believe it is unique and hopes to stand out in the market.