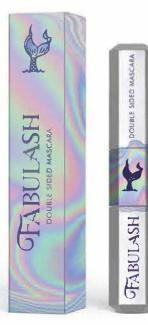

## FABULASH PRODUCT

Design Advisor : DR. NEESA AMEERA MOHAMED SALIM , MOHD SYAZRUL HAFIZI BIN HUSIN

Fabulash is a beauty product that consists of two sides of mascara. The term "double-sided mascara" refers to the mascara that has two different brushes. This product is ideal for women who want their eyes to stand out and appear seductive. Furthermore, because of its low cost, Fabulash is becoming increasingly popular among teenagers. The most unique aspect of Fabulash is that our customers only need to pay one price to receive mascara with two different brushes. The corned-shape wand can thicken and lengthen your upper lashes. The skinny wand nicely splits lashes and is ideal for reaching your lower lashes without making a mess. The evelashes still appear natural and fresh. Fabulash is also waterproof, so it will not stain. Waterproof mascara are a great option for those who naturally get watery eyes, they're less likely to run compared to your regular mascara. Who have straight eyelashes and are having to curl them on a every day basis, you'll find most mascara make your evelashes go back to being straight because Fabulash have a strong holding formula which will help keep their curl and prevent them from pointing downwards or going straight .The tagline for this mascara is "Get More Attention," because it wants the customers to feel more confident and attracted by many people around them when they. Mascara is a cosmetic that is commonly used to enhance the appearance of the eyelashes. It has the potential to darken, thicken, lengthen, and/or define the eyelashes. Fabulash is produced since 2019. It is a new product line created by a local beauty brand called FeverGlam. The high demand for more beauty products. Fabulash was produced mermaid because, in addition to mainly demonstrate that this mascara is waterproof. This product's design concept is elegant because it is specifically aimed at a young generation that is up to date on the latest trends and lifestyle. This product is light and comfortable to wear. In today's market, there are a lot of competitors, whether they are local or international brands. Popular brands include Maybelline, Urban Decay, Nars, Mac, and Benefit cosmetics. The design makes use of purple and blue colours to make the main symbol of Fabulash, the mermaid stand out and appear much bolder. It also makes Fabulash's mascara unique and interesting in order to attract customers. Finally, I chose this product because I want to support local cosmetic brands. As the product's designer, I am extremely pleased with the overall look and feel of Fabulash. I believe it is unique and hopes to stand out in the market.

Fabulash, Get More Attention.

SYAMIMI

23

AFAA

MAZLAN

2019666344

QQ

 $\bigcirc$ 