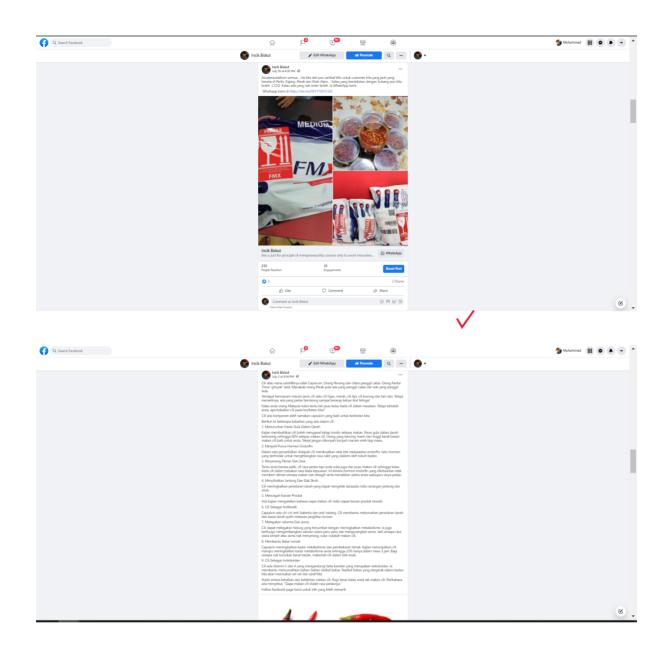

### 3.3 Facebook (FB post - Teaser

Figure 1. Sambal Bilis Teaser Product

## <u>3.4 Facebook Copywriting – Hard Sell</u>

## 3.4 Facebook Copywriting - Soft sell

| ŵ                                                                                                                                                                                                                                                                                                                                                                                                               | ц. <mark>Р</mark>                                                                                                                                                                                                                                  | <b>▶</b> <sup>9+)</sup>                                                                                                                                                                                                                                                                                         | Ē                                                                                                                                                                                                                            | @ <sup>2</sup>                                                                                                                   | $\widehat{\mathbf{w}}$                                                                                                                                                                                                                                                                                                                                                                                                                                                                                                                                                                                                                                                                                                                                                                                                                                                                                                                                                                                                                                                                                                                                                                                                                                                                                                                                                                                                                                                                                                                                                                                                                                                                                                                                                                                                                                                                                                                                                                                                                                                                                                                                                                                                                                                                                                                                                                                                                                                                                                                                                      | <b>1</b> 0                                                                                                                                                                             | <b>▶</b> <sup>9+</sup>                                                                                                                                                                                                                                                                                                                                                          |                                                                                                                                                                                                                                           | @ <mark>2</mark>                                                                                                          |
|-----------------------------------------------------------------------------------------------------------------------------------------------------------------------------------------------------------------------------------------------------------------------------------------------------------------------------------------------------------------------------------------------------------------|----------------------------------------------------------------------------------------------------------------------------------------------------------------------------------------------------------------------------------------------------|-----------------------------------------------------------------------------------------------------------------------------------------------------------------------------------------------------------------------------------------------------------------------------------------------------------------|------------------------------------------------------------------------------------------------------------------------------------------------------------------------------------------------------------------------------|----------------------------------------------------------------------------------------------------------------------------------|-----------------------------------------------------------------------------------------------------------------------------------------------------------------------------------------------------------------------------------------------------------------------------------------------------------------------------------------------------------------------------------------------------------------------------------------------------------------------------------------------------------------------------------------------------------------------------------------------------------------------------------------------------------------------------------------------------------------------------------------------------------------------------------------------------------------------------------------------------------------------------------------------------------------------------------------------------------------------------------------------------------------------------------------------------------------------------------------------------------------------------------------------------------------------------------------------------------------------------------------------------------------------------------------------------------------------------------------------------------------------------------------------------------------------------------------------------------------------------------------------------------------------------------------------------------------------------------------------------------------------------------------------------------------------------------------------------------------------------------------------------------------------------------------------------------------------------------------------------------------------------------------------------------------------------------------------------------------------------------------------------------------------------------------------------------------------------------------------------------------------------------------------------------------------------------------------------------------------------------------------------------------------------------------------------------------------------------------------------------------------------------------------------------------------------------------------------------------------------------------------------------------------------------------------------------------------------|----------------------------------------------------------------------------------------------------------------------------------------------------------------------------------------|---------------------------------------------------------------------------------------------------------------------------------------------------------------------------------------------------------------------------------------------------------------------------------------------------------------------------------------------------------------------------------|-------------------------------------------------------------------------------------------------------------------------------------------------------------------------------------------------------------------------------------------|---------------------------------------------------------------------------------------------------------------------------|
|                                                                                                                                                                                                                                                                                                                                                                                                                 | 🖍 Edit                                                                                                                                                                                                                                             | WhatsApp                                                                                                                                                                                                                                                                                                        | 📢 Promote                                                                                                                                                                                                                    | Q                                                                                                                                | ut                                                                                                                                                                                                                                                                                                                                                                                                                                                                                                                                                                                                                                                                                                                                                                                                                                                                                                                                                                                                                                                                                                                                                                                                                                                                                                                                                                                                                                                                                                                                                                                                                                                                                                                                                                                                                                                                                                                                                                                                                                                                                                                                                                                                                                                                                                                                                                                                                                                                                                                                                                          | 🖍 Edit                                                                                                                                                                                 | WhatsApp                                                                                                                                                                                                                                                                                                                                                                        | r Promote                                                                                                                                                                                                                                 | Q                                                                                                                         |
| THER POSTS<br>Data Biskut<br>Just nov - &<br>BAWANG merah ad<br>di seluruh dunia.<br>Seperti bawang pur<br>mengandungi pelb<br>Namun, ramai yang<br>banyak khasiat unti<br>a dipercayai digun<br>sejak berkurun lam<br>Bakingang merah kaya<br>usus, ia membantu<br>usus, jang baik.<br>la juga mengandur<br>sakit dan kekejang<br>2) Antipenuaan<br>Bawang merah jugi<br>membantu melami<br>3) Menguatkan sist | lalah sejenis ra<br>tih, kedua-dua<br>agai nutrien ya<br>tidak menget<br>uk kesinatan.<br>akan untuk me<br>anga anga akan<br>melancarkan si<br>gi bahan kimia<br>n perut.<br>a membantu m<br>askan lagi pro-<br>em ketahanan<br>di katakan kaj ro- | imuan masakan yar<br>nya dikenali sebagi<br>permanfaat.<br>tahui bahawa bawa<br>erawat pelbagai per<br>wang merah untuk<br>an.<br>tyang baik bagi pe<br>sistem penghadami<br>a saponin yang bol<br>hembuang toksik di<br>ses penuaan.<br>badan<br>ya dengan vitamin<br>ya dengan vitamin i<br>u melawan radikal | ng popular dan ker<br>ai 'superfood' kera<br>ng merah juga me<br>nyakit dalam rawat<br>kesihatan:<br>rtumbuhan bakter<br>rtumbuhan bakter<br>an dan memastika<br>eh membantu mer<br>i dalam badan, set<br>C yang juga sejeni | **<br>ap digunakan<br>na<br>mpunyai<br>an tradisional<br>a baik dalam<br>n pergerakan<br>ngurangkan<br>erusnya<br>s antioksidan. | Kandungan<br>radang, Per<br>mengalam<br>Walau baga<br>tetapi sebag<br>5) Memban<br>Kandungan<br>keradangan<br>() Membantu<br>la dikatakar<br>dan mengu<br>Selain itu, di<br>membantu<br>7) Memban<br>Kandungan<br>Selain itu, di<br>memcantu<br>Selain itu, di<br>Selain itu, di<br>Membantu<br>Selain itu, di<br>Selain it | tu mengawal kadar gi<br>'quercetin' pada baw<br>ghasilan insulin dan s<br>kencing manis.<br>imanapun, ia bukanla<br>ai usaha tambahan c<br>tu mencegah keradar<br>'quercetin' pada baw | ula dalam darah<br>ang merah diperci,<br>semua khasiat itu b<br>h pengganti kepa<br>Jalam mengawal ki<br>ggan<br>ang merah diperci<br>tu mengurangkan<br>idung tersumbat i<br>memecahkan muk<br>ti tidur<br>ik yang dapat men<br>tak dengan lebih b<br>tak dengan lebih b<br>hatan jantung<br>ing merah ini dikat<br>ur pada bawang n<br>yakit kardiovaskula<br>yang dapat memb | ayai dapat membani<br>permanfaat bagi me<br>da ubat yang diberil<br>adar gula.<br>ayai dapat membani<br>rasa sakit pada bah<br>ecena kandungan si<br>us.<br>nbantu meningkatka<br>pawang ini yang dipu<br>aik.<br>takan dapat memba<br>r. | reka yang<br>kan doktor<br>tu meredaka<br>agian kepala<br>ulfur pa<br>an kualiti tid<br>ercayai dapa<br>ntu fungsi<br>ntu |