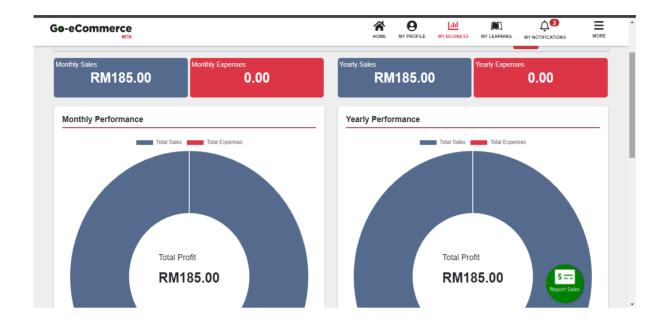

Sambal Bilis by Incik Biskut is currently making a sale more than RM185. The table below shows some of our sales with receipts as an evidence.

| Month | Customer               | Evidence                                                                         |                                                                                                              |  |  |
|-------|------------------------|----------------------------------------------------------------------------------|--------------------------------------------------------------------------------------------------------------|--|--|
|       | Information            |                                                                                  |                                                                                                              |  |  |
| July  | ROZIAH ABU             | Thank You,<br>Here's your receipt. <b>() Maybank</b>                             | Origin Friday July 16, 2021                                                                                  |  |  |
|       | HASAN                  | Third Party Transfer (Successful)                                                | BESTARI, SEKSYEN US, Shah Alam 40150 Selangor, MY<br>1/1<br>Prs                                              |  |  |
|       | SHAH ALAM              |                                                                                  | To ROZIAH ABU HASSAN                                                                                         |  |  |
|       | SHAH ALAW              | Reference ID<br>114778180M                                                       | NO 5 JALAN JORAN 3, 19/24C SEKSYEN 19, Shah Alam 40300<br>Selangor, MY<br>Tel 0132283567 Ref SHAMSULBAHRID04 |  |  |
|       | 160gm                  | 16 Jul 2021 07:08:42                                                             |                                                                                                              |  |  |
|       | RM15.00                | Beneficiary Name<br>MUHAMMAD SHAMSULBAHR                                         | EPP MYX106259224                                                                                             |  |  |
|       |                        | Beneficiary Account Number<br>162740285364                                       | -PHSA-001 But Alian<br>Pecers No Istanti Uka Alian Alian                                                     |  |  |
|       |                        | Recipient Reference<br>Sambal bills                                              |                                                                                                              |  |  |
|       |                        | Payment Details<br>Sambal bills                                                  |                                                                                                              |  |  |
|       |                        | Amount<br>RM 23.00                                                               |                                                                                                              |  |  |
|       | NAWAL                  | K SHARE RECEIPT                                                                  |                                                                                                              |  |  |
|       | SYAKIRAH               | CHACK SHARE RECEIPT SHARE                                                        | Crigin Monday, July 10, 2021                                                                                 |  |  |
|       |                        | Thank You,<br>Here's your receipt. <b>Maybank</b>                                | 1/1<br>PCS                                                                                                   |  |  |
|       | KAJANG                 | Third Party Transfer Successful                                                  | To NAWAL SYAKIRAH ABU BAKAR<br>LOT 8121 JALAN HAJI HANAFI DESA PUTRA, Kajang 43000<br>Selangor, MY           |  |  |
|       | ICI GI II (O           | Reference ID<br>132798748M                                                       | Tel 013-3231587 Ref SHAMSULBAHR005                                                                           |  |  |
|       | 2X 160gm               | 17 Jul 2021 13:58:05<br>Beneficiary Name                                         | ←F//X<br>PP MYX1062706475                                                                                    |  |  |
|       |                        | MUHAMMAD SHAMSULBAHR                                                             | -PHBK-BK005 Pieces No: Internel Use 43000 MY Kajang                                                          |  |  |
|       | RM15.00 x 2            | Beneficiary Account Number<br>162740285364                                       |                                                                                                              |  |  |
|       |                        | Recipient Reference<br>Sambal Bills                                              |                                                                                                              |  |  |
|       |                        | Amount<br>RM 38.00                                                               |                                                                                                              |  |  |
|       |                        | Transaction Status                                                               |                                                                                                              |  |  |
|       | TAUFIQ                 | Origin<br>Status : SHAMSULBAHRI                                                  | Wednesday July 21, 2021                                                                                      |  |  |
|       |                        | Date / Time :<br>19-Jul-2021 20:39:41 MYT                                        | 1/1<br>PCS                                                                                                   |  |  |
|       | CYBERJAYA              | Reference Number :         To TAUFIQ           157169606512         D:04:15.8FLA | NGORKU PRIMA I AKEFRONT HOMES, PERSIARAN                                                                     |  |  |
|       |                        | Transfer Details SEPANG CYB<br>Tel 019938420                                     | NGORKU PR1MA LAKEFRONT HOMES, PERSIARAN<br>ER 11, Cyberjaya 63000 Selangor, MY<br>0 Ref SHAMSULBAHRI006      |  |  |
|       | 2X 160gm               | Investment Account - 01126020058545 MYR Transfer To :                            |                                                                                                              |  |  |
|       | RM15.00 x 2            | Account Number Transfer Type : -KULA-F                                           | MYX1062871648<br>C003                                                                                        |  |  |
|       | KW115.00 X 2           | Fund Transfer to Savings/Current Pieces No. Internal                             | Use 63000 MY Cyberjaya                                                                                       |  |  |
|       |                        | Effective Date :                                                                 |                                                                                                              |  |  |
|       |                        | Recipient Details                                                                |                                                                                                              |  |  |
|       |                        | Recipient Bank :<br>Maybank Berhad                                               |                                                                                                              |  |  |
|       |                        | Recipient Account<br>162740285364                                                |                                                                                                              |  |  |
|       |                        | Recipient Name :<br>MUHAMMAD SHAMSULBAHR                                         |                                                                                                              |  |  |
|       |                        | Recipient Reference :<br>Ikan Bills                                              |                                                                                                              |  |  |
|       |                        | Other Payment Details :<br>Salam EidulAdha utk semua.                            |                                                                                                              |  |  |
|       | SYUHAIMI<br>KAMARUDDIN |                                                                                  |                                                                                                              |  |  |
|       | KANGAR,<br>PERLIS      |                                                                                  |                                                                                                              |  |  |