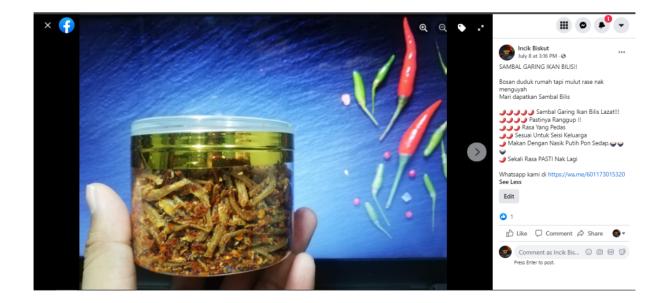

rted from 13 to 55 years old and adults.

Furthermore, today people are more likely to buy material from online shops than they can easily search for something. The creation of a Facebook page is a medium for promoting and communicating online with consumers.

The creation of a Facebook page is therefore one of the good means of connecting our business online with our clients. Facebook page at Sambal Bilis. We created Facebook Post, like teasers, soft sales, hard sell and all the related company.



3.1 Facebook Page

Figure 1.4 Sambal Bilis Incik Biskut Official Page

3.2 Custom URL Facebook Page

FB Page URL : https://www.facebook.com/SambalBilisIncikBiskut/

/

### 3.3 Facebook (FB post - Teaser



Figure 1. Sambal Bilis Teaser Product

## <u>3.4 Facebook Copywriting – Hard Sell</u>













## 3.4 Facebook Copywriting - Soft sell









| ŵ                                                                                                                                                                                                                                                                                                                                                                                                               | ц. <mark>Р</mark>                                                                                                                                                                                                                                  | <b>▶</b> <sup>9+)</sup>