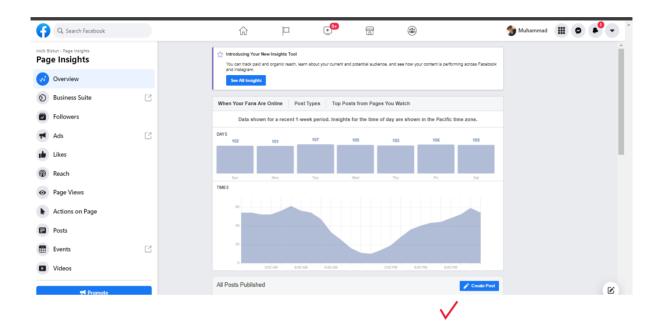

### 3.6 Frequency of Posting

Sambal bilis by Incik Biskut currently have posts in total and still in ongoing for newer post. The total teaser, hard sell and soft sell posts in July is 10. While in July, there are 16 posts for teaser, hard sell and soft sell in total. Figure 1.8 shows Sambal Bilis page of publishing tools in function to view our latest and previous posts as well as calculating the frequency of our posts with ease