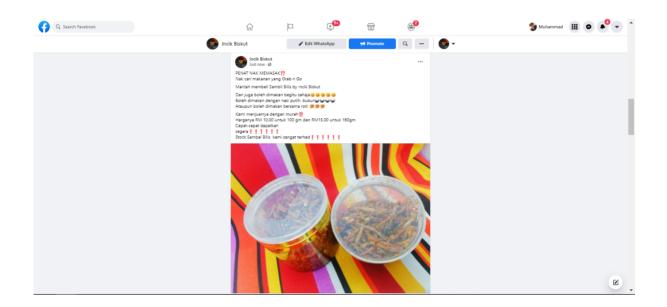

### 3.6 Frequency of Posting

Sambal bilis by Incik Biskut currently have posts in total and still in ongoing for newer post. The total teaser, hard sell and soft sell posts in July is 10. While in July, there are 16 posts for teaser, hard sell and soft sell in total. Figure 1.8 shows Sambal Bilis page of publishing tools in function to view our latest and previous posts as well as calculating the frequency of our posts with ease