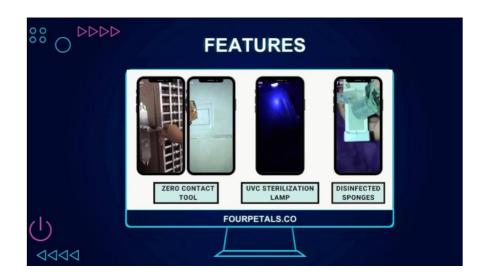

Since the outbreak of the COVID-19 pandemic, the demand for this product has been increasing in Malaysia. For this reason, many manufacturers are venturing into this business. Therefore, we have improvised our product and made it a 2-in-1 tool in order to distinguish ourselves from others. Our 2-in-1 tool is a "must have" product for every household to stay safe and free from this infectious disease. The scenario explains the reason for starting a business in this field.

Figure 2: Magic Tool