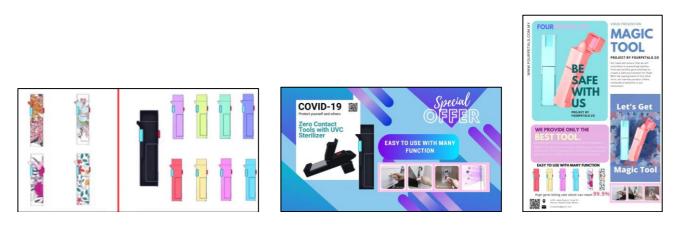

#### Magic Tool Product Design Idea:

Figure 4: Magic Tool Design Idea

| SIZE      | • 11.5 CM (L) X 2.5 CM (W) X 3CM (H)                                                                                                                                                                                  |
|-----------|-----------------------------------------------------------------------------------------------------------------------------------------------------------------------------------------------------------------------|
| DESIGNS   | <ul> <li>UVC Sterilization Lamp</li> <li>signature design which is the Chrysanthemum flower itself<br/>and 3 other designs</li> <li>a plain design with 9 beautiful colours suitable for both<br/>genders.</li> </ul> |
| MATERIALS | <ul> <li>Acrylonitrile Butadiene Styrene (ABS)</li> <li>Sponge (sanitizer liquid)</li> <li>Deep UVC LED Chip</li> </ul>                                                                                               |

Table 3: Magic Tool Characteristics