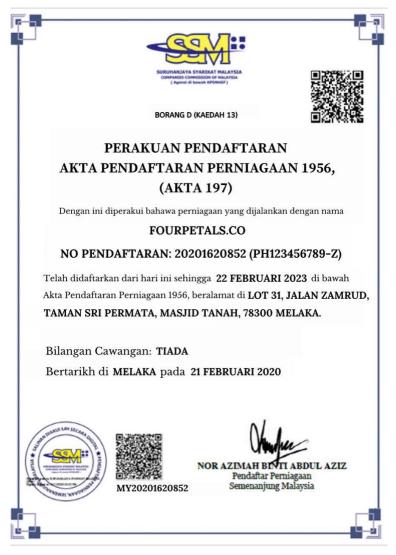

# 1.1 Organization Background

| Name of the Organization | Fourpetals.Co                           |  |
|--------------------------|-----------------------------------------|--|
|                          |                                         |  |
| Business Address         | Lot31, Jalan Zamrud, Taman Sri Permata, |  |
|                          | Masjid Tanah, 78300 Melaka              |  |
| Correspondence Address   | Lot31, Jalan Zamrud, Taman Sri Permata, |  |
|                          | Masjid Tanah, 78300 Melaka              |  |
| Telephone Number         | 03-24681022                             |  |
| Form of Business         | Partnership                             |  |
| Main Activities          | Manufacturing Product                   |  |
| Date of Commencement     | 20 January 2020                         |  |
| Date of Registration     | 21 February 2020                        |  |
| Name of Bank             | СІМВ                                    |  |
| Bank Account Number      |                                         |  |
| E-mail                   | fourpetals@gmail.com                    |  |
| Website                  | www.fourpetals.com.my                   |  |

Table 1: Company Organization Background