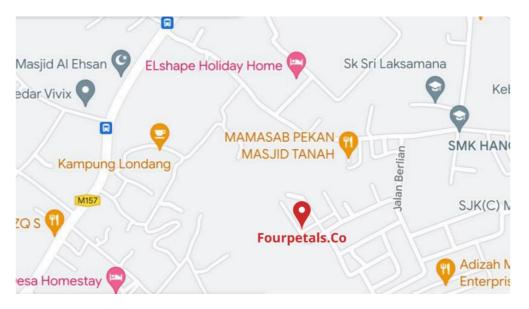

# 1.1 Organization Background

| Name of the Organization | Fourpetals.Co                           |  |
|--------------------------|-----------------------------------------|--|
|                          |                                         |  |
| Business Address         | Lot31, Jalan Zamrud, Taman Sri Permata, |  |
|                          | Masjid Tanah, 78300 Melaka              |  |
| Correspondence Address   | Lot31, Jalan Zamrud, Taman Sri Permata, |  |
|                          | Masjid Tanah, 78300 Melaka              |  |
| Telephone Number         | 03-24681022                             |  |
| Form of Business         | Partnership                             |  |
| Main Activities          | Manufacturing Product                   |  |
| Date of Commencement     | 20 January 2020                         |  |
| Date of Registration     | 21 February 2020                        |  |
| Name of Bank             | СІМВ                                    |  |
| Bank Account Number      |                                         |  |
| E-mail                   | fourpetals@gmail.com                    |  |
| Website                  | www.fourpetals.com.my                   |  |