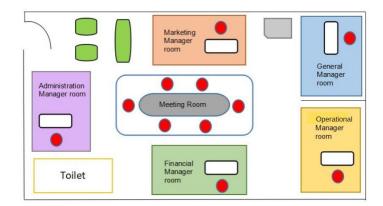

ministration Room, Financial Manager Room, Operational Manager room and Sales Manager Room. We have also made some renovation in our office to ensure our workers can work comfortably and conveniently. We also provide variety of equipment in our office such as computer, table and chair, sets of sofa and photocopy machine. We also bought fixture and fitting, air-conditioner and other to ensure our business run smoothly and efficiently. Our factory is located at AG 6877, Kawasan Perindustrian Alor Gajah, 6, Jalan Industri 6, 78000 Alor Gajah Melaka. Our factory consists of Production area, Checking area, Assembling area, Material store, Washing area and Finished product area. We also provide a pantry for our workers to enjoy their break especially during lunch hour.

#### **Office Layout:**



Figure 13: Fourpetals.Co Office Layout

#### Location Plan:



Figure 14: Company Building



Figure 15: Company Location in Google Maps

#### Equipment

It is important to us that our customers are completely satisfied with our finished product, thus we use a variety of specialist equipment in the manufacturing process. For this reason, our company only buys foreign equipment, and we also bought all of the equipment needed to make our Magic Tool because of the numerous advantages that would accrue to us in the future.

#### **5.1 Material Requirements**

Fourpetals.Co target is to produce 1,000 Magic Tools per month. Below shows the total purchase for the materials or ingredients required to produce our Magic Tool:

| TYPE OF MATERIAL<br>REQUIREMENT          | QUANTITY<br>REQUIRED