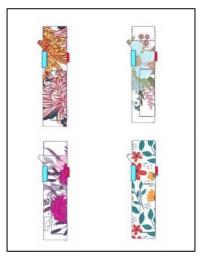

#### 3.3 Value Proposition

The uniqueness of our products is that they have an affordable price, suitable size, and our own signature design, which is the Chrysanthemum flower as the main theme. On top of that, we also have other three designs that might catch our customers' eyes. Our beautiful designs are what make us stand out from others. One of the designs is the chrysanthemum flower, which has a beautiful meaning. Another design that is diverse is of beautiful pastel colours that could attract both genders. Finally, yet importantly, we also provide a plain design with various colours for those who might not be interested in our flower designs. As for the others that are not interested in our floral designs, we also provide a plain design with 9 beautiful colours that are suitable for both genders. Other than that, it is easy to use as our product is rechargeable.

#### Magic Tool Product Design Idea:

Figure 4: Magic Tool Design Idea

| SIZE      | • 11.5 CM (L) X 2.5 CM (W) X 3CM (H)                                                                                                                                                                                  |
|-----------|-----------------------------------------------------------------------------------------------------------------------------------------------------------------------------------------------------------------------|
| DESIGNS   | <ul> <li>UVC Sterilization Lamp</li> <li>signature design which is the Chrysanthemum flower itself<br/>and 3 other designs</li> <li>a plain design with 9 beautiful colours suitable for both<br/>genders.</li> </ul> |
| MATERIALS | <ul> <li>Acrylonitrile Butadiene Styrene (ABS)</li> <li>Sponge (sanitizer liquid)</li> <li>Deep UVC LED Chip</li> </ul>                                                                                               |

Table 3: Magic Tool Characteristics