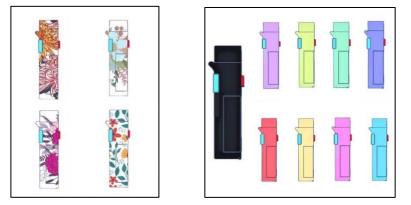

#### 3.3 Value Proposition

The uniqueness of our products is that they have an affordable price, suitable size, and our own signature design, which is the Chrysanthemum flower as the main theme. On top of that, we also have other three designs that might catch our customers' eyes. Our beautiful designs are what make us stand out from others. One of the designs is the chrysanthemum flower, which has a beautiful meaning. Another design that is diverse is of beautiful pastel colours that could attract both genders. Finally, yet importantly, we also provide a plain design with various colours for those who might not be interested in our flower designs. As for the others that are not interested in our floral designs, we also provide a plain design with 9 beautiful colours that are suitable for both genders. Other than that, it is easy to use as our product is rechargeable.

#### Magic Tool Product Design Idea:

Figure 4: Magic Tool Design Idea

| SIZE      | • 11.5 CM (L) X 2.5 CM (W) X 3CM (H)                                                                                                                                                                                  |
|-----------|-----------------------------------------------------------------------------------------------------------------------------------------------------------------------------------------------------------------------|
| DESIGNS   | <ul> <li>UVC Sterilization Lamp</li> <li>signature design which is the Chrysanthemum flower itself<br/>and 3 other designs</li> <li>a plain design with 9 beautiful colours suitable for both<br/>genders.</li> </ul> |
| MATERIALS | <ul> <li>Acrylonitrile Butadiene Styrene (ABS)</li> <li>Sponge (sanitizer liquid)</li> <li>Deep UVC LED Chip</li> </ul>                                                                                               |

Table 3: Magic Tool Characteristics