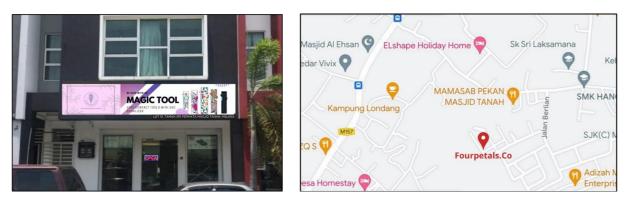

#### 2.1 Geographic Segmentation

We are Fourpetals.Co. A small manufacturing company located in Masjid Tanah, Melaka, Malaysia introduced in early January 2020 before the outbreak of the coronavirus disease 2019 or also known as COVID-19 pandemic occurred in Malaysia. Our company specializes in manufacturing an antibacterial tool that could help many people in preventing the risk of getting infected by this contagious disease. We are offering Magic Tool or Zero Contact Tool with the combination of UVC Sterilization Lamp as our signature product. As stated above, we have our own store for manufacturing and selling activities. We also have numerous social media platforms include Instagram, Facebook and Twitter as well as on various e-commerce platforms such as Shopee and Lazada as part of our marketing efforts.