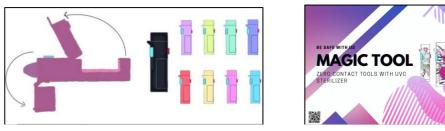

#### Magic Tool Product Design Idea:

Figure 4: Magic Tool Design Idea

| SIZE      | • 11.5 CM (L) X 2.5 CM (W) X 3CM (H)                                                                                                                                                                                  |
|-----------|-----------------------------------------------------------------------------------------------------------------------------------------------------------------------------------------------------------------------|
| DESIGNS   | <ul> <li>UVC Sterilization Lamp</li> <li>signature design which is the Chrysanthemum flower itself<br/>and 3 other designs</li> <li>a plain design with 9 beautiful colours suitable for both<br/>genders.</li> </ul> |
| MATERIALS | <ul> <li>Acrylonitrile Butadiene Styrene (ABS)</li> <li>Sponge (sanitizer liquid)</li> <li>Deep UVC LED Chip</li> </ul>                                                                                               |

Table 3: Magic Tool Characteristics