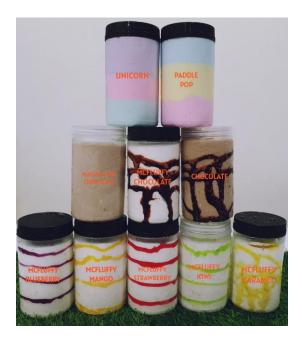

#### EXECUTIVE SUMMARY

Aiskrim Cik Su owned by Suryati binti Mohd Sahit. The owner gets the idea to sell the Aiskrim Cik Su based on ice cream Malaysia that very popular at the past. But the owner makes some revolution which is she makes the variety flavor to the ice cream. Besides that, Aiskrim Cik Su not only sell the Malaysian ice cream only. The owner also sells the ice cream inside the jar to make people more interact with the product. The Aiskrim Cik Su was establish in 2 years which is starting in 2019.

Initially, the owner just trying to produce the ice cream just for the hobby but because of she looks that the ice cream become popular, she starts to selling the ice cream as the part time job. Even she already working, she still wants to produce and sell the ice cream to get the side income. Aiskrim Cik Su have more than 10 flavors of ice cream Malaysia and 10 flavor of ice cream jar.

# PRICE LIST

- Aiskrim Cik Su RM 1

 $\checkmark$ 

- Aiskrim Cik Su Balang RM 6