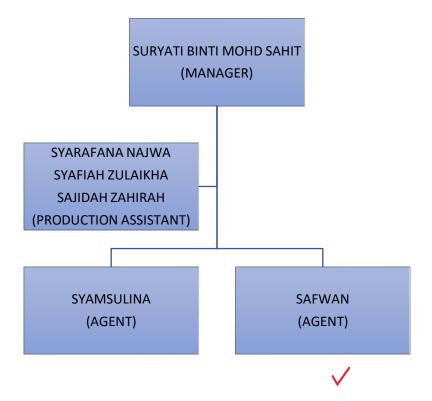

|                |   |

1

#### NAME AND ADDRESS BUSINESS 🗸

Aiskrim Cik Su or formaly Cik Su Resources has selling the ice cream product with the variety flavors. The product is directly made for home which is in Seksyen 32, Shah Alam. To get the Cik Su's product, customers need to get order first via online or face to face then the product will be delivered to the customers house directly. But because the product is ice cream, only the area chosen can get the ice cream which is in Shah Alam and Klang area. This is because if the location far, it can make the ice cream melt on that way.

For the beginning, the areas to get the product is a limited because of lack of worker and the very sensitive product. So the Cik Su product only covered the near area.

# **ORGANIZATIONAL CHART**



### MISSION AND VISSION

- MISSION
  - Provide the good product based on ice cream
  - Make a new flavor revolution for the ice cream Malaysia
  - Making the variety ice cream product
- VISSION
  - Make the revolution for the ice cream flavors
  - All Malaysian can try and get Aiskrim Cik Su

 $\checkmark$ 

## **DECRIPTIONS OF PRODUCT/ SERVICES**

- Affordable price
- Variety values
- Delicious

# PRICE LIST

- Aiskrim Cik Su RM 1





 $\checkmark$ 

- Aiskrim Cik Su Balang RM 6



### FACEBOOK PAGE

Owner: Syamsulina binti Mohd Sahit

Name Page: Aiskrim Cik Su

Page like: 92 likes



Link:https://m.facebook.com/Aiskrim-Viral-Cik-Su-

<u>100510685592465/?notif\_t=page\_invite\_accept&notif\_id=1622950734164636&ref=m\_notif</u>



### FACEBOOK TEASER



### FACEBOOK POST-COPY WRITING SO