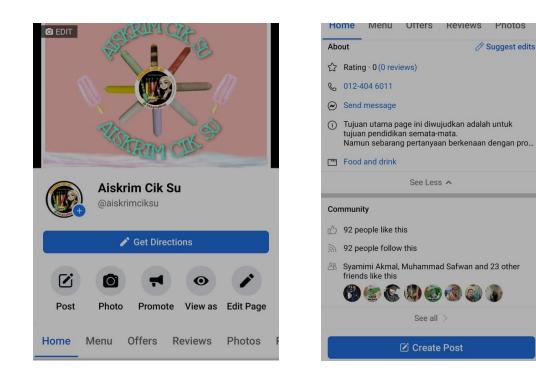

### FACEBOOK PAGE

Owner: Syamsulina binti Mohd Sahit

Name Page: Aiskrim Cik Su

Page like: 92 likes

Link:https://m.facebook.com/Aiskrim-Viral-Cik-Su-

<u>100510685592465/?notif\_t=page\_invite\_accept&notif\_id=1622950734164636&ref=m\_notif</u>