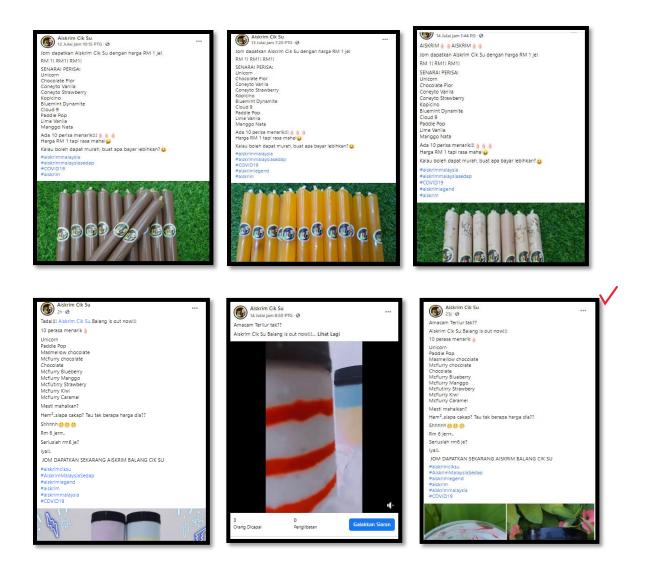

ream
  - Make a new flavor revolution for the ice cream Malaysia
  - Making the variety ice cream product
- VISSION
  - Make the revolution for the ice cream flavors
  - All Malaysian can try and get Aiskrim Cik Su

 $\checkmark$ 

## **DECRIPTIONS OF PRODUCT/ SERVICES**

- Affordable price
- Variety values
- Delicious

# PRICE LIST

- Aiskrim Cik Su RM 1





 $\checkmark$ 

- Aiskrim Cik Su Balang RM 6



### FACEBOOK PAGE

Owner: Syamsulina binti Mohd Sahit

Name Page: Aiskrim Cik Su

Page like: 92 likes



Link:https://m.facebook.com/Aiskrim-Viral-Cik-Su-

<u>100510685592465/?notif\_t=page\_invite\_accept&notif\_id=1622950734164636&ref=m\_notif</u>



### FACEBOOK TEASER



### FACEBOOK POST-COPY WRITING SOFT SELL













 $\checkmark$ 

## FACEBOOK POST-COPY WRITING HARD SELL





## CONCLUSION

In conclusion, selling the product via Facebook page give me new knowledge how to used the application. The Facebook is not only known as the media social function, but also can help the seller to sell their product free. Creating Facebook page also teach me to used the proper resources and copyrighting materials. Some of the posting will be cut from Facebook if the page is copying another material like song without permission and so on.