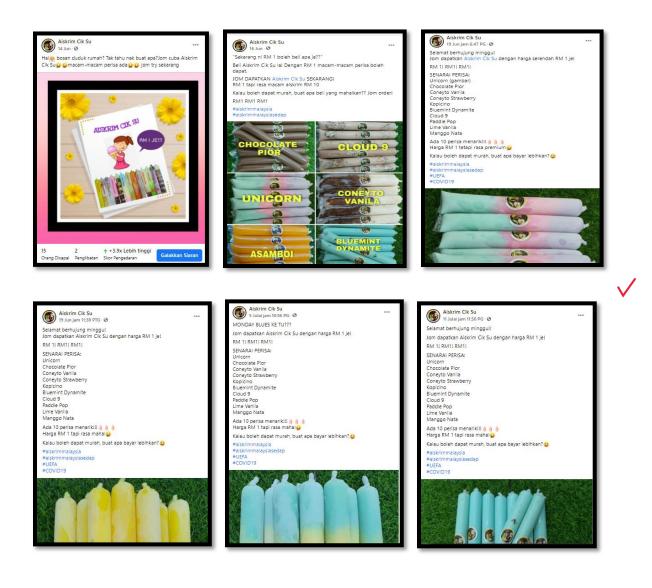

cream
  - Make a new flavor revolution for the ice cream Malaysia
  - Making the variety ice cream product
- VISSION
  - Make the revolution for the ice cream flavors
  - All Malaysian can try and get Aiskrim Cik Su

 $\checkmark$ 

## **DECRIPTIONS OF PRODUCT/ SERVICES**

- Affordable price
- Variety values
- Delicious

# PRICE LIST

- Aiskrim Cik Su RM 1





 $\checkmark$ 

- Aiskrim Cik Su Balang RM 6



### FACEBOOK PAGE

Owner: Syamsulina binti Mohd Sahit

Name Page: Aiskrim Cik Su

Page like: 92 likes



Link:https://m.facebook.com/Aiskrim-Viral-Cik-Su-

<u>100510685592465/?notif\_t=page\_invite\_accept&notif\_id=1622950734164636&ref=m\_notif</u>



### FACEBOOK TEASER



### FACEBOOK POST-COPY WRITING SOFT SELL













 $\checkmark$ 

## FACEBOOK POST-COPY WRITING HARD SELL





## CONCLUSION

In conclusion, selling the product via Facebook page give me new knowledge how to used the application. The Facebook is not only known as the media social function, but also can help the seller to sell their product free. Creating Facebook page also teach me to used the proper resources and copyrighting materials. Some of the posting will be cut from Facebook if the page is copying another material like song without permission and so on.