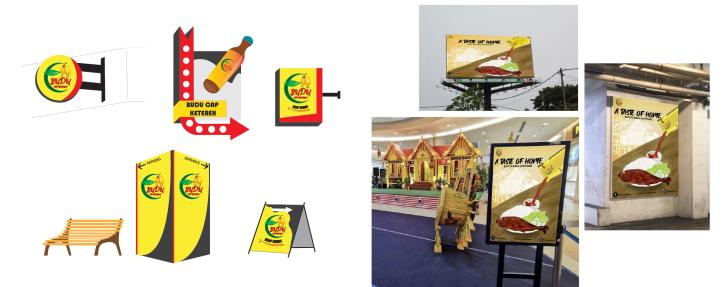

# **NUR SHAFIQAH** HAZANI



Bē Shafiqahzn

## BUDU CAP KETEREH

Budu Cap Ketereh factory started operations in 1978. Factory manager, Hj Ismail got the idea to make budu because there were too many anchovies. Here are also many opportunities for Hj Ismail to make budu. Budu were very famous among people in East Malaysia. Wholesalers from other state and even oversea also come to pick up their own budu in the factory to send to retail suppliers. There are three variation of budu which is Budu Original, Budu Lada and Budu Pati Ikan Bilis. Budu can be eaten with rice and a lots of vegetables, thus can increase appetite.

Logo



Print Ads



#### **Manual Illustration**





### Exhibition



### Signage Design

SMT



Livery Design