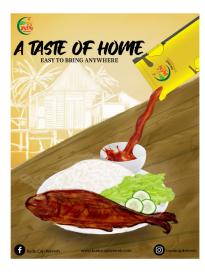

## BUDU CAP KETEREH

Budu Cap Ketereh factory started operations in 1978. Factory manager, Hj Ismail got the idea to make budu because there were too many anchovies. Here are also many opportunities for Hj Ismail to make budu. Budu were very famous among people in East Malaysia. Wholesalers from other state and even oversea also come to pick up their own budu in the factory to send to retail suppliers. There are three variation of budu which is Budu Original, Budu Lada and Budu Pati Ikan Bilis. Budu can be eaten with rice and a lots of vegetables, thus can increase appetite.

Logo

Print Ads