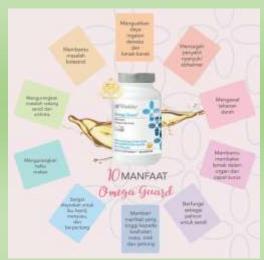

# CREATING A HEALTHIER LIFE WITH SHAKLEE

|     |                       | PRESCRIPTION | CARA PEMAKANAN |        |        |                                         |        |                         |
|-----|-----------------------|--------------|----------------|--------|--------|-----------------------------------------|--------|-------------------------|
| BIL | ITEM                  | QUANTITY     | UV             | DN     | RP     | PAGI                                    | PETANG | MALAM                   |
| 1.  | ESP MIXED SOY PROTEIN | 850 G        | 37             | 129.00 | 161.25 | 1 KALI SEHARI @ 1 PAGI , 1 MALAM        |        | 1 MALAM                 |
| 2.  | VITA-LEA              | 120 TABLETS  | 22             | 75.00  | 93.75  | 1 BIJI SELEPAS 1 E<br>MAKAN             |        | 1 BIJI SELEPAS<br>MAKAN |
| 3.  | B-COMPLEX             | 120 CAPSULES | 13             | 47.00  | 58.75  | 1 BIJI SELEPAS<br>MAKAN                 |        | 1 BIJI SELEPAS<br>MAKAN |
| 4.  | CAROTOMAX             | 20 CAPSULES  | 18             | 62.00  | 77.50  | 1 BIJI SEHARI SELEPAS MAKAN             |        | MAKAN                   |
| 5.  | NUTRIFERON            | 30 SACHETS   | 42             | 252.00 | 190.00 | 1 PEK SEHARI ft AIR PANAS/SEJUK         |        |                         |
| 6.  | COQ-TROL PLUS         | 30 CAPSULE   | 33             | 119.00 | 148.75 | 1 BUI SEHARI SELEPAS MAKAN              |        |                         |
| 7.  | GARLIC COMPLEX        | 60 TABLETS   | 13             | 45.00  | 56.25  | 1 BIJI SELEPAS<br>MAKAN                 |        | 1 BIJI SELEPAS<br>MAKAN |
| 8.  | GLA-COMPLEX           | 60 SOFTGELS  | 22             | 73.00  | 91.25  | 1 BUI SEHARI SELEPAS MAKAN              |        | MAKAN                   |
| 9.  | HERBLAX               | 120 TABLETS  | 12             | 46.00  | 57.50  |                                         |        | 4 BIJI SEBELUN<br>TIDUR |
| 10. | PEPPERMINT GINGER     | 90 TABLETS   | 12             | 38.00  | 47.50  |                                         |        | 3 BIJI SEBELUN<br>TIDUR |
| 11. | DTX-COMPLEX           | 90 CAPLETS   | 37             | 125.00 | 156.25 |                                         |        | BIJI SEBELUM<br>TIDUR   |
| 12. | CHEWABLE C-PLUS       | 90 TABLETS   | 9              | 41.00  | 51.25  | 1 BIJI SEHARI SELEPAS MAKAN             |        | MAKAN                   |
| 13. | LECITHIN              | 180 SOFTGELS | 11             | 44.00  | 55.00  | 3 BIJI SEBELUM<br>MAKAN                 |        | 3 BIJI SEBELUN<br>MAKAN |
| 14. | PYHTOCOL-ST           | 120 TABLETS  | 46             | 158.00 | 197.50 | 3 BIJI SELEPAS MAKAN                    |        |                         |
| 15. | OMEGA GUARD           | 90 CAPSULES  | 33             | 109.00 | 135.25 | 3 BIJI SELEPAS MAKAN                    |        |                         |
| 16. | VITA C PLUS SR        | 180 TABLETS  | 22             | 78.00  | 98.00  | 1 BIJI SELEPAS<br>MAKAN                 |        | 1 BIJI SELEPAS<br>MAKAN |
| 17. | VITA E COMPLEX        | 120 SOFTGELS | 36             | 125.00 | 156.25 | 1 BIJI SELEPAS<br>MAKAN                 |        | 1 BIJI SELEPAS<br>MAKAN |
| 18. | OSTEMATRIX            | 120 CAPLETS  | 14             | 49.00  | 61.25  | 100000000000000000000000000000000000000 |        | 3 BIJI SEBELUN<br>TIDUR |
| 19. | ALFAFA COMPLEX (S)    | 330 TABLETS  | 13             | 46.00  | 57.50  | 5 BIJI SELEPAS<br>MAKAN                 |        | 5 BIJI SELEPAS<br>MAKAN |