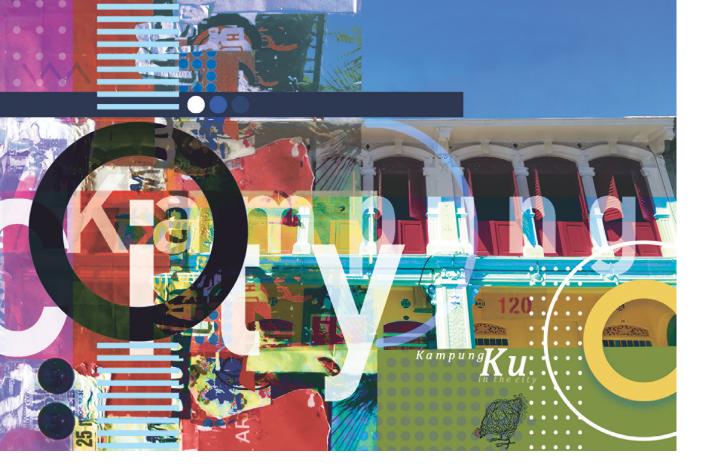

# **WANZAMANI.WZ**Kampung Ku in the City Series I

Digital Photo Image 90 cm x 150 cm IG : wanzek\_wz wanzekAD@gmail.com

# wanzamani.wz

Kampung Ku in the City Series I

Kampung Ku in the City Series I is a constructed image manipulation combined with illustrative abstract art in digital composition that visualizes the story of Kampung Ku series. The word kampung also refers to a settlement or compound of a certain ethnic community, which later become the names of places.

Many people understood that a kampung is located merely in rural areas far away from the city but for some who live and were born in the city, the term applies to enclosed development and neighbourhoods within towns and cities. This artwork reveals the concept of settlement in the city that features historical building type of communal structure addressing colour behaviour, element of acts and traditions which are associated with kampung with chicken seen in the middle of the modern metropolis.