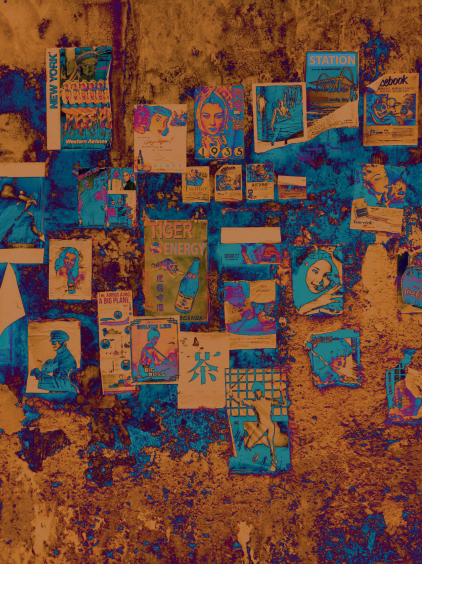

**Digital Artwork** 45 cm x 60 cm rosla206@uitm.edu.my

# **Roslaili Anuar**

## 123 Action!

This is a digital artwork that uses photos and computer technology to create a unique piece of art. Turquoise blue and orange almost balance the two conservative colors, giving them a cool, refreshing vibe. Orange is the dominant hue in this piece, and it represents a warm or energetic atmosphere. It also connotes courage and hope in facing adversity. This color scheme represents a fresh mood that demands a delicate mix of taste and a powerful atmosphere. With the vivid turguoise and orange colors that were prominent in the 1950s and 1960s, the color scheme has an antique vibe. These combinations are contrasting with one another, resulting in a well-balanced mix of warmth and cold.

The title 123 Action! was given to the artwork since they were once the most popular action movie on the silver screen, captivating viewers all over the world. In movies, the genuine pronunciation typically beginwith 321 action, but it is intentionally referred to as 123 Action! to challenge the audience's ability to grab the connection. These characters were once idols and crazed by humans, but with the advent of a new revolution and a new stream in life, all of that has become a distant memory. The effects were utilized to give it a more contemporary appearance, making it more intriguing to look at. Contemporary art is defined as a reaction to modern art.

representing a culture that embraces globalisation, cultural diversity, and technological advancement. Art has the right to evolve as well. and it is hoped that it will alter society's perception of it. This is also a routine in the human life cycle, where humans evolve and advance to stay competitive. Will our personalities change as a result of altering our lives? Art. like humans. has progressed over time. Traditionally, art is often associated with entertainment in the form of exhibitions, but its purpose is to serve as an aesthetic pleasure for public viewing.

Because technology is such a prominent medium, the artwork has included Augmented Reality technology to enhance it. Augmented Reality is being utilized to improve the worth of art for it to become a more vital element in facing the ongoing changes to set a cultural benchmark and for the artist's gratification. Art should have a component of beauty, visually appealing, and should be aesthetically connected with the audience, while also expressing a deeper relationship between surroundings. Art can now be used as a form of education, therapy. and a new method of communication, due to advancements in science and technology.