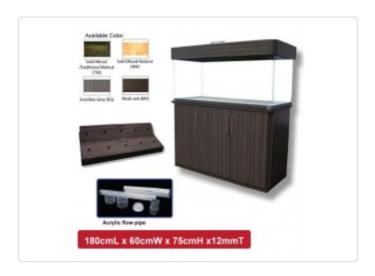

Classification of product: 120cmL x 58.2cmW x 89cmH x 30w, 420L (A-727S)

Figure 2.4: Aquarium 2