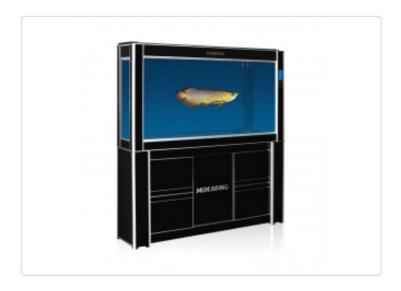

Figure 2.3: Aquarium 1

**Descrption:** Beautiful and unique overall appearance in black colour with silver frame. Selection of imported high-grade quality tempered glass materials. Equipped with device such as lighting and bottom filtration with water pump and UV light. Open the front door will trigger the induction lighting system. Suitable for all types of tropical ornament fish.

Classification of product: 120cmL x 58.2cmW x 89cmH x 30w, 420L (A-727S)

Figure 2.4: Aquarium 2