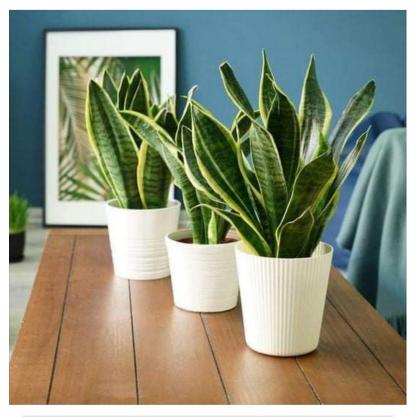

trategik untuk hiasan dan menjaga feng shui. Tetapi tahukah anda bahawa beberapa tanaman yang sama ini juga mempunyai faedah kesihatan? Snake Plant adalah salah satu pokok yang terkenal baik dan meningkatkan kualiti udara.

Antara kebaikan meletakkan Snake Plant di rumah adalah tapis udara dalaman, walaupun pada waktu malam dan buang bahan pencemar toksik.

Tambahan pula, pokok ini juga mempunyai permintaan yang ramai daripada pelanggan kami!

Jangan tunggu lama-lama. Like & follow Facebook page kami di Eco-Khan Palace untuk maklumat lanjut.





Eco-Khan Palace 2 min · 🛞

TAK NAK RUMAH ANDA NAMPAK CANTIK KE? SNAKE PLANT FROM ECO-KHAN PALACE KAN ADA!

Dengan meletakkan Snake Plant di dalam dan di luar rumah anda, kami guarantee yang jiran sebelah rumah anda mesti jealous punya.

... Lagi





Eco-Khan Palace

3 min · 🚷

ANDA INGIN RUMAH ANDA NAMPAK STYLISH, HIPSTER, DAN AESTHETIC? SNAKE PLANT KAMI KAN ADA.

Memang tidak dinafikan lagi bahawa pokok merupakan pelengkap bagi hiasan rumah.

No one can deny the beauty of a Snake... Lagi



#### 3.5 FACEBOOK (FB) POST - COPYWRITING (SOFT SELL)



RUMAH ANDA RASA KOSONG 😐 ? TIDAK MEMPUNYAI "GOOD VIBES", ATAU VIBES YANG POSITIF 👻 ??

Kadang-kadang bila tengok keadaan dalam rumah sendiri, kita pun tertanya-tanya pada diri, apa lagi yang kurang dalam rumah aku ni? Kenapa rasa kosong?

Penyelesaian??? Anda perlu membuatkan rumah anda agar menjadi lebih ceria, contohnya ialah dengan meletakkan hiasan yang menarik di dalam rumah anda.

Kami ada jual "hiasan" yang anda tercari-cari. Nak tahu apa benda tu? Like dan follow page kami di Eco