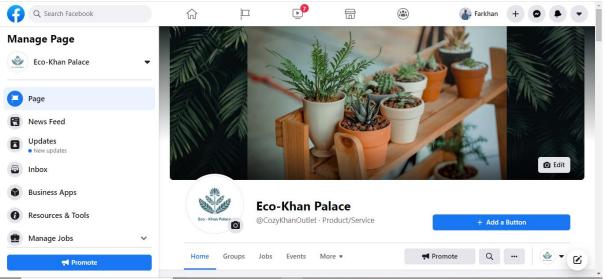

Our target audience is a group of people who are passionate in gardening and nature, and the people that are looking for the high-quality plants with affordable prices. As a local plant nursery, Eco-Khan Palace have decided to make its present known and visible by creating a Facebook Page namely "Eco-Khan Palace" and make a business registration on Go-Ecommerce.