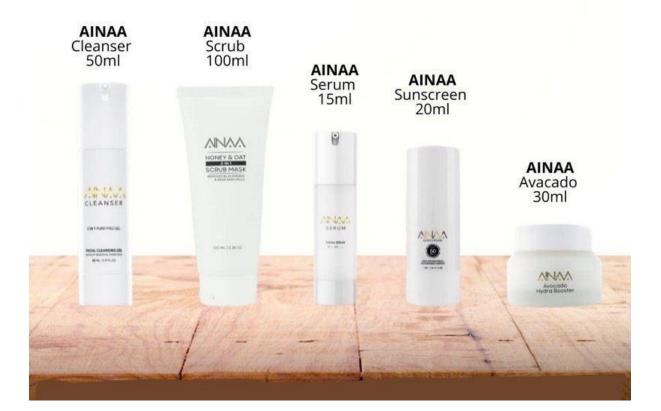

AINAA Beauty not only focused on skincare product but they are also produced cosmetic product that sold with affordable price for consumer to get the best result. Initially, AINAA Beauty only have serum and cleanser as skincare and then expanded with sunscreen, moisturizer and oat scrub mask. Other than that, the cosmetic products that have been produced are AINAA palette, blusher, foundation and lipmatte. Hence, consumers are satisfying with the products that have been produced.