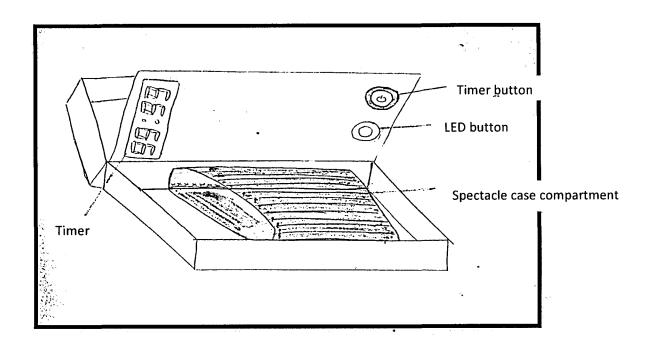

## 3.1 Overview of Product Prototype

| Α.   | Spectacle and Contact Lens Compartment |
|------|----------------------------------------|
| . B. | Timer                                  |
| C.   | LED Strips                             |
| D.   | Glasses Cleaning Cloth                 |
| E.   | Tweezer                                |
| F.   | Mirror                                 |
| G.   | Bottle Solution                        |
| H.   | Chip Tracker                           |
| I.   | · Timer button                         |
| J.   | LED button                             |
|      |                                        |

## A. Spectacle and Contact Lens Casing

### **Description**

Glass Cole Caja (GCC) is a smart 2-in1 spectacle and contact lens case. It is one convenient, compact holder for those who wear both spectacle and contact lenses where they are no longer have to go around carrying two separate cases for these items. So with GCC, they only need one case. The dual purpose case is designed to hold a pair of glasses in one compartment and a pair of contacts in the other, which also holds lens solution bottles, tweezers and a built-in mirror. Whether on vacation or business trip, the GCC makes a perfect travel accessory. The spectacle compartment can accommodate medium to large frames. It's a convenient way to keep a pair of sunglasses or reading glasses alongside your contacts for quick access.