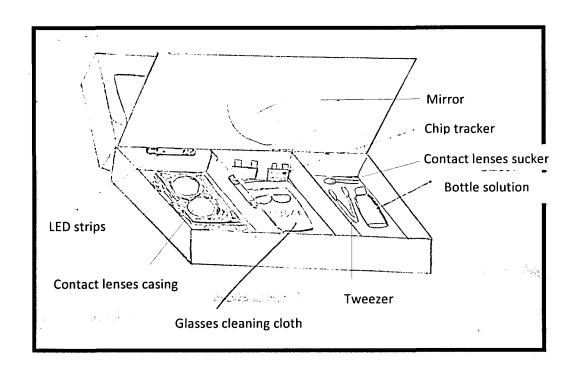

## 3.1 Overview of Product Prototype

| Α.   | Spectacle and Contact Lens Compartment |
|------|----------------------------------------|
| . B. | Timer                                  |
| C.   | LED Strips                             |
| D.   | Glasses Cleaning Cloth                 |
| E.   | Tweezer                                |
| F.   | Mirror                                 |
| G.   | Bottle Solution                        |
| H.   | Chip Tracker                           |
| I.   | · Timer button                         |
| J.   | LED button                             |
|      |                                        |

### **Description**

Glass Cole Caja (GCC) is a smart 2-in1 spectacle and contact lens case. It is one convenient, compact holder for those who wear both spectacle and contact lenses where they are no longer have to go around carrying two separate cases for these items. So with GCC, they only need one case. The dual purpose case is designed to hold a pair of glasses in one compartment and a pair of contacts in the other, which also holds lens solution bottles, tweezers and a built-in mirror. Whether on vacation or business trip, the GCC makes a perfect travel accessory. The spectacle compartment can accommodate medium to large frames. It's a convenient way to keep a pair of sunglasses or reading glasses alongside your contacts for quick access.