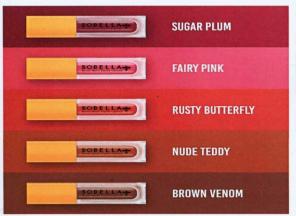

# DESCRIPTION OF THE PRODUCT AND PRICE LIST

| PRODUCT           | PRICE (RM) |
|-------------------|------------|
| 1. Honeymatte     | 1. RM38.00 |
| 2. Wonder Blush   | 2. RM35.00 |
| 3. Eye Shadow     | 3. RM39.00 |
| 4. Fruity Liptint | 4. RM36.00 |

#### 1. HONEYMATTE