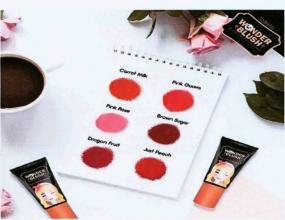

# DESCRIPTION OF THE PRODUCT AND PRICE LIST

| PRODUCT           | PRICE (RM) |
|-------------------|------------|
| 1. Honeymatte     | 1. RM38.00 |
| 2. Wonder Blush   | 2. RM35.00 |
| 3. Eye Shadow     | 3. RM39.00 |
| 4. Fruity Liptint | 4. RM36.00 |

#### 2. WONDER BLUSH