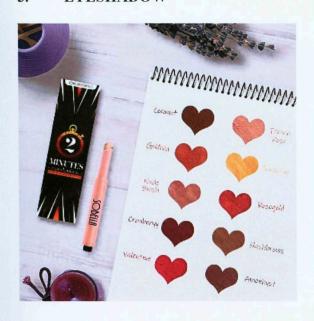

# DESCRIPTION OF THE PRODUCT AND PRICE LIST

| PRODUCT           | PRICE (RM) |
|-------------------|------------|
| 1. Honeymatte     | 1. RM38.00 |
| 2. Wonder Blush   | 2. RM35.00 |
| 3. Eye Shadow     | 3. RM39.00 |
| 4. Fruity Liptint | 4. RM36.00 |

# 3. EYESHADOW