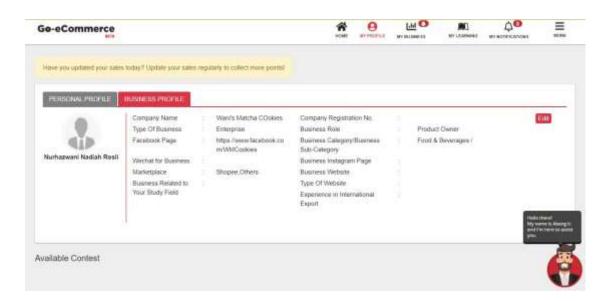

### 1.0 GO-ECOMMERCE REGISTRATION

Wani's Matcha Cookies is a business that registered under Go-commerce.

Picture 1 : Go-Ecommerce registration (Print Screen)