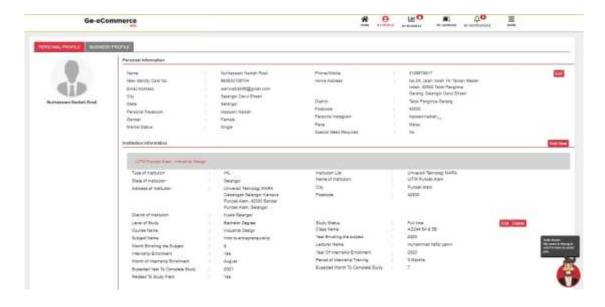

### 1.0 GO-ECOMMERCE REGISTRATION

Wani's Matcha Cookies is a business that registered under Go-commerce.

Picture 1 : Go-Ecommerce registration (Print Screen)